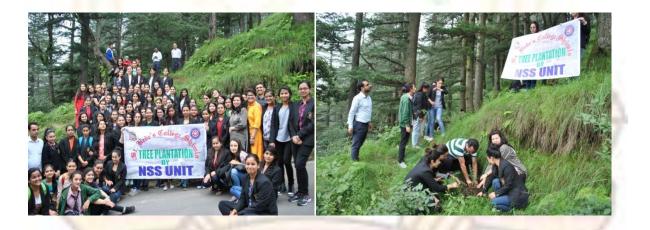

## • Tree Plantation Campaign

On 18<sup>th</sup> August 2017, N.S.S Unit of St. Bede's College Shimla in collaboration with Forest Department Himachal Pradesh, Shimla organized a *Tree Plantation Campaign* at Five Benches, Jakhu Hills Shimla. Honorable Principal of the college Dr. Sr. Beena John inaugurated the event and asked all the volunteers to take a pledge to protect the environment. Around 100 NSS volunteers planted more than 100 saplings of Deodar and Baan in that area. Each volunteer took the responsibility to take care of the plant allocated to her and decided to revisit the area after 6 months to observe the growth of the plant.