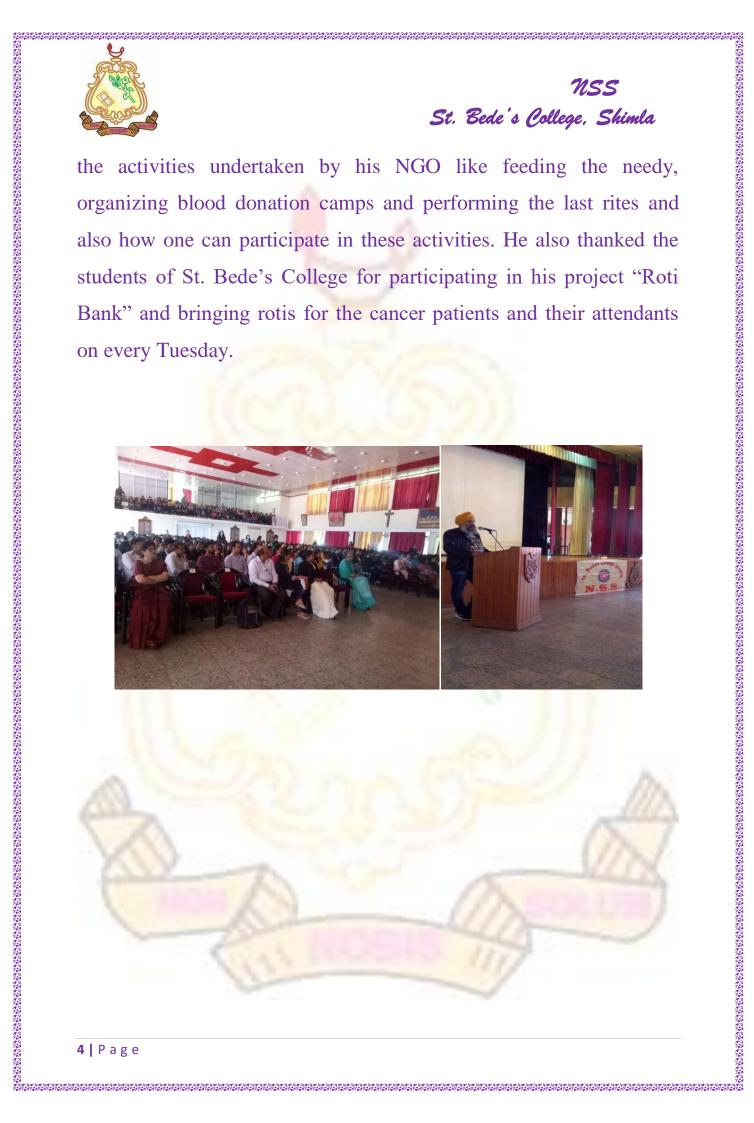

<image><image><image><image><section-header><section-header><section-header><section-header><section-header><section-header><text>