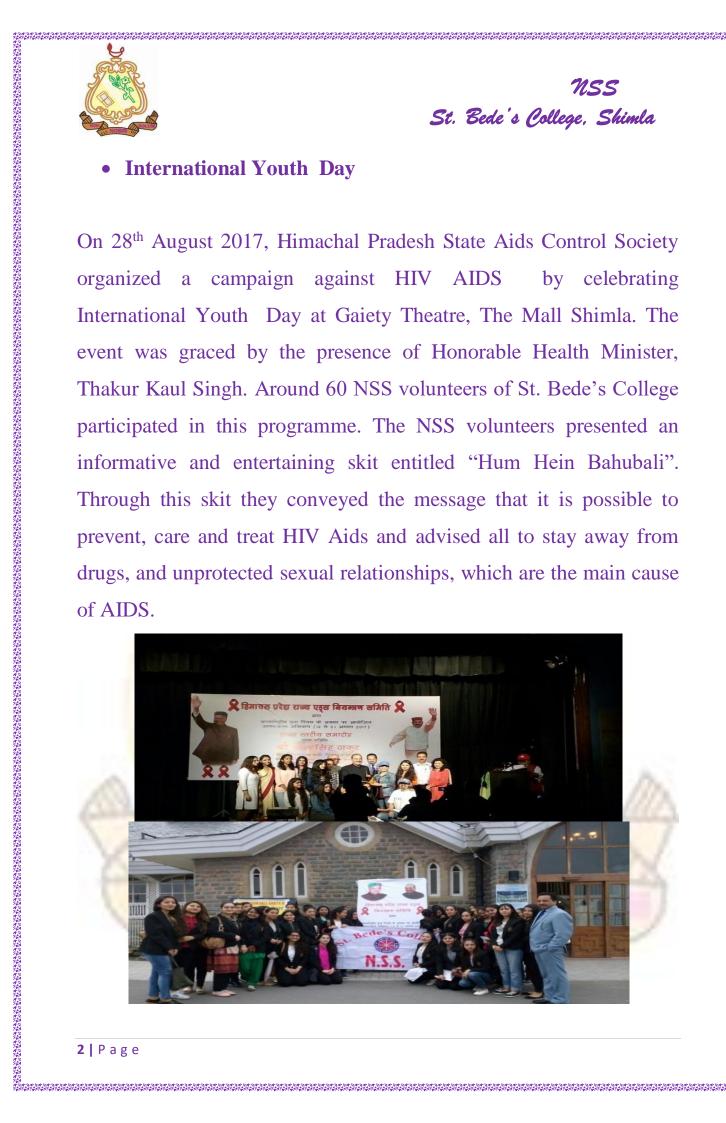

<image><image><image><image><section-header><section-header><section-header><section-header><section-header><section-header><text>