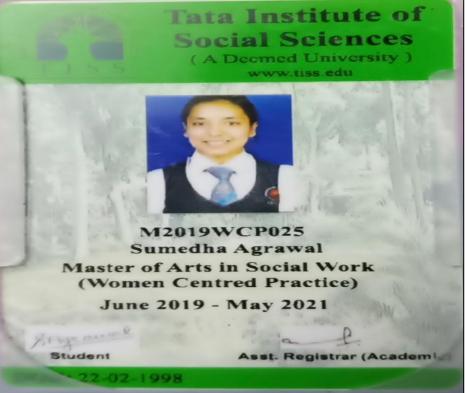

#### STUDENT PROGRESSION DURING THE YEAR

| Unique Reference No : 5392241865438345                                                                 |
|--------------------------------------------------------------------------------------------------------|
| Himachal Pradesh University<br>Admission Fee 2021-2022<br>Department of Chemistry<br>M.Sc. (Chemistry) |
| 1. Name : ADITI VERMA                                                                                  |
| 2. Registration Number : 582308747                                                                     |
| 3. Father's Name : RAVINDER SINGH                                                                      |
| 4. Year/Semester : FIRST                                                                               |
| 5. Amount : 3980.00                                                                                    |
| 6. Transtation ID : ADMPG-1-179908                                                                     |
| 7.Bank Reference Number : 202162557697592                                                              |
| 8.Date : 17/09/2021                                                                                    |
| Student Copy                                                                                           |