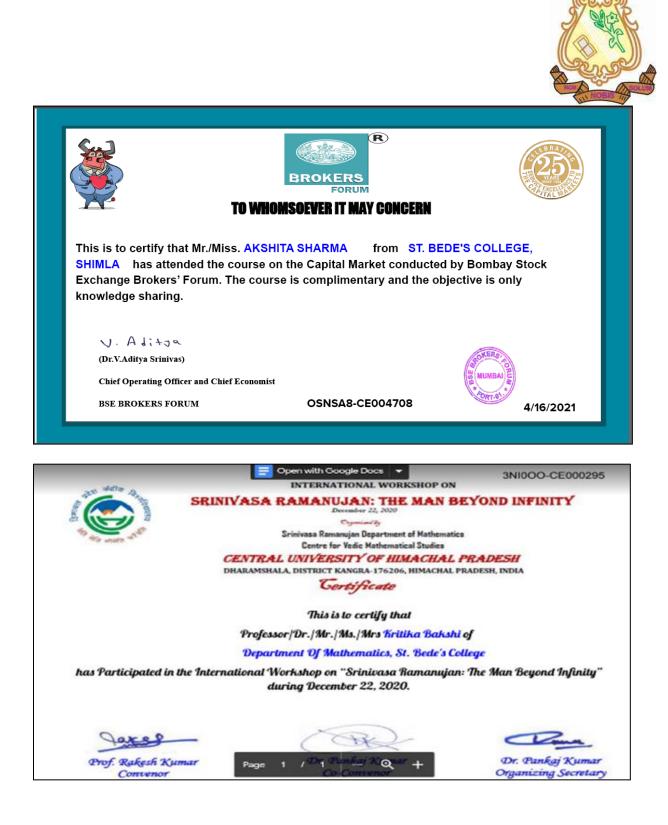

## WEBINARS /WORKSHOPS ATTENDED BY THE STUDENTS

The department of Commerce and Management in association with the Bombay Stock Exchange Broker's Forum conducted a 5 -day online session on "Overview of Stock Market" for the students from 12<sup>th</sup> April 2021 to 16<sup>th</sup> April 2021.

and teachers had put up many questions and queries and which were answered with clarity and diligence by Dr. Aditya. Attendance of the participants was taken on daily basis and e-certificates were allotted on the last day of the session to the ones who attended the webinar everyday. This lecture was informative, imparted knowledge and also was very useful for the ones who are interested in stock markets and wish to deal with it in future.

> -Akshita Sharma B.Com 3<sup>rd</sup> Year