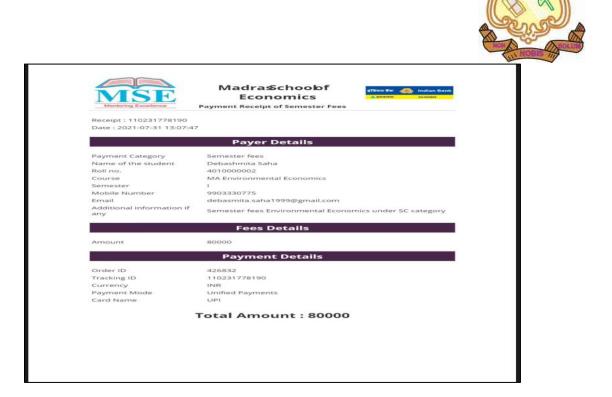

#### STUDENT PROGRESSION DURING THE YEAR

| Unique Reference No : 5392241865438345                                                                 |
|--------------------------------------------------------------------------------------------------------|
| Himachal Pradesh University<br>Admission Fee 2021-2022<br>Department of Chemistry<br>M.Sc. (Chemistry) |
| 1. Name : ADITI VERMA                                                                                  |
| 2. Registration Number : 582308747                                                                     |
| 3. Father's Name : RAVINDER SINGH                                                                      |
| 4. Year/Semester : FIRST                                                                               |
| 5. Amount : 3980.00                                                                                    |
| 6. Transtation ID : ADMPG-1-179908                                                                     |
| 7.Bank Reference Number : 202162557697592                                                              |
| 8.Date : 17/09/2021                                                                                    |
| Student Copy                                                                                           |