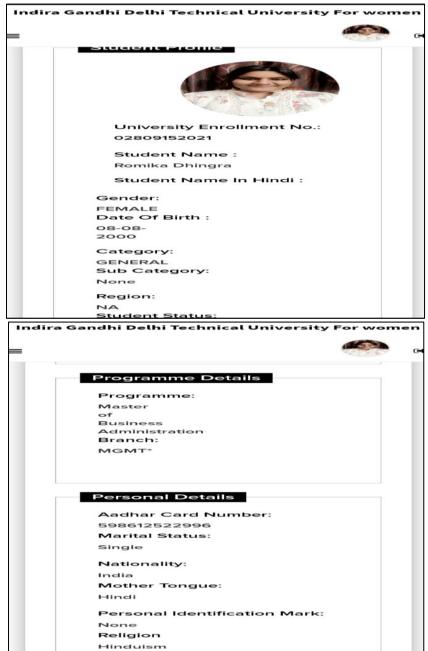

#### STUDENT PROGRESSION DURING THE YEAR

| Unique Reference No : 5392241865438345                                                                 |
|--------------------------------------------------------------------------------------------------------|
| Himachal Pradesh University<br>Admission Fee 2021-2022<br>Department of Chemistry<br>M.Sc. (Chemistry) |
| 1. Name : ADITI VERMA                                                                                  |
| 2. Registration Number : 582308747                                                                     |
| 3. Father's Name : RAVINDER SINGH                                                                      |
| 4. Year/Semester : FIRST                                                                               |
| 5. Amount : 3980.00                                                                                    |
| 6. Transtation ID : ADMPG-1-179908                                                                     |
| 7.Bank Reference Number : 202162557697592                                                              |
| 8.Date : 17/09/2021                                                                                    |
| Student Copy                                                                                           |