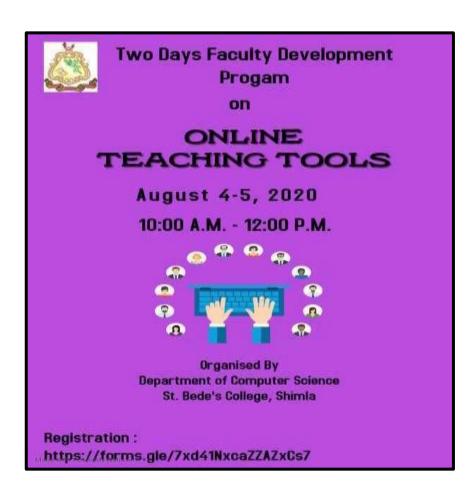

### FACULTY DEVELOPMENT PROGRAMME

**Dated:** August 4-5, 2020

Event Name: Two-day Faculty Development Program on Online Teaching Tools

**Description:** Dr. Nikhil Kumar Rajput, Assistant Professor, Department of Computer Science, Ramanujan College, New Delhi was the resource person. Platform used was google meet.