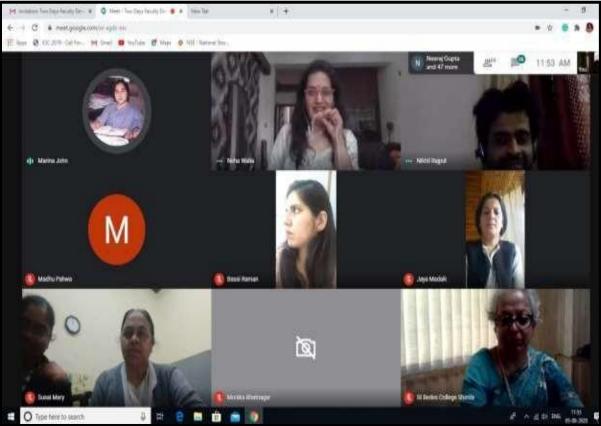

### FACULTY DEVELOPMENT PROGRAMME

**Dated:** August 4-5, 2020

Event Name: Two-day Faculty Development Program on Online Teaching Tools

**Description:** Dr. Nikhil Kumar Rajput, Assistant Professor, Department of Computer Science, Ramanujan College, New Delhi was the resource person. Platform used was google meet.