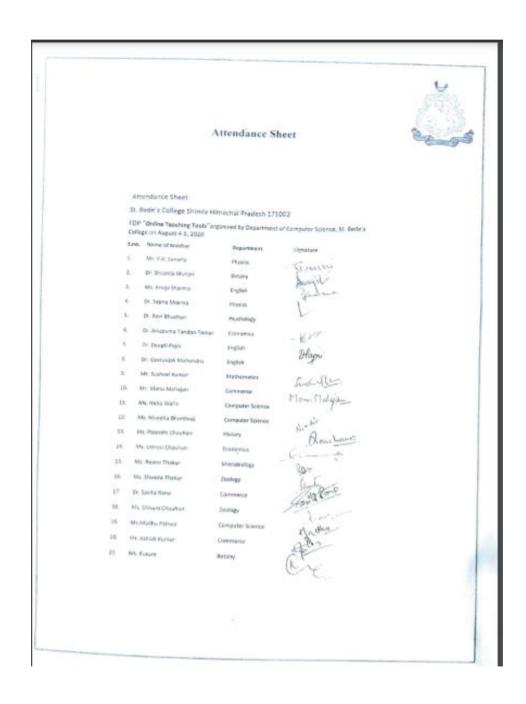

### ATTENDANCE SHEET-FDP- ONLINE TEACHING TOOLS

| 22. | Ms. Shruti Gupta         | Biotechnology     | Lugge        |
|-----|--------------------------|-------------------|--------------|
| 23. | My, Anup Ditta           | Geography         | ANDIA        |
| 24. | Mr. Maket Kumar          | Psychology        | Andries      |
| 25. | Ms. Neha Jhorta          | Political Science | ANT          |
| 25  | Ms. Swatt Kapil          | Economica         | 2 Not        |
| 27  | Ms. Ramon Bassi          | Commerce          | £-154        |
| 28  | Ms. Navdeep              | Biotechnology     | team         |
| 25. | Ms. Priyanka Mehta       | Commerce          | Calledon     |
| 10. | Mr. Nisharet             | Chemistry         | R            |
| 31. | Ms. Rohini Oharelu       | Chemistry         | Trailed      |
| 32. | Ms. Preeti Kaundar       | Rotany            | Relument     |
| 31  | Ms. Ponnam Thakur        | Untany            | 20           |
| 34. | Ms. Sangeeta Ball Sharma | Music             | Jank -       |
| 15  | Ms. Kanu Mehta           |                   | Marie of the |
|     |                          | Mathematics       | 295          |
| 36. | Dr. Pankaj Ashish        | Geography         | 16           |
| 37. | Ms. Anita Sharma         | Geography         | A.V          |
| 38. | Ms. Ankitz               | Geography         | 1.45         |
| 39. | Ms. Monika Bhuthagar     | English           | NULL         |
| 40. | Ms. Megha Katoria        | English           | Nepa         |
| 41  | Ms. Jagriti              | Psychology.       | 1/7          |
|     |                          |                   | 11           |