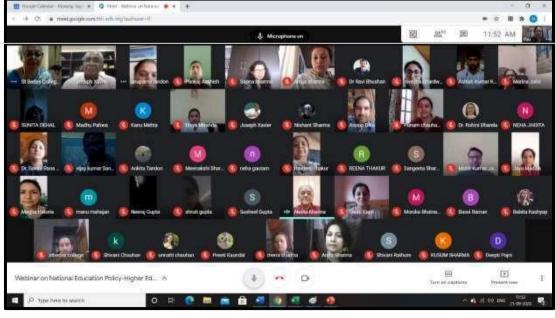

### WEBINAR

Dated: September 21, 2020

Name: National Education Policy-Higher Education

**Description**: The resource person for the webinar was Father Joseph Xavier from St. Joseph's Institute of Management, Trichy. He was a retired principal and professor from Loyola college. Platform used was google meet.