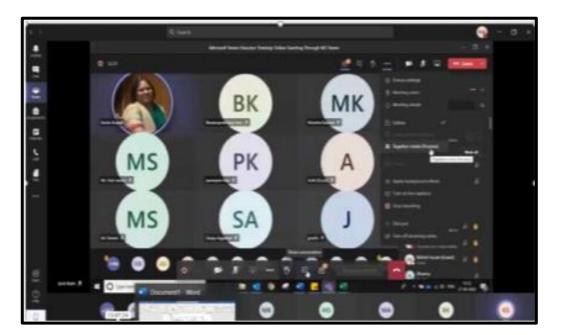

## **Training Session on Ms-Teams for the Faculty Members**

On August 27, 2020, a training session on Virtual Education Training though Microsoft Teams was organised for the faculty members to apprise them with the Microsoft teams. Resource person was Mrs. Kavita Singhal, trainer from Kamtron Systems, Education Solutions & Learning Partner.