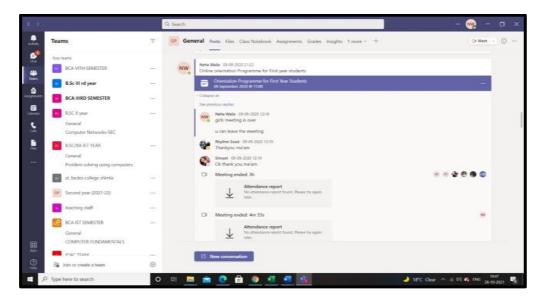

## **Orientation Programme**

On 9<sup>th</sup> of September, 2020 an online orientation programme through Microsoft teams was organized for students of first year.

In the beginning students were apprised about the college, followed by the code of conduct to be adhered in the college. They were also informed about the subject combinations, attendance rules, leave rules, continuous comprehensive assessment (CCA), and also about various societies and cells. It was brought to the knowledge of students that online classes will be held through Microsoft Teams for which login id and passwords have already been shared with them.