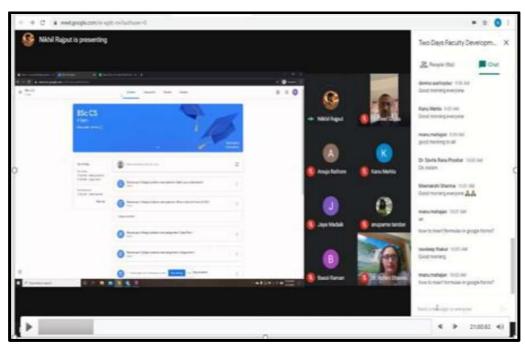

### **Faculty Development Programme**

On August 4-5, 2020, a two-day Faculty Development Program on 'Online Teaching' was organised on google meet for the faculty members by the department of computer science, St. Bede's College. Dr. Nikhil Kumar Rajput, Assistant Professor, Department of Computer Science, Ramanujan College, New Delhi was the resource person.