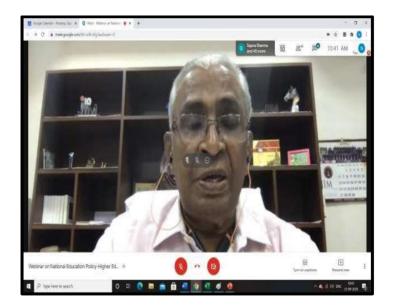

### Webinar

On September 21, 2020 a webinar through google meet was organised on 'National Education Policy-Higher Education'. The resource person for the webinar was Father Joseph Xavier from St. Joseph's Institute of Management, Trichy. He is a retired Principal and Professor from Loyola college.