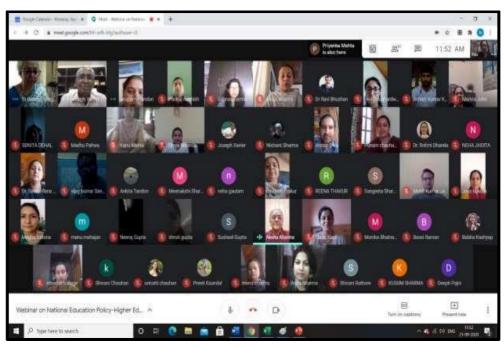

### Webinar

On September 21, 2020 a webinar through google meet was organised on 'National Education Policy-Higher Education'. The resource person for the webinar was Father Joseph Xavier from St. Joseph's Institute of Management, Trichy. He is a retired Principal and Professor from Loyola college.