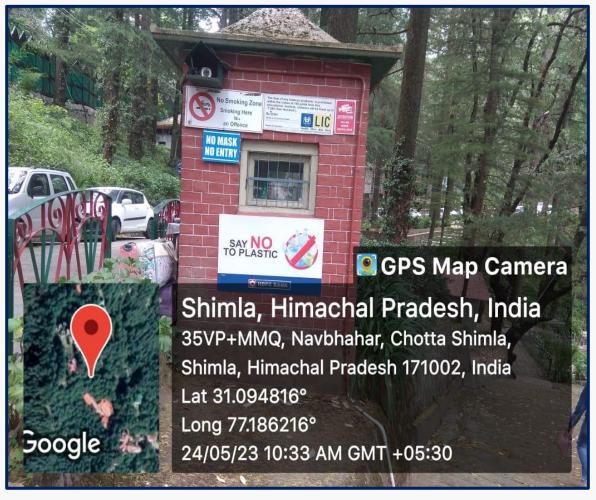

#### • Smoke-free Zone

Smoke Free Campus

## St. Bede's College Shimla

Smoke Free Campus