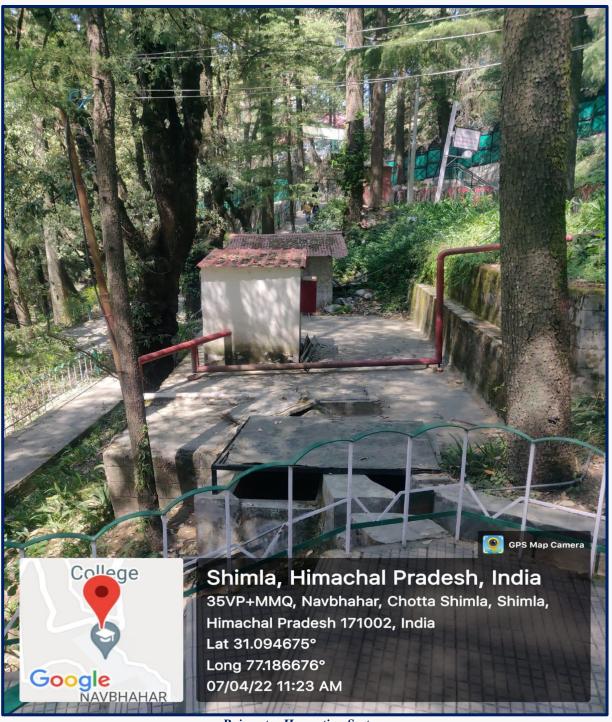

### WATER CONSERVATION FACILITIES

• Rainwater Harvesting System

Rainwater Harvesting System

Rainwater Harvesting System

**Pumping Station** 

Fire Hague System