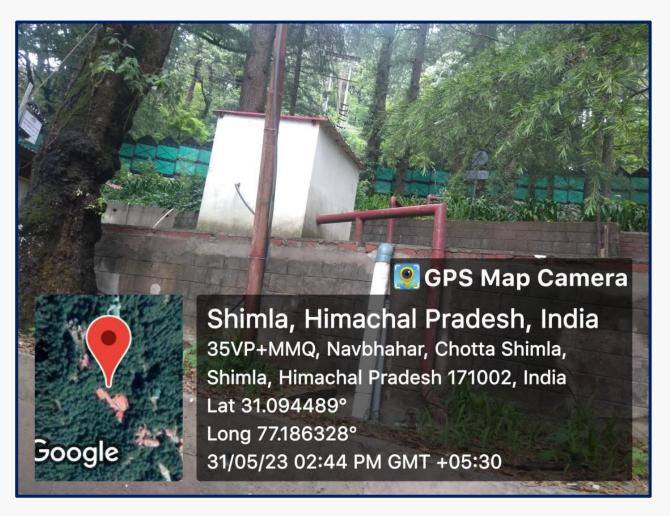

### WATER CONSERVATION FACILITIES

• Rainwater Harvesting System

Rainwater Harvesting System

Rainwater Harvesting System

**Pumping Station** 

Fire Hague System