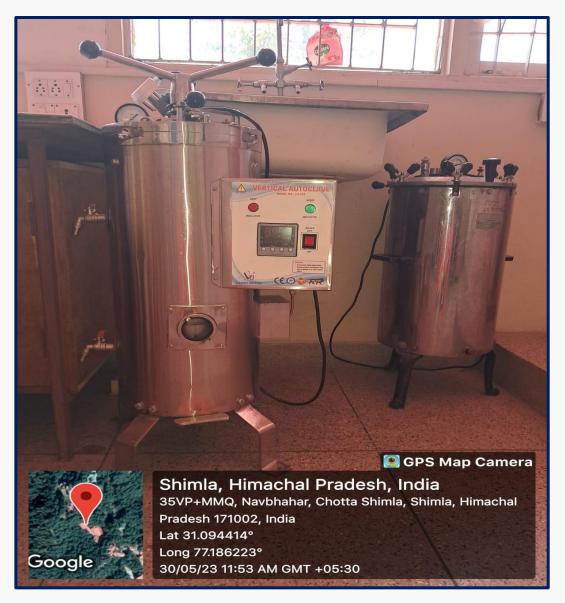

### HAZARDOUS CHEMICALS AND RADIOACTIVE WASTE MANAGEMENT

Disposal of Biological Waste through Autoclaving