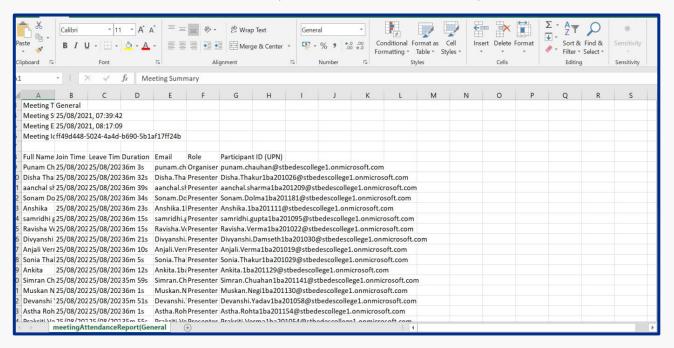

#### Online Attendance

#### **Online Attendance**

#### **Online Attendance (Microsoft Teams Attendance)**