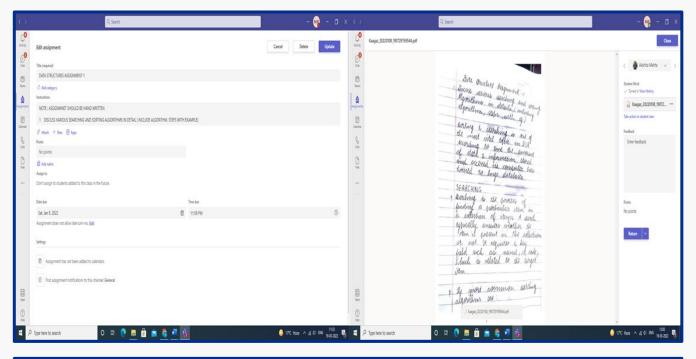

**CRITERION 1** 

1.1.1 THE INSTITUTION ENSURES EFFECTIVE CURRICULUM PLANNING AND DELIVERY THROUGH A WELL-PLANNED AND DOCUMENTED PROCESS INCLUDING ACADEMIC CALENDAR AND CONDUCT OF CONTINUOUS INTERNAL ASSESSMENT















MS Teams

#### Online Attendance

#### **Online Attendance**







#### **Online Attendance (Microsoft Teams Attendance)**







## **Class Tests (MS Teams)**



#### Class tests on MS Teams



#### **BACK**



## **MS Teams (Assignments)**





Assignments on MS Teams







Assignments on MS Teams



## St. Bede's College Shimla





Assignments on MS Teams

**BACK** 



### WhatsApp













# Google Meet





Webinar (Google Meet)





Webinar (Google Meet)



Webinar (Google Meet)