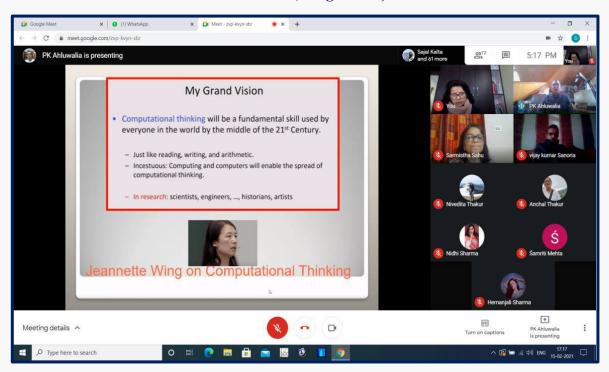

# Google Meet

Webinar (Google Meet)

Webinar (Google Meet)

Webinar (Google Meet)