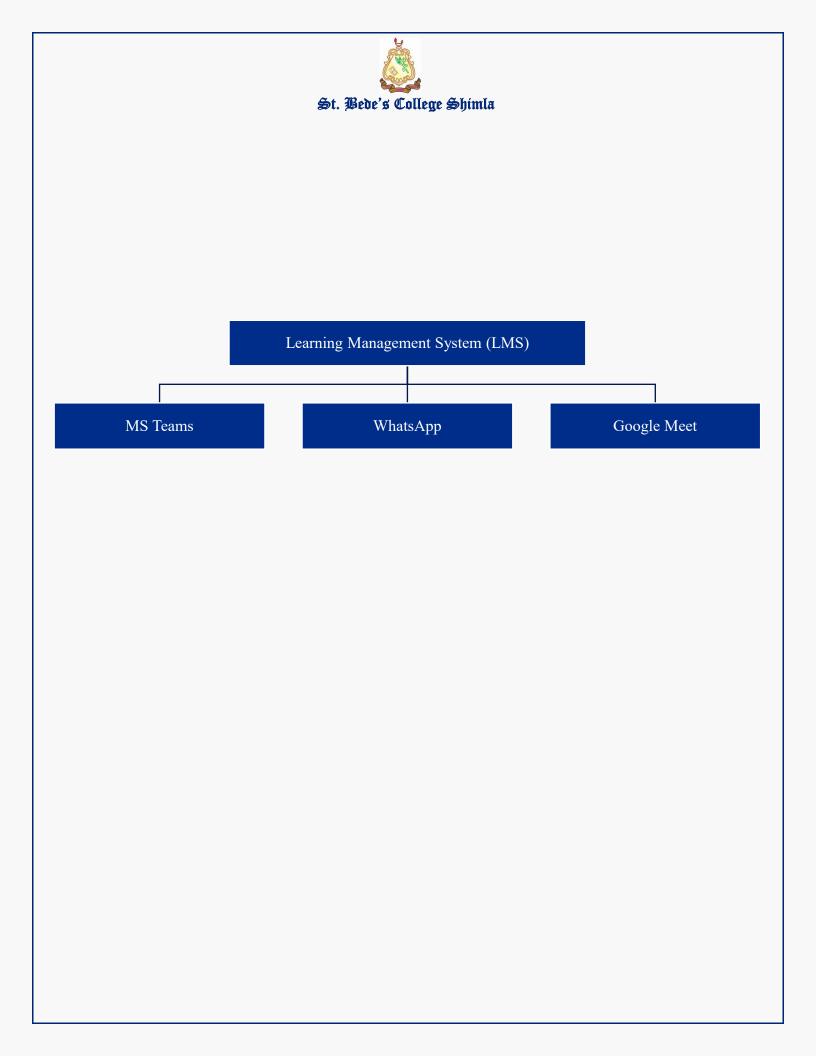

MS Teams

### WhatsApp

# Google Meet

Webinar (Google Meet)

Webinar (Google Meet)

Webinar (Google Meet)