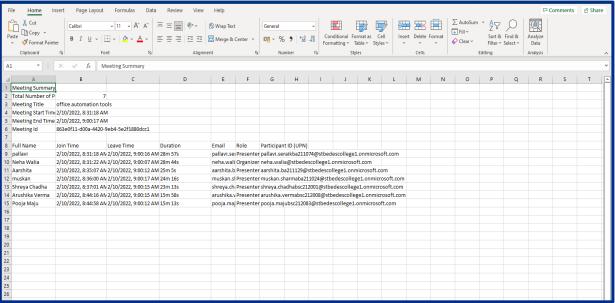

#### Online Attendance

#### **Online Attendance**

#### **Online Attendance (Microsoft Teams Attendance)**