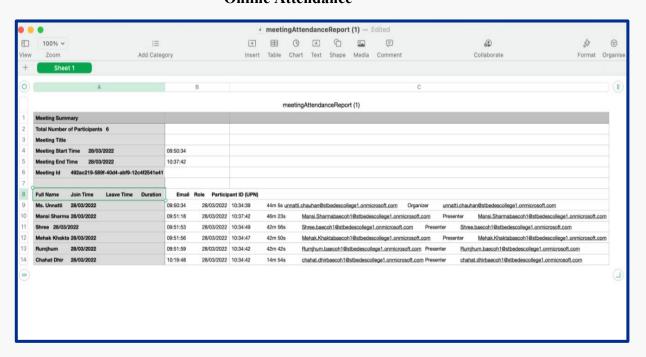

#### Online Attendance

#### **Online Attendance**

#### **Online Attendance (Microsoft Teams Attendance)**