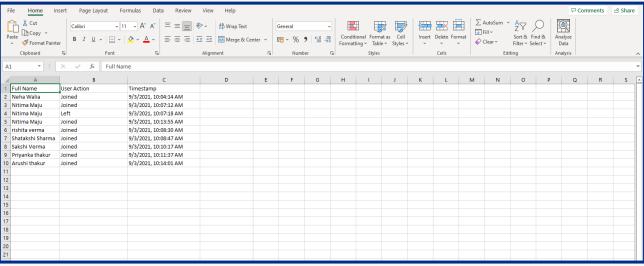

#### Online Attendance

#### **Online Attendance**

#### **Online Attendance (Microsoft Teams Attendance)**