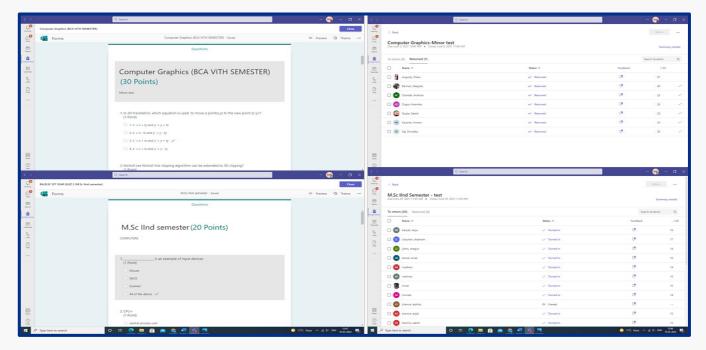

**CRITERION 1** 

1.1.1 THE INSTITUTION ENSURES EFFECTIVE CURRICULUM PLANNING AND DELIVERY THROUGH A WELL-PLANNED AND DOCUMENTED PROCESS INCLUDING ACADEMIC CALENDAR AND CONDUCT OF CONTINUOUS INTERNAL ASSESSMENT















MS Teams

#### Online Attendance

#### **Online Attendance**







#### **Online Attendance (Microsoft Teams Attendance)**







## **Class Tests (MS Teams)**



#### Class tests on MS Teams



#### **BACK**



## **MS Teams (Assignments)**





Assignments on MS Teams







Assignments on MS Teams



## St. Bede's College Shimla





Assignments on MS Teams

**BACK** 



### WhatsApp













# Google Meet





Webinar (Google Meet)





Webinar (Google Meet)



Webinar (Google Meet)