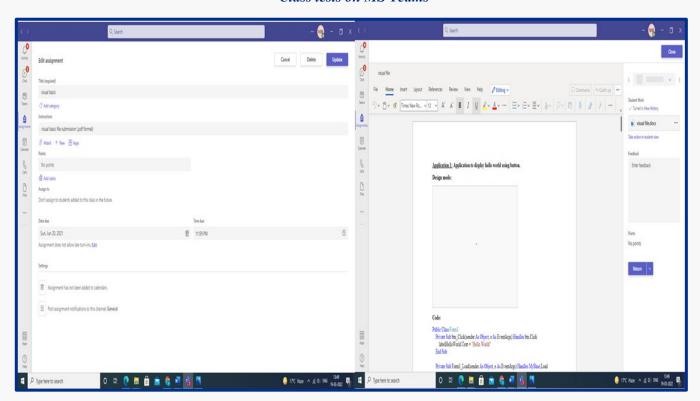

## **MS Teams (Assignments)**

Assignments on MS Teams

Assignments on MS Teams

## St. Bede's College Shimla

Assignments on MS Teams

**BACK** 