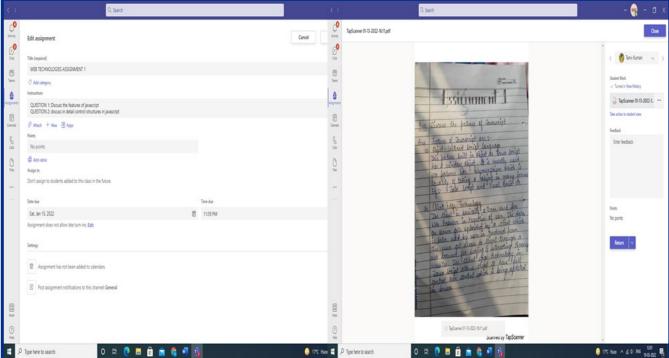

**CRITERION 1** 

1.1.1 THE INSTITUTION ENSURES EFFECTIVE CURRICULUM PLANNING AND DELIVERY THROUGH A WELL-PLANNED AND DOCUMENTED PROCESS INCLUDING ACADEMIC CALENDAR AND CONDUCT OF CONTINUOUS INTERNAL ASSESSMENT















MS Teams

#### Online Attendance

#### **Online Attendance**







#### **Online Attendance (Microsoft Teams Attendance)**







## **Class Tests (MS Teams)**



#### Class tests on MS Teams



#### **BACK**



## **MS Teams (Assignments)**





Assignments on MS Teams







Assignments on MS Teams



## St. Bede's College Shimla





Assignments on MS Teams

**BACK** 



### WhatsApp













# Google Meet





Webinar (Google Meet)





Webinar (Google Meet)



Webinar (Google Meet)