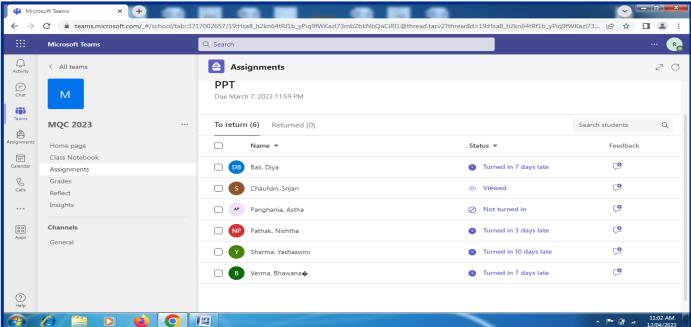

## **MS Teams (Assignments)**

Assignments on MS Teams

Assignments on MS Teams

## St. Bede's College Shimla

Assignments on MS Teams

**BACK** 