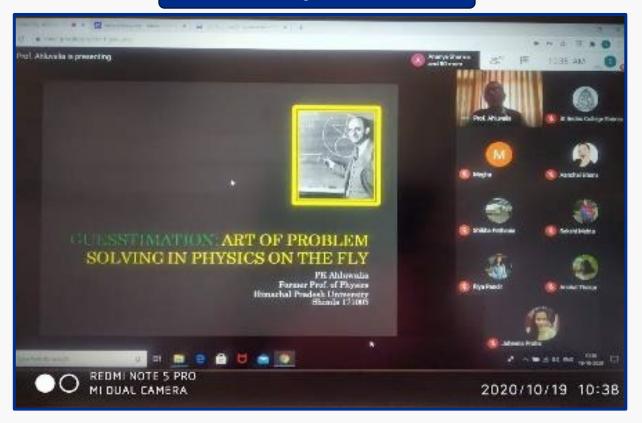

# Google Meet

Webinar (Google Meet)

Webinar (Google Meet)

Webinar (Google Meet)