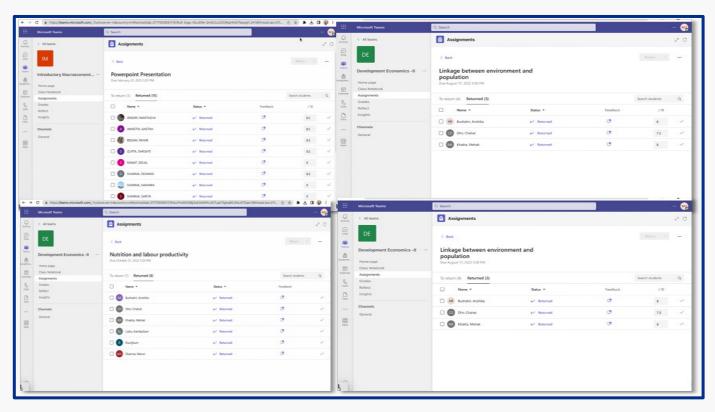

## **MS Teams (Assignments)**

Assignments on MS Teams

Assignments on MS Teams

## St. Bede's College Shimla

Assignments on MS Teams

**BACK** 