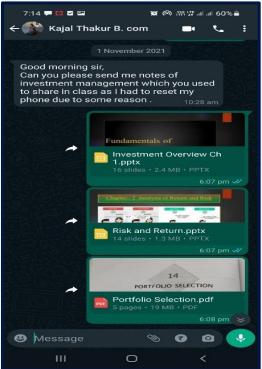

#### E-NOTES SHARED THROUGH MS TEAMS

E- Notes Shared through MS Teams

E- Notes Shared through MS Teams

E- Notes Shared through MS Teams

E- Notes Shared through MS Teams

E- Notes Shared through MS Teams

E- Notes Shared through MS Teams

E- Notes Shared through MS Teams