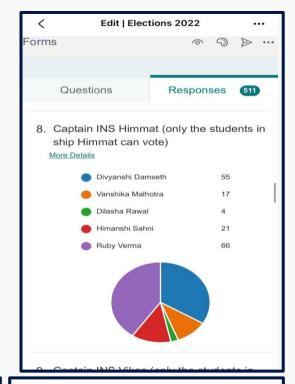

# **ONLINE ELECTIONS (USING ICT TOOLS)**

Online Elections (using ICT Tools)

Online Elections (using ICT Tools)

#### **BACK**

Online Elections (using ICT Tools)