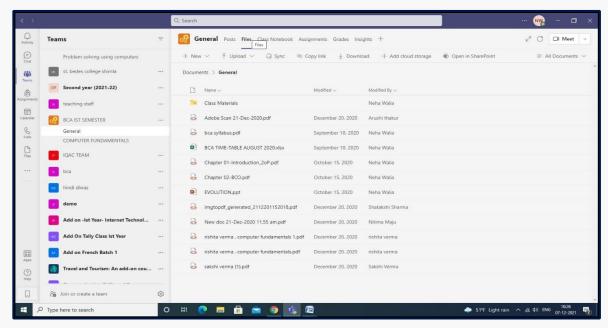

#### ONLINE ATTENDANCE RECORD ON MS-TEAMS

Online Attendance Record on MS-Teams

Online Attendance Record on MS-Teams

Online Attendance Record on MS-Teams

**BACK** 

#### E-NOTES SHARED THROUGH MS TEAMS

E- Notes Shared through MS Teams

E- Notes Shared through MS Teams

E- Notes Shared through MS Teams

E- Notes Shared through MS Teams

E- Notes Shared through MS Teams

E- Notes Shared through MS Teams

E- Notes Shared through MS Teams