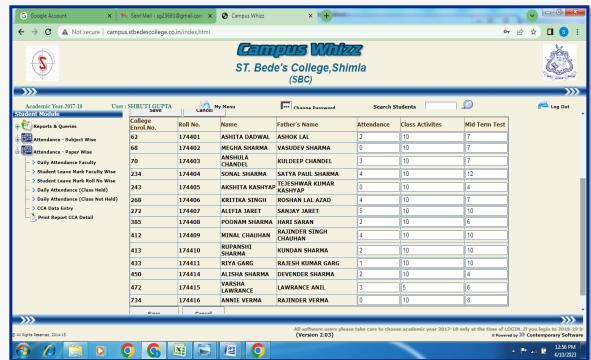

## PORTAL USED BY TEACHERS TO MAINTAIN ATTENDANCE RECORDS

• ONLINE ATTENDANCE RECORD ON CAMPUS WHIZZ

Online Attendance Record on Campus Whizz

Online Attendance Record on Campus Whizz

Online Attendance Record on Campus Whizz

Online Attendance Record on Campus Whizz

Online Attendance Record on Campus Whizz

Online Attendance Record on Campus Whizz

Online Attendance Record on Campus Whizz

**BACK** 

Online Attendance Record on Campus Whizz

Online Attendance Record on Campus Whizz

Online Attendance Record on Campus Whizz

Online Attendance Record on Campus Whizz

Online Attendance Record on Campus Whizz

Online Attendance Record on Campus Whizz