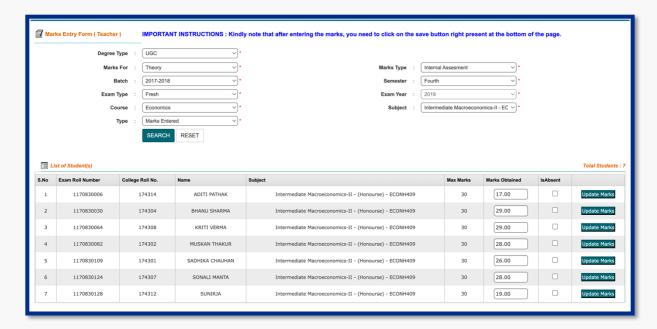

## • ONLINE EVALUATION OF STUDENTS

Online Evaluation of Students

Online Evaluation of Students