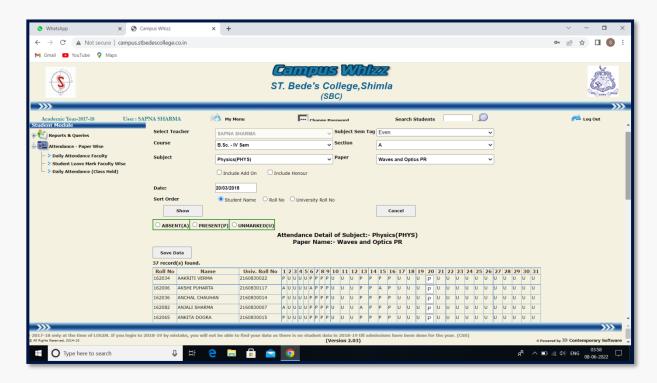

## PORTAL USED BY TEACHERS TO MAINTAIN ATTENDANCE RECORDS

• ONLINE ATTENDANCE RECORD ON CAMPUS WHIZZ

Online Attendance Record on Campus Whizz

Online Attendance Record on Campus Whizz

Online Attendance Record on Campus Whizz

Online Attendance Record on Campus Whizz

Online Attendance Record on Campus Whizz

Online Attendance Record on Campus Whizz

Online Attendance Record on Campus Whizz

**BACK** 

Online Attendance Record on Campus Whizz

Online Attendance Record on Campus Whizz

Online Attendance Record on Campus Whizz

Online Attendance Record on Campus Whizz

Online Attendance Record on Campus Whizz

Online Attendance Record on Campus Whizz