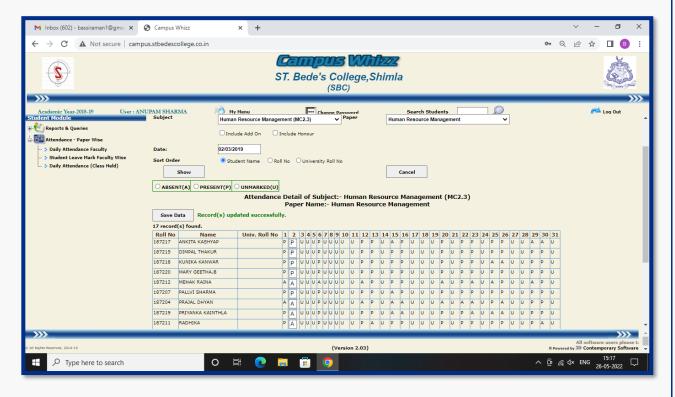

## PORTAL USED BY TEACHERS TO MAINTAIN ATTENDANCE RECORDS

• ONLINE ATTENDANCE RECORD ON CAMPUS WHIZZ

Online Attendance Record on Campus Whizz

Online Attendance Record on Campus Whizz

Online Attendance Record on Campus Whizz

Online Attendance Record on Campus Whizz

Online Attendance Record on Campus Whizz

Online Attendance Record on Campus Whizz

Online Attendance Record on Campus Whizz

**BACK** 

Online Attendance Record on Campus Whizz

Online Attendance Record on Campus Whizz

Online Attendance Record on Campus Whizz

Online Attendance Record on Campus Whizz

Online Attendance Record on Campus Whizz

Online Attendance Record on Campus Whizz