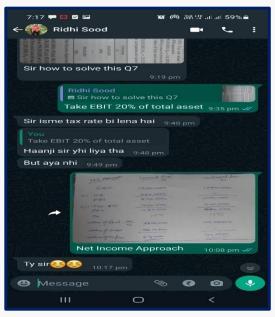

## WHAT'S APP GROUPS TO SOLVE QUERIES

What's App Groups to Solve Queries

What's App Groups to Solve Queries

What's App Groups to Solve Queries