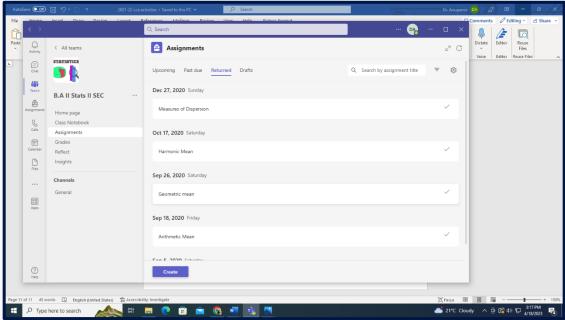

## **E-ASSIGNMENTS**

E- Assignments

E- Assignments

E- Assignments

E- Assignments

E- Assignments

E- Assignments

E- Assignments

E- Assignments

E- Assignments

E- Assignments

**BACK** 

• ONLINE TEST (MCQ) SHARED VIA MS FORMS /GOOGLE FORMS

Online Test (MCQ) Shared via MS Forms /Google Forms

Online Test (MCQ) Shared via MS Forms /Google Forms