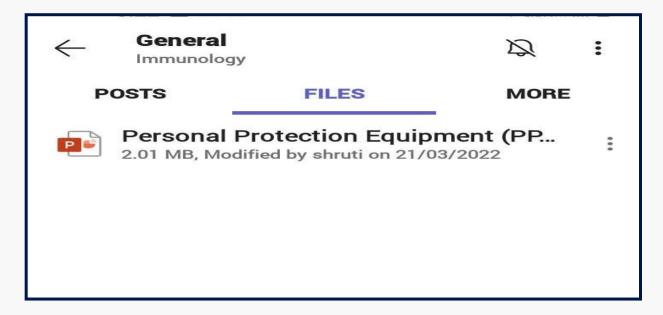

#### E-NOTES SHARED THROUGH MS TEAMS

E- Notes Shared through MS Teams

E- Notes Shared through MS Teams

E- Notes Shared through MS Teams

E- Notes Shared through MS Teams

E- Notes Shared through MS Teams

E- Notes Shared through MS Teams

E- Notes Shared through MS Teams