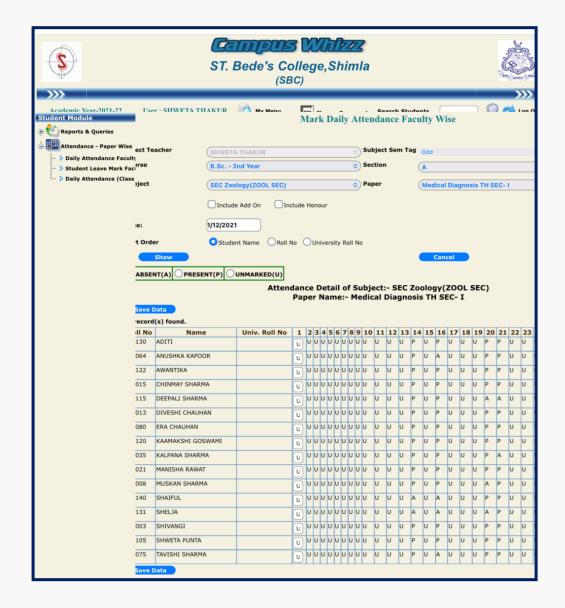

## PORTAL USED BY TEACHERS TO MAINTAIN ATTENDANCE RECORDS

• ONLINE ATTENDANCE RECORD ON CAMPUS WHIZZ

Online Attendance Record on Campus Whizz

Online Attendance Record on Campus Whizz

Online Attendance Record on Campus Whizz

Online Attendance Record on Campus Whizz

Online Attendance Record on Campus Whizz

Online Attendance Record on Campus Whizz

Online Attendance Record on Campus Whizz

**BACK** 

Online Attendance Record on Campus Whizz

Online Attendance Record on Campus Whizz

Online Attendance Record on Campus Whizz

Online Attendance Record on Campus Whizz

Online Attendance Record on Campus Whizz

Online Attendance Record on Campus Whizz