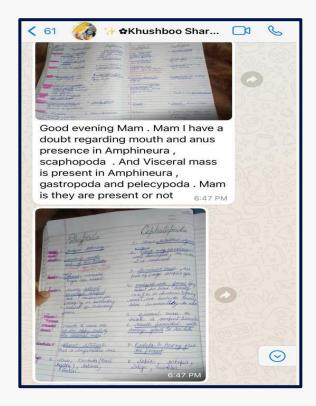

## WHAT'S APP GROUPS TO SOLVE QUERIES

What's App Groups to Solve Queries

What's App Groups to Solve Queries

What's App Groups to Solve Queries