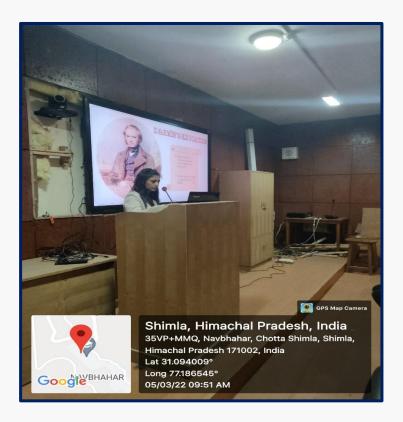

## FACULTY DEVELOPMENT PROGRAMS

1) FDP for Course Plan and Instructional Design

Depti print | De

Faculty Development Programs

2. FDP on "Revamping Emotional and Professional Paradigms for an Inclusive Approach to Holistic Education" in Collaboration with Chitkara University under the aegis of IQAC, St. Bede's College, Shimla from March 3, 2022 to March 7, 2022.