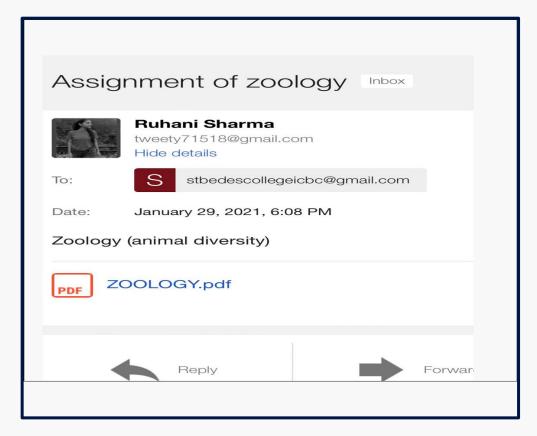

## **E-ASSIGNMENTS**

E- Assignments

E- Assignments

E- Assignments

E- Assignments

E- Assignments

E- Assignments

E- Assignments

E- Assignments

E- Assignments

E- Assignments

**BACK** 

• ONLINE TEST (MCQ) SHARED VIA MS FORMS /GOOGLE FORMS

Online Test (MCQ) Shared via MS Forms /Google Forms

Online Test (MCQ) Shared via MS Forms /Google Forms