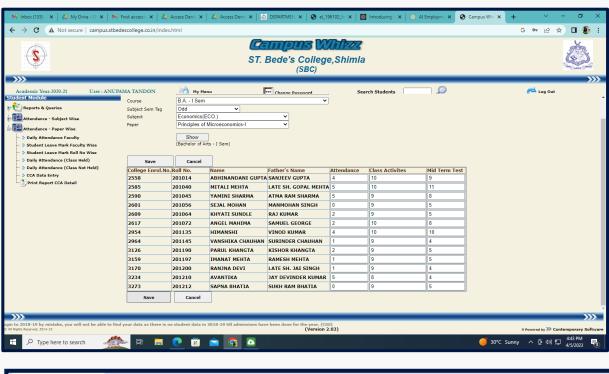

## PORTAL USED BY TEACHERS TO MAINTAIN ATTENDANCE RECORDS

• ONLINE ATTENDANCE RECORD ON CAMPUS WHIZZ

Online Attendance Record on Campus Whizz

Online Attendance Record on Campus Whizz

Online Attendance Record on Campus Whizz

Online Attendance Record on Campus Whizz

Online Attendance Record on Campus Whizz

Online Attendance Record on Campus Whizz

Online Attendance Record on Campus Whizz

**BACK** 

Online Attendance Record on Campus Whizz

Online Attendance Record on Campus Whizz

Online Attendance Record on Campus Whizz

Online Attendance Record on Campus Whizz

Online Attendance Record on Campus Whizz

Online Attendance Record on Campus Whizz