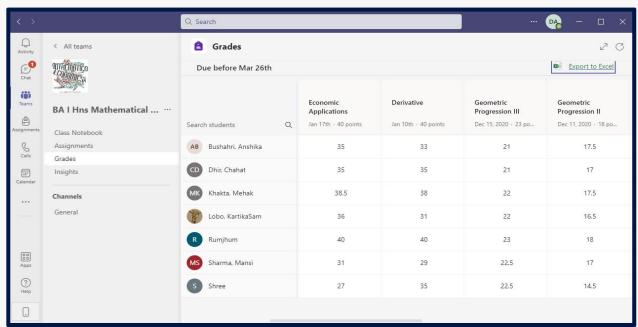

## • ONLINE EVALUATION OF STUDENTS

Online Evaluation of Students

Online Evaluation of Students