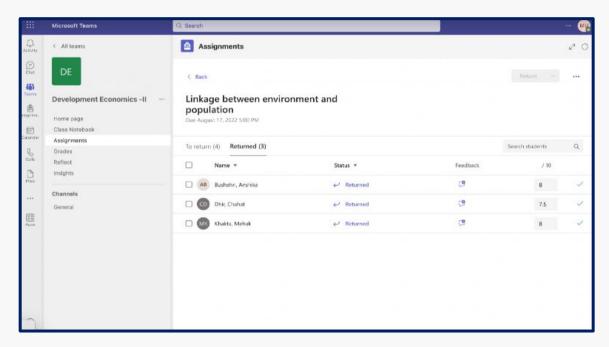

E- Assignments

E- Assignments

E- Assignments

**BACK** 

• ONLINE TEST (MCQ) SHARED VIA MS FORMS /GOOGLE FORMS

Online Test (MCQ) Shared via MS Forms /Google Forms

Online Test (MCQ) Shared via MS Forms /Google Forms