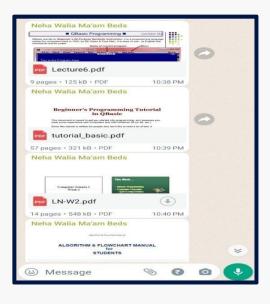

#### E-NOTES SHARED THROUGH MS TEAMS

E- Notes Shared through MS Teams

E- Notes Shared through MS Teams

E- Notes Shared through MS Teams

E- Notes Shared through MS Teams

E- Notes Shared through MS Teams

E- Notes Shared through MS Teams

E- Notes Shared through MS Teams