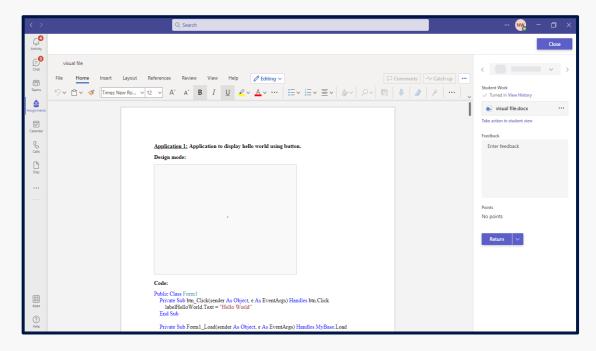

#### TEACHERS AND STUDENTS ARE PROVIDED THE ACCESS TO INFLIBNET

**INFLIBNET: VIEW FILE** 

E-Books under N-List

Online Books and Journals under N-List

**Invoice** 