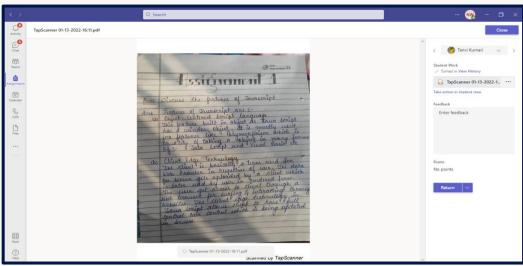

## **E-ASSIGNMENTS**

E- Assignments

E- Assignments

E- Assignments

E- Assignments

E- Assignments

E- Assignments

E- Assignments

E- Assignments

E- Assignments

E- Assignments

**BACK** 

• ONLINE TEST (MCQ) SHARED VIA MS FORMS /GOOGLE FORMS

Online Test (MCQ) Shared via MS Forms /Google Forms

Online Test (MCQ) Shared via MS Forms /Google Forms