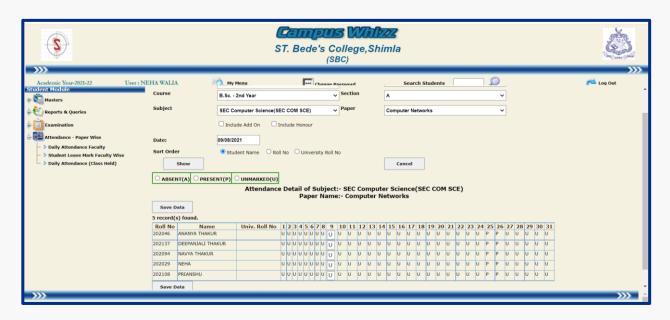

## PORTAL USED BY TEACHERS TO MAINTAIN ATTENDANCE RECORDS

• ONLINE ATTENDANCE RECORD ON CAMPUS WHIZZ

Online Attendance Record on Campus Whizz

Online Attendance Record on Campus Whizz

Online Attendance Record on Campus Whizz

Online Attendance Record on Campus Whizz

Online Attendance Record on Campus Whizz

Online Attendance Record on Campus Whizz

Online Attendance Record on Campus Whizz

**BACK** 

Online Attendance Record on Campus Whizz

Online Attendance Record on Campus Whizz

Online Attendance Record on Campus Whizz

Online Attendance Record on Campus Whizz

Online Attendance Record on Campus Whizz

Online Attendance Record on Campus Whizz