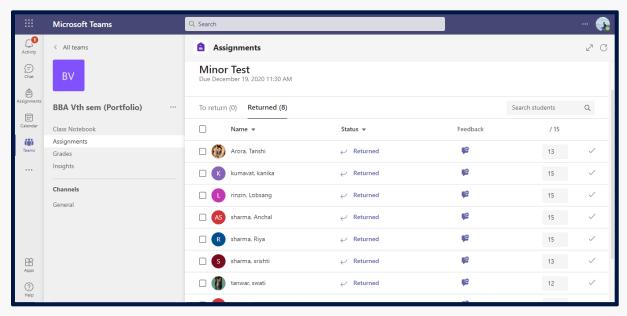

## **E-ASSIGNMENTS**

E- Assignments

E- Assignments

E- Assignments

E- Assignments

E- Assignments

E- Assignments

E- Assignments

E- Assignments

E- Assignments

E- Assignments

**BACK** 

• ONLINE TEST (MCQ) SHARED VIA MS FORMS /GOOGLE FORMS

Online Test (MCQ) Shared via MS Forms /Google Forms

Online Test (MCQ) Shared via MS Forms /Google Forms