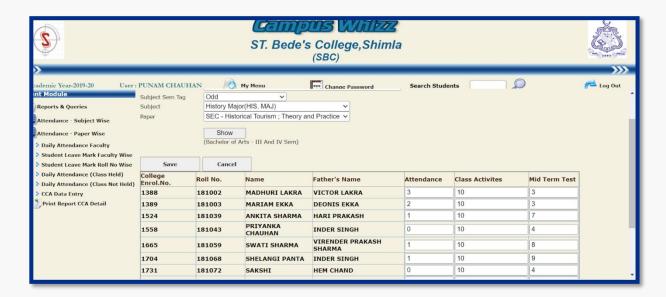

## PORTAL USED BY TEACHERS TO MAINTAIN ATTENDANCE RECORDS

• ONLINE ATTENDANCE RECORD ON CAMPUS WHIZZ

Online Attendance Record on Campus Whizz

Online Attendance Record on Campus Whizz

Online Attendance Record on Campus Whizz

Online Attendance Record on Campus Whizz

Online Attendance Record on Campus Whizz

Online Attendance Record on Campus Whizz

Online Attendance Record on Campus Whizz

**BACK** 

Online Attendance Record on Campus Whizz

Online Attendance Record on Campus Whizz

Online Attendance Record on Campus Whizz

Online Attendance Record on Campus Whizz

Online Attendance Record on Campus Whizz

Online Attendance Record on Campus Whizz