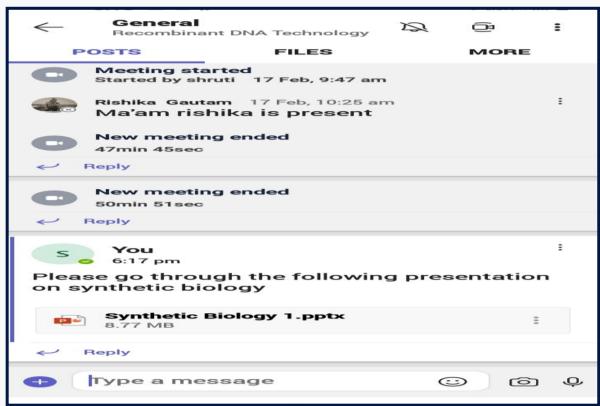

#### E-NOTES SHARED THROUGH MS TEAMS

E- Notes Shared through MS Teams

E- Notes Shared through MS Teams

E- Notes Shared through MS Teams

E- Notes Shared through MS Teams

E- Notes Shared through MS Teams

E- Notes Shared through MS Teams

E- Notes Shared through MS Teams