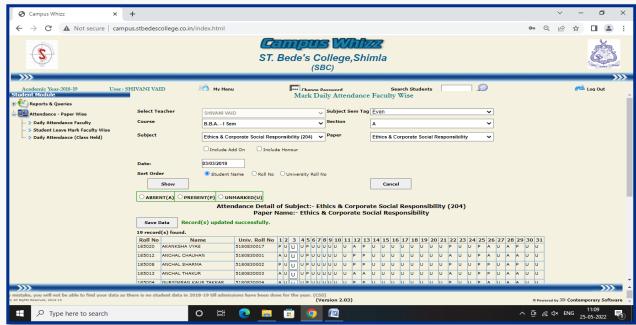

## PORTAL USED BY TEACHERS TO MAINTAIN ATTENDANCE RECORDS

• ONLINE ATTENDANCE RECORD ON CAMPUS WHIZZ

Online Attendance Record on Campus Whizz

Online Attendance Record on Campus Whizz

Online Attendance Record on Campus Whizz

Online Attendance Record on Campus Whizz

Online Attendance Record on Campus Whizz

Online Attendance Record on Campus Whizz

Online Attendance Record on Campus Whizz

**BACK** 

Online Attendance Record on Campus Whizz

Online Attendance Record on Campus Whizz

Online Attendance Record on Campus Whizz

Online Attendance Record on Campus Whizz

Online Attendance Record on Campus Whizz

Online Attendance Record on Campus Whizz