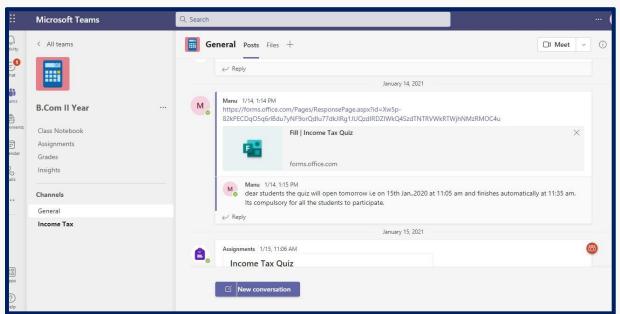

#### MAIN PLATFORM FOR ONLINE CLASSES

Other platforms used for online teaching, notes sharing etc. are

ICT Tools