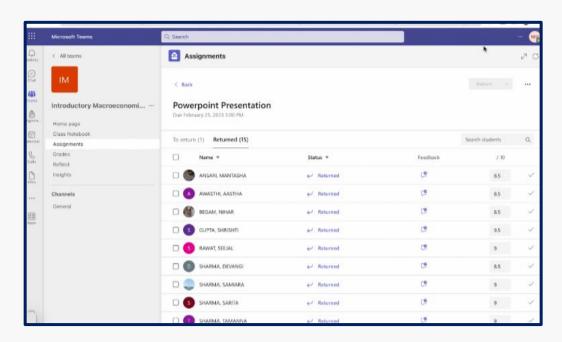

## **E-ASSIGNMENTS**

E- Assignments

E- Assignments

E- Assignments

E- Assignments

E- Assignments

E- Assignments

E- Assignments

E- Assignments

E- Assignments

E- Assignments

**BACK** 

• ONLINE TEST (MCQ) SHARED VIA MS FORMS /GOOGLE FORMS

Online Test (MCQ) Shared via MS Forms /Google Forms

Online Test (MCQ) Shared via MS Forms /Google Forms