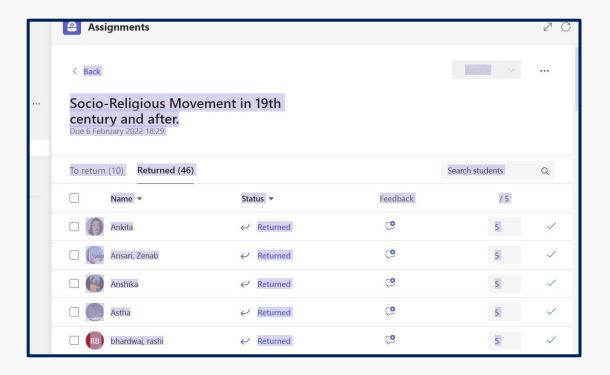

## **E-ASSIGNMENTS**

E- Assignments

E- Assignments

E- Assignments

E- Assignments

E- Assignments

E- Assignments

E- Assignments

E- Assignments

E- Assignments

E- Assignments

**BACK** 

• ONLINE TEST (MCQ) SHARED VIA MS FORMS /GOOGLE FORMS

Online Test (MCQ) Shared via MS Forms /Google Forms

Online Test (MCQ) Shared via MS Forms /Google Forms