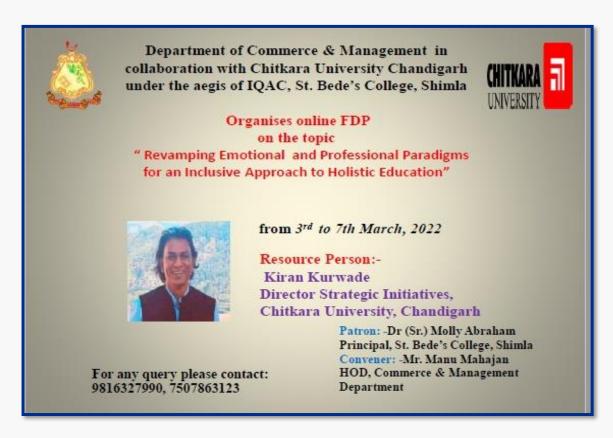

## FACULTY DEVELOPMENT PROGRAMS

1) FDP for Course Plan and Instructional Design

Depti print | De

Faculty Development Programs

2. FDP on "Revamping Emotional and Professional Paradigms for an Inclusive Approach to Holistic Education" in Collaboration with Chitkara University under the aegis of IQAC, St. Bede's College, Shimla from March 3, 2022 to March 7, 2022.