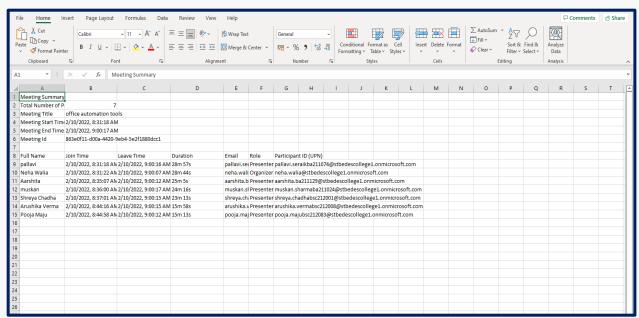

## PORTAL USED BY TEACHERS TO MAINTAIN ATTENDANCE RECORDS

• ONLINE ATTENDANCE RECORD ON CAMPUS WHIZZ

Online Attendance Record on Campus Whizz

Online Attendance Record on Campus Whizz

Online Attendance Record on Campus Whizz

Online Attendance Record on Campus Whizz

Online Attendance Record on Campus Whizz

Online Attendance Record on Campus Whizz

Online Attendance Record on Campus Whizz

**BACK** 

Online Attendance Record on Campus Whizz

Online Attendance Record on Campus Whizz

Online Attendance Record on Campus Whizz

Online Attendance Record on Campus Whizz

Online Attendance Record on Campus Whizz

Online Attendance Record on Campus Whizz