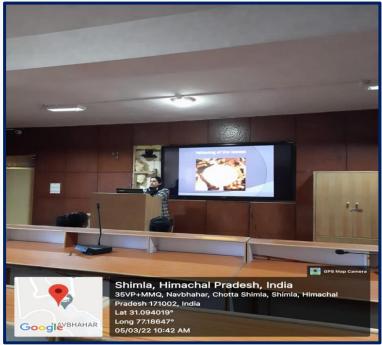

## FACULTY DEVELOPMENT PROGRAMS

1) FDP for Course Plan and Instructional Design

Depti print | De

Faculty Development Programs

2. FDP on "Revamping Emotional and Professional Paradigms for an Inclusive Approach to Holistic Education" in Collaboration with Chitkara University under the aegis of IQAC, St. Bede's College, Shimla from March 3, 2022 to March 7, 2022.