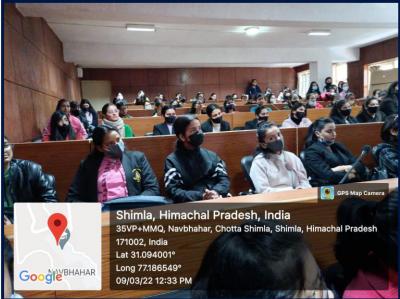

## FACULTY DEVELOPMENT PROGRAMS

1) FDP for Course Plan and Instructional Design

Depti print | De

Faculty Development Programs

2. FDP on "Revamping Emotional and Professional Paradigms for an Inclusive Approach to Holistic Education" in Collaboration with Chitkara University under the aegis of IQAC, St. Bede's College, Shimla from March 3, 2022 to March 7, 2022.