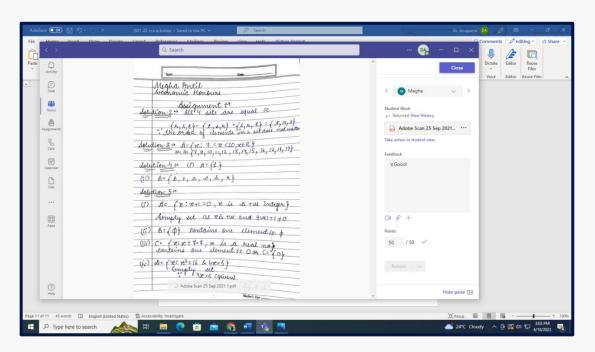

## **E-ASSIGNMENTS**

E- Assignments

E- Assignments

E- Assignments

E- Assignments

E- Assignments

E- Assignments

E- Assignments

E- Assignments

E- Assignments

E- Assignments

**BACK** 

• ONLINE TEST (MCQ) SHARED VIA MS FORMS /GOOGLE FORMS

Online Test (MCQ) Shared via MS Forms /Google Forms

Online Test (MCQ) Shared via MS Forms /Google Forms