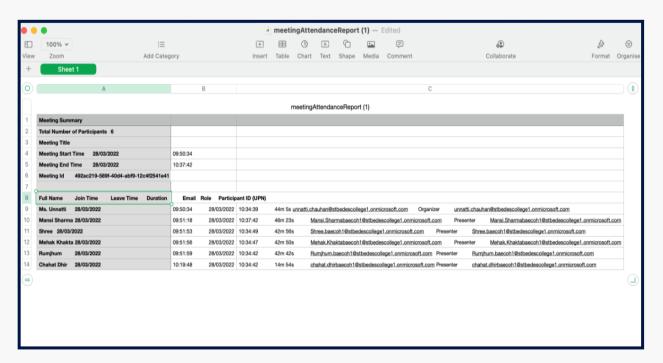

## PORTAL USED BY TEACHERS TO MAINTAIN ATTENDANCE RECORDS

• ONLINE ATTENDANCE RECORD ON CAMPUS WHIZZ

Online Attendance Record on Campus Whizz

Online Attendance Record on Campus Whizz

Online Attendance Record on Campus Whizz

Online Attendance Record on Campus Whizz

Online Attendance Record on Campus Whizz

Online Attendance Record on Campus Whizz

Online Attendance Record on Campus Whizz

**BACK** 

Online Attendance Record on Campus Whizz

Online Attendance Record on Campus Whizz

Online Attendance Record on Campus Whizz

Online Attendance Record on Campus Whizz

Online Attendance Record on Campus Whizz

Online Attendance Record on Campus Whizz