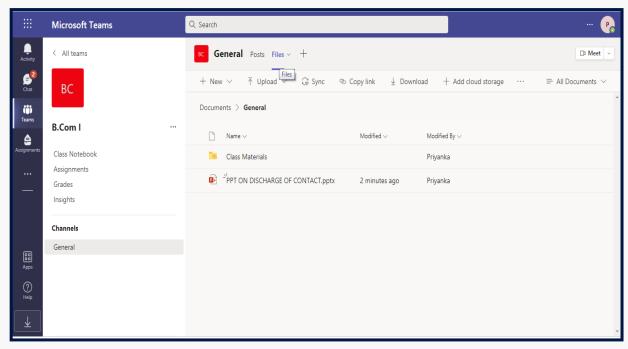

#### E-NOTES SHARED THROUGH MS TEAMS

E- Notes Shared through MS Teams

E- Notes Shared through MS Teams

E- Notes Shared through MS Teams

E- Notes Shared through MS Teams

E- Notes Shared through MS Teams

E- Notes Shared through MS Teams

E- Notes Shared through MS Teams