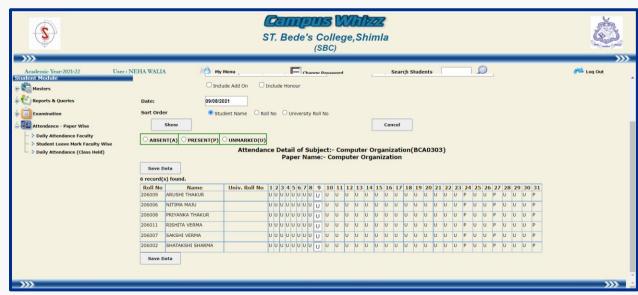

## PORTAL USED BY TEACHERS TO MAINTAIN ATTENDANCE RECORDS

• ONLINE ATTENDANCE RECORD ON CAMPUS WHIZZ

Online Attendance Record on Campus Whizz

Online Attendance Record on Campus Whizz

Online Attendance Record on Campus Whizz

Online Attendance Record on Campus Whizz

Online Attendance Record on Campus Whizz

Online Attendance Record on Campus Whizz

Online Attendance Record on Campus Whizz

**BACK** 

Online Attendance Record on Campus Whizz

Online Attendance Record on Campus Whizz

Online Attendance Record on Campus Whizz

Online Attendance Record on Campus Whizz

Online Attendance Record on Campus Whizz

Online Attendance Record on Campus Whizz