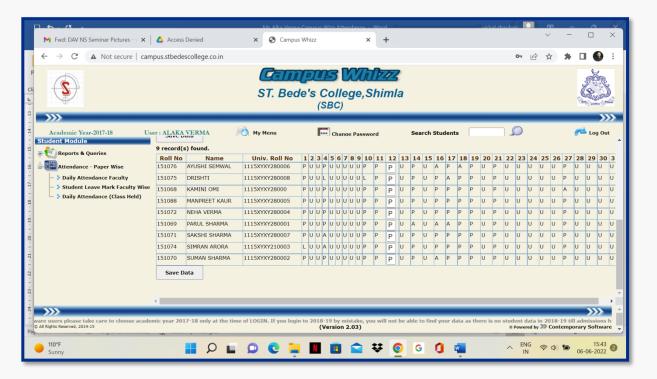

## PORTAL USED BY TEACHERS TO MAINTAIN ATTENDANCE RECORDS

• ONLINE ATTENDANCE RECORD ON CAMPUS WHIZZ

Online Attendance Record on Campus Whizz

Online Attendance Record on Campus Whizz

Online Attendance Record on Campus Whizz

Online Attendance Record on Campus Whizz

Online Attendance Record on Campus Whizz

Online Attendance Record on Campus Whizz

Online Attendance Record on Campus Whizz

**BACK** 

Online Attendance Record on Campus Whizz

Online Attendance Record on Campus Whizz

Online Attendance Record on Campus Whizz

Online Attendance Record on Campus Whizz

Online Attendance Record on Campus Whizz

Online Attendance Record on Campus Whizz