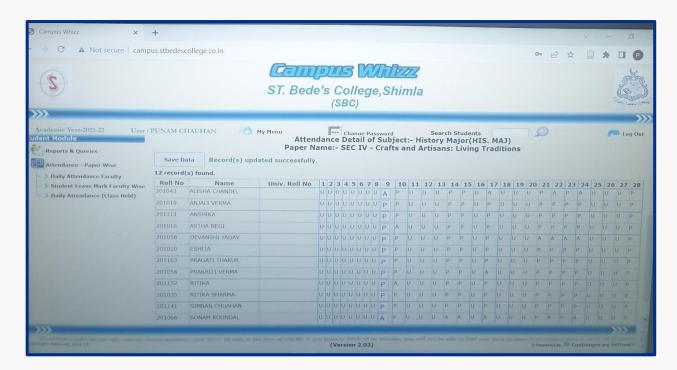

## PORTAL USED BY TEACHERS TO MAINTAIN ATTENDANCE RECORDS

• ONLINE ATTENDANCE RECORD ON CAMPUS WHIZZ

Online Attendance Record on Campus Whizz

Online Attendance Record on Campus Whizz

Online Attendance Record on Campus Whizz

Online Attendance Record on Campus Whizz

Online Attendance Record on Campus Whizz

Online Attendance Record on Campus Whizz

Online Attendance Record on Campus Whizz

**BACK** 

Online Attendance Record on Campus Whizz

Online Attendance Record on Campus Whizz

Online Attendance Record on Campus Whizz

Online Attendance Record on Campus Whizz

Online Attendance Record on Campus Whizz

Online Attendance Record on Campus Whizz