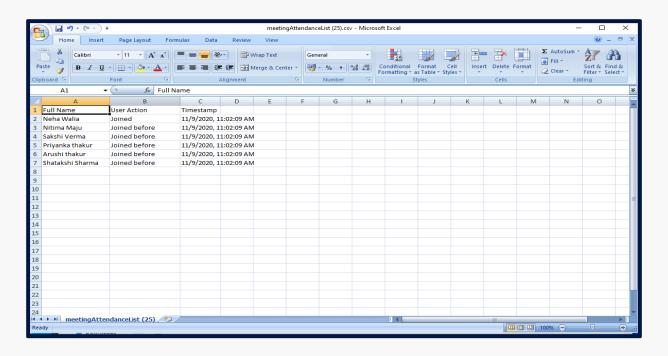

## PORTAL USED BY TEACHERS TO MAINTAIN ATTENDANCE RECORDS

• ONLINE ATTENDANCE RECORD ON CAMPUS WHIZZ

Online Attendance Record on Campus Whizz

Online Attendance Record on Campus Whizz

Online Attendance Record on Campus Whizz

Online Attendance Record on Campus Whizz

Online Attendance Record on Campus Whizz

Online Attendance Record on Campus Whizz

Online Attendance Record on Campus Whizz

**BACK** 

Online Attendance Record on Campus Whizz

Online Attendance Record on Campus Whizz

Online Attendance Record on Campus Whizz

Online Attendance Record on Campus Whizz

Online Attendance Record on Campus Whizz

Online Attendance Record on Campus Whizz