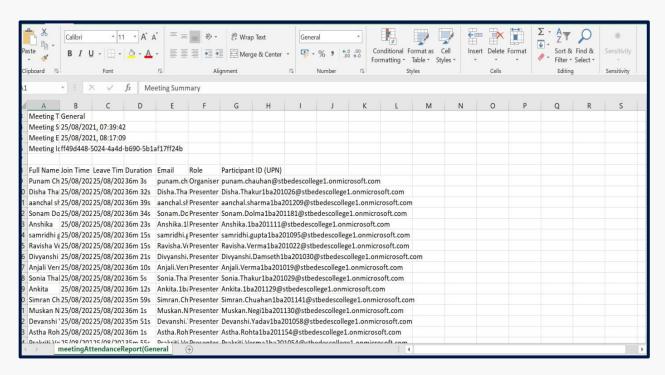

## PORTAL USED BY TEACHERS TO MAINTAIN ATTENDANCE RECORDS

• ONLINE ATTENDANCE RECORD ON CAMPUS WHIZZ

Online Attendance Record on Campus Whizz

Online Attendance Record on Campus Whizz

Online Attendance Record on Campus Whizz

Online Attendance Record on Campus Whizz

Online Attendance Record on Campus Whizz

Online Attendance Record on Campus Whizz

Online Attendance Record on Campus Whizz

**BACK** 

Online Attendance Record on Campus Whizz

Online Attendance Record on Campus Whizz

Online Attendance Record on Campus Whizz

Online Attendance Record on Campus Whizz

Online Attendance Record on Campus Whizz

Online Attendance Record on Campus Whizz