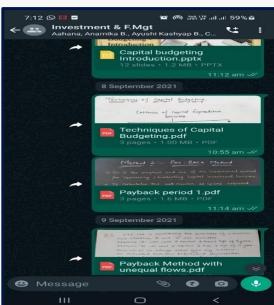

#### E-NOTES SHARED THROUGH MS TEAMS

E- Notes Shared through MS Teams

E- Notes Shared through MS Teams

E- Notes Shared through MS Teams

E- Notes Shared through MS Teams

E- Notes Shared through MS Teams

E- Notes Shared through MS Teams

E- Notes Shared through MS Teams