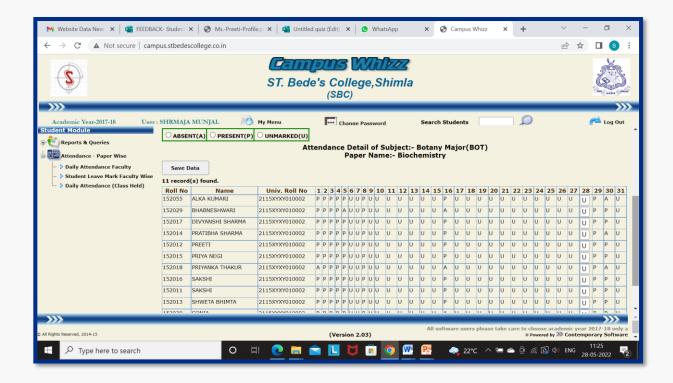

## PORTAL USED BY TEACHERS TO MAINTAIN ATTENDANCE RECORDS

• ONLINE ATTENDANCE RECORD ON CAMPUS WHIZZ

Online Attendance Record on Campus Whizz

Online Attendance Record on Campus Whizz

Online Attendance Record on Campus Whizz

Online Attendance Record on Campus Whizz

Online Attendance Record on Campus Whizz

Online Attendance Record on Campus Whizz

Online Attendance Record on Campus Whizz

**BACK** 

Online Attendance Record on Campus Whizz

Online Attendance Record on Campus Whizz

Online Attendance Record on Campus Whizz

Online Attendance Record on Campus Whizz

Online Attendance Record on Campus Whizz

Online Attendance Record on Campus Whizz