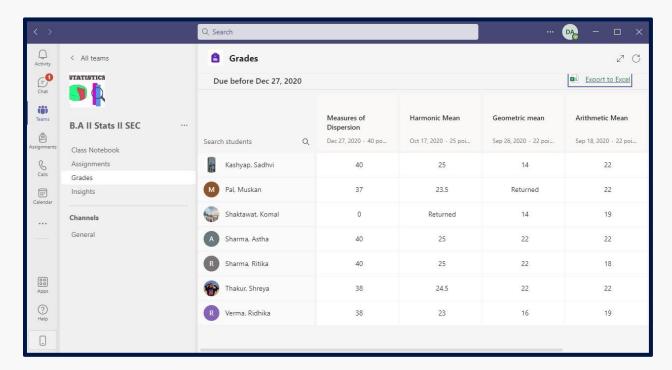

## • ONLINE EVALUATION OF STUDENTS

Online Evaluation of Students

Online Evaluation of Students