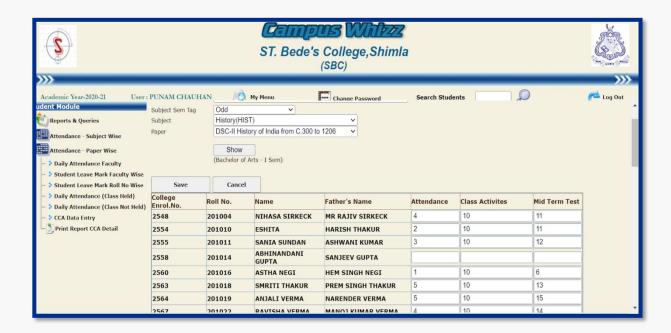

## PORTAL USED BY TEACHERS TO MAINTAIN ATTENDANCE RECORDS

• ONLINE ATTENDANCE RECORD ON CAMPUS WHIZZ

Online Attendance Record on Campus Whizz

Online Attendance Record on Campus Whizz

Online Attendance Record on Campus Whizz

Online Attendance Record on Campus Whizz

Online Attendance Record on Campus Whizz

Online Attendance Record on Campus Whizz

Online Attendance Record on Campus Whizz

**BACK** 

Online Attendance Record on Campus Whizz

Online Attendance Record on Campus Whizz

Online Attendance Record on Campus Whizz

Online Attendance Record on Campus Whizz

Online Attendance Record on Campus Whizz

Online Attendance Record on Campus Whizz