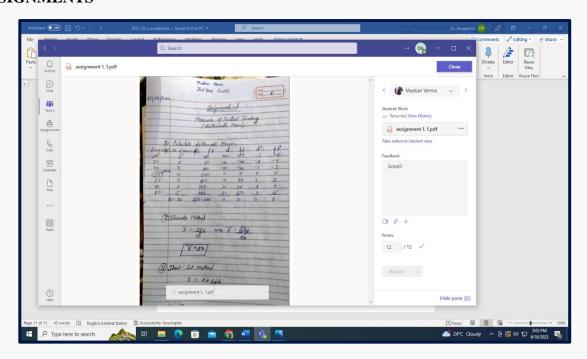

## **E-ASSIGNMENTS**

E- Assignments

E- Assignments

E- Assignments

E- Assignments

E- Assignments

E- Assignments

E- Assignments

E- Assignments

E- Assignments

E- Assignments

**BACK** 

• ONLINE TEST (MCQ) SHARED VIA MS FORMS /GOOGLE FORMS

Online Test (MCQ) Shared via MS Forms /Google Forms

Online Test (MCQ) Shared via MS Forms /Google Forms