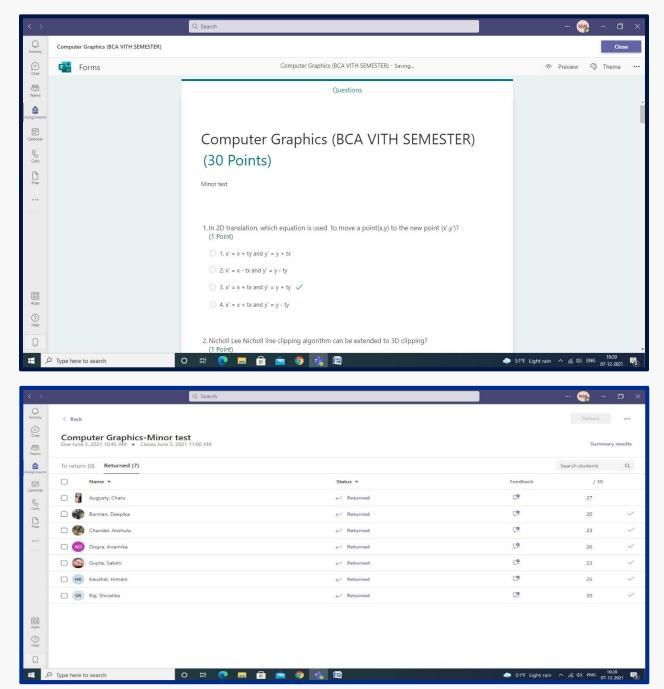

E- Assignments

E- Assignments

E- Assignments

**BACK** 

• ONLINE TEST (MCQ) SHARED VIA MS FORMS /GOOGLE FORMS

Online Test (MCQ) Shared via MS Forms /Google Forms

Online Test (MCQ) Shared via MS Forms /Google Forms