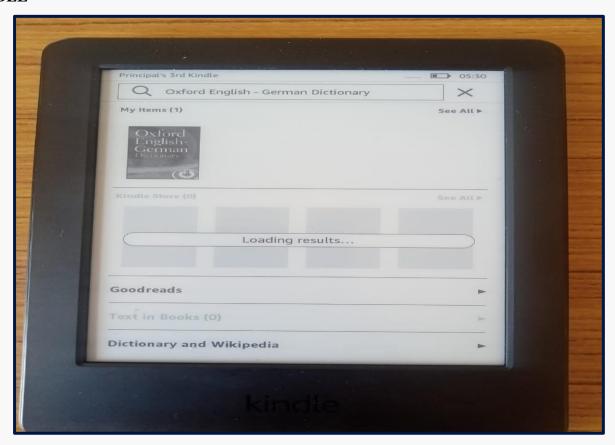

Teams









E- Notes Shared through MS Teams





E- Notes Shared through MS Teams

## **E-ASSIGNMENTS**



E- Assignments







E- Assignments







E- Assignments







E- Assignments







E- Assignments







E- Assignments







E- Assignments







E- Assignments







E- Assignments





E- Assignments

**BACK** 



• ONLINE TEST (MCQ) SHARED VIA MS FORMS /GOOGLE FORMS



Online Test (MCQ) Shared via MS Forms /Google Forms







Online Test (MCQ) Shared via MS Forms /Google Forms



## WHAT'S APP GROUPS TO SOLVE QUERIES









What's App Groups to Solve Queries











What's App Groups to Solve Queries







What's App Groups to Solve Queries



## • ONLINE EVALUATION OF STUDENTS





Online Evaluation of Students



Online Evaluation of Students

## **KINDLE**



**Kindle** 



#### **CYBER CAFE**





Cyber Cafe



#### **SEMINAR ROOM**





Seminar Room





Seminar Room

**BACK** 



## TEACHERS USING SMART CLASSROOMS & PROJECTORS





Teachers using Smart Classrooms & Projectors









Teachers using Smart Classrooms & Projectors







Teachers using Smart Classrooms & Projectors



## WELL EQUIPPED COMPUTER LABORATORY







Well Equipped Computer Laboratory



#### **AUTOMATED LIBRARY**





**Automated Library** 





Automated Library

BACK



#### **SMART BOARDS**





**Smart Boards** 







**Smart Boards** 







Smart Boards



#### TEACHERS AND STUDENTS ARE PROVIDED THE ACCESS TO INFLIBNET



**INFLIBNET: VIEW FILE** 



E-Books under N-List



Online Books and Journals under N-List



**Invoice** 



## FACULTY DEVELOPMENT PRO