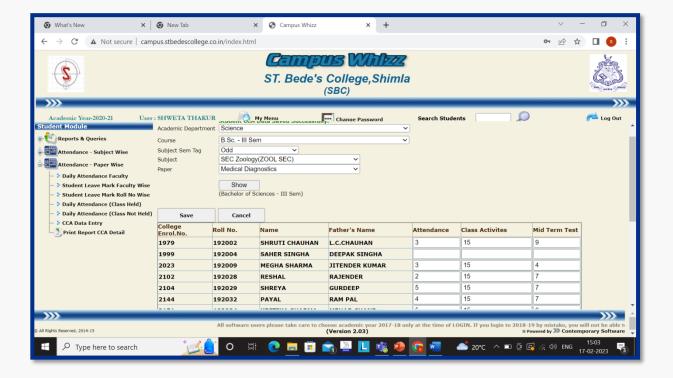

## PORTAL USED BY TEACHERS TO MAINTAIN ATTENDANCE RECORDS

• ONLINE ATTENDANCE RECORD ON CAMPUS WHIZZ

Online Attendance Record on Campus Whizz

Online Attendance Record on Campus Whizz

Online Attendance Record on Campus Whizz

Online Attendance Record on Campus Whizz

Online Attendance Record on Campus Whizz

Online Attendance Record on Campus Whizz

Online Attendance Record on Campus Whizz

**BACK** 

Online Attendance Record on Campus Whizz

Online Attendance Record on Campus Whizz

Online Attendance Record on Campus Whizz

Online Attendance Record on Campus Whizz

Online Attendance Record on Campus Whizz

Online Attendance Record on Campus Whizz