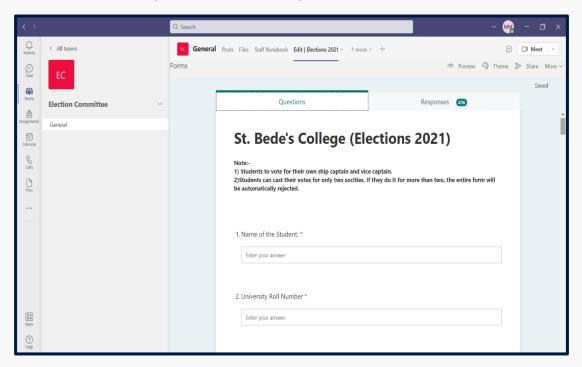

# **ONLINE ELECTIONS (USING ICT TOOLS)**

Online Elections (using ICT Tools)

Online Elections (using ICT Tools)

#### **BACK**

Online Elections (using ICT Tools)