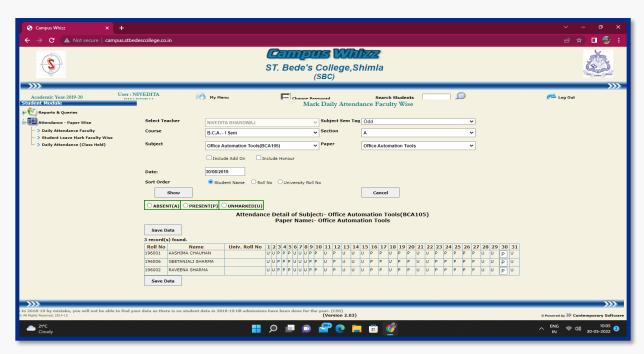

## PORTAL USED BY TEACHERS TO MAINTAIN ATTENDANCE RECORDS

• ONLINE ATTENDANCE RECORD ON CAMPUS WHIZZ

Online Attendance Record on Campus Whizz

Online Attendance Record on Campus Whizz

Online Attendance Record on Campus Whizz

Online Attendance Record on Campus Whizz

Online Attendance Record on Campus Whizz

Online Attendance Record on Campus Whizz

Online Attendance Record on Campus Whizz

**BACK** 

Online Attendance Record on Campus Whizz

Online Attendance Record on Campus Whizz

Online Attendance Record on Campus Whizz

Online Attendance Record on Campus Whizz

Online Attendance Record on Campus Whizz

Online Attendance Record on Campus Whizz