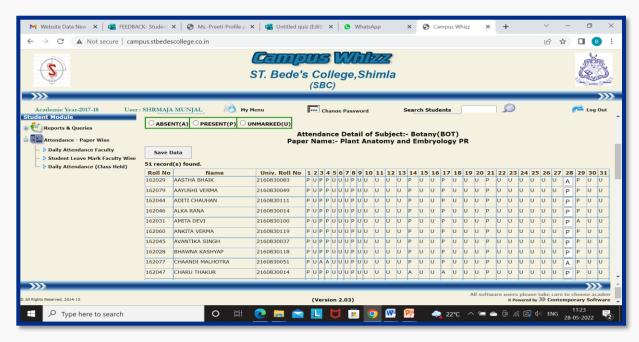

## PORTAL USED BY TEACHERS TO MAINTAIN ATTENDANCE RECORDS

• ONLINE ATTENDANCE RECORD ON CAMPUS WHIZZ

Online Attendance Record on Campus Whizz

Online Attendance Record on Campus Whizz

Online Attendance Record on Campus Whizz

Online Attendance Record on Campus Whizz

Online Attendance Record on Campus Whizz

Online Attendance Record on Campus Whizz

Online Attendance Record on Campus Whizz

**BACK** 

Online Attendance Record on Campus Whizz

Online Attendance Record on Campus Whizz

Online Attendance Record on Campus Whizz

Online Attendance Record on Campus Whizz

Online Attendance Record on Campus Whizz

Online Attendance Record on Campus Whizz