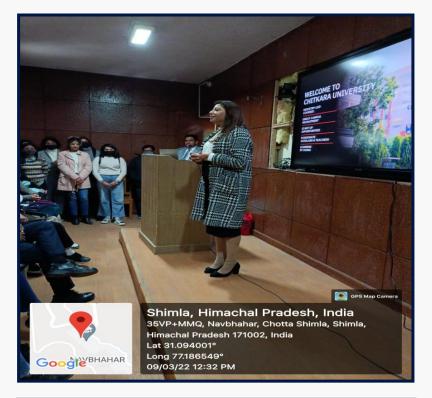

## FACULTY DEVELOPMENT PROGRAMS

1) FDP for Course Plan and Instructional Design

Depti print | De

Faculty Development Programs

2. FDP on "Revamping Emotional and Professional Paradigms for an Inclusive Approach to Holistic Education" in Collaboration with Chitkara University under the aegis of IQAC, St. Bede's College, Shimla from March 3, 2022 to March 7, 2022.