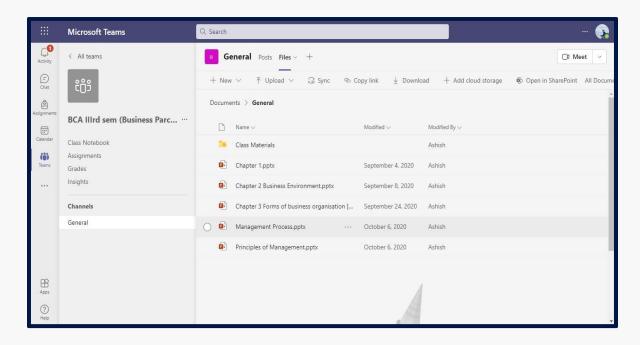

## PORTAL USED BY TEACHERS TO MAINTAIN ATTENDANCE RECORDS

• ONLINE ATTENDANCE RECORD ON CAMPUS WHIZZ

Online Attendance Record on Campus Whizz

Online Attendance Record on Campus Whizz

Online Attendance Record on Campus Whizz

Online Attendance Record on Campus Whizz

Online Attendance Record on Campus Whizz

Online Attendance Record on Campus Whizz

Online Attendance Record on Campus Whizz

**BACK** 

Online Attendance Record on Campus Whizz

Online Attendance Record on Campus Whizz

Online Attendance Record on Campus Whizz

Online Attendance Record on Campus Whizz

Online Attendance Record on Campus Whizz

Online Attendance Record on Campus Whizz