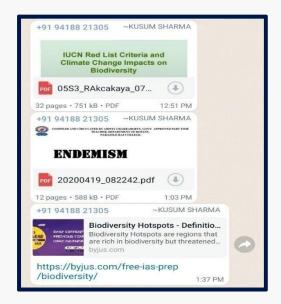

#### E-NOTES SHARED THROUGH MS TEAMS

E- Notes Shared through MS Teams

E- Notes Shared through MS Teams

E- Notes Shared through MS Teams

E- Notes Shared through MS Teams

E- Notes Shared through MS Teams

E- Notes Shared through MS Teams

E- Notes Shared through MS Teams