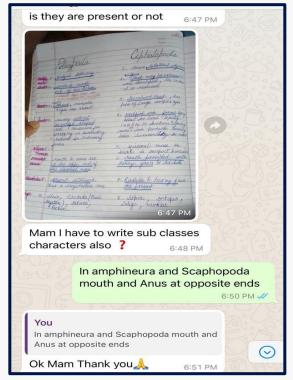

## WHAT'S APP GROUPS TO SOLVE QUERIES

What's App Groups to Solve Queries

What's App Groups to Solve Queries

What's App Groups to Solve Queries