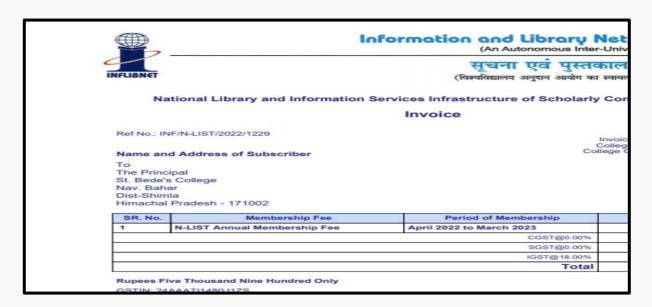

#### TEACHERS AND STUDENTS ARE PROVIDED THE ACCESS TO INFLIBNET

**INFLIBNET: VIEW FILE** 

E-Books under N-List

Online Books and Journals under N-List

**Invoice** 