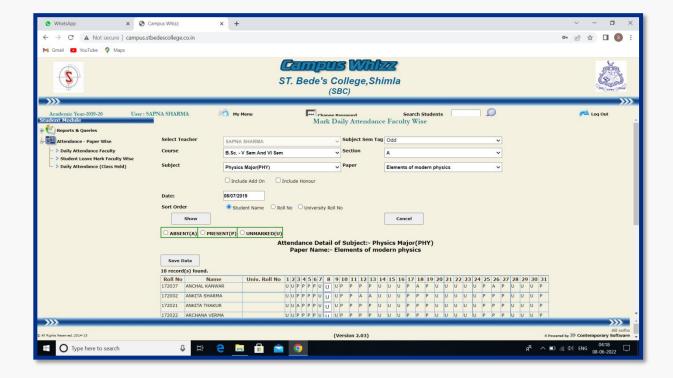

## PORTAL USED BY TEACHERS TO MAINTAIN ATTENDANCE RECORDS

• ONLINE ATTENDANCE RECORD ON CAMPUS WHIZZ

Online Attendance Record on Campus Whizz

Online Attendance Record on Campus Whizz

Online Attendance Record on Campus Whizz

Online Attendance Record on Campus Whizz

Online Attendance Record on Campus Whizz

Online Attendance Record on Campus Whizz

Online Attendance Record on Campus Whizz

**BACK** 

Online Attendance Record on Campus Whizz

Online Attendance Record on Campus Whizz

Online Attendance Record on Campus Whizz

Online Attendance Record on Campus Whizz

Online Attendance Record on Campus Whizz

Online Attendance Record on Campus Whizz