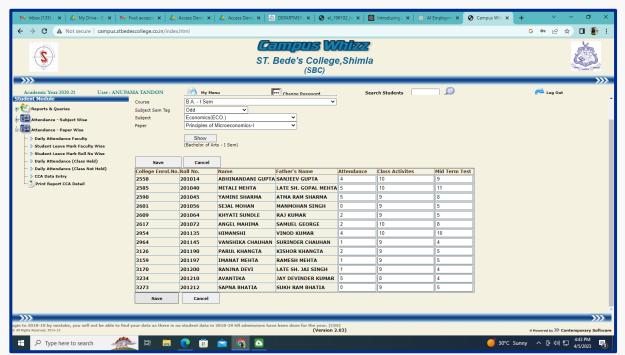

## PORTAL USED BY TEACHERS TO MAINTAIN ATTENDANCE RECORDS

• ONLINE ATTENDANCE RECORD ON CAMPUS WHIZZ

Online Attendance Record on Campus Whizz

Online Attendance Record on Campus Whizz

Online Attendance Record on Campus Whizz

Online Attendance Record on Campus Whizz

Online Attendance Record on Campus Whizz

Online Attendance Record on Campus Whizz

Online Attendance Record on Campus Whizz

**BACK** 

Online Attendance Record on Campus Whizz

Online Attendance Record on Campus Whizz

Online Attendance Record on Campus Whizz

Online Attendance Record on Campus Whizz

Online Attendance Record on Campus Whizz

Online Attendance Record on Campus Whizz