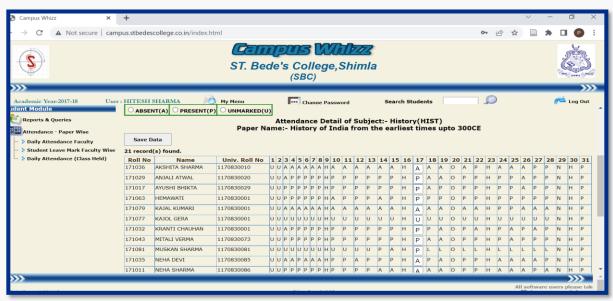

## PORTAL USED BY TEACHERS TO MAINTAIN ATTENDANCE RECORDS

• ONLINE ATTENDANCE RECORD ON CAMPUS WHIZZ

Online Attendance Record on Campus Whizz

Online Attendance Record on Campus Whizz

Online Attendance Record on Campus Whizz

Online Attendance Record on Campus Whizz

Online Attendance Record on Campus Whizz

Online Attendance Record on Campus Whizz

Online Attendance Record on Campus Whizz

**BACK** 

Online Attendance Record on Campus Whizz

Online Attendance Record on Campus Whizz

Online Attendance Record on Campus Whizz

Online Attendance Record on Campus Whizz

Online Attendance Record on Campus Whizz

Online Attendance Record on Campus Whizz