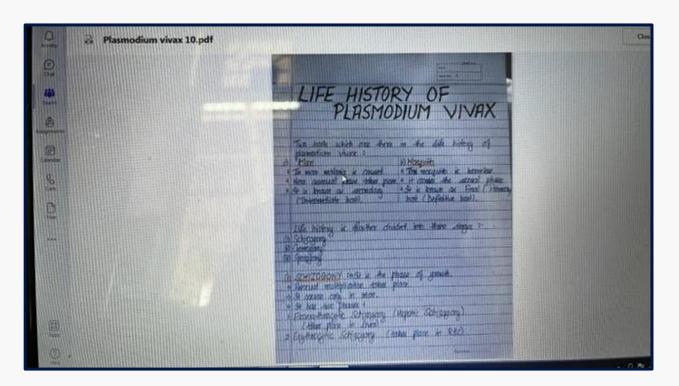

#### E-NOTES SHARED THROUGH MS TEAMS

E- Notes Shared through MS Teams

E- Notes Shared through MS Teams

E- Notes Shared through MS Teams

E- Notes Shared through MS Teams

E- Notes Shared through MS Teams

E- Notes Shared through MS Teams

E- Notes Shared through MS Teams