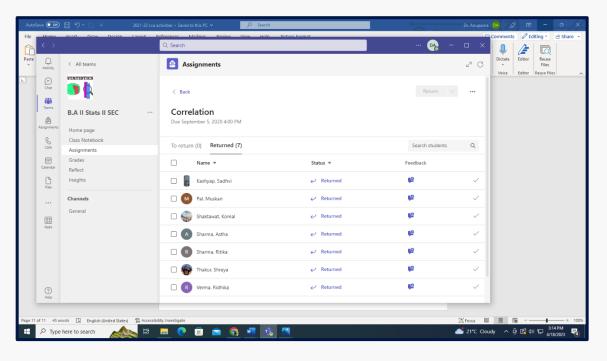

## PORTAL USED BY TEACHERS TO MAINTAIN ATTENDANCE RECORDS

• ONLINE ATTENDANCE RECORD ON CAMPUS WHIZZ

Online Attendance Record on Campus Whizz

Online Attendance Record on Campus Whizz

Online Attendance Record on Campus Whizz

Online Attendance Record on Campus Whizz

Online Attendance Record on Campus Whizz

Online Attendance Record on Campus Whizz

Online Attendance Record on Campus Whizz

**BACK** 

Online Attendance Record on Campus Whizz

Online Attendance Record on Campus Whizz

Online Attendance Record on Campus Whizz

Online Attendance Record on Campus Whizz

Online Attendance Record on Campus Whizz

Online Attendance Record on Campus Whizz