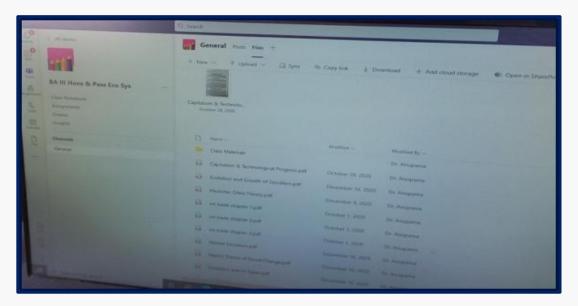

#### E-NOTES SHARED THROUGH MS TEAMS

E- Notes Shared through MS Teams

E- Notes Shared through MS Teams

E- Notes Shared through MS Teams

E- Notes Shared through MS Teams

E- Notes Shared through MS Teams

E- Notes Shared through MS Teams

E- Notes Shared through MS Teams