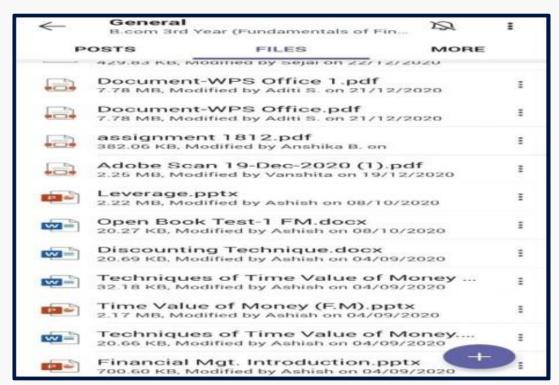

#### E-NOTES SHARED THROUGH MS TEAMS

E- Notes Shared through MS Teams

E- Notes Shared through MS Teams

E- Notes Shared through MS Teams

E- Notes Shared through MS Teams

E- Notes Shared through MS Teams

E- Notes Shared through MS Teams

E- Notes Shared through MS Teams