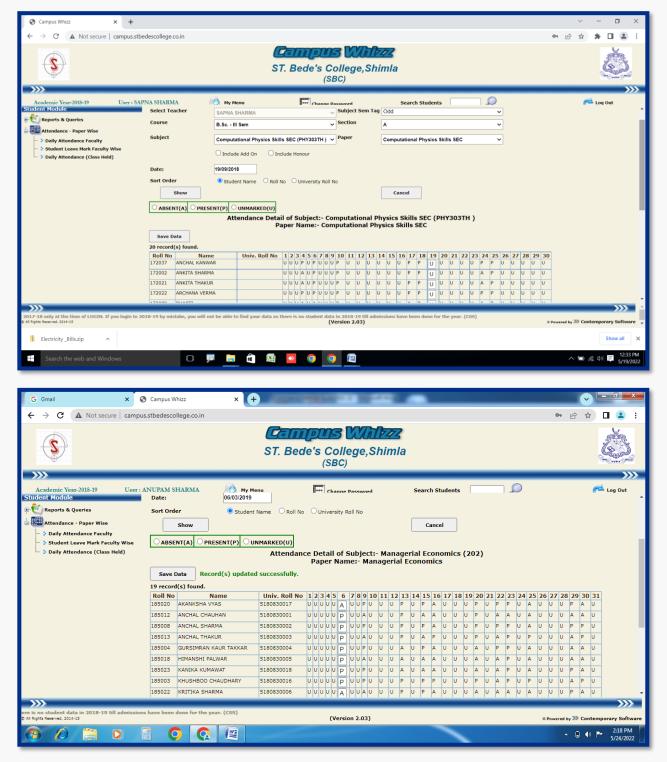

## PORTAL USED BY TEACHERS TO MAINTAIN ATTENDANCE RECORDS

• ONLINE ATTENDANCE RECORD ON CAMPUS WHIZZ

Online Attendance Record on Campus Whizz

Online Attendance Record on Campus Whizz

Online Attendance Record on Campus Whizz

Online Attendance Record on Campus Whizz

Online Attendance Record on Campus Whizz

Online Attendance Record on Campus Whizz

Online Attendance Record on Campus Whizz

**BACK** 

Online Attendance Record on Campus Whizz

Online Attendance Record on Campus Whizz

Online Attendance Record on Campus Whizz

Online Attendance Record on Campus Whizz

Online Attendance Record on Campus Whizz

Online Attendance Record on Campus Whizz