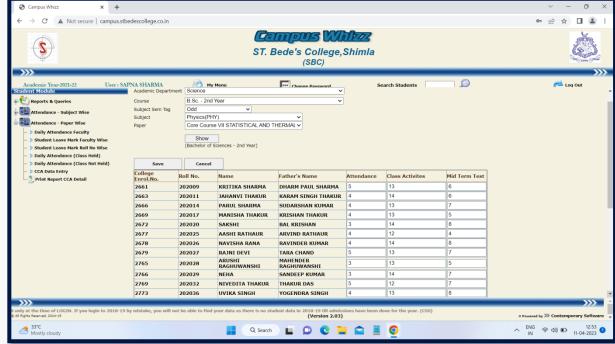

## PORTAL USED BY TEACHERS TO MAINTAIN ATTENDANCE RECORDS

• ONLINE ATTENDANCE RECORD ON CAMPUS WHIZZ

Online Attendance Record on Campus Whizz

Online Attendance Record on Campus Whizz

Online Attendance Record on Campus Whizz

Online Attendance Record on Campus Whizz

Online Attendance Record on Campus Whizz

Online Attendance Record on Campus Whizz

Online Attendance Record on Campus Whizz

**BACK** 

Online Attendance Record on Campus Whizz

Online Attendance Record on Campus Whizz

Online Attendance Record on Campus Whizz

Online Attendance Record on Campus Whizz

Online Attendance Record on Campus Whizz

Online Attendance Record on Campus Whizz