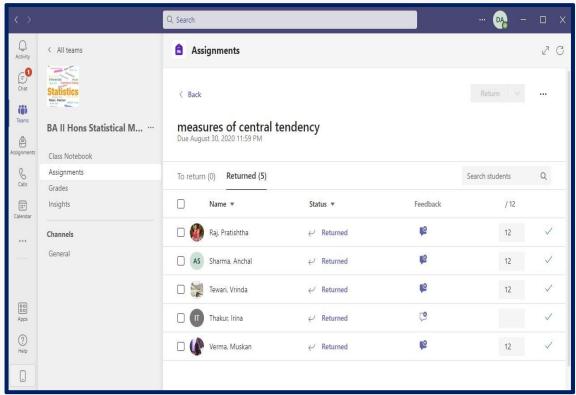

#### ONLINE CCA RECORD ON CAMPUS WHIZZ

Online CCA Record on Campus Whizz

Online CCA Record on Campus Whizz

Online CCA Record on Campus Whizz

Online CCA Record on Campus Whizz

Online CCA Record on Campus Whizz

Online CCA Record on Campus Whizz

Online CCA Record on Campus Whizz

Online CCA Record on Campus Whizz

Online CCA Record on Campus Whizz