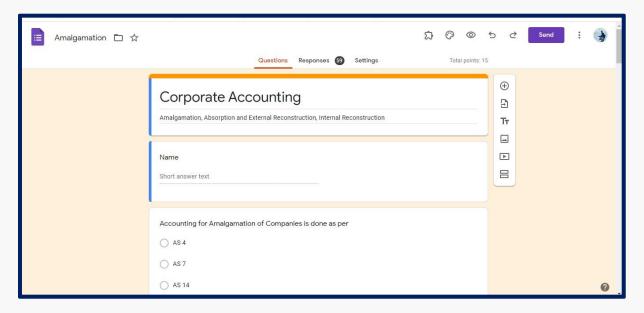

E- Assignments

E- Assignments

E- Assignments

**BACK** 

• ONLINE TEST (MCQ) SHARED VIA MS FORMS /GOOGLE FORMS

Online Test (MCQ) Shared via MS Forms /Google Forms

Online Test (MCQ) Shared via MS Forms /Google Forms