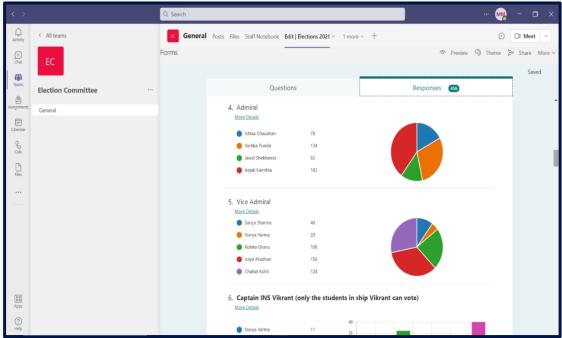

# **ONLINE ELECTIONS (USING ICT TOOLS)**

Online Elections (using ICT Tools)

Online Elections (using ICT Tools)

#### **BACK**

Online Elections (using ICT Tools)