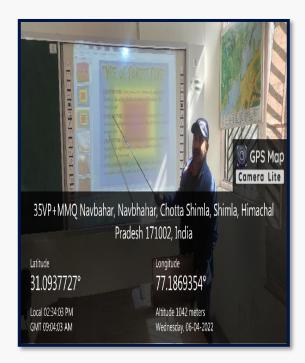

## TEACHERS USING SMART CLASSROOMS & PROJECTORS

Teachers using Smart Classrooms & Projectors

Teachers using Smart Classrooms & Projectors

Teachers using Smart Classrooms & Projectors

#### **SMART BOARDS**

**Smart Boards** 

**Smart Boards** 

Smart Boards