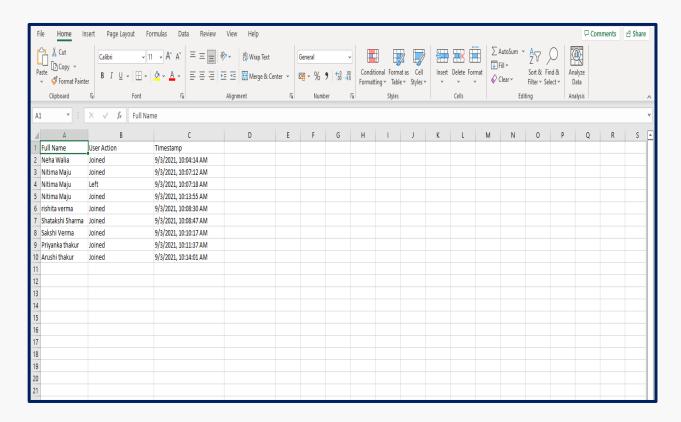

#### ONLINE ATTENDANCE RECORD ON MS-TEAMS

Online Attendance Record on MS-Teams

Online Attendance Record on MS-Teams

Online Attendance Record on MS-Teams

**BACK** 