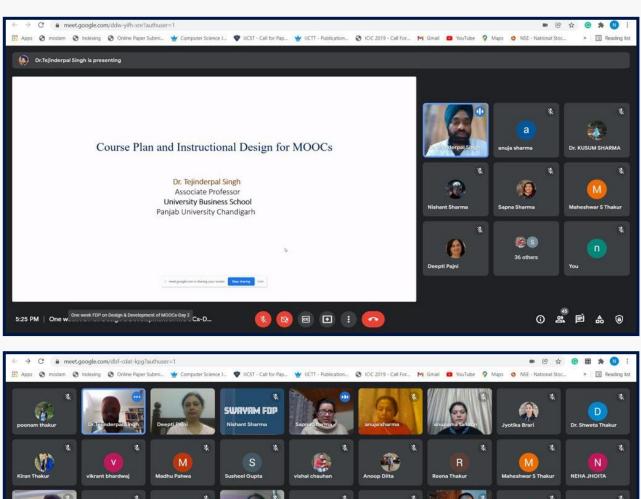

## FACULTY DEVELOPMENT PROGRAMS

1) FDP for Course Plan and Instructional Design

Depti print | De

Faculty Development Programs

2. FDP on "Revamping Emotional and Professional Paradigms for an Inclusive Approach to Holistic Education" in Collaboration with Chitkara University under the aegis of IQAC, St. Bede's College, Shimla from March 3, 2022 to March 7, 2022.