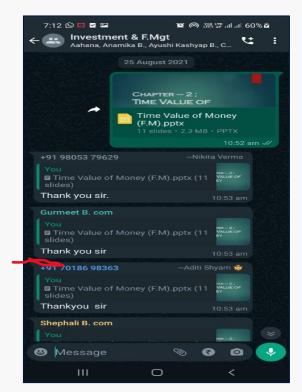

#### MAIN PLATFORM FOR ONLINE CLASSES

Other platforms used for online teaching, notes sharing etc. are

ICT Tools