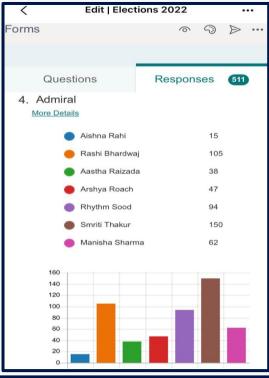

# **ONLINE ELECTIONS (USING ICT TOOLS)**

Online Elections (using ICT Tools)

Online Elections (using ICT Tools)

#### **BACK**

Online Elections (using ICT Tools)