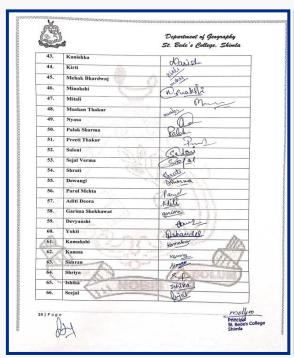

# St. Bede's College Shimla

Attendance Sheet

सेंट बीड्स कॉलेज में संगोष्ठी का आयोजन

मावर त

शिमला। राजधानी के सेंट बीड्स कॉलेज के भूगोल विभाग ने कॉलेज में राष्ट्रीय संगोष्ठी का आयोजन किया। एक लचीले भविष्य का निर्माण : पर्यावरण, अर्थव्यवस्था और प्रौद्योगिकी को एकीकृत करना इसका विषय रहा। इसका शुभारंभ विधायक हरीश जनारथा ने किया। कॉलेज प्राचार्य सिस्टर मौली अब्राहम ने अतिथियों और मुख्य वक्ता का स्वागत किया। इसमें डॉ. संजीव शर्मा, डॉ. अमृता बजाज और प्रोफेसर मीरा ने अपने विचार व्यक्त किए। संगोष्ठी के संयोजक डॉ. पंकज आशीष ने संगोष्ठी की अवधारणा से अवगत करवाया। ब्यूरो