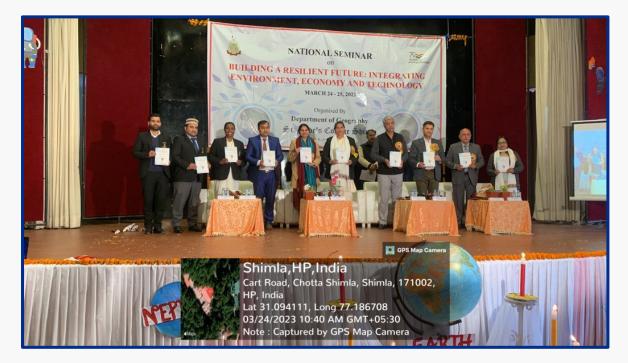

# TWO-DAY NATIONAL SEMINAR ON "BUILDING A RESILIENT FUTURE: INTEGRATING ENVIRONMENT, ECONOMY, AND TECHNOLOGY"

The department of Geography organized a two-day national seminar on "Building a Resilient Future: Integrating Environment, Economy, and Technology" on March 24-25, 2023.

**Objective:** To combine the three pillars of sustainable development - Economy, Environment, and Society (Technology).

The event featured the Chief Guest, Shri Harish Janartha, Honourable Member of the Legislative Assembly Shimla Urban, and two keynote speakers: Dr. Sanjeev Sharma and Dr. Amrita Bajaj, who presented on mountain environmental sustainability and sustainable smart cities, respectively. The seminar included technical sessions, where researchers and students presented their research on various themes related to sustainable development. The experts and delegates gathered to discuss and present on the latest developments in environmental protection and sustainable development.

# Shimla, HP, India Cart Road, Chotta Shimla, Shimla, 171002, HP, India Lat 31.094208, Long 77.186571 03/24/2023 10:58 AM GMT+05:30 Note: Captured by GPS Map Camera

National Seminar on "Building A Resilient Future: Integrating Environment, Economy and Technology" (March 24-25, 2023)