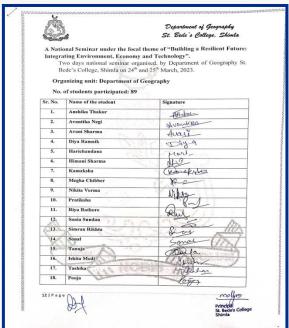

# St. Bede's College Shimla

Attendance Sheet

सेंट बीड्स कॉलेज में संगोष्ठी का आयोजन

मावर त

शिमला। राजधानी के सेंट बीड्स कॉलेज के भूगोल विभाग ने कॉलेज में राष्ट्रीय संगोष्ठी का आयोजन किया। एक लचीले भविष्य का निर्माण : पर्यावरण, अर्थव्यवस्था और प्रौद्योगिकी को एकीकृत करना इसका विषय रहा। इसका शुभारंभ विधायक हरीश जनारथा ने किया। कॉलेज प्राचार्य सिस्टर मौली अब्राहम ने अतिथियों और मुख्य वक्ता का स्वागत किया। इसमें डॉ. संजीव शर्मा, डॉ. अमृता बजाज और प्रोफेसर मीरा ने अपने विचार व्यक्त किए। संगोष्ठी के संयोजक डॉ. पंकज आशीष ने संगोष्ठी की अवधारणा से अवगत करवाया। ब्यूरो