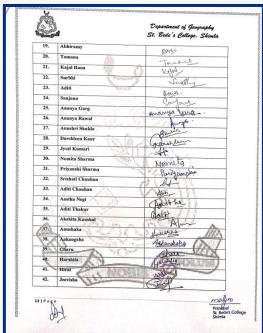

# St. Bede's College Shimla

Attendance Sheet

सेंट बीड्स कॉलेज में संगोष्ठी का आयोजन

मावर त

शिमला। राजधानी के सेंट बीड्स कॉलेज के भूगोल विभाग ने कॉलेज में राष्ट्रीय संगोष्ठी का आयोजन किया। एक लचीले भविष्य का निर्माण : पर्यावरण, अर्थव्यवस्था और प्रौद्योगिकी को एकीकृत करना इसका विषय रहा। इसका शुभारंभ विधायक हरीश जनारथा ने किया। कॉलेज प्राचार्य सिस्टर मौली अब्राहम ने अतिथियों और मुख्य वक्ता का स्वागत किया। इसमें डॉ. संजीव शर्मा, डॉ. अमृता बजाज और प्रोफेसर मीरा ने अपने विचार व्यक्त किए। संगोष्ठी के संयोजक डॉ. पंकज आशीष ने संगोष्ठी की अवधारणा से अवगत करवाया। ब्यूरो