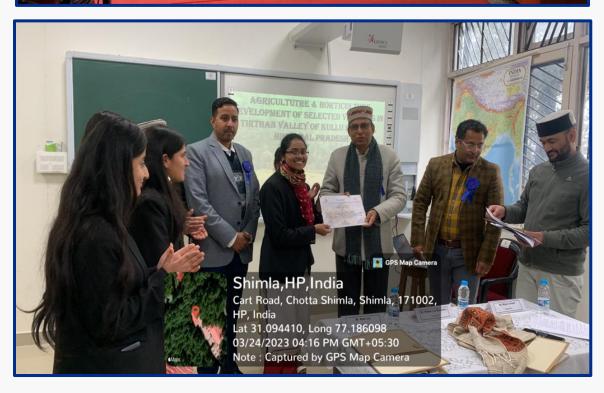

# TWO-DAY NATIONAL SEMINAR ON "BUILDING A RESILIENT FUTURE: INTEGRATING ENVIRONMENT, ECONOMY, AND TECHNOLOGY"

The department of Geography organized a two-day national seminar on "Building a Resilient Future: Integrating Environment, Economy, and Technology" on March 24-25, 2023.

**Objective:** To combine the three pillars of sustainable development - Economy, Environment, and Society (Technology).

The event featured the Chief Guest, Shri Harish Janartha, Honourable Member of the Legislative Assembly Shimla Urban, and two keynote speakers: Dr. Sanjeev Sharma and Dr. Amrita Bajaj, who presented on mountain environmental sustainability and sustainable smart cities, respectively. The seminar included technical sessions, where researchers and students presented their research on various themes related to sustainable development. The experts and delegates gathered to discuss and present on the latest developments in environmental protection and sustainable development.

# Shimla, HP, India Cart Road, Chotta Shimla, Shimla, 171002, HP, India Lat 31.094208, Long 77.186571 03/24/2023 10:58 AM GMT+05:30 Note: Captured by GPS Map Camera

National Seminar on "Building A Resilient Future: Integrating Environment, Economy and Technology" (March 24-25, 2023)