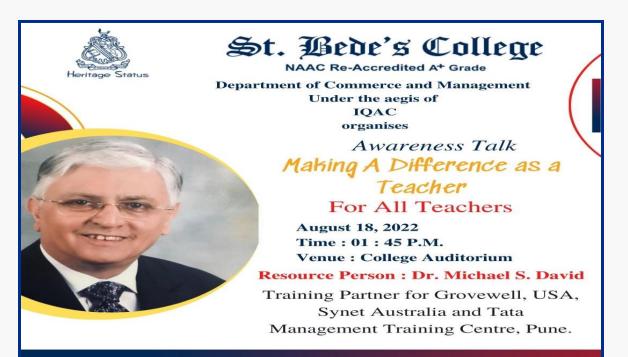

## AWARENESS TALK ON MAKING A DIFFERENCE AS A TEACHER

Report of the Awareness Talk

Brochure

Awareness Talk on "Making A Difference as a Teacher" (August 18, 2022)

Awareness Talk on "Making A Difference as a Teacher" (August 18, 2022)