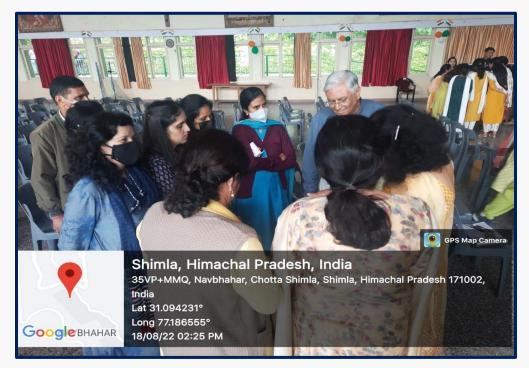

## AWARENESS TALK ON MAKING A DIFFERENCE AS A TEACHER

Report of the Awareness Talk

Brochure

Awareness Talk on "Making A Difference as a Teacher" (August 18, 2022)

Awareness Talk on "Making A Difference as a Teacher" (August 18, 2022)