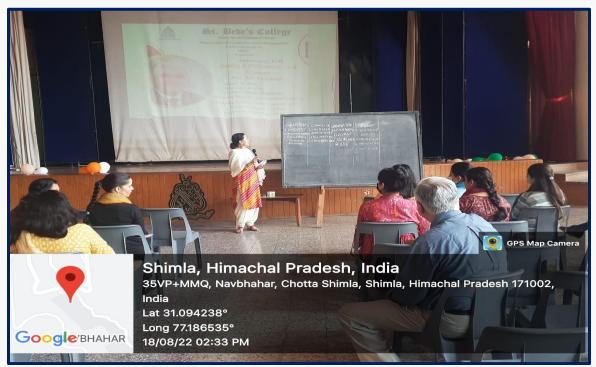

## AWARENESS TALK ON MAKING A DIFFERENCE AS A TEACHER

Report of the Awareness Talk

Brochure

Awareness Talk on "Making A Difference as a Teacher" (August 18, 2022)

Awareness Talk on "Making A Difference as a Teacher" (August 18, 2022)