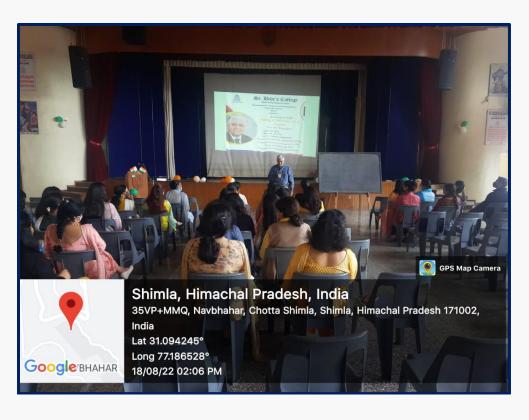

## AWARENESS TALK ON MAKING A DIFFERENCE AS A TEACHER

Report of the Awareness Talk

Brochure

Awareness Talk on "Making A Difference as a Teacher" (August 18, 2022)

Awareness Talk on "Making A Difference as a Teacher" (August 18, 2022)