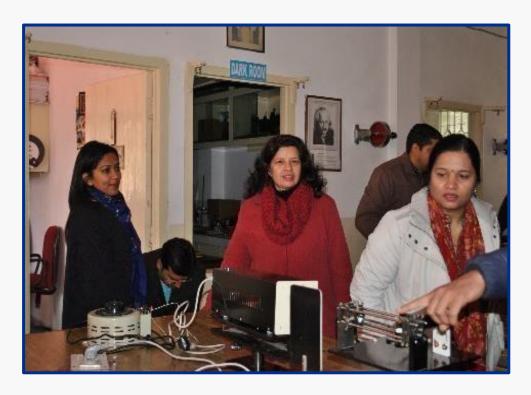

The first technical session of the workshop started with a talk delivered by Prof Teerath Raj on Bioinformatics: Applications in Medical Science like Alzheimer disease and cancer. In the second technical session Dr. Ragini Raj Singh deliberated on 'Recent Trends in Nanotechnology'. She explained how nanotechnology is applied in all aspects of life and how the properties of a material change on changing its size to nanometer. An informative video on properties of Nanotechnology was also shown to the audience. Dr. Sanjeev Kumar Tiwari highlighted the importance of science in our daily life. In the third technical session medical, nonmedical, biotechnology and microbiology students were divided into small groups and practical demonstrations were given to

The topics covered were:

- i. Working of Biogas reactor its fabrication, working and utility, KOH string test
- ii.Molecular Biology: Demonstration on PCR, Restriction Enzymes, Gel electrophoresis
- iii.Plant Tissue Culture: Demonstration of techniques for carrying out micro propagation of ornamental and medicinal plants.

iv. Antigen and antibody based diagnostic techniques.

St Bede's College Physics Repartment

St Bede's Colla Shimla 171002

Report of the Workshop

\$t. Bebe's College \$\text{\$\text{bimIn}\$-171002 (UGC-NAAC "A+" Grade Re-Accredited) College with Potential for Excellence Phone: 0177-2842304, Fax:- 0177-2842498 www.stbedescollege.in,E-mails-bedescollege@gmail.com

v. Working of optical fibre, polarization phenomenon, the Michelson Morley experiment.

On this occasion essay writing, poster making, slogan writing and video making competitions on the theme were also held.