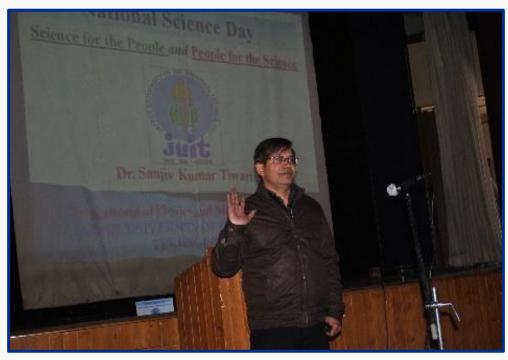

The first technical session of the workshop started with a talk delivered by Prof Teerath Raj on Bioinformatics: Applications in Medical Science like Alzheimer disease and cancer. In the second technical session Dr. Ragini Raj Singh deliberated on 'Recent Trends in Nanotechnology'. She explained how nanotechnology is applied in all aspects of life and how the properties of a material change on changing its size to nanometer. An informative video on properties of Nanotechnology was also shown to the audience. Dr. Sanjeev Kumar Tiwari highlighted the importance of science in our daily life. In the third technical session medical, nonmedical, biotechnology and microbiology students were divided into small groups and practical demonstrations were given to

The topics covered were:

- i. Working of Biogas reactor its fabrication, working and utility, KOH string test
- ii.Molecular Biology: Demonstration on PCR, Restriction Enzymes, Gel electrophoresis
- iii.Plant Tissue Culture: Demonstration of techniques for carrying out micro propagation of ornamental and medicinal plants.

iv. Antigen and antibody based diagnostic techniques.

St Bede's College Physics Repartment

St Bede's Colla Shimla 171002

Report of the Workshop

\$t. Bebe's College \$\text{\$\text{bimIn}\$-171002 (UGC-NAAC "A+" Grade Re-Accredited) College with Potential for Excellence Phone: 0177-2842304, Fax:- 0177-2842498 www.stbedescollege.in,E-mails-bedescollege@gmail.com

v. Working of optical fibre, polarization phenomenon, the Michelson Morley experiment.

On this occasion essay writing, poster making, slogan writing and video making competitions on the theme were also held.