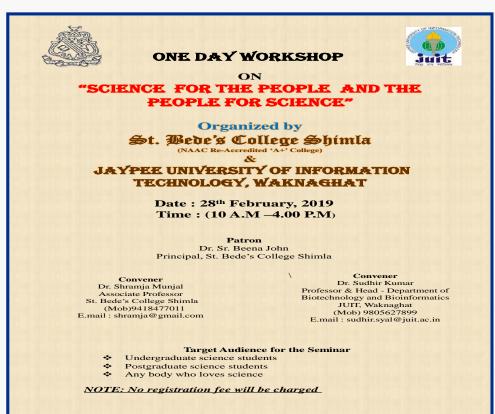

## WORKSHOP ON "SCIENCE FOR THE PEOPLE AND PEOPLE FOR SCIENCE"

To mark the discovery of Raman Effect for which Sir C.V. Raman was awarded the Nobel Prize in physics in 1930 and to celebrate Science Day, physics department, in collaboration with Jaypee University Waknaghat organized a one-day workshop on the theme 'Science for the people and people for science on 28th February 2019.

### **Brochure**

Workshop on "Science for the People and People for Science" (February 28, 2019)

Workshop on "Science for the People and People for Science" (February 28, 2019)

|     | Student Name     | Class          | Signatur   |
|-----|------------------|----------------|------------|
| 1.  | AASTHA KOTVI     | B.Sc. 1st Year | days       |
| 2.  | AASTHA THAKUR    | B.Sc. 1st Year | Parthe     |
| 3.  | ADITI VERMA      | B.Sc. 1st Year | Daite      |
| 4.  | ADITI SHARMA     | B.Sc. 1st Year | Adith 8mg  |
| 5.  | AISHWARYA KHANNA | B.Sc. 1st Year | Arshway    |
| 6.  | ANANYA JAMALTA   | B.Sc. 1st Year | Ananya     |
| 7.  | ANJALI           | B.Sc. 1st Year | Angali     |
| 8.  | ANJALI DEVI PUN  | B.Sc. 1st Year | wali Beis  |
| 9.  | ANKITA SHARMA    | B.Sc. 1st Year | · Autoba   |
| 10. | ANUSHKA          | B.Sc. 1st Year | Brushkas   |
| 11. | ANUSHKA BHARDWAJ | B.Sc. 1st Year | A page 168 |
| 12. | ARPAN KATOCH     | B.Sc. 1st Year | (Antis     |
| 13. | ARTI             | B.Sc. 1st Year | aufit      |
| 14. | ARTI             | B.Sc. 1st Year | Duti       |
| 15. | AVANITIKA SHARMA | B.Sc. 1st Year | Amartika   |
| 16. | AVANTIKA SHARMA  | B.Sc. 1st Year | Aventike   |
| 17. | BHAVYA PANDIT    | B.Sc. 1st Year | Blangall   |
| 18. | BHAWNA           | B.Sc. 1st Year | Chauma.    |
| 19. | CHITRA LEKHA     | B.Sc. 1st Year | & hours    |
| 20. | DEEKSHA THAKUR   | B.Sc. 1st Year | Oeeksha    |
| 21. | DEEPIKA SEHGAL   | B.Sc. 1st Year | * expites  |
| 22. | DIKSHA SHANDIL   | B.Sc. 1st Year | Dikshesh   |
| 23. | DIVYA            | B.Sc. 1st Year | Durge      |
| 24. | GARGI VERMA      | B.Sc. 1st Year | Swegt      |
| 25. | HARSHIKA         | B.Sc. 1st Year | Harshke    |
| 26. | HIMANI SHARMA    | B.Sc. 1st Year | Heman      |