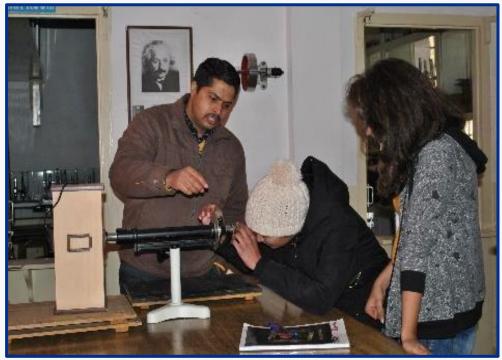

The first technical session of the workshop started with a talk delivered by Prof Teerath Raj on Bioinformatics: Applications in Medical Science like Alzheimer disease and cancer. In the second technical session Dr. Ragini Raj Singh deliberated on 'Recent Trends in Nanotechnology'. She explained how nanotechnology is applied in all aspects of life and how the properties of a material change on changing its size to nanometer. An informative video on properties of Nanotechnology was also shown to the audience. Dr. Sanjeev Kumar Tiwari highlighted the importance of science in our daily life. In the third technical session medical, nonmedical, biotechnology and microbiology students were divided into small groups and practical demonstrations were given to

The topics covered were:

- i. Working of Biogas reactor its fabrication, working and utility, KOH string test
- ii.Molecular Biology: Demonstration on PCR, Restriction Enzymes, Gel electrophoresis
- iii.Plant Tissue Culture: Demonstration of techniques for carrying out micro propagation of ornamental and medicinal plants.

iv. Antigen and antibody based diagnostic techniques.

St Bede's College Physics Repartment

St Bede's Colla Shimla 171002

Report of the Workshop

\$t. Bebe's College \$\text{\$\text{bimIn}\$-171002 (UGC-NAAC "A+" Grade Re-Accredited) College with Potential for Excellence Phone: 0177-2842304, Fax:- 0177-2842498 www.stbedescollege.in,E-mails-bedescollege@gmail.com

v. Working of optical fibre, polarization phenomenon, the Michelson Morley experiment.

On this occasion essay writing, poster making, slogan writing and video making competitions on the theme were also held.