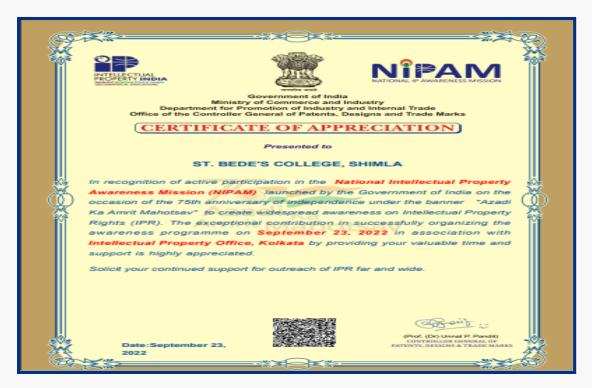

## IPR AWARENESS PROGRAMME

The Department of Biotechnology at St. Bede's College collaborated with The Patent Office, Kolkata under the Department for Promotion of Industry & Internal Trade (DPIIT), Ministry of Commerce & Industry, to conduct an online IPR awareness program on September 23, 2022.

## Certificate of Appreciation

|       | Activity: II                                   | PR Awareness Program       |  |  |
|-------|------------------------------------------------|----------------------------|--|--|
|       |                                                | September 23, 2022         |  |  |
| S.No. | Department of Biotechnology No. Name Signature |                            |  |  |
|       |                                                | Signature                  |  |  |
| 1.    | ADITI SUMAN                                    |                            |  |  |
| 2.    | AKANKSHA SHARMA                                |                            |  |  |
| 3.    | ANCHAL SHYAM                                   | AK sharmay                 |  |  |
| 4.    | AVNI JHINGTA                                   | Shrade o gen               |  |  |
| 5.    | AYESHA                                         | 311(10)                    |  |  |
| 6.    | ISHITA THAKUR                                  | / h.u.                     |  |  |
| 7.    | KANAN SHARMA                                   | theken                     |  |  |
| 8.    |                                                | (Boyant                    |  |  |
| 2000  | SHELLEY MISHRA                                 | Sheely                     |  |  |
| 9.    | SNIGDHA KANWAR                                 | Sulgalia                   |  |  |
| 10.   | VAISHNAVI SHARMA                               | Vaishnave                  |  |  |
| 11.   | YANSHIKA SHARMA                                | Marma                      |  |  |
| 12.   | SEJAL CHAUHAN                                  | 8"                         |  |  |
| 13.   | ISHA THAKUR                                    | Agha                       |  |  |
| 14.   | ADITI THAKUR                                   |                            |  |  |
| 15.   | ALISHA                                         | Lanz                       |  |  |
| 16.   | MITALI PATHANIA                                | Alata<br>Alata<br>Montonia |  |  |
| 1,000 |                                                | Mathoneil                  |  |  |
| _ 17. | MUSKAN                                         | Mulkou                     |  |  |
| 18.   | PRANJAL VERMA                                  | Pronjal Vering.            |  |  |