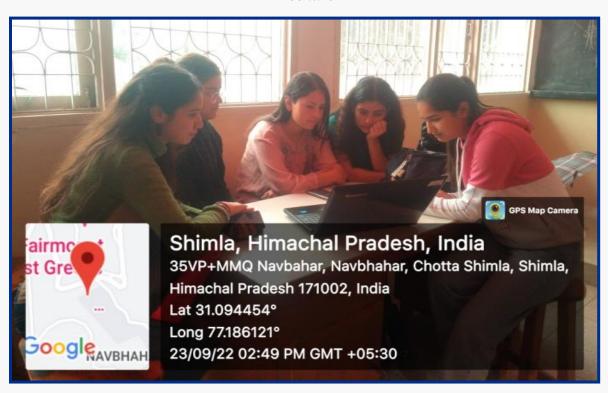

The faculty and students from the college, and other colleges and institutions attended the webinar.

The webinar was conducted by Shri Suman Sil, an Examiner of Patents & Designs (Gr. 'A' Gazetted) who engaged the students and faculty in an informative discussion about the importance of IPR and its various forms.