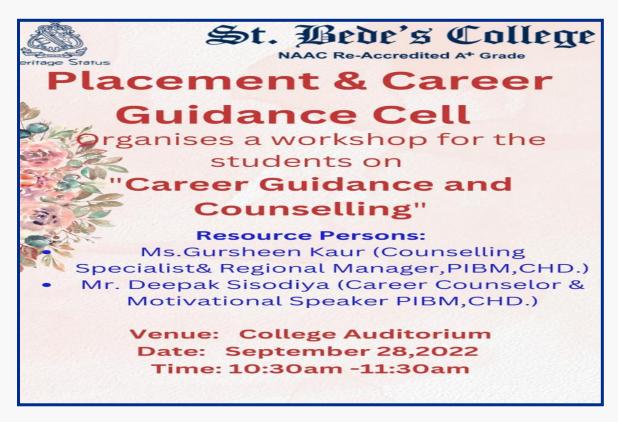

#### WORKSHOP ON CAREER GUIDANCE AND COUNSELLING

On September 28, 2022, the Placement and Career Guidance Cell of St. Bede's College, Shimla, organized a workshop on Career Guidance and Counseling. The workshop was attended by all the students at the college, and the resource persons for the day were Ms. Gursheen Kaur and Mr. Deepak Sisodia.

**Objective-** The objective of the workshop was to give information to the students about various job opportunities.

The first speaker was Ms. Gursheen Kaur, who gave a brief note on career guidance and counseling. She talked about different job opportunities available in the industry and shared useful tips to prepare for interviews.