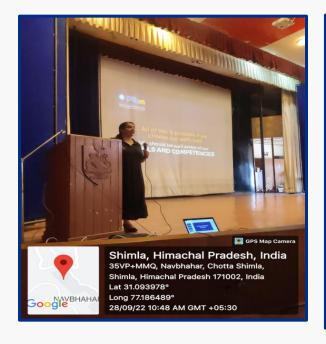

#### WORKSHOP ON CAREER GUIDANCE AND COUNSELLING

On September 28, 2022, the Placement and Career Guidance Cell of St. Bede's College, Shimla, organized a workshop on Career Guidance and Counseling. The workshop was attended by all the students at the college, and the resource persons for the day were Ms. Gursheen Kaur and Mr. Deepak Sisodia.