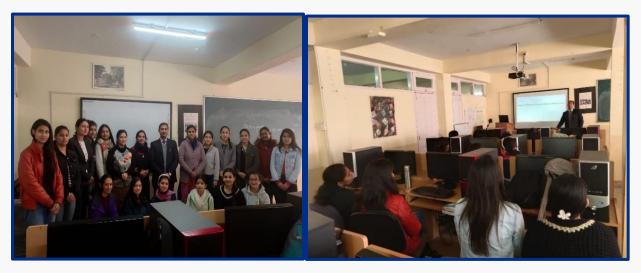

## SEMINAR ON "PROJECT DEVELOPMENT"

The Department of Computer Applications organized a seminar on "Project Development" for the BCA students on November 30, 2019. The seminar was conducted by Dr. Pratiyush Guleria, Deputy Director (Technical), NIELIT Shimla, Govt of India.

**Objective-** Overview of tools and techniques in the development process of software development.

Dr. Guleria started the seminar by introducing the concept of project development and explained the various stages involved in it. He discussed the requirements for developing a project, including the software and database required for it. He also emphasized the importance of project planning, which involves identifying the objectives, defining the scope, and allocating resources for the project.

The students were given practical knowledge of the process of development of software and explained its advantages and disadvantages. The importance of testing, quality assurance and methodologies of downloading and purchasing software were also highlighted by Dr. Guleria in his discourse to the students which included an intrusive Q&A session.