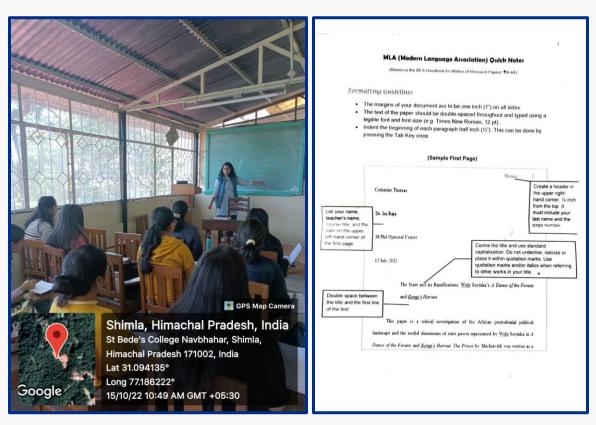

#### WORKSHOP ON THE MLA-STYLE SHEET

On the 14th and 15th of October 2022, the Department of English at St. Bede's College, Shimla, organised a workshop for their M.A. students on the MLA style sheet.

**Objective-**The workshop aimed to help the students understand the format and citing sources according to the MLA Handbook (9th edition). The workshop was conducted by the faculty, Ms. Annette James.

Session Overview: Ms. Annette James started the session by introducing the MLA style sheet and its importance in academic writing. She explained how the MLA Handbook, released by the Modern Language Association, helps researchers present their work in a standard and understandable design while allowing researchers to indulge in their research flexibly.

Ms. James then focused on the format of academic writing and how to cite sources according to the MLA style sheet. She shared some examples of correct citations and how to make references to avoid plagiarism. She also explained the importance of acknowledging sources and the consequences of not doing so.

The students were given handouts with tips for following the style sheet and academic writing. They were then guided step-by-step to cite sources, make references, and format their academic assignments according to the MLA style sheet. The students were encouraged to adopt the format to write their assignments to prepare them well for research writing when pursuing further studies.