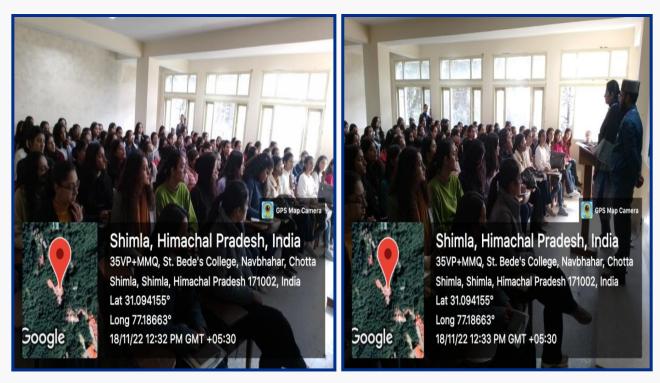

## WORKSHOP ON "HOW TO CRACK BANK EXAMS"

On November 18, 2022, the Department of Commerce and Management organized a workshop for final-year students of B.Com and BBA titled "How to Crack Bank Exam."

**Objective-** The objective of the workshop was to provide guidance on how to succeed in Bank Exams.

Mr. Rajender Singh gave the students insights into the work environment in a bank and the different career opportunities available in the banking sector. The students appreciated the workshop and found it informative and helpful.