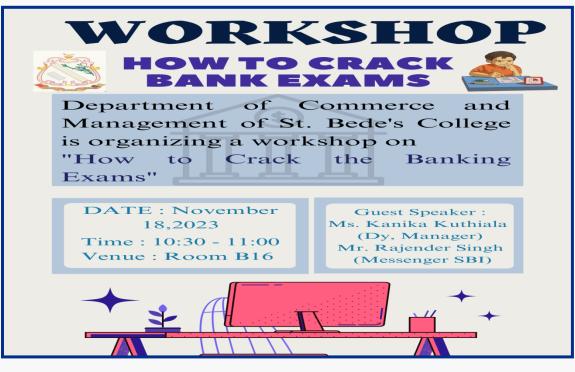

## WORKSHOP ON HOW TO CRACK BANK EXAMS

St. Bebe's College
Shimia - 171002
(UGC-NAAC "A+" Grade Re-Accredited)
College with Potential for Excellence
Phone: 0177-2842304, Fax:- 0177-2842498
www.stbedescollege.in,E-mail:- bedescollege@gmail.com

## WORKSHOP ON "HOW TO CRACK BANK EXAMS"

On November 18, 2022, the Department of Commerce and Management organized a workshop for final-year students of B.Com and BBA titled "How to Crack Bank Exam."

**Objective-** The objective of the workshop was to provide guidance on how to succeed in Bank Exams.

Ms. Kanik Kothiala an alumni and Deputy Manager SBI and Mr. Rajender Singh, Manager at SBI were the resource persons.

Ms. Kanik Kothiala started the workshop by sharing her own journey of cracking the banking exam. She emphasized that the key to cracking the banking exam is perseverance, hard work, and dedication.

Ms. Kothiala also provided students with valuable guidance on how to approach the banking exam. She advised the students to focus on the basics and strengthen their fundamentals. She highlighted the importance of time management and advised students to divide their time effectively between different sections of the exam.

Mr. Rajender Singh gave the students insights into the work environment in a bank and the different career opportunities available in the banking sector. The students appreciated the workshop and found it informative and helpful.

**Outcome-**The workshop helped the students understand the right approach to crack bank exams.

Mann Makejan

Principă St. De l'os College Shimla - 171 002

**Report of the Workshop** 

**Brochure** 

Workshop on" How to Crack Bank Exams" (November 18, 2022)