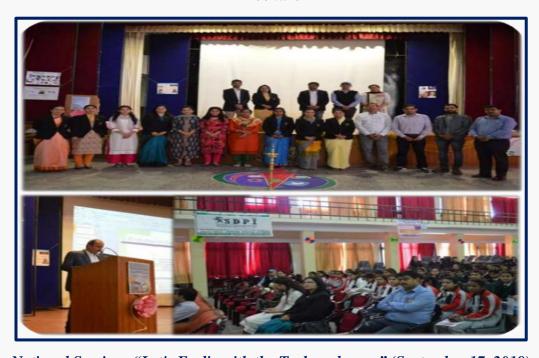

# National seminar

A one-day National Seminar on 'Let's Frolic with the Technoplenum' was recently held at St. Bede's College, Shimla. The event

was organized by the Department of Computer Science. The objective of the seminar was to bring together the students of class XI and XII from several schools of Shimla and to make them aware about the trends in computing, their applications and the future perspectives of Computer

Science after completion of Class XII. The first session was taken up by Dr. Arvind Kalia, Dean of Studies, Himachal Pradesh University, Shimla, on the topic 'Trends in Computing'. The second session was on the theme 'Computer Science: Learning to program'.