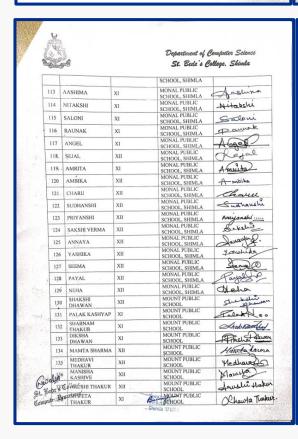

| Yamin                |  |  |
| 77   | ANJALI                    | XII                 | SD SCHOOL, SHIMLA                                            | Mont                 |  |  |
| 78   | KOMAL<br>CHAUHAN          | XII                 | SD SCHOOL, SHIMLA                                            | Ajjali               |  |  |
| 79   |                           | XI                  | SD SCHOOL, SHIMLA                                            | majori.              |  |  |
| 1280 | MEHAK NEGI                | XI                  | SD SCHOOL, SHIMLA                                            |                      |  |  |
| 5 8  | alleghalini<br>new HAKUR  | xi Principa         | SD SCHOOL, SHIMLA                                            |                      |  |  |







Attendance Sheets



### St. Bede's College Shimla

|          |                                       |        | Department of C<br>St. Bede's C      |                 |          |                    |              | Department of<br>St. Bede's | Computer Science<br>College, Shimla |
|----------|---------------------------------------|--------|--------------------------------------|-----------------|----------|--------------------|--------------|-----------------------------|-------------------------------------|
| 166      | ARSHIYA<br>CHAUHAN                    | XI     | CONVENT OF JESUS<br>& MARRY(CHELSEA) | Assiga          | 194      | DIKSHA             | XI           | GSSSS, PHAGLI               | Piksha                              |
| 167      | GRACY SETH