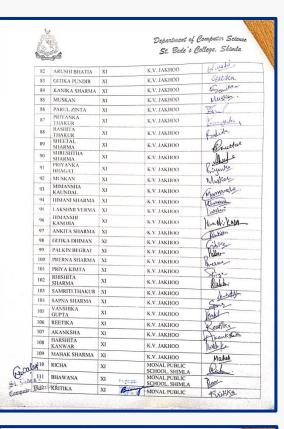

Attendance Sheets

### St. Bede's College Shimla

|          |                                       |        | Department of C<br>St. Bede's C      |                 |          |                    |              | Department of<br>St. Bede's | Computer Science<br>College, Shimla |
|----------|---------------------------------------|--------|--------------------------------------|-----------------|----------|--------------------|--------------|-----------------------------|-------------------------------------|
| 166      | ARSHIYA<br>CHAUHAN                    | XI     | CONVENT OF JESUS<br>& MARRY(CHELSEA) | Assiga          | 194      | DIKSHA             | XI           | GSSSS, PHAGLI               | Piksha                              |
| 167      | GRACY SETH                            | XI     |                                      | goary.          | 195      | PRAKSHI            | XI           | GSSSS, PHAGLI               | Poulsi                              |
| 168      | HARSHITA                              |        | & MARRY(CHELSEA) CONVENT OF JESUS    | 0               | 196      | GEETANJALI         | XI           | GSSSS, PHAGLI               | Gretagiali                          |
| -        | DOGRA                                 | XI     | & MARRY(CHELSEA)                     | Harfrita.       | 197      | SIMRAN MAURYA      | XII          | GSSSS, PHAGLI               | Simon                               |
| 169      | MAITRI KAUSHIK                        | XI     | & MARRY(CHELSEA)                     | Maitsa          | 198      | KOMAL              | XII          | GSSSS, PHAGLI               | Kourel .                            |
| 170      | MUSKAN                                | XI     | & MARRY(CHELSEA)                     | (mus) (on       | 199      | PRIYA DARSHI       | XII          | GSSSS, PHAGLI               | Total Control                       |
| 171      | NIHASA SIRKECK                        | XI     | CONVENT OF JESUS                     | Nihasa Sickerk. | 200      | RANJANA            | XII          | GSSSS, PHAGLI               | Romane                              |
| 122      | NIVEDITA                              |        | & MARRY(CHELSEA) CONVENT OF JESUS    | Dredita .       | 201      | KOMAL              | XII          | GSSSS, PHAGLI               | Korel.                              |
| 172      | SHARMA                                | XI     | & MARRY(CHELSEA)<br>CONVENT OF JESUS | -               | 202      | ANGELINA           | IX           | SHIMLA PUBLIC               | Angelines                           |
| 173      | OSHEEN PIRTA                          | XI     | & MARRY(CHELSEA)                     | Ospecapirta     | 203      | SHRUTI POBOLTA     | IX           | SCHOOL<br>SHIMLA PUBLIC     | 1.                                  |
| 174      | PARUL VERMA                           | XI     | & MARRY(CHELSEA)                     | Parel.          | 204      | KRITIKA            | 770          | SCHOOL<br>SHIMLA PUBLIC     | Shruti                              |
| 175      | RAVISHA VERMA                         | XI     | & MARRY(CHELSEA)                     | Ravisha Verna.  | 1        | CHAUHAN<br>BHAWNA  | IX           | SCHOOL                      | Keiti Ka Chewho                     |
| 176      | RIYA VERMA                            | XI     | CONVENT OF JESUS                     | Riya            | 205      | CHOPRA             | 1X           | SHIMLA PUBLIC<br>SCHOOL     | Bleven                              |
| -        |                                       | 0000   | & MARRY(CHELSEA) CONVENT OF JESUS    |                 | 206      | YASHIMA VERMA      | IX           | SHIMLA PUBLIC<br>SCHOOL     | Value                               |
| 177      | SAUMYA VERMA                          | XI     | & MARRY(CHELSEA)<br>CONVENT OF JESUS | Samya           | 207      | TANYA              | IX           | SHIMLA PUBLIC               |                                     |
| 178      | SEJAL RANA                            | XI     | & MARRY(CHELSEA)                     | Sejal Agree.    | 208      | ANKITA BHATTI      |              | SCHOOL<br>SHIMLA PUBLIC     | Jane -                              |
| 179      | SHREYA SHARMA                         | XI     | & MARRY(CHELSEA)                     | Syrya           |          | ANKITA BHATTI      | IX           | SCHOOL                      | Ankita                              |
| 180      | SIMRAN SAGROLI                        | XI     | CONVENT OF JESUS                     | Simeon          | 209      | UPADHYAY           | IX           | SHIMLA PUBLIC<br>SCHOOL     | Antera                              |
| 181      | URVI CHAUHAN                          | XI     | & MARRY(CHELSEA)<br>CONVENT OF JESUS |                 | 210      | DIYA BHUSHAN       | IX           | SHIMLA PUBLIC<br>SCHOOL     | Piga                                |
| -        |                                       |        | & MARRY(CHELSEA)<br>CONVENT OF JESUS | Wari CHanhan.   | 211      | EVA NEGI           | IX           | SHIMLA PUBLIC               | 00                                  |
| 182      | URVI KANWAR                           | XI     | & MARRY(CHELSEA)                     | . Urge Kamer    | 212      | AKSHITA            | IX           | SCHOOL<br>SHIMLA PUBLIC     | Eva                                 |
| 183      | VANSHIKA SEN                          | XI     | & MARRY(CHELSEA)                     | Vanshi Ka       |          | THAKUR<br>RADHIKA  |              | SCHOOL                      | 1                                   |
| 184      | ANUSHKA<br>CHAUHAN                    | XI     | CONVENT OF JESUS<br>& MARRY(CHELSEA) | - AnushKa.      | 213      | SHARMA             | IX           | SHIMLA PUBLIC<br>SCHOOL     | 93                                  |
| 185      | KRITIKA                               | XI     | CONVENT OF JESUS                     | Keitika.        | 214      | MUSKAN NEGI        | IX           | SHIMLA PUBLIC<br>SCHOOL     | Muskan                              |
| 186      | SANDHYA                               | XI     | & MARRY(CHELSEA)<br>GSSSS, PHAGLI    |                 | 215      | KASHISH<br>KASHYAP | IX           | SHIMLA PUBLIC               | Kashish                             |
| 187      | SANTOSHI                              | XI     | GSSSS, PHAGLI                        | Sandhaya        | 216      | TANYA DHIMAN       | IX           | SCHOOL<br>SHIMLA PUBLIC     | -                                   |
| 188      | ANJANA                                | XI     | GSSSS, PHAGLI                        | Santashi 1      | -        | 700                |              | SCHOOL<br>SHIMLA PUBLIC     | Longa                               |
| 189      | MAMTA                                 | XI     | GSSSS, PHAGLI                        | Apjour          | 217      | SUNIDHI DUTTA      | IX           | SCHOOL                      | ( and alle                          |
| 190      | NISHA                                 | XI     | GSSSS, PHAGLI                        | Musta.          | 218      | AASKA ANAND        | IX           | SHIMLA PUBLIC<br>SCHOOL     | Aaska.                              |
| 191,     | SIMRAN                                | XI     | GSSSS, PHAGLI                        | Nisha           | 219      | DIKSHA KUMARI      | XII          | ST. THOMAS                  |                                     |
| many     | · · · · · · · · · · · · · · · · · · · | XI     | GSSSS, PHAGLI                        | Honshei         | 720      | SHIVANI            | XII          | SCHOOL<br>ST. THOMAS        | Biksha                              |
| Leve For | Wiede                                 | XI . p | G\$\$\$\$, PHAGLI                    |                 | (Museus  | DIKSHA KUMARI      |              | SCHOOL<br>ST. THOMAS        | Shioni                              |
| oter Hen | utimu                                 | Burn   | GGGGG, THAGE                         | Bhanney Ceman.  | St. Brde | CHINSTIA KUMARI    | XII Procepal | SCHOOL                      | Quile                               |