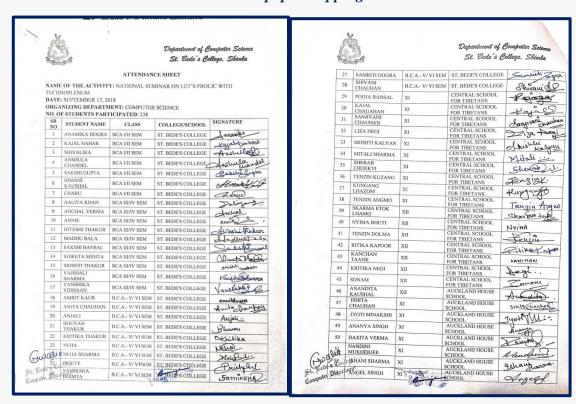

### Newspaper Clipping

**Attendance Sheets** 

### St. Bede's College Shimla

|      |                           |                     | Department of Computer Science<br>St. Bede's College, Shinda |                      |  |  |
|------|---------------------------|---------------------|--------------------------------------------------------------|----------------------|--|--|
| 54   | CHAOWALEE<br>KLONTEERASIT | XI                  | AUCKLAND HOUSE<br>SCHOOL                                     | CKIONUM.             |  |  |
| 55   | BHAVIKA<br>SHARMA         | XI                  | AUCKLAND HOUSE<br>SCHOOL                                     | Bhainka              |  |  |
| 56   | GUNJAN<br>CHAUHAN         | XII LAUREATE PUBLIC |                                                              | Guyan                |  |  |
| 57   | AAKRITI<br>MASTANA        | XII                 | LAUREATE PUBLIC<br>SCHOOL                                    | Reserved .           |  |  |
| 58   | RIDHIMA DULTA             | XII                 | LAUREATE PUBLIC<br>SCHOOL                                    |                      |  |  |
| 59   | SHRUTI DHIMAN             | XII                 | LAUREATE PUBLIC<br>SCHOOL                                    | S. Dutta             |  |  |
| 60   | PRIYA VERMA               | XII                 | LAUREATE PUBLIC<br>SCHOOL<br>LAUREATE PUBLIC                 | My                   |  |  |
| 61   | KRITIKA<br>CHANJTA        | XII                 | SCHOOL<br>LAUREATE PUBLIC                                    | Rith                 |  |  |
| 62   | ANSHITA SOOD              | XII                 | SCHOOL<br>LAUREATE PUBLIC                                    | Mukankleture         |  |  |
| 63   | KHATREJA                  | XI                  | SCHOOL<br>LAUREATE PUBLIC                                    | Ritike Randa.        |  |  |
| 64   | RITIKA RANTA<br>RAMANDEEP | XI                  | SCHOOL<br>LAUREATE PUBLIC                                    | K:Kam                |  |  |
| 65   | KAUR                      | XI                  | SCHOOL<br>LAUREATE PUBLIC                                    | Rubalkalta           |  |  |
| 66   | RUBAL KALTA  ISHIKA SEN   | XI                  | SCHOOL<br>LAUREATE PUBLIC                                    | Joseph Prakistilians |  |  |
| 67   | PRAKRITI VERMA            | XI                  | LAUREATE PUBLIC                                              |                      |  |  |
| 69   | MUSKAN MEGTA              | XI                  | LAUREATE PUBLIC<br>SCHOOL                                    | Muskem               |  |  |
| 70   | KIRANDEEP                 | XI                  | LAUREATE PUBLIC<br>SCHOOL                                    | Kiram.               |  |  |
| 71   | SHIVALI DHANI             | XI                  | LAUREATE PUBLIC<br>SCHOOL                                    | Shival's Dhavi       |  |  |
| 72   | GAURI                     | XII                 | SD SCHOOL, SHIMLA                                            | Coursi               |  |  |
| 73   | ISHA KHAGTA               | XII                 | SD SCHOOL, SHIMLA                                            | 9360                 |  |  |
| 74   | TANYA GHAI                | XII                 | SD SCHOOL, SHIMLA                                            | James .              |  |  |
| 75   | SHABNAM KAITH             | XII                 | SD SCHOOL, SHIMLA                                            | Shubham              |  |  |
| 76   | YAMINI                    | XII                 | SD SCHOOL, SHIMLA                                            | Yamin                |  |  |
| 77   | ANJALI                    | XII                 | SD SCHOOL, SHIMLA                                            | Mont                 |  |  |
| 78   | KOMAL<br>CHAUHAN          | XII                 | SD SCHOOL, SHIMLA                                            | Ajjali               |  |  |
| 79   |                           | XI                  | SD SCHOOL, SHIMLA                                            | majori.              |  |  |
| 1280 | MEHAK NEGI                | XI                  | SD SCHOOL, SHIMLA                                            |                      |  |  |
| 5 8  | alleghalini<br>new HAKUR  | xi Principa         | SD SCHOOL, SHIMLA                                            |                      |  |  |