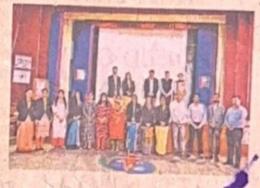

### ONE DAY NATIONAL SEMINAR ON "LET'S FROLIC WITH THE TECHNOPLENUM"

On September 17, 2018, the Department of Computer Science at St. Bede's College Shimla organized a one-day national seminar titled "Let's Frolic with the Technoplenum." The event was well-attended by students from various schools in Shimla, along with distinguished guests and experts in the field of computer science.