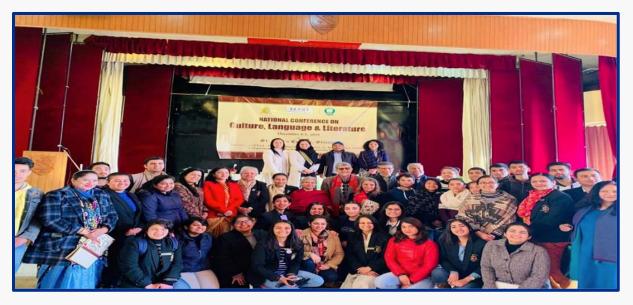

## NATIONAL CONFRENCE ON CULTURE, LAGUAGE AND LITERATURE

**Report of the Seminar** 

National Seminar on Language, Culture and Literature (December 4-5, 2019)

National Seminar on Language, Culture and Literature (December 4-5, 2019)