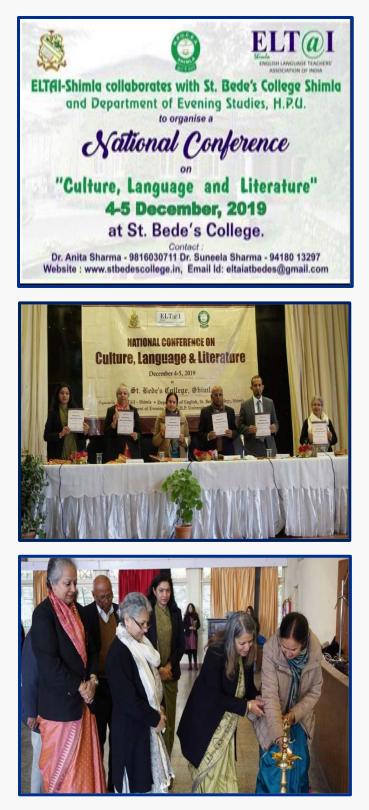

## NATIONAL CONFRENCE ON CULTURE, LAGUAGE AND LITERATURE

**Report of the Seminar** 

National Seminar on Language, Culture and Literature (December 4-5, 2019)

National Seminar on Language, Culture and Literature (December 4-5, 2019)