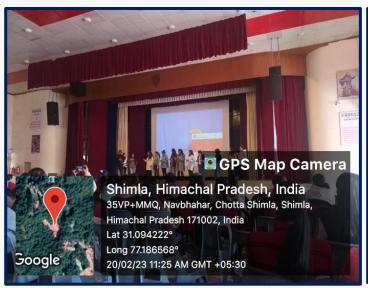

#### SEMINAR ON "CAREER COUNSELING"

Mann Makeyan.

On February 20, 2023, Mr. Kiran Kurwade, the Director Professor of Strategic Initiatives in Chitkara University, conducted a seminar in the auditorium of St. Bede's College, Shimla. Around 200 students from B.COM, BBA, BCA, and B.A programs attended the seminar.