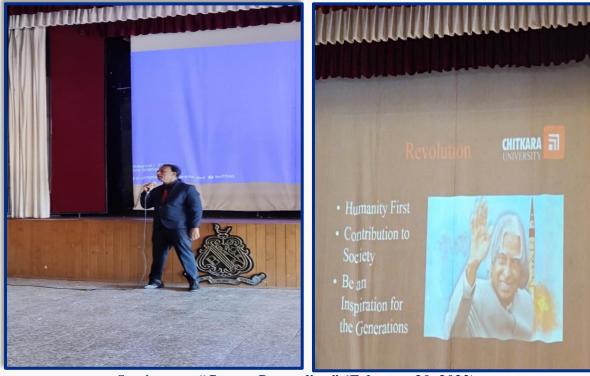

#### SEMINAR ON "CAREER COUNSELING"

Mann Makeyan.

On February 20, 2023, Mr. Kiran Kurwade, the Director Professor of Strategic Initiatives in Chitkara University, conducted a seminar in the auditorium of St. Bede's College, Shimla. Around 200 students from B.COM, BBA, BCA, and B.A programs attended the seminar.

He shared various techniques to become successful in life, highlighting the importance of having a purpose, passion, and money (3P's) to move towards achieving goals. He suggested that SWOT analysis must be used to identify strengths, weaknesses, opportunities, and threats. He also provided tips on how to crack interviews and suggested the students to practice mock interviews with friends or family members and work on their body language and communication skills.