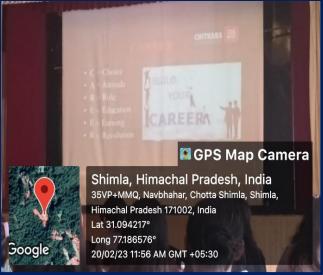

#### SEMINAR ON "CAREER COUNSELING"

Mann Makeyan.

On February 20, 2023, Mr. Kiran Kurwade, the Director Professor of Strategic Initiatives in Chitkara University, conducted a seminar in the auditorium of St. Bede's College, Shimla. Around 200 students from B.COM, BBA, BCA, and B.A programs attended the seminar.

## Brochure

Seminar on "Career Counseling" (February 20, 2023)