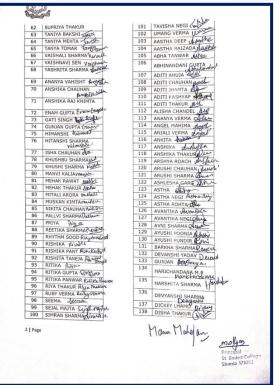

# Seminar on "Career Counseling" (February 20, 2023)

Attendance Sheets

# St. Bede's College Shimla

**Attendance Sheet**