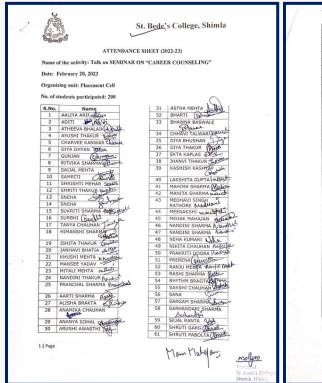

# Seminar on "Career Counseling" (February 20, 2023)

Attendance Sheets

# St. Bede's College Shimla

**Attendance Sheet**