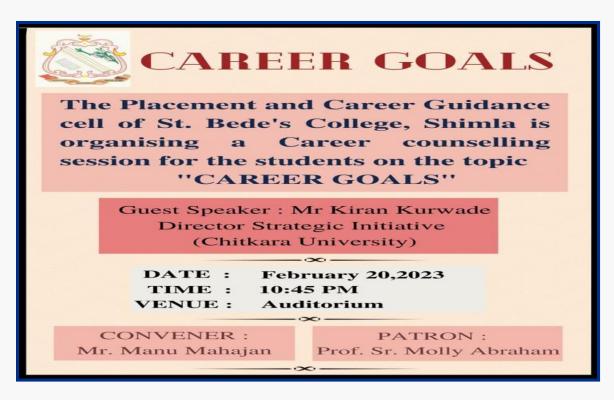

#### SEMINAR ON "CAREER COUNSELING"

Mann Makeyan.

On February 20, 2023, Mr. Kiran Kurwade, the Director Professor of Strategic Initiatives in Chitkara University, conducted a seminar in the auditorium of St. Bede's College, Shimla. Around 200 students from B.COM, BBA, BCA, and B.A programs attended the seminar.

## Brochure

Seminar on "Career Counseling" (February 20, 2023)