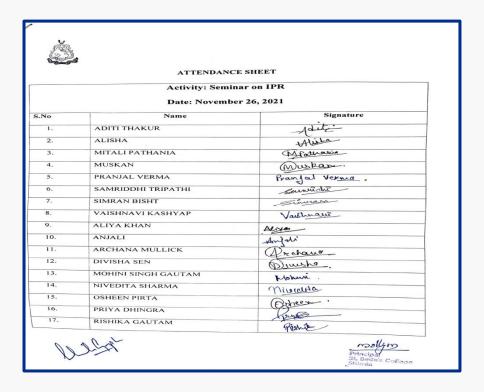

### St. Bede's College Shimla

Seminar on Intellectual Property Rights on (November 26, 2021)

Attendance Sheet