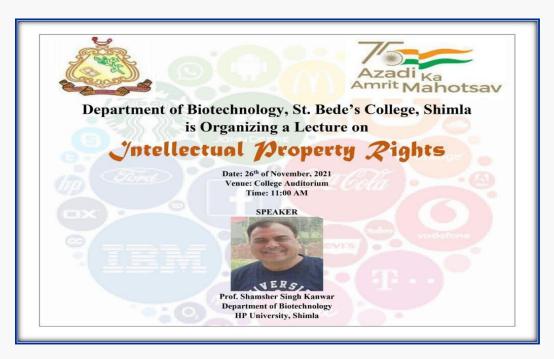

## SEMINAR ON INTELLECTUAL PROPERTY RIGHTS

On 26th November 2021, the Department of Biotechnology organized a lecture on Intellectual Property Rights.

The lecture was conducted by Professor Shamsher Singh Kanwar, from the Department of Biotechnology at HP University, Shimla, with extensive experience in the field of biotechnology and patent law.

The lecture started with an introduction to Intellectual Property Rights and its significance in the field of biotechnology. Prof. Kanwar discussed different forms of intellectual property protection, patents, trademarks, copyrights, and trade secrets.