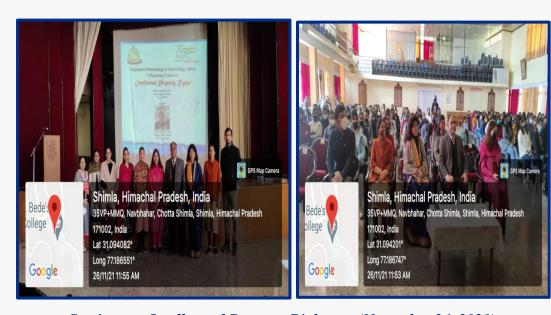

## SEMINAR ON INTELLECTUAL PROPERTY RIGHTS

On 26th November 2021, the Department of Biotechnology organized a lecture on Intellectual Property Rights.

### St. Bede's College Shimla

Seminar on Intellectual Property Rights on (November 26, 2021)

Attendance Sheet