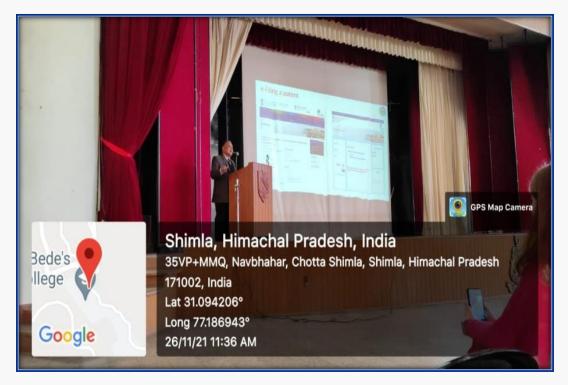

The lecture was conducted by Professor Shamsher Singh Kanwar, from the Department of Biotechnology at HP University, Shimla, with extensive experience in the field of biotechnology and patent law.

The lecture started with an introduction to Intellectual Property Rights and its significance in the field of biotechnology. Prof. Kanwar discussed different forms of intellectual property protection, patents, trademarks, copyrights, and trade secrets.

He explained the process of patent filing process and the documents needed to fill the application form.

Prof. Kanwar's expertise and knowledge on the subject were evident, and the students appreciated the opportunity to learn from such an experienced resource person.