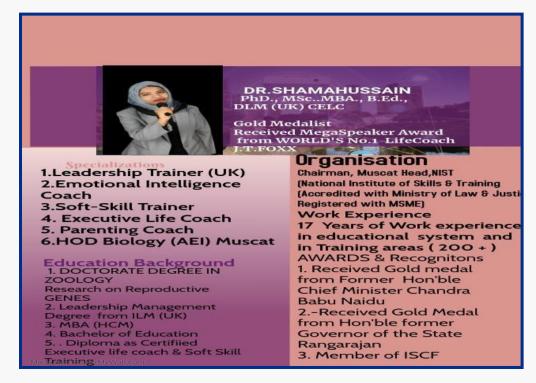

Objective: The objective of the webinar was to make students understand how leadership skills depend on emotional intelligence and it is important to maintain emotional balance to achieve goals in life. The resource person for the webinar was Dr. Shama Hussain, Chairman, Muscat Head, National Institute of Skills Training. Dr. Hussain after introducing the concept of emotional intelligence and its importance in leadership, explained how emotional intelligence helps in controlling emotions thereby helping in making better decisions and strong relations in life. Discussing the five components of emotional intelligence, namely self-awareness, self-regulation, motivation, empathy, and social skills, she explained how these are interlinked.