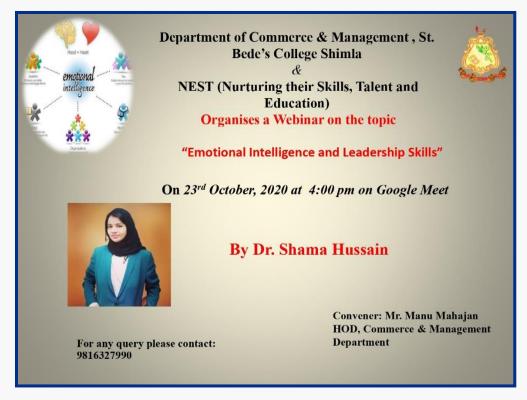

#### WEBINAR ON "EMOTIONAL INTELLIGENCE AND LEADERSHIP SKILLS"

St. Mebe's College
Shimla-171002
(UGC-NAAC "A+" Grade Re-Accredited)
College with Potential for Excellence
Phone: 0177-2842304, Fax:- 0177-2842498
www.stbedescollege.in,E-mail:- bedescollege@gmail.com

## WEBINAR ON "EMOTIONAL INTELLIGENCE AND LEADERSHIP SKILLS"

The Department of Commerce and Management in collaboration with NEST (Nurturing their Skills, Talent and Education), organized a webinar on the topic "Emotional Intelligence and Leadership Skills" for Commerce, Management and Psychology students on 23rd October, 2020.

Objective: The objective of the webinar was to make students understand how leadership skills depend on emotional intelligence and it is important to maintain emotional balance to achieve goals in life. The resource person for the webinar was Dr. Shama Hussain, Chairman, Muscat Head, National Institute of Skills Training. Dr. Hussain after introducing the concept of emotional intelligence and its importance in leadership, explained how emotional intelligence helps in controlling emotions thereby helping in making better decisions and strong relations in life. Discussing the five components of emotional intelligence, namely self-awareness, self-regulation, motivation, empathy, and social skills, she explained how these are interlinked.