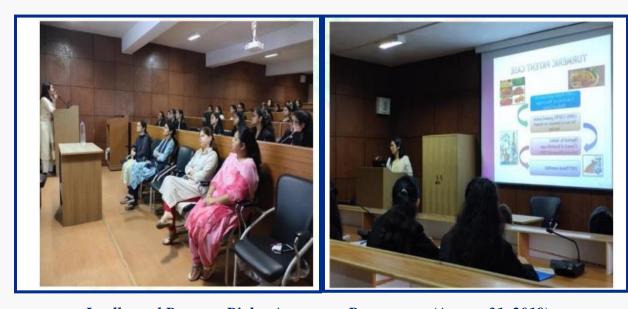

### INTELLECTUAL PROPERTY RIGHTS AWARENESS PROGRAMME

On August 31, 2019, the Department of Microbiology and Biotechnology organized an Intellectual Property Rights (IPR) Awareness Programme.

Objective-To raise awareness about IPRs, their protection, patenting procedures, trademark and copyright protection, the role of novelty and invention in academia-industry collaboration. The event was attended by students, faculty, and researchers from various departments.

Resource Person: The Head of the Department of Microbiology and Biotechnology, introduced the session with a brief overview of IPRs and their protection. The congregation was thereafter addressed by Dr. Shweta Sen Thalwal, Founder and Head of Integrum IP, Mohali, Panjab, the resource person, an expert in the field of IPR with vast experience in providing legal advice to clients on issues related to patents, trademarks, and copyrights.

She gave a graphic presentation through which she led the attendees with her overview of various aspects of IPRs, patenting procedures, patent searches, trademark and copyright protection, academia-industry collaboration, and its importance in novel inventions and most importantly ways to protect an identification of intellectual property along with the role of legal frameworks and IPR governing regulatory body.