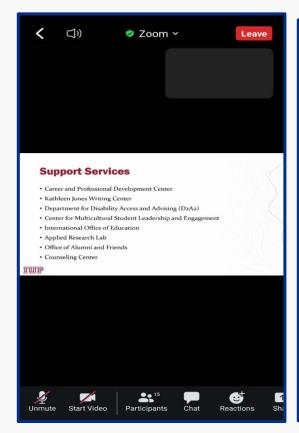

# ORIENTATION MEETING FOR MBA AND CLINICAL PSYCHOLOGY PROGRAMS

**Objective:** The primary objective of the online meeting conducted on May 2, 2023, was to provide orientation and guidance to students interested in applying for the Masters Program in Business Administration and Masters in Clinical Psychology.

Outcomes: During the meeting, students received valuable insights into the Masters Program in Business Administration and Masters in Clinical Psychology. They were briefed on various academic aspects and requirements. A significant outcome of the meeting was the agreement with an IUP (Indiana University of Pennsylvania) International Partner to waive the WES (World Education Services) transcript evaluation requirement. Furthermore, the students at St. Bede's College enjoy the exclusive privilege of securing direct admission without the necessity of undergoing English ability or any other entrance tests. All this has simplified the application process, further enhancing accessibility to these prestigious programs.