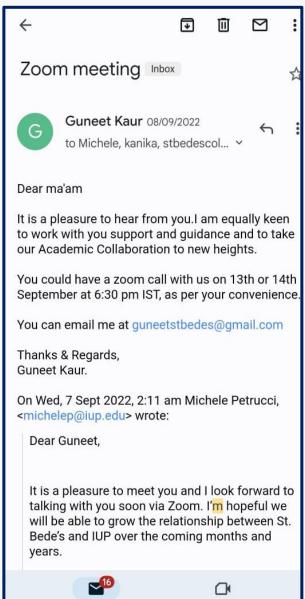

Outcomes: During the meeting, students received valuable insights into the Masters Program in Business Administration and Masters in Clinical Psychology. They were briefed on various academic aspects and requirements. A significant outcome of the meeting was the agreement with an IUP (Indiana University of Pennsylvania) International Partner to waive the WES (World Education Services) transcript evaluation requirement. Furthermore, the students at St. Bede's College enjoy the exclusive privilege of securing direct admission without the necessity of undergoing English ability or any other entrance tests. All this has simplified the application process, further enhancing accessibility to these prestigious programs.

#### **Letters of Communication**

Communication Letters

**BACK**