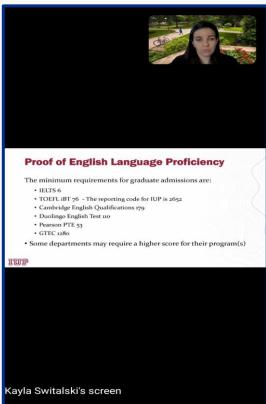

# ORIENTATION MEETING FOR MBA AND CLINICAL PSYCHOLOGY PROGRAMS

**Objective:** The primary objective of the online meeting conducted on May 2, 2023, was to provide orientation and guidance to students interested in applying for the Masters Program in Business Administration and Masters in Clinical Psychology.

Outcomes: During the meeting, students received valuable insights into the Masters Program in Business Administration and Masters in Clinical Psychology. They were briefed on various academic aspects and requirements. A significant outcome of the meeting was the agreement with an IUP (Indiana University of Pennsylvania) International Partner to waive the WES (World Education Services) transcript evaluation requirement. Furthermore, the students at St. Bede's College enjoy the exclusive privilege of securing direct admission without the necessity of undergoing English ability or any other entrance tests. All this has simplified the application process, further enhancing accessibility to these prestigious programs.