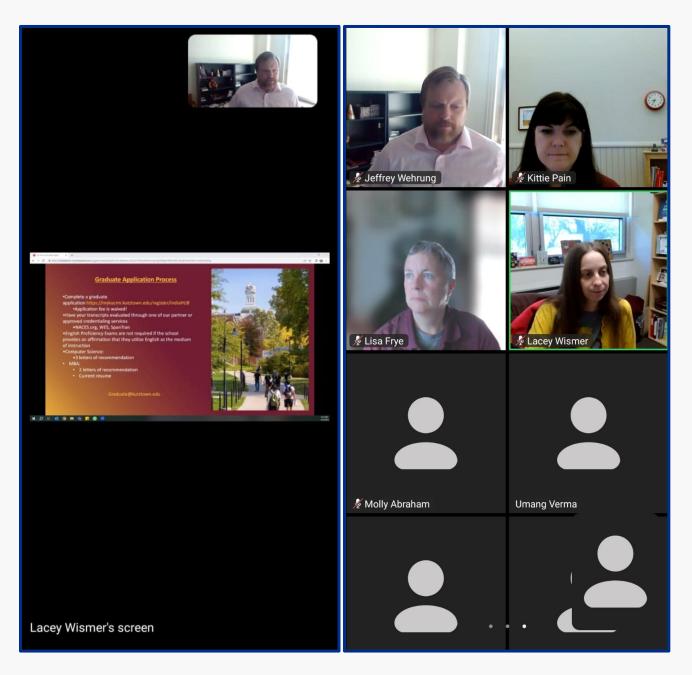

## LIST OF ACTIVITIES DONE UNDER THE MOU

• Promoting Academic Synergy: Exploring The Master of Computer Science and Business Administration Program

**Promoting Academic Synergy** 

BACK

**Online Session on Master of Computer Science and Business Administration Program** 