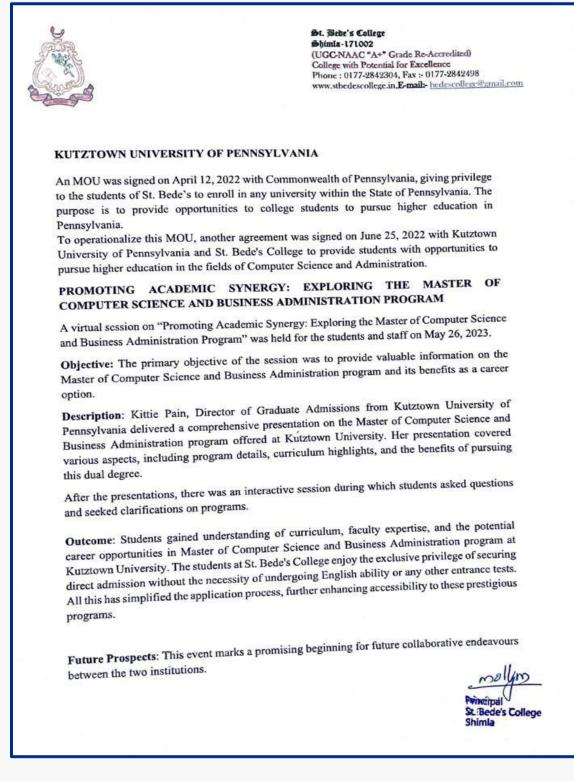

## LIST OF ACTIVITIES DONE UNDER THE MOU

• Promoting Academic Synergy: Exploring The Master of Computer Science and Business Administration Program

**Promoting Academic Synergy** 

BACK

**Online Session on Master of Computer Science and Business Administration Program** 