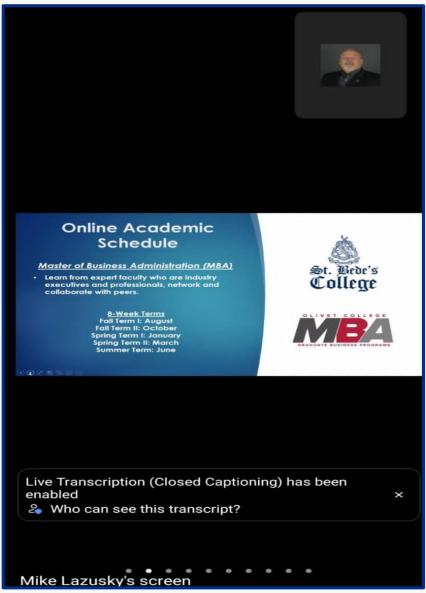

# LIST OF ACTIVITIES DONE UNDER THE MOU

• Online Awareness Program on Insurance and Risk Management

**Online Awareness Program on Insurance and Risk Management** 

BACK