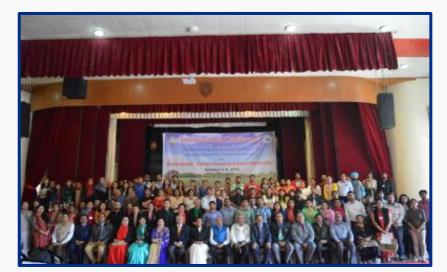

### **Three-day International Conference**

A three-day International Conference was organized by the Department of Zoology and Botany of St. Bede's College, Shimla from October 6-8, 2016, on the topic "Biodiversity: Current Scenario and Future Strategies" sponsored by the State Council for Science, Technology and Environment, Himachal Pradesh. Prof. V.P. Tiwari, Director, H.F.R.I, Shimla supported the college in organizing the conference.

International Conference on Biodiversity: Current Scenario and Future Strategies

International Conference on Biodiversity: Current Scenario and Future Strategies