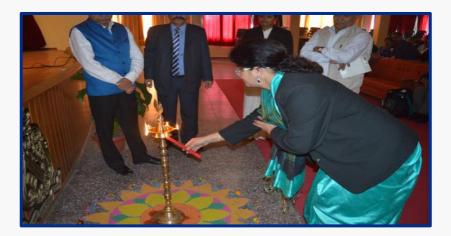

### **Three-day International Conference**

A three-day International Conference was organized by the Department of Zoology and Botany of St. Bede's College, Shimla from October 6-8, 2016, on the topic "Biodiversity: Current Scenario and Future Strategies" sponsored by the State Council for Science, Technology and Environment, Himachal Pradesh. Prof. V.P. Tiwari, Director, H.F.R.I, Shimla supported the college in organizing the conference.

International Conference on Biodiversity: Current Scenario and Future Strategies

International Conference on Biodiversity: Current Scenario and Future Strategies