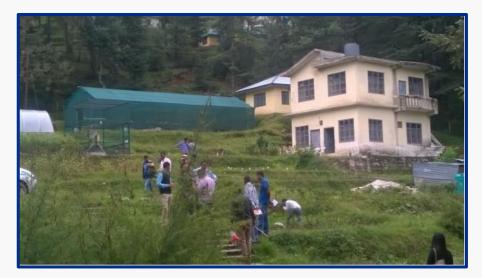

### Winter Training for the students:

St. Bede's College in collaboration with Himalayan Forest Research Institute, Shimla (HFRI) organized a winter research training program for students of B.Sc. Zoology and B.Sc. Botany from January 8, 2018, to February 10, 2018. The program was designed to provide hands-on experience in research in the field of forest ecology and biodiversity.

Three students from B.Sc. Zoology and two students from B.Sc. Botany participated in the training program. The program was conducted at the HFRI campus in Shimla, which is equipped with state-of-the-art facilities for research.

During the training program, the students were made aware of field sampling, data analysis, and report writing. They were divided into two groups, one for Zoology and the other for Botany, and were given different research projects to work on. The students of Zoology conducted a study on the avian diversity of the Shimla region, while the students of Botany worked on a project related to the medicinal plants of the region. They were told about plant identification, bird counting, and ecological sampling. They also learned how to use different scientific equipment and software to analyze the data they collected during their research.