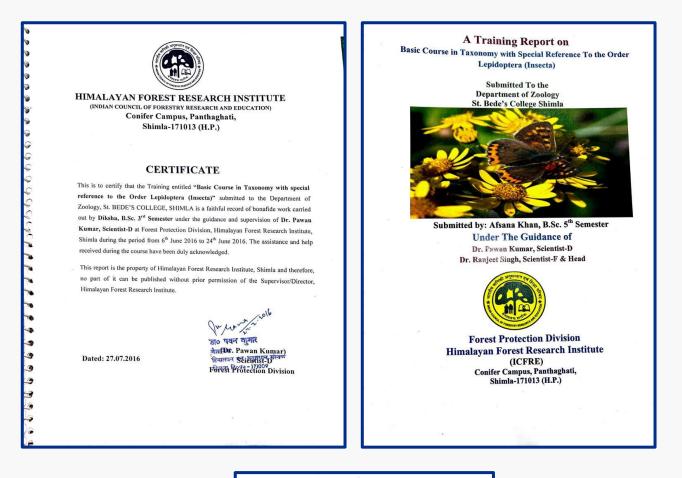

#### **Summer Training for the students:**

In the summer of 2016, B.Sc. students of St. Bede's College, Shimla completed a two-week training program in "Basic Course in Taxonomy" at the Himalayan Forest Research Institute (HFRI), Shimla. The program was held from June 6 to June 24, 2016, and provided the information on the principles of taxonomy.

At the end of the program, the students were evaluated on their understanding of the principles of taxonomy and their ability to apply these principles in the identification of different species. They were also given certificates of completion by the Himalayan Forest Research Institute.