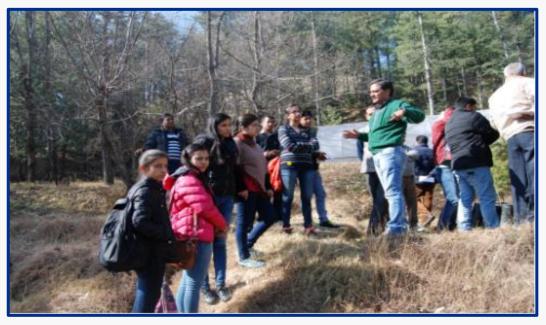

### Winter Training for the students:

St. Bede's College in collaboration with Himalayan Forest Research Institute, Shimla (HFRI) organized a winter research training program for students of B.Sc. Zoology and B.Sc. Botany from January 8, 2018, to February 10, 2018. The program was designed to provide hands-on experience in research in the field of forest ecology and biodiversity.

Three students from B.Sc. Zoology and two students from B.Sc. Botany participated in the training program. The program was conducted at the HFRI campus in Shimla, which is equipped with state-of-the-art facilities for research.

During the training program, the students were made aware of field sampling, data analysis, and report writing. They were divided into two groups, one for Zoology and the other for Botany, and were given different research projects to work on. The students of Zoology conducted a study on the avian diversity of the Shimla region, while the students of Botany worked on a project related to the medicinal plants of the region. They were told about plant identification, bird counting, and ecological sampling. They also learned how to use different scientific equipment and software to analyze the data they collected during their research.