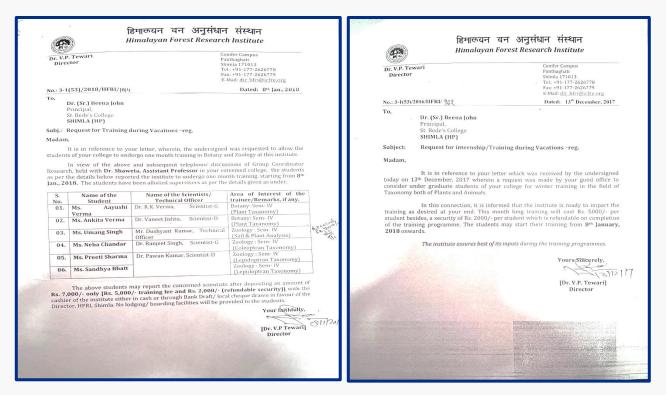

Under this MOU, an International Conference was organized, providing a platform for knowledge exchange and research discussions.

The students had the opportunity to undergo winter and summer internship programs. These programs allowed them to gain practical experience in their field of study and further develop their skills and knowledge.

## LIST OF ACTIVITIES DONE UNDER MOU

The session 2016-17 saw the organization of various activities under the terms and conditions of the MOU signed between Himalayan Forest Research Institute, Shimla (HFRI) and St. Bede's College (SBC).

### Winter Training for the students:

St. Bede's College in collaboration with Himalayan Forest Research Institute, Shimla (HFRI) organized a winter research training program for students of B.Sc. Zoology and B.Sc. Botany from January 8, 2018, to February 10, 2018. The program was designed to provide hands-on experience in research in the field of forest ecology and biodiversity.

Three students from B.Sc. Zoology and two students from B.Sc. Botany participated in the training program. The program was conducted at the HFRI campus in Shimla, which is equipped with state-of-the-art facilities for research.

During the training program, the students were made aware of field sampling, data analysis, and report writing. They were divided into two groups, one for Zoology and the other for Botany, and were given different research projects to work on. The students of Zoology conducted a study on the avian diversity of the Shimla region, while the students of Botany worked on a project related to the medicinal plants of the region. They were told about plant identification, bird counting, and ecological sampling. They also learned how to use different scientific equipment and software to analyze the data they collected during their research.