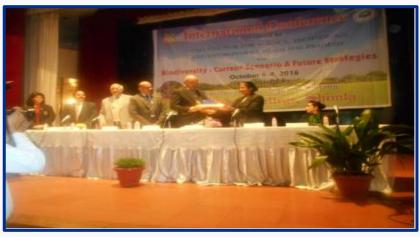

### **Three-day International Conference**

A three-day International Conference was organized by the Department of Zoology and Botany of St. Bede's College, Shimla from October 6-8, 2016, on the topic "Biodiversity: Current Scenario and Future Strategies" sponsored by the State Council for Science, Technology and Environment, Himachal Pradesh. Prof. V.P. Tiwari, Director, H.F.R.I, Shimla supported the college in organizing the conference.

International Conference on Biodiversity: Current Scenario and Future Strategies

International Conference on Biodiversity: Current Scenario and Future Strategies