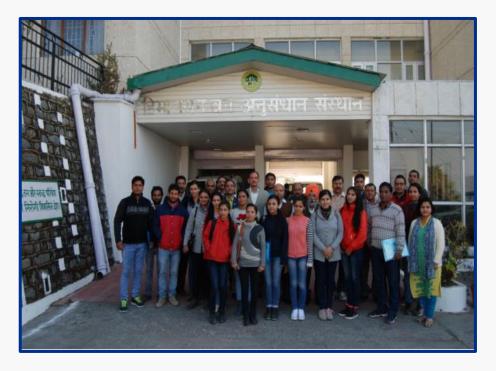

#### **Summer Training for the students:**

In the summer of 2016, B.Sc. students of St. Bede's College, Shimla completed a two-week training program in "Basic Course in Taxonomy" at the Himalayan Forest Research Institute (HFRI), Shimla. The program was held from June 6 to June 24, 2016, and provided the information on the principles of taxonomy.

The students were introduced to the basic principles of taxonomy, including the classification of organisms, identification of species, and the principles of nomenclature. They were also given hands-on training in the use of various tools and techniques used in taxonomy, including microscopes, dissection tools, and field identification guides.

During the training program, the students were taken on field trips to various locations in and around Shimla to observe and identify different plant and animal species. They were also given the opportunity to participate in group discussions and presentations, in which they shared their observations and findings with their fellow students.

At the end of the program, the students were evaluated on their understanding of the principles of taxonomy and their ability to apply these principles in the identification of different species. They were also given certificates of completion by the Himalayan Forest Research Institute.