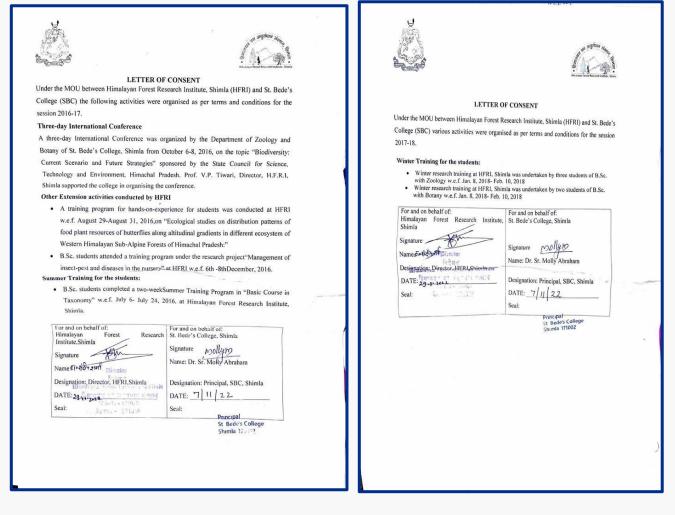

#### Certificates

**Certificates** 

The MOU between Himalayan Forest Research Institute, Shimla (HFRI) and St. Bede's College (SBC) for the session 2017-18 facilitated various activities in accordance with the agreed terms and conditions.

### Winter Training for the students:

St. Bede's College in collaboration with Himalayan Forest Research Institute, Shimla (HFRI) organized a winter research training program for students of B.Sc. Zoology and B.Sc. Botany from January 8, 2018, to February 10, 2018. The program was designed to provide hands-on experience in research in the field of forest ecology and biodiversity.

### Letter of Consent

Letter of Consent between Himalayan Forest Research Institute and St. Bede's College for 2016-17 and 2017-18