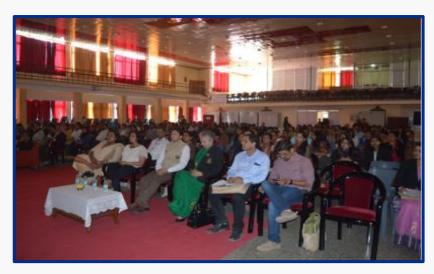

### **Three-day International Conference**

A three-day International Conference was organized by the Department of Zoology and Botany of St. Bede's College, Shimla from October 6-8, 2016, on the topic "Biodiversity: Current Scenario and Future Strategies" sponsored by the State Council for Science, Technology and Environment, Himachal Pradesh. Prof. V.P. Tiwari, Director, H.F.R.I, Shimla supported the college in organizing the conference.

International Conference on Biodiversity: Current Scenario and Future Strategies

International Conference on Biodiversity: Current Scenario and Future Strategies