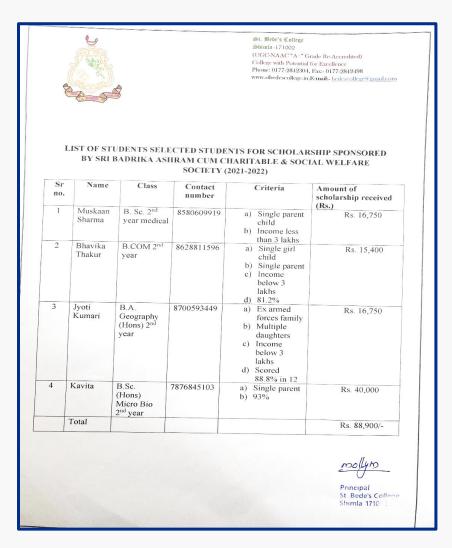

#### LIST OF STUDENTS SELECTED STUDENTS (2021-22 & 2022-23)

| Sr no. | Name              | Class                                            | Contact<br>number | Criteria                                                                                      | Amount of<br>scholarship<br>received in 2021-<br>22 |
|--------|-------------------|--------------------------------------------------|-------------------|-----------------------------------------------------------------------------------------------|-----------------------------------------------------|
| 1      | Muskaan<br>Sharma | Bsc 2 <sup>nd</sup><br>year<br>medical           | 8580609919        | a) Single parent child     b) Income less than 3 lakhs                                        | 16750                                               |
| 2      | Bhavika<br>thakur | B.COM 2 <sup>nd</sup> year                       | 8628811596        | a) Single girl child b) Single parent c) Income below 3 lakhs d) 81.2%                        | 15400                                               |
| 3      | Jyoti<br>kumari   | Ba<br>Geography<br>houn. 2 <sup>nd</sup><br>year | 8700593449        | a) Ex armed forces family b) Multiple daughters c) Income below 3 lakhs d) Scored 88.8% in 12 | 16750                                               |
| 4      | Kavita            | B.sc (houn)<br>Mirco Bio<br>2 <sup>nd</sup> year | 7876845103        | <ul><li>a) Single parent</li><li>b) 93%</li></ul>                                             | 40000                                               |
|        | ount is also      |                                                  |                   |                                                                                               | 88900                                               |