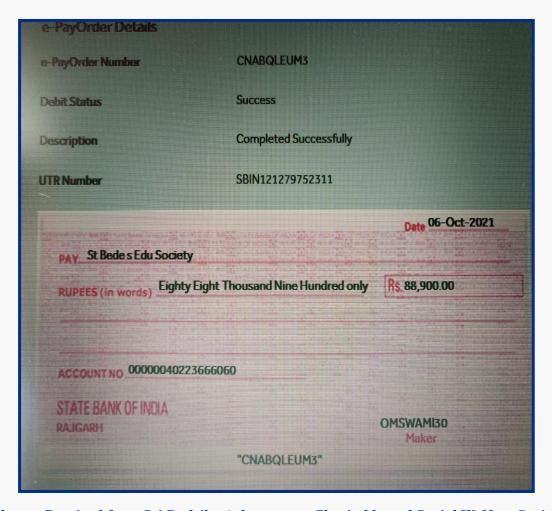

Total Amount Transferred- 88,900/-

Attached is the proof of transaction.

Also we need acknowledgement of above amount from your side in the attached format **Receipt\_College.docx**. You can send the details of all the 4 students in one document. Please send in college letter head.

E-Letters Pertaining to MoU

Cheque Received from Sri Badrika Ashram cum Charitable and Social Welfare Society