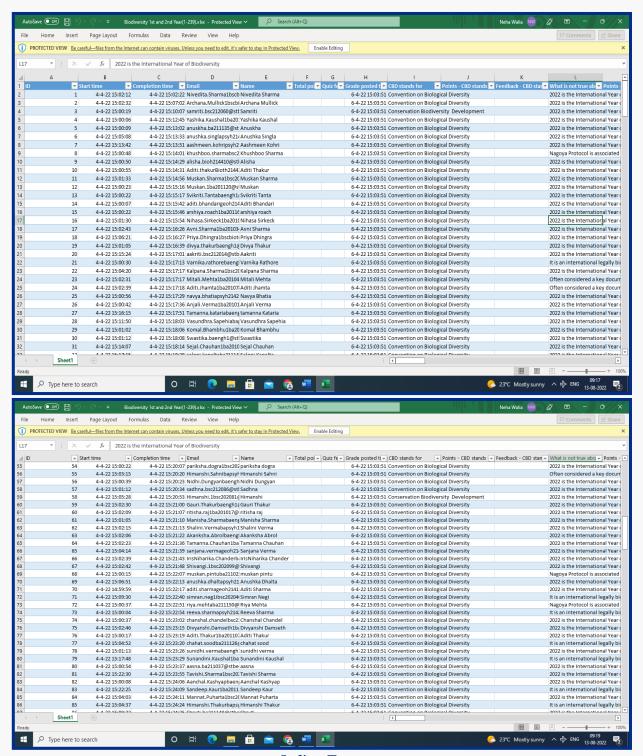

START DATE: OCTOBER 4, 2021

END DATE: APRIL 2, 2022 EXAM DATE: APRIL 4, 2022 TIMINGS: 3:00 P.M. – 4:00 P.M.

EXAMINATION MODE: ONLINE (MS TEAMS)
TOTAL NUMBER OF STUDENTS ENROLLED: 85

**CERTIFICATION: 74** 

Start date: October 4, 2021 End date: April 2, 2022 Exam date: April 4, 2022 Timings: 3:00 p.m. – 4:00 p.m.

Examination mode: online (MS teams)
Total number of students enrolled: 166

Certification: 166