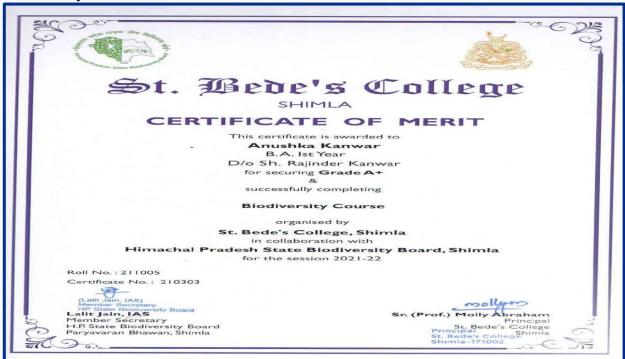

## **Biodiversity Certificate**

Certificate on Biodiversity Course (First Year)

Certificate on Biodiversity Course (Second Year)