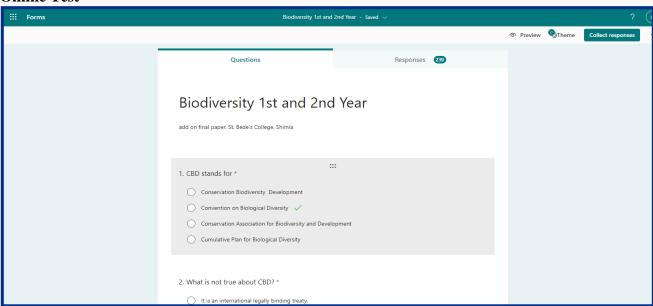

ersity

## **Learning outcomes:**

- Deep knowledge of biodiversity and its importance
- Understanding current threats to biodiversity
- Awareness related to opportunities and challenges surrounding community-based conservation.

Start date: October 4, 2021 End date: April 2, 2022 Exam date: April 4, 2022 Timings: 3:00 p.m. – 4:00 p.m.

Examination mode: online (MS teams)
Total number of students enrolled: 166

Certification: 166



#### LIST OF ACTIVITIES DONE UNDER MOU

- Lectures By Eminent Faculties
- Study material
- Classes In Online Mode Using MS-Teams Platform
- Online Test
- Certification
- Lectures by Eminent Faculties



Classes in Online Mode Using MS-Teams Platform

## Study material



Presentations and e-contents





**Presentations and E-contents** 

#### **Online Test**



Online Test



## St. Bede's College Shimla



Online Test





Online Test

## **Biodiversity Attendance**



Sample Attendance Register (B.Sc. First year)





Sample Attendance Register (B.Sc. Second year)

## **Biodiversity Certificate**



Certificate on Biodiversity Course (First Year)





Certificate on Biodiversity Course (Second Year)

## **Biodiversity Date Sheet**



Date Sheet (First Year)



Add on Courses St. Bede's College, Skimla

NOTICE

APRIL 1, 2022

# DATESHEET FOR ADD-ON COURSES

| COURSE NAME  | CLASS       | TIME                               | MODE                  |
|--------------|-------------|------------------------------------|-----------------------|
| BIODIVERSITY | SECOND YEAR | APRIL 4, 2022<br>3:00 PM - 4:00 PM | ONLINE ON<br>MS-TEAMS |

NEHA WALTA

(C