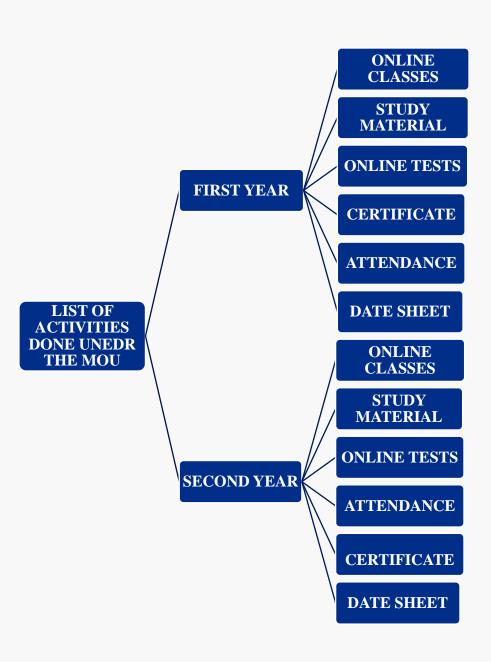

#### LIST OF ACTIVITIES DONE UNDER MOU

- Lectures By Eminent Faculties
- Study material
- Classes In Online Mode Using MS-Teams Platform
- Online Test

#### LIST OF ACTIVITIES DONE UNDER MOU

- Lectures By Eminent Faculties
- Study material
- Classes In Online Mode Using MS-Teams Platform
- Online Test
- Certification
- Lectures by Eminent Faculties

Classes in Online Mode Using MS-Teams Platform