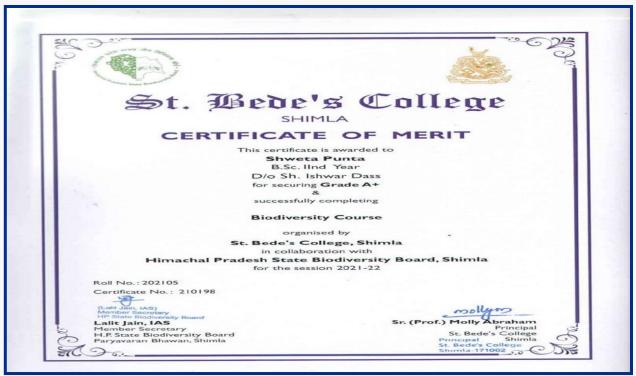

## **Biodiversity Certificate**

Certificate on Biodiversity Course (First Year)

Certificate on Biodiversity Course (Second Year)