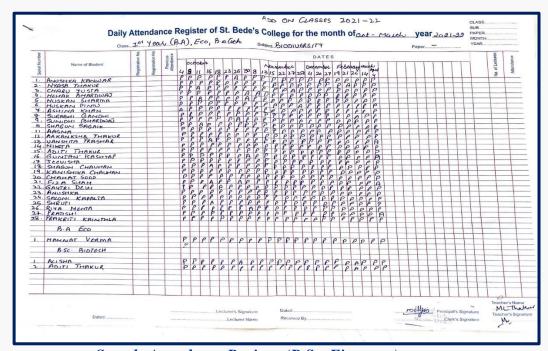

## **Biodiversity Attendance**

Sample Attendance Register (B.Sc. First year)

Sample Attendance Register (B.Sc. Second year)