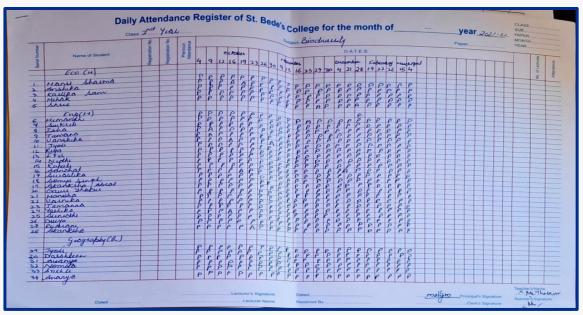

## **Biodiversity Attendance**

Sample Attendance Register (B.Sc. First year)

Sample Attendance Register (B.Sc. Second year)