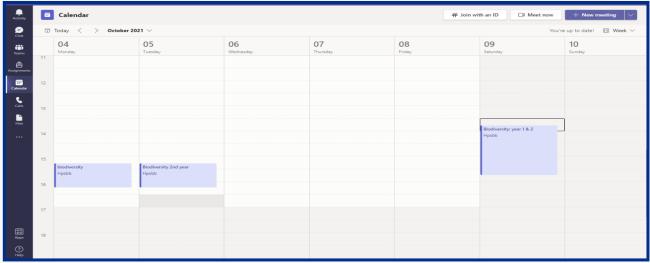

START DATE: OCTOBER 4, 2021

END DATE: APRIL 2, 2022 EXAM DATE: APRIL 4, 2022 TIMINGS: 3:00 P.M. – 4:00 P.M.

EXAMINATION MODE: ONLINE (MS TEAMS)
TOTAL NUMBER OF STUDENTS ENROLLED: 85

**CERTIFICATION: 74** 

Start date: October 4, 2021 End date: April 2, 2022 Exam date: April 4, 2022 Timings: 3:00 p.m. – 4:00 p.m.

Examination mode: online (MS teams)
Total number of students enrolled: 166

Certification: 166