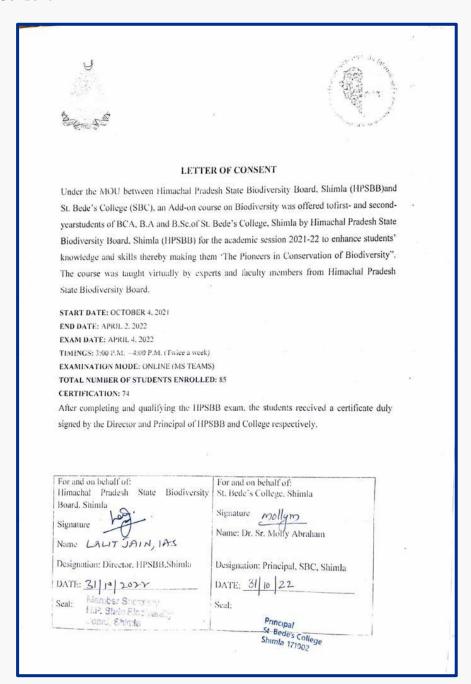

START DATE: OCTOBER 4, 2021

END DATE: APRIL 2, 2022 EXAM DATE: APRIL 4, 2022 TIMINGS: 3:00 P.M. – 4:00 P.M.

EXAMINATION MODE: ONLINE (MS TEAMS)
TOTAL NUMBER OF STUDENTS ENROLLED: 85

**CERTIFICATION: 74** 

#### **Letter of Consent**

Letter of Consent (St. Bede's College, Shimla and Himachal Pradesh State Biodiversity Board, Shimla)