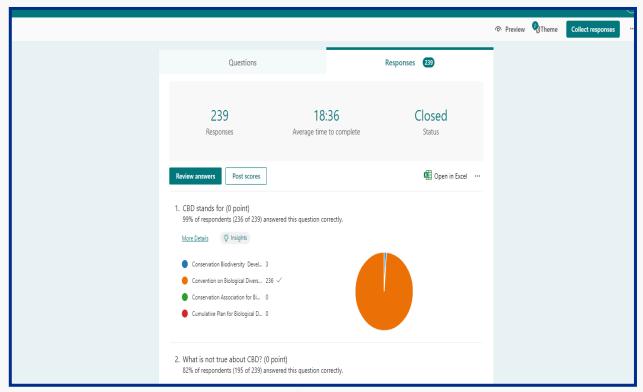

edge of biodiversity and its importance
- Understanding current threats to biodiversity
- Awareness related to opportunities and challenges surrounding community-based conservation.

START DATE: OCTOBER 4, 2021

END DATE: APRIL 2, 2022 EXAM DATE: APRIL 4, 2022 TIMINGS: 3:00 P.M. – 4:00 P.M.

EXAMINATION MODE: ONLINE (MS TEAMS)
TOTAL NUMBER OF STUDENTS ENROLLED: 85

**CERTIFICATION: 74** 

#### LIST OF ACTIVITIES DONE UNDER MOU

- Lectures By Eminent Faculties
- Study material
- Classes In Online Mode Using MS-Teams Platform
- Online Test

### **BACK**





Classes in Online Mode Using MS-Teams Platform

#### **Presentations and E-contents**



Presentations and e-contents





Presentations and e-contents

#### **Online Test**



Online Test



## St. Bede's College Shimla



Online Test



Online Test

CLASS: SECOND YEAR Offered to: BCA/BA/BSC

**Objectives:** 

To explore the basics of biodiversity

- To study various tools and techniques relevant to monitoring of biological diversity
- To understand the flora and fauna diversity

## **Learning outcomes:**

- Deep knowledge of biodiversity and its importance
- Understanding current threats to biodiversity
- Awareness related to opportunities and challenges surrounding community-based conservation.

Start date: October 4, 2021 End date: April 2, 2022 Exam date: April 4, 2022 Timings: 3:00 p.m. – 4:00 p.m.

Examination mode: online (MS teams)
Total number of students enrolled: 166

Certification: 166



#### LIST OF ACTIVITIES DONE UNDER MOU

- Lectures By Eminent Faculties
- Study material
- Classes In Online Mode Using MS