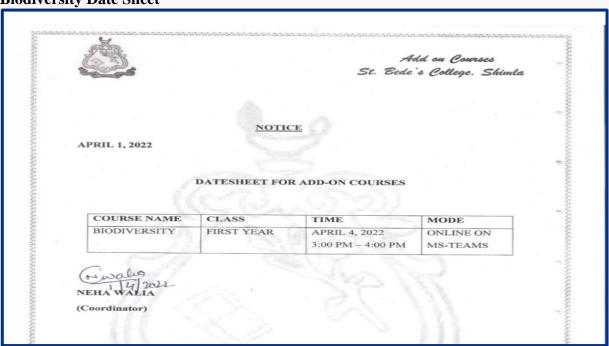

## **Biodiversity Date Sheet**

Date Sheet (First Year)

Add on Courses St. Bede's College, Skimla

NOTICE

APRIL 1, 2022

# DATESHEET FOR ADD-ON COURSES

| COURSE NAME  | CLASS       | TIME                               | MODE                  |
|--------------|-------------|------------------------------------|-----------------------|
| BIODIVERSITY | SECOND YEAR | APRIL 4, 2022<br>3:00 PM - 4:00 PM | ONLINE ON<br>MS-TEAMS |