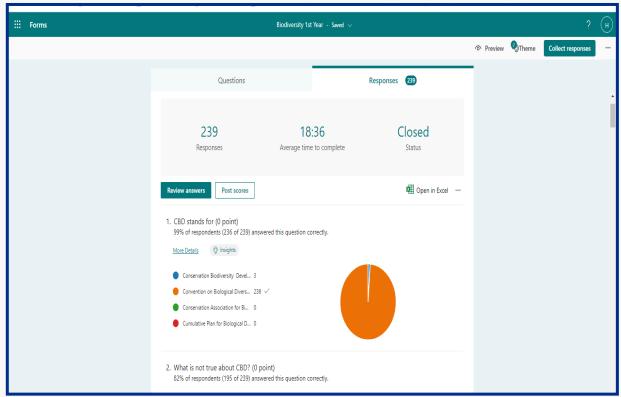

START DATE: OCTOBER 4, 2021

END DATE: APRIL 2, 2022 EXAM DATE: APRIL 4, 2022 TIMINGS: 3:00 P.M. – 4:00 P.M.

EXAMINATION MODE: ONLINE (MS TEAMS)
TOTAL NUMBER OF STUDENTS ENROLLED: 85

**CERTIFICATION: 74** 