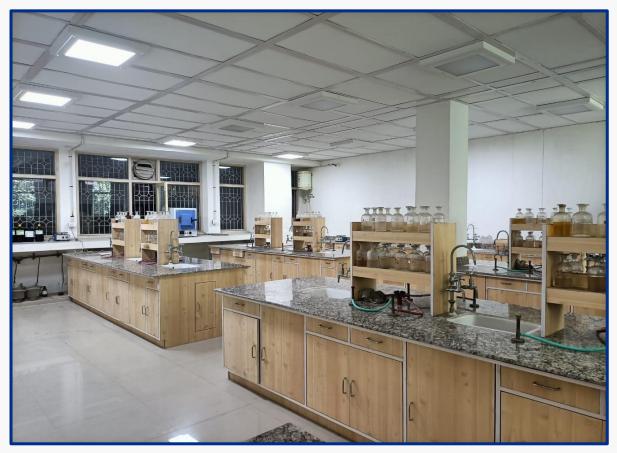

#### INFRASTRUCTURE DEVELOPMENT

The college has invested in constructing new labs and reception rooms, enhancing facilities for botany, chemistry, and geography meeting its strategic plans. Key accomplishments include:

**Botany Lab** 

Chemistry Lab

Geography Lab

Solar Panel Installation

Security And Surveillance Systems

Renovated Multipurpose Auditorium

Renovated Hostel/Thevenet Block

Renovated Dina Block