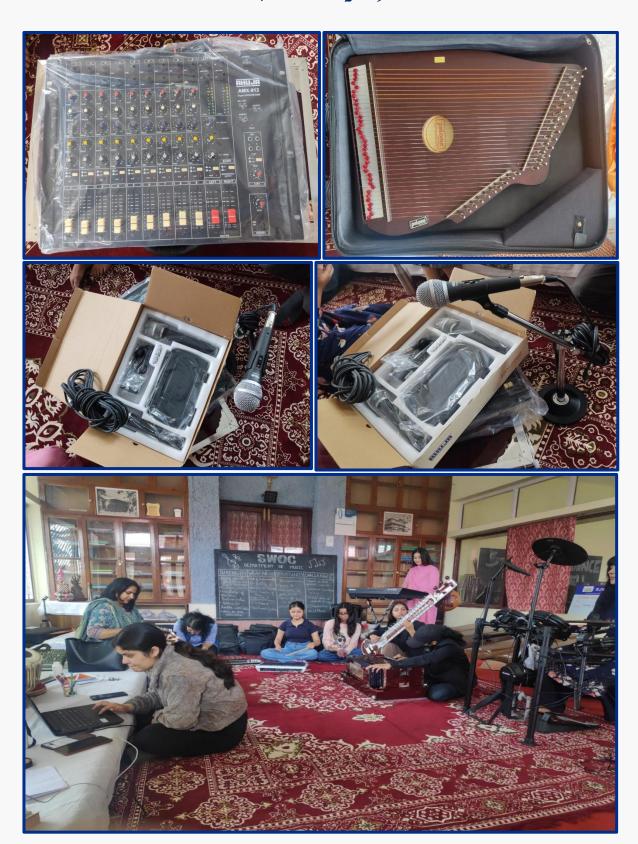

Renovated Marian Block

New Instruments in Music Room

New Instruments in Music Room

New Instruments in Music Room

Renovated Rainwater Harvesting Unit

Renovated Basket Ball Court

Back

**Back To First Page**