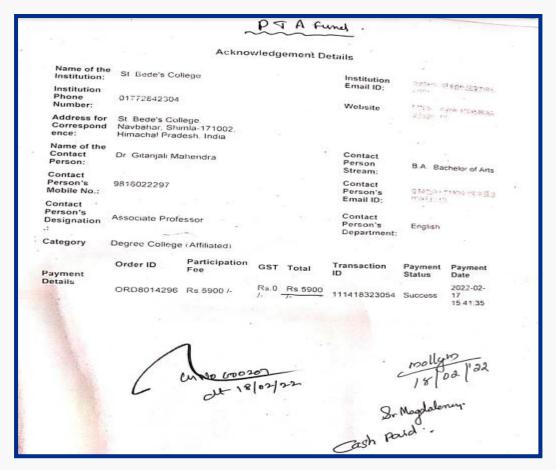

## FINANCIAL ASSISTANCE TO TEACHERS

| S. NO.    | NAME OF TEACHER    | AMOUNT                      | BUDGET HEAD       | LINK |
|-----------|--------------------|-----------------------------|-------------------|------|
| 1.        | Dr. ANUPAMA TANDON | Online Workshop on          | College Account-  | VIEW |
|           |                    | NAAC                        | (Seminar Expense) |      |
| 2.        | Ms. KOMAL SHARMA   | Online Workshop on          | College Account-  | VIEW |
|           |                    | NAAC                        | (Seminar Expense) |      |
| 3.        | Ms. SHWETA THAKUR  | Online Workshop on          | College Account-  | VIEW |
|           |                    | NAAC                        | (Seminar Expense) |      |
| 4.        | Dr. GITANJALI      | "National Level             | P.T.A             | VIEW |
|           | MAHENDRA           | workshop on                 |                   |      |
|           |                    | Curriculum                  |                   |      |
|           |                    | Framework for               |                   |      |
|           |                    | Implementation of           |                   |      |
|           |                    | National Education          |                   |      |
|           |                    | Policy (NEP) 2020 in        |                   |      |
|           |                    | Universities,               |                   |      |
|           |                    | <b>Engineering Colleges</b> |                   |      |
|           |                    | and Degree Colleges         |                   |      |
|           |                    | "                           |                   |      |
| <b>5.</b> | Mr. ASHISH KUMAR   | National Level              | A.Fund- Education | VIEW |
|           |                    | workshop on NIRF            | Activity          |      |
|           |                    | India Ranking-2022          |                   |      |
|           |                    | For Higher                  |                   |      |
|           |                    | Educational                 |                   |      |
|           |                    | Institutions                |                   |      |
| 6.        | Mr. ASHISH KUMAR   | Workshop on "Study          | P.T.A             | VIEW |
|           |                    | in India'' in Kerala        |                   |      |