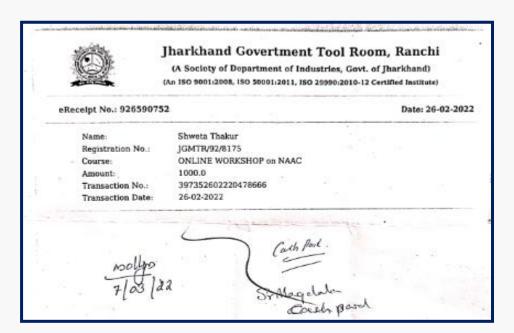

## FINANCIAL ASSISTANCE TO TEACHERS

| S. NO.    | NAME OF TEACHER    | AMOUNT                      | BUDGET HEAD       | LINK |
|-----------|--------------------|-----------------------------|-------------------|------|
| 1.        | Dr. ANUPAMA TANDON | Online Workshop on          | College Account-  | VIEW |
|           |                    | NAAC                        | (Seminar Expense) |      |
| 2.        | Ms. KOMAL SHARMA   | Online Workshop on          | College Account-  | VIEW |
|           |                    | NAAC                        | (Seminar Expense) |      |
| 3.        | Ms. SHWETA THAKUR  | Online Workshop on          | College Account-  | VIEW |
|           |                    | NAAC                        | (Seminar Expense) |      |
| 4.        | Dr. GITANJALI      | "National Level             | P.T.A             | VIEW |
|           | MAHENDRA           | workshop on                 |                   |      |
|           |                    | Curriculum                  |                   |      |
|           |                    | Framework for               |                   |      |
|           |                    | Implementation of           |                   |      |
|           |                    | National Education          |                   |      |
|           |                    | Policy (NEP) 2020 in        |                   |      |
|           |                    | Universities,               |                   |      |
|           |                    | <b>Engineering Colleges</b> |                   |      |
|           |                    | and Degree Colleges         |                   |      |
|           |                    | "                           |                   |      |
| <b>5.</b> | Mr. ASHISH KUMAR   | National Level              | A.Fund- Education | VIEW |
|           |                    | workshop on NIRF            | Activity          |      |
|           |                    | India Ranking-2022          |                   |      |
|           |                    | For Higher                  |                   |      |
|           |                    | Educational                 |                   |      |
|           |                    | Institutions                |                   |      |
| 6.        | Mr. ASHISH KUMAR   | Workshop on "Study          | P.T.A             | VIEW |
|           |                    | in India'' in Kerala        |                   |      |