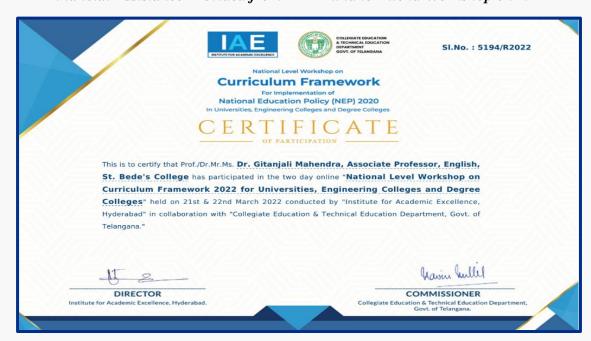

## FINANCIAL ASSISTANCE TO TEACHERS

| S. NO.    | NAME OF TEACHER    | AMOUNT                      | BUDGET HEAD       | LINK |
|-----------|--------------------|-----------------------------|-------------------|------|
| 1.        | Dr. ANUPAMA TANDON | Online Workshop on          | College Account-  | VIEW |
|           |                    | NAAC                        | (Seminar Expense) |      |
| 2.        | Ms. KOMAL SHARMA   | Online Workshop on          | College Account-  | VIEW |
|           |                    | NAAC                        | (Seminar Expense) |      |
| 3.        | Ms. SHWETA THAKUR  | Online Workshop on          | College Account-  | VIEW |
|           |                    | NAAC                        | (Seminar Expense) |      |
| 4.        | Dr. GITANJALI      | "National Level             | P.T.A             | VIEW |
|           | MAHENDRA           | workshop on                 |                   |      |
|           |                    | Curriculum                  |                   |      |
|           |                    | Framework for               |                   |      |
|           |                    | Implementation of           |                   |      |
|           |                    | National Education          |                   |      |
|           |                    | Policy (NEP) 2020 in        |                   |      |
|           |                    | Universities,               |                   |      |
|           |                    | <b>Engineering Colleges</b> |                   |      |
|           |                    | and Degree Colleges         |                   |      |
|           |                    | "                           |                   |      |
| <b>5.</b> | Mr. ASHISH KUMAR   | National Level              | A.Fund- Education | VIEW |
|           |                    | workshop on NIRF            | Activity          |      |
|           |                    | India Ranking-2022          |                   |      |
|           |                    | For Higher                  |                   |      |
|           |                    | Educational                 |                   |      |
|           |                    | Institutions                |                   |      |
| 6.        | Mr. ASHISH KUMAR   | Workshop on "Study          | P.T.A             | VIEW |
|           |                    | in India'' in Kerala        |                   |      |