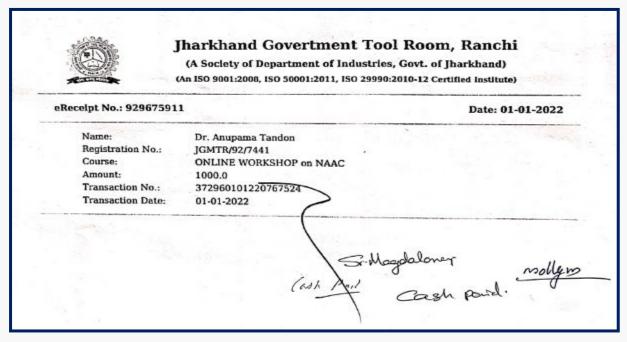

### Dr. ANUPAMA TANDON

Online Work Shop on NAAC Conducted by Jharkhand Government Tool Room, Ranchi

Online Workshop on NAAC Conducted by Jharkhand Government Tool Room, Ranchi