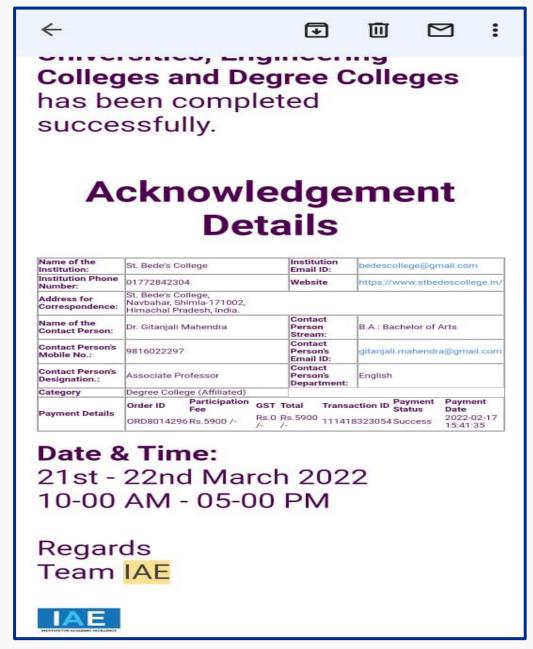

## FINANCIAL ASSISTANCE TO TEACHERS

| S. NO.    | NAME OF TEACHER    | AMOUNT                      | BUDGET HEAD       | LINK |
|-----------|--------------------|-----------------------------|-------------------|------|
| 1.        | Dr. ANUPAMA TANDON | Online Workshop on          | College Account-  | VIEW |
|           |                    | NAAC                        | (Seminar Expense) |      |
| 2.        | Ms. KOMAL SHARMA   | Online Workshop on          | College Account-  | VIEW |
|           |                    | NAAC                        | (Seminar Expense) |      |
| 3.        | Ms. SHWETA THAKUR  | Online Workshop on          | College Account-  | VIEW |
|           |                    | NAAC                        | (Seminar Expense) |      |
| 4.        | Dr. GITANJALI      | "National Level             | P.T.A             | VIEW |
|           | MAHENDRA           | workshop on                 |                   |      |
|           |                    | Curriculum                  |                   |      |
|           |                    | Framework for               |                   |      |
|           |                    | Implementation of           |                   |      |
|           |                    | National Education          |                   |      |
|           |                    | Policy (NEP) 2020 in        |                   |      |
|           |                    | Universities,               |                   |      |
|           |                    | <b>Engineering Colleges</b> |                   |      |
|           |                    | and Degree Colleges         |                   |      |
|           |                    | "                           |                   |      |
| <b>5.</b> | Mr. ASHISH KUMAR   | National Level              | A.Fund- Education | VIEW |
|           |                    | workshop on NIRF            | Activity          |      |
|           |                    | India Ranking-2022          |                   |      |
|           |                    | For Higher                  |                   |      |
|           |                    | Educational                 |                   |      |
|           |                    | Institutions                |                   |      |
| 6.        | Mr. ASHISH KUMAR   | Workshop on "Study          | P.T.A             | VIEW |
|           |                    | in India'' in Kerala        |                   |      |