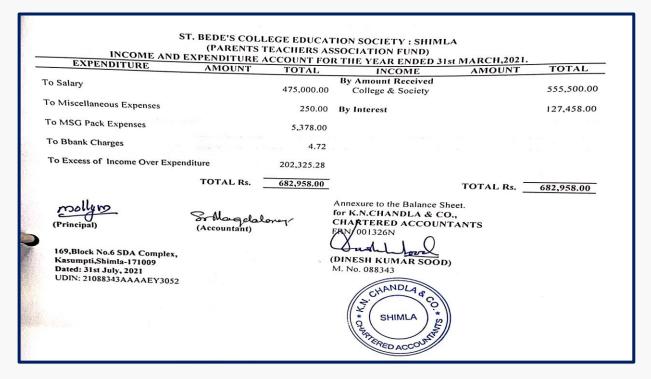

|                   |            |
|                                                                                                           | TOTAL Rs.                  | 692,836.00 |                                                                                                                               | TOTAL Rs.         | 692,836.00 |
| (Principal)  169,Block No.6 SDA Complex, Kasumpti,Shimla-171009 Dated: 1st June, 2020  2010: 20088343 AAA | le. Assurians (Accountant) |            | Annexure to the Balance SI<br>for K.N.CHANDLA & CC<br>CHARTERED ACCOUN<br>FRN: 901326N<br>(DINESH KUMAR SOOF<br>M. No. 088343 | TANTS CHANZ       | 00.00      |



# St. Bede's College Shimla

#### PTA 2020-21



PTA fund income & expenditure sheet 2020-21

### PTA 2021-22





# PTA 2022-23

| EXPENDITURE                                           | AMOUNT       | TOTAL       | INCOME                                                                               | AMOUNT                             | TOTAL       |
|-------------------------------------------------------|--------------|-------------|--------------------------------------------------------------------------------------|------------------------------------|-------------|
| To Salary                                             |              | 3,14,500.00 | By Amount Received<br>College & Society                                              |                                    | 5,13,000.00 |
| To Miscellaneous Expenses