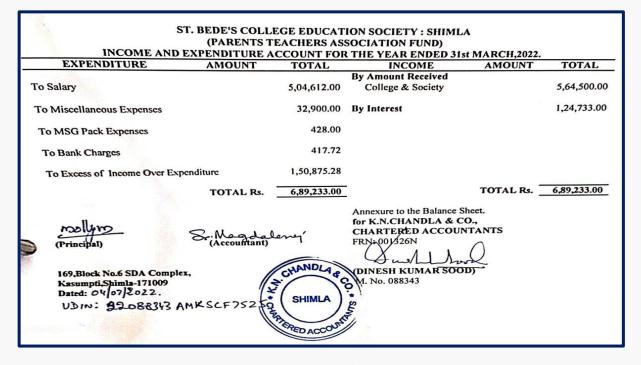

### PTA 2021-22

# FUND RECEIVED FROM OTHER AGENCIES

| Year        | Grant Received                                                                                                                   | Budget<br>Head                | Amount                     | Link |
|-------------|----------------------------------------------------------------------------------------------------------------------------------|-------------------------------|----------------------------|------|
| 2018-<br>19 | PTA                                                                                                                              | PTA Fund                      | 722,467/-                  | VIEW |
| 2019-<br>20 | PTA                                                                                                                              | PTA Fund                      | 692,836/-                  | VIEW |
| 2020-<br>21 | PTA                                                                                                                              | PTA Fund                      | 682,958/-                  | VIEW |
| 2021-<br>22 | PTA                                                                                                                              | PTA Fund                      | 6,89,233/-                 | VIEW |
| 2021-<br>22 | SJVN Shimla<br>(Inter-college Event "MERAKI")                                                                                    | College-<br>Seminar<br>Income | 30,000/-<br>(Sanctioned)   | VIEW |
| 2021-<br>22 | Badrika Ashram<br>(Scholarship)                                                                                                  | College -<br>Other<br>Income  | 88,900/-                   | VIEW |
| 2022-<br>23 | PTA                                                                                                                              | PTA Fund                      | 6,95,064/-                 | VIEW |
| 2022-23     | NAAC (Webinar on Revised Accreditation and Assessment on Higher Educational Institutions)                                        | College-<br>Seminar<br>Income | 30,000/-                   | VIEW |
| 2022-<br>23 | SJVN Shimla (National Conference on Novel Progressions in Science and Technology)                                                | College-<br>Seminar<br>Income | 50,000/-<br>(Sanctioned)   | VIEW |
| 2022-<br>23 | Badrika Ashram for (Scholarship)                                                                                                 | College -<br>Other<br>Income  | 1,43,538/-                 | VIEW |
| 2022-<br>23 | Indian Association of Physics Teachers & Indian Science Congress Association (Two-day program to celebrate National Science Day) | College-<br>Seminar<br>Income | 42,500/-<br>(Sanctioned)   | VIEW |
| 2022-<br>23 | ICSSR International Seminar on Transformation of India@75                                                                        | College-<br>Seminar<br>Income | 2,50,000/-<br>(Sanctioned) | VIEW |
| 2022-23     | Himacahal Pradesh Gramin Bank (National Seminar On Building A Resilient Future: Integrating Environment, Economy & Technology)   | College-<br>Seminar<br>Income | 55,000/-<br>(Sanctioned)   | VIEW |