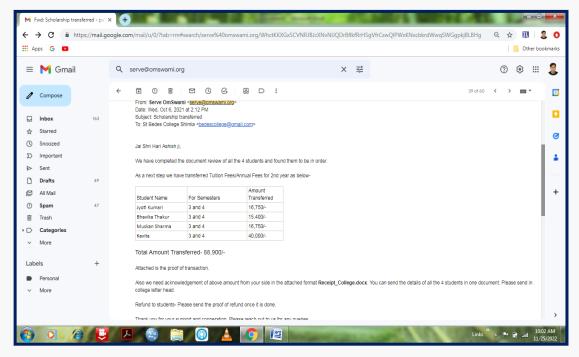

### SCHOLARSHIP FROM BADRIKA ASHRAM 2021-22

Payment done by Sri Badrika Ashram Trust for Scholarship

08/12/2022

To The Principal St.Bede's College Navbahar SHIMLA-171002.

Rev.Sister

With Due regards, I wish to inform you that Sri Badrika Ashram Cum Charitable & Social Welfare Society has transferred rupees 114200/-(One Lakh Fourteen Thousand Two Hundred Only) towards the grant of scholarship पढ़ोऔरबढ़ो with Transaction ID No 700354190 in college Account. I request you to please disperse the amount to various Students account.