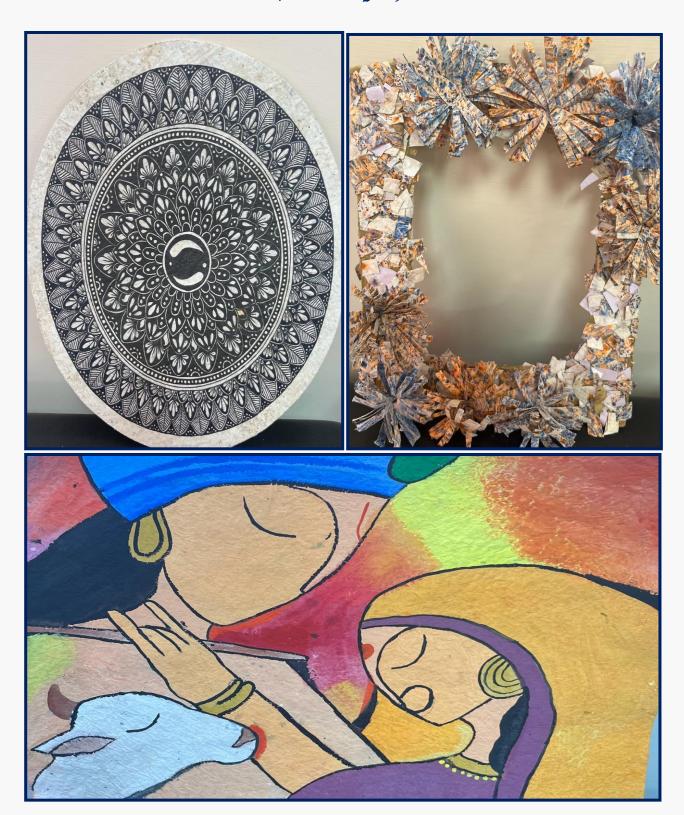

#### WASTEPAPER RECYCLING UNIT

Wastepaper Recycling Unit

Recycled Paper Products