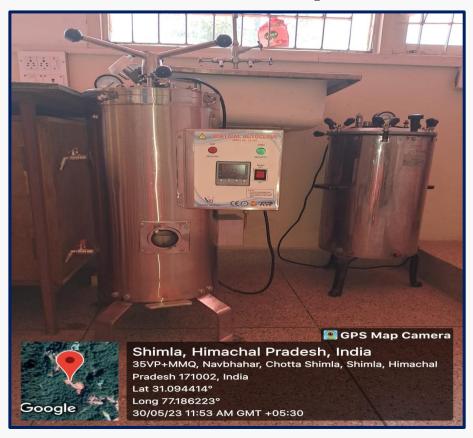

### WASTE MANAGEMENT

Incinerators

**Incinerators** 

Incinerator and Vending Machine for Napkins