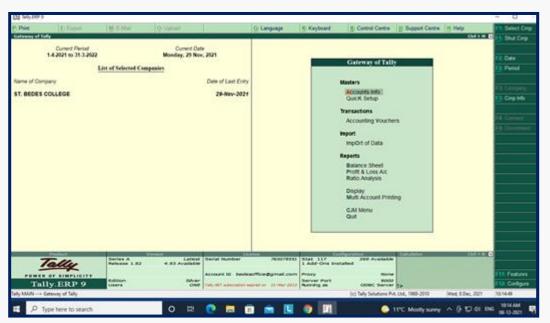

### PAPERLESS COMMUNICATION AND E-ASSIGNMENTS

Online Admission and Verification

Tally ERP Software Used in Accounts Department

SMS Feature of WhatsApp Groups

E-brochures

**E-certificates** 

E-assignments

E-assignments