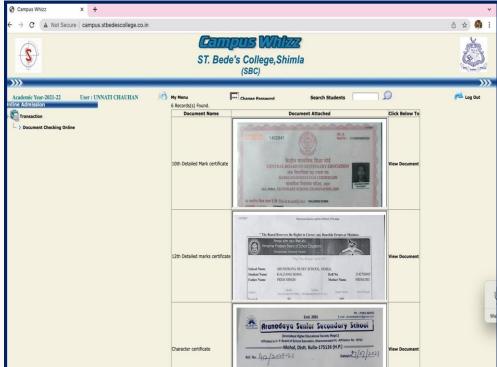

### PAPERLESS COMMUNICATION AND E-ASSIGNMENTS

Online Admission and Verification

Tally ERP Software Used in Accounts Department

SMS Feature of WhatsApp Groups

E-brochures

**E-certificates** 

E-assignments

E-assignments