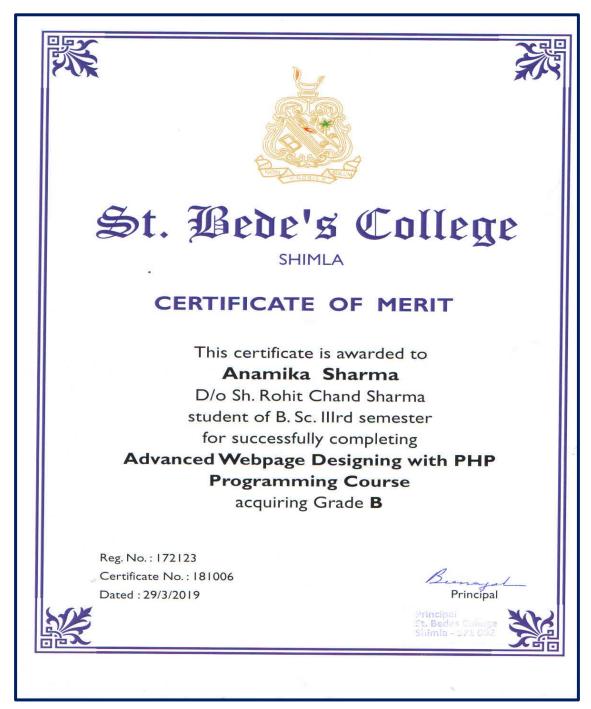

## ADVANCED WEB PAGE DESIGN WITH PHP PROGRAMMING

### Advanced Web Page Design with PHP

### 2019-2020

| S. NO | NAME OF THE<br>STUDENT | Roll No. | SIGNATURE                      |
|-------|------------------------|----------|--------------------------------|
| 1.    | JIGYASA NEGI           | 181004   | Jiggess                        |
| 2.    | APURVA CHAUHAN         | 181044   | Jiggerse<br>Øpwille<br>Killteg |
| 3.    | KRITIKA BAKSHI         | 182008   | Kitte                          |
| 4.    | SRITISHA KUMARI        | 182018   | Stertilla                      |
| 5.    | MAHIMA SHARMA          | 182037   | Mahinostanun                   |
| 6.    | DIKSHA SHANDIL         | 182040   | Dikstus                        |
| 7.    | ISHANI BHIKHTA         | 182048   | Filme-                         |
| 8.    | SAMRITI MEHTA          | 182054   | Gamente                        |
| 9.    | PRAKRITI CHAUHAN       | 182056   | Praknith 7                     |
| 10.   | KIRTI SHARMA           | 182059   | VSorvey                        |
| 11.   | PRANITA JASWAL         | 182072   | Ravila -                       |
| 12.   | VANSHIKA<br>BHARDWAJ   | 182089   | Vaushilles                     |
| 13.   | SONAKSHI               | 182092   | Foreld Stre                    |
| 14.   | VIBHUTI WAZIR          | 182094   | Tibhut                         |
| 15.   | JYOTSNA SHARMA         | 182102   | Typtione                       |
| 16.   | SAKSHI KASHYAP         | 182103   | E ale shit                     |
| 17.   | VIJETA SHARMA          | 182107   | Streta_                        |