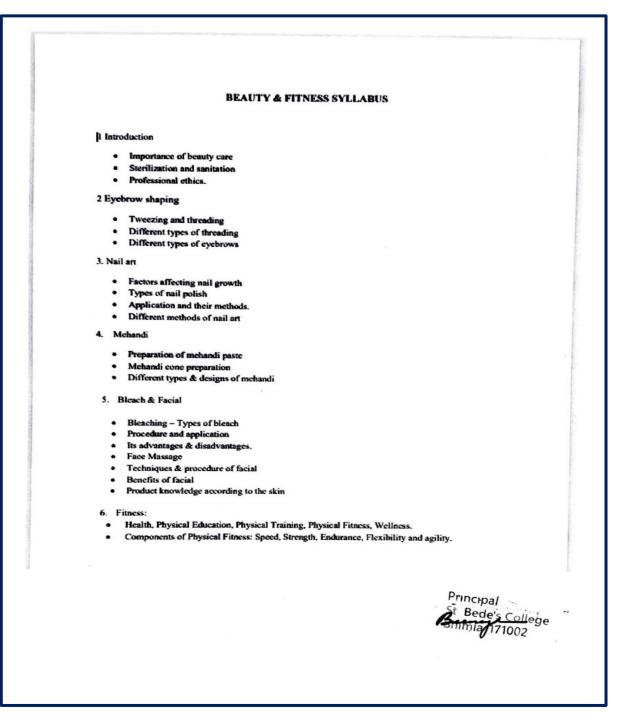

#### Curriculum

| COURSE OUTLINE FOR SEMESTER 3<br>BEAUTY AND FITNESS                                                                                                                                                                                                                                               |                    |  |  |
|---------------------------------------------------------------------------------------------------------------------------------------------------------------------------------------------------------------------------------------------------------------------------------------------------|--------------------|--|--|
| BEAUTY -                                                                                                                                                                                                                                                                                          |                    |  |  |
| MODULE 1: HAIR CARE                                                                                                                                                                                                                                                                               | Number of lectures |  |  |
| <ol> <li>About Hair</li> <li>Types of Hair- Normal, Olly, Dry</li> <li>Reasons for Hair Problems</li> <li>Hair Treatments-Hair Fall treatment, Dandruff Treatment, Split Ends Treatment,<br/>Mehendi Conditioning, Foods for hair, Hot Oll Massage &amp; Hair Spa</li> <li>Hair Styles</li> </ol> | 5                  |  |  |
| MODULE 2: NAIL TREATMENT                                                                                                                                                                                                                                                                          |                    |  |  |
| 1. Manicure<br>2. Pedicure<br>3. French Manicure                                                                                                                                                                                                                                                  | 3                  |  |  |
| MODULE 3: MAKE UP                                                                                                                                                                                                                                                                                 |                    |  |  |
| Products used in Make Up     Application of base     Frees & Eye brows     Cheeks and Highlighting     Lip color                                                                                                                                                                                  | 5                  |  |  |
|                                                                                                                                                                                                                                                                                                   |                    |  |  |
| MODULE 4: SAREE DRAPING                                                                                                                                                                                                                                                                           |                    |  |  |
| Basic Draping of Saree     Different Styles for Saree                                                                                                                                                                                                                                             | з                  |  |  |
| MODULE 5: PERSONAL STYLING                                                                                                                                                                                                                                                                        |                    |  |  |
| <ol> <li>Knowing the Body Types: Triangle, Inverted Triangle, Hour Glass,<br/>Lean Rectangle, Wide rectangle</li> <li>Types of Clothes according to body types</li> <li>Colors according to Body Types</li> </ol>                                                                                 | 4                  |  |  |
| TOTAL NO. OF LECTURES                                                                                                                                                                                                                                                                             | 20                 |  |  |

#### LEARNING OUTCOMES:

- Students were able to identify various career opportunities and methods within the beauty sector.
- Demonstration on storage of products, tools and equipment safely and at proper place.
- Identify different services in beauty therapy Prepare and maintain work area
- Demonstrate the knowledge of the actions of facial, neck and shoulder muscles
- Demonstrate the knowledge of anatomy of hands, nails and feet
- Demonstrate the knowledge and skills of basic depilation services threading
- · Filling up client record cards
- Preparation of status checklist for cleaning and safety of Beauty Parlour Salon
- Demonstrations on identification of contraindications of various beauty treatments