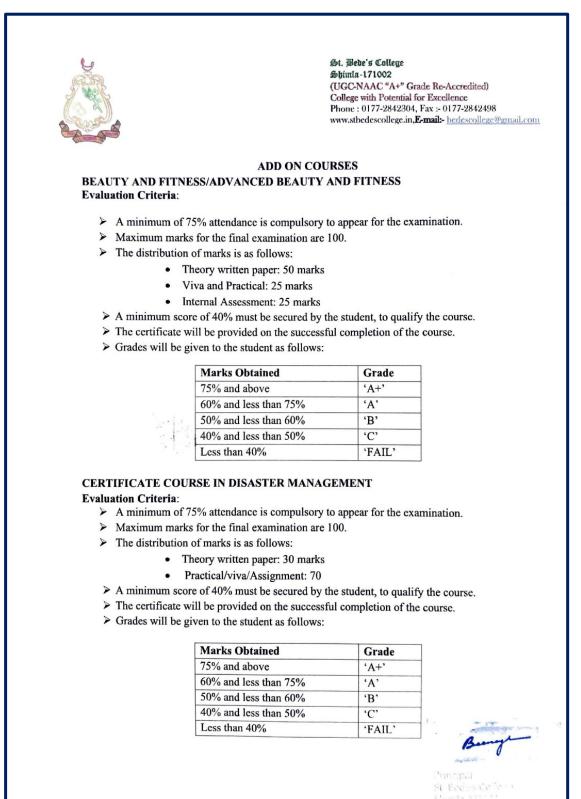

#### Curriculum

| COURSE OUTLINE FOR SEMESTER 3<br>BEAUTY AND FITNESS                                                                                                                                                                                                                                               |                    |  |  |
|---------------------------------------------------------------------------------------------------------------------------------------------------------------------------------------------------------------------------------------------------------------------------------------------------|--------------------|--|--|
| BEAUTY -                                                                                                                                                                                                                                                                                          |                    |  |  |
| MODULE 1: HAIR CARE                                                                                                                                                                                                                                                                               | Number of lectures |  |  |
| <ol> <li>About Hair</li> <li>Types of Hair- Normal, Olly, Dry</li> <li>Reasons for Hair Problems</li> <li>Hair Treatments-Hair Fall treatment, Dandruff Treatment, Split Ends Treatment,<br/>Mehendi Conditioning, Foods for hair, Hot Oll Massage &amp; Hair Spa</li> <li>Hair Styles</li> </ol> | 5                  |  |  |
| MODULE 2: NAIL TREATMENT                                                                                                                                                                                                                                                                          |                    |  |  |
| 1. Manicure<br>2. Pedicure<br>3. French Manicure                                                                                                                                                                                                                                                  | 3                  |  |  |
| MODULE 3: MAKE UP                                                                                                                                                                                                                                                                                 |                    |  |  |
| Products used in Make Up     Application of base     Frees & Eye brows     Cheeks and Highlighting     Lip color                                                                                                                                                                                  | 5                  |  |  |
|                                                                                                                                                                                                                                                                                                   |                    |  |  |
| MODULE 4: SAREE DRAPING                                                                                                                                                                                                                                                                           |                    |  |  |
| Basic Draping of Saree     Different Styles for Saree                                                                                                                                                                                                                                             | з                  |  |  |
| MODULE 5: PERSONAL STYLING                                                                                                                                                                                                                                                                        |                    |  |  |
| <ol> <li>Knowing the Body Types: Triangle, Inverted Triangle, Hour Glass,<br/>Lean Rectangle, Wide rectangle</li> <li>Types of Clothes according to body types</li> <li>Colors according to Body Types</li> </ol>                                                                                 | 4                  |  |  |
| TOTAL NO. OF LECTURES                                                                                                                                                                                                                                                                             | 20                 |  |  |

#### LEARNING OUTCOMES:

- Students were able to identify various career opportunities and methods within the beauty sector.
- Demonstration on storage of products, tools and equipment safely and at proper place.
- Identify different services in beauty therapy Prepare and maintain work area
- Demonstrate the knowledge of the actions of facial, neck and shoulder muscles
- Demonstrate the knowledge of anatomy of hands, nails and feet
- Demonstrate the knowledge and skills of basic depilation services threading
- · Filling up client record cards
- Preparation of status checklist for cleaning and safety of Beauty Parlour Salon
- Demonstrations on identification of contraindications of various beauty treatments