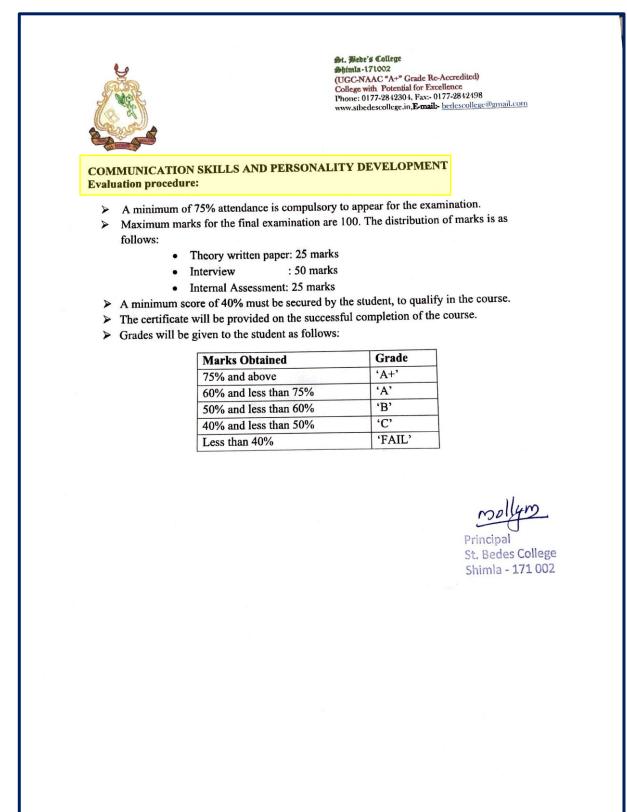

|
| LEARNING OUTCOMES:                                                                                                              |
| • Students were able to understand and apply knowledge of human communication and                                               |
| language processes as they occur across various contexts.                                                                       |
| • Students developed skills, such as managing conflict, understanding small group                                               |
| processes, active listening, appropriate self-disclosure, etc. to facilitate their ability to work collaboratively with others. |
| <ul> <li>Students were proficient in both verbal and written communication.</li> </ul>                                          |





**St. Bede's College Shimla** (UGC-NAAC "A+" Grade Re-Accredited)



### St. Bede's College Shimla

### (UGC NAAC-A+ GRADE REACCREDITED)

### DANCE

### **Duration: One Year**

Session: 2019-2020

#### List of Students

#### Dance

#### 2019-2020

| C No     | Name             | Regd. No. | Signature    |
|----------|------------------|-----------|--------------|
| S. No    | ISHITA PHILLIP   | 181060    | Thitake p    |
| 1        | JHALAK VERMA     | 182055    | Thatab       |
| 2        |                  | 182097    |              |
| 3        | RADHIKA VERMA    |           | Padileg      |
| 4        | GARGI VERMA      | 182105    | Jour         |
| 5        | DIVYA            | 182080    | and war      |
|          | CHANDER JYOTSNA  | 184026    | Carl         |
| 6        | RUPA