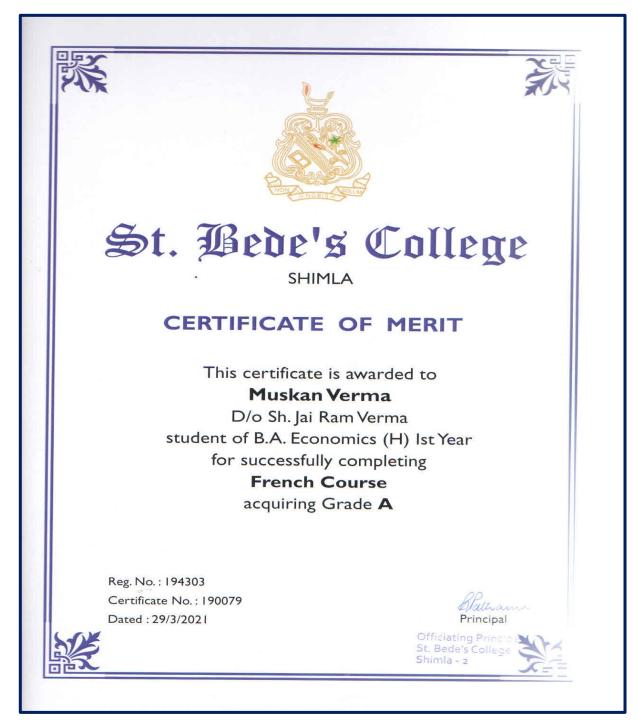

## FRENCH

| 38. | Sandhya            | 2204 | Bandhya   |
|-----|--------------------|------|-----------|
| 39. | Devanshi Thakur    | 2210 | Derandi   |
| 40. | Shraddha Verma     | 2265 | Shuvoahe  |
| 41. | Muskan Verma       | 2131 | Hustin    |
| 42. | Vrinda Tewari      | 2166 | Hixdo     |
| 43. | Shubhika Khanna    | 2182 | Duble     |
| 44. | Tanvi Chadha       | 2016 | Panni     |
| 45. | Avantika Dhatvalia | 2322 | traninthe |
| 46. | Sehaj Mehta        | 2036 | Streef    |
| 47. | Riya Sharma        | 2346 | ati ya    |