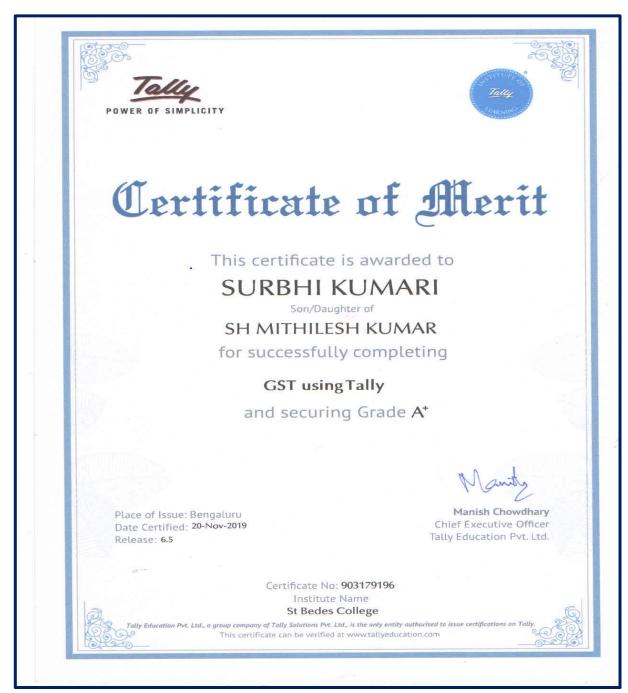

### Tally with GST

#### 2019-20

| S. No | Name              | Roll No. | Signature |
|-------|-------------------|----------|-----------|
| 1.    | NIHARIKA AGGARWAL | 183001   | managette |
| 2.    | SEJAL GUPTA       | 183002   | ant       |
| 3.    | KANIKA            | 183004   | Kordes    |
| 4.    | ANNIE             | 183006   | pune -    |
| 5.    | VANSHITA          | 183007   | Vent-10 - |
| 6.    | SAKSHI            | 183008   | Suba      |
| 7.    | BHUMIKA           | 183009   | Sunt      |
| 8.    | ANSHIKA           | 183010   | Arvie.    |
| 9.    | TANVI             | 183011   | Tarvi     |
| 10.   | POOJA             | 183012   | brefa     |
| 11.   | GAMINI            | 183015   | Contant   |
| 12.   | MIRIDALI RAMLAIK  | 183016   | Magge     |
| 13.   | PRACHI            | 183017   | North     |
| 14.   | DRISHTI CHAUHAN   | 183018   | Otherhad_ |
| 15.   | TANYA             | 183019   | Tayl      |
| 16.   | KAMNI             | 183020   | Maris'    |
| 17.   | NEHA RANA         | 183021   | Nela      |
| 18.   | MUSKAN            | 183022   | Murkey    |