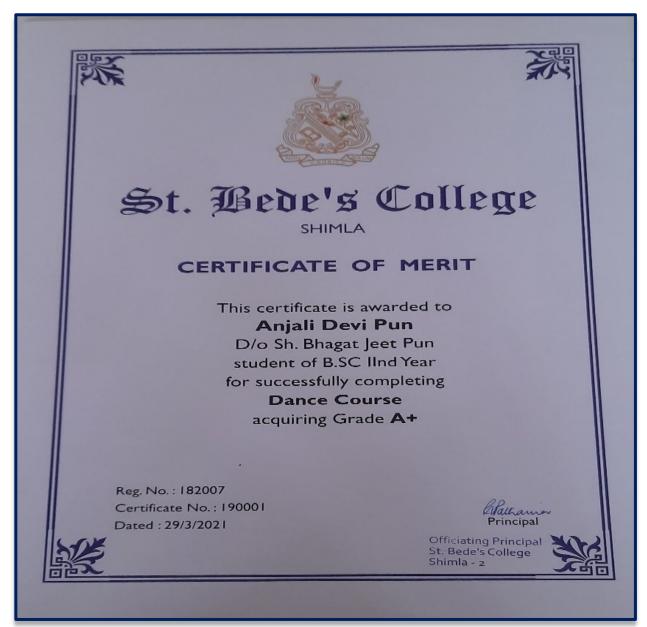

----------|
| 27 | PUNAM SAINI        | 182129 | Pure        |
| 28 | SANDRA MATHEW      | 184205 | Jack Holeys |
| 29 | MEENAKSHI KASHYAP  | 182108 | Meenanlerin |
| 30 | AASTHA THAKUR      | 182032 | Auxon       |
| 31 | RAKHI SHARMA       | 181107 | Raten       |
| 32 | TISYA BISTH        | 184103 | winger.     |
| 33 | ATREYA SHOM        | 184315 | 0           |
| 34 | PRABHA SIMRAN KAUR | 184131 | Jerablia    |
| 35 | RIYA GUPTA         | 182026 | Buy         |
| 36 | VAISHALI PUNDIR    | 182119 | Varseali    |
| 37 | PRACHI SHARMA      | 182011 | praction    |
| 38 | DHARNA SHARMA      | 181001 | promis      |
| 39 | AASTHA KOTVI       | 182024 | James       |
| 40 | NEHA SOKTA         | 182096 | Net         |

Officalla and St. Bede's College Shimla - 2

#### **Model Certificate**



#### Curriculum

#### DANCE SYLLABUS 2019-20

- Classical dance forms of India
- Simple knowledge of the kathak dance
- General definitions of sangir, natya, nritta, laya, taal, matra, sam, khali, tali, theka, avartan, palta, thah, barabar, dugun, chaugun, padhnat, gat, chal, bant
- · Four neck movemnets (abhinaya darpan)
- Single hand mudras(abhinaya darpan)
- Qualities of ghungaroos

Bed s College Shimla 171002

Learning Outcomes:

- To learn the basics of different classical dance forms of India
- To have knowledge about different dance movements
- To lean about ghungroos



#### Travel and Tourism Evaluation procedure:

- ➤ A minimum of 75% attendance is compulsory to appear for the examination.
- > Maximum marks for the final examination are 100. The distribution of marks is as foll