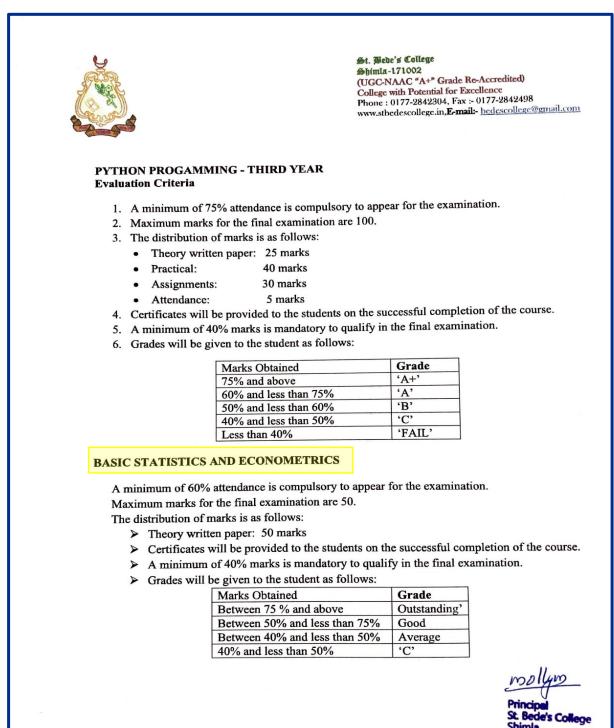

#### CORE JAVA- SECOND YEAR Evaluation procedure:

•

- A minimum of 75% attendance is compulsory to appear for the examination.
- Maximum marks for the final examination are 100. The distribution of marks is as follows:
  - Theory written paper : 70 marks
    - Practical/viva/assignment : 30 marks
  - Student who has secured less than 40 % do not qualify the course.
  - Certificate will be provided on the successful completion of the course.
- Grades will be given to the student as follows:

| Marks Grading         |            |                 |  |  |
|-----------------------|------------|-----------------|--|--|
| Marks Obtained        | Grade      | Division        |  |  |
| 70% and above         | 'A'        | 1 <sup>st</sup> |  |  |
| 60% and less than 70% | <b>'B'</b> | 2 <sup>nd</sup> |  |  |
| 50% and less than 60% | 'C'        | 3 <sup>rd</sup> |  |  |
| 40% and less than 50% | 'D'        | Pass            |  |  |
| Less than 40%         | 'E'        | Fail            |  |  |

#### TALLY ESSENTIAL (GST) LEVEL III – SECOND YEAR Evaluation procedure:

- ▶ A minimum of 75% attendance is compulsory to appear for the examination.
- > Certificate will be provided to the student on the successful completion of the course,
- > A minimum of 40% marks is mandatory to pass the examination.
- > On failing to clear the examination, Rs 500 will be charged as re-assessment fee.
- On failing to appear in the scheduled slot of examination/assessment, re-schedule of the examination/assessment will be notified by Tally Education Private limited.
- Grades will be given to the student as follows:

| Marks Grading         |                   |  |  |
|-----------------------|-------------------|--|--|
| Marks Obtained Grade  |                   |  |  |
| 75% and above         | 'A <sup>+</sup> ' |  |  |
| 60% and less than 75% | 'B'               |  |  |
| 36% and less than 60% | 'C'               |  |  |
| Less than 36%         | 'NOT PASS'        |  |  |