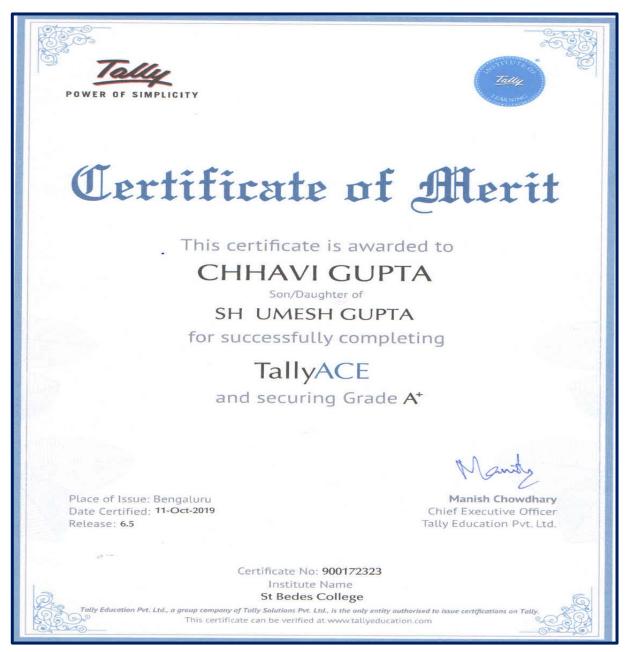

#### List of students

| S.NO. | NAME OF STUDENT  | REGD.NO. | SIGNATURE         |
|-------|------------------|----------|-------------------|
| 1     | KANIKA           | 193027   | 12                |
| 2     | SAKSHI SHARMA    | 193052   | Maika<br>Saledui. |
| 3     | ANCHAL ARORA     | 193053   | ancenal           |
| 4     | MINALIKA         | 193055   | Mismalilika       |
| 5     | CHHAVI GUPTA     | 193057   | Cintan Stutte     |
| 6     | MANISHA NEGI     | 193058   | Manisha Neni      |
| 7     | GHANISHTA PATHAK | 193059   | Gunisuta          |
| 8     | SOFIYA JAKHAR    | 193060   | Colina Toklan     |
| 9     | RITIKA SOOD      | 193061   | R. Hilla Sod      |
| 10    | ANSHU GARG       | 193062   | had be            |
| 11    | GURMEET KAUR     | 193065   | NAZ               |
| 12    | ANSHITA JOKTA    | 193070   | 1)                |
| 13    | SHIVANI          | 193071   | flip: ?           |
| 14 .  | SHANYA SOOD      | 195001   | shandand          |
| 15    | PALAK            | 195002   | PALAK             |
| 16    | SNEHA KUMARI     | 195003   | Sn shu kumasun    |
| 17    | KANIKA DUTT      | 195005   | 81                |
| 18    | PRIYANKA THAKUR  | 195006   | en                |
| 19    | ADITI SRIVASTAVA | 195008   | Aditation         |
| 20    | TANVI GAUTAM     | 195009   | Tolantau          |
| 21    | PALAK CHAUHAN    | 195010   | 2 Jul Sauhan      |
| 22    | SEJAL NEGI       | 195011   | NBUCUL            |