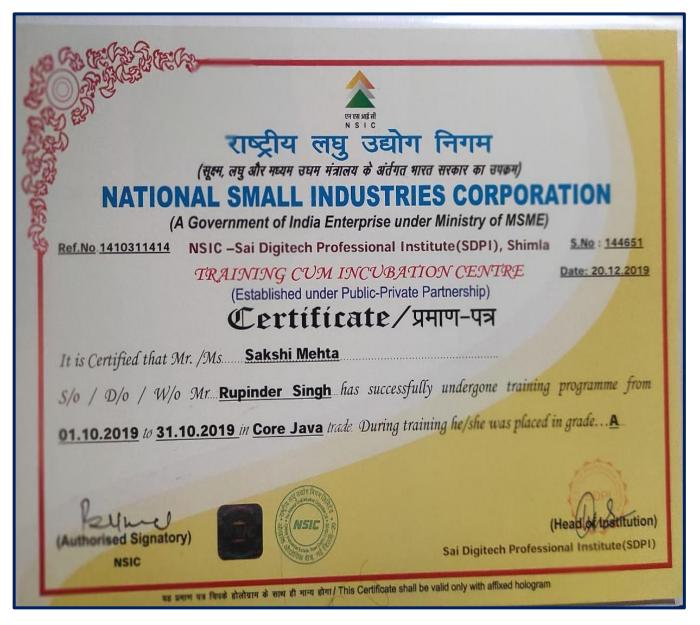

### **Core JAVA**

### 2019-20

| sr.<br>Io. | Name of Student  | Roll No. | Signature    |
|------------|------------------|----------|--------------|
| l          | SEJALKIMTA       | 181011   | Selelle      |
| 2          | MITALI SHARMA    | 181069   | MARCO .      |
| 3          | SAKSHI           | 182017   | Cakethe      |
| 4          | TEJUSWINI KANWAR | 182033   | Tejuswini    |
| 5          | YUKTI SHARMA     | 182051   | Elin         |
| 6          | HIMANI SHARMA    | 182060   | (Puort       |
| 7          | AVANITIKA SHARMA | 182111   | Avaastin     |
| 8          | HITAKSHI SHARMA  | 184111   | arturest     |
| 9          | DEBASHMITA SAHA  | 184301   | Buste        |
| 0          | ANUSHKA BHARDWAJ | 192080   | Anshle       |
| 1          | SAKSHI MEHTA     | 192078   | Oakshi Mette |
| 2          | NIDHI            | 181064   | MARIN        |
| 3          | URVIJA           | 181058   | Unife        |
| 4          | MANVI            | 18/042   | Manue        |
| 5          | SHALU CHANDEL    | 191099   | Shalu        |