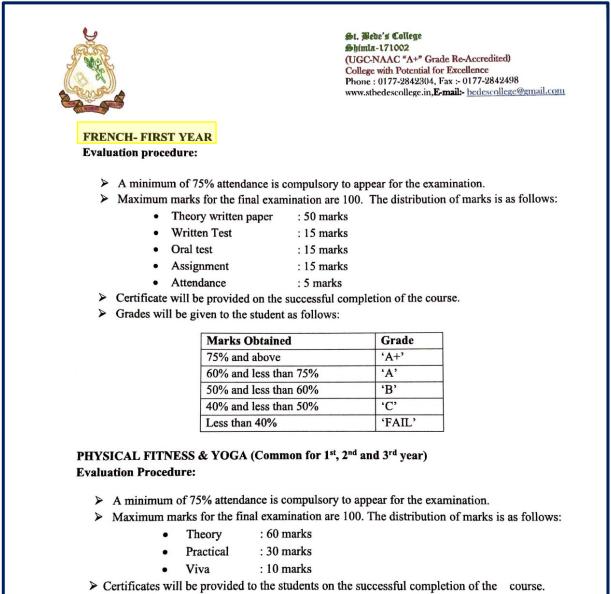

## FRENCH

## **Duration: One Year**

Session: 2019-2020

| List of | students | French |
|---------|----------|--------|
|---------|----------|--------|

| S. NO | NAME OF THE<br>STUDENT | REGD. NO. | SIGNATURE                               |
|-------|------------------------|-----------|-----------------------------------------|
| 1.    | Sunidhi Rohal          | 1978      | Burniell                                |
| 2.    | Rutuja Kulkarni        | 2089      | Ratugor                                 |
| 3.    | Himanshi Kaith         | 2113      | Hinaule                                 |
| 4.    | Molisha Raj            | 2128      | Burnidi<br>Rotugo<br>Minaule<br>Moliste |
| 5.    | Aditi Sharma           | 2260      | Haliti                                  |
| 6.    | Aditi Kanwar           | 2364      | Aditi                                   |
| 7.    | Kalash Sharma          | 2371      | Edust                                   |
| 8.    | Suyesha                | 2305      | Sugsly                                  |
| 9.    | Vibhuti Sharma         | 1996      | Vibluti                                 |
| 10.   | Arsh Thakur            | 2087      | gruh                                    |
| 11.   | Shreya Dubey           | 2104      | Storyli                                 |
| 12.   | Neha Barla             | 2119      | Mater                                   |
| 13.   | Ankita Rawat           | 2171      | - trikita                               |
| 14.   | Chavi Tewari           | 2179      | havi                                    |
| 15.   | Tanvi Kumari           | 2311      | (Tavivi<br>Swarauka<br>zdunie           |
| 16.   | Swarnika Narang        | 1969      | Swarnika                                |
| 17.   | Annie Samson           | 1971      | ANNIE                                   |

- > A minimum of 40% marks are mandatory to qualify for the course.
- ➢ Grades will be given to the students as follows:

| Marks Obtained        | Grade<br>'A+' |  |
|-----------------------|---------------|--|
| 75% and above         |               |  |
| 60% and less than 75% | 'A'           |  |
| 50% and less than 60% | 'B'           |  |
| 40% and less than 50% | ʻC'           |  |
| Less than 40%         | 'FAIL         |  |