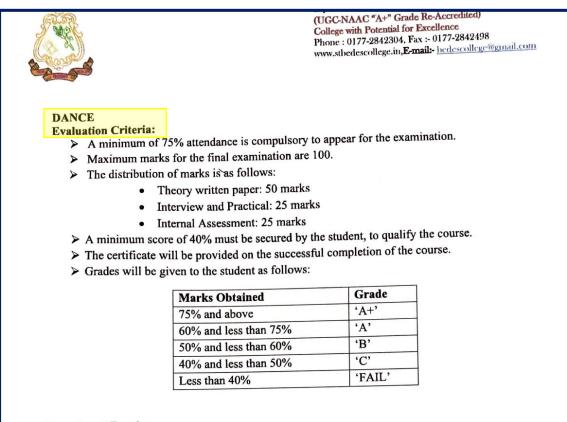

A SHARMA      | 181001 | promis      |
| 39 | AASTHA KOTVI       | 182024 | James       |
| 40 | NEHA SOKTA         | 182096 | Net         |

Officalla and St. Bede's College Shimla - 2

#### **Model Certificate**



#### Curriculum

#### DANCE SYLLABUS 2019-20

- Classical dance forms of India
- Simple knowledge of the kathak dance
- General definitions of sangir, natya, nritta, laya, taal, matra, sam, khali, tali, theka, avartan, palta, thah, barabar, dugun, chaugun, padhnat, gat, chal, bant
- · Four neck movemnets (abhinaya darpan)
- Single hand mudras(abhinaya darpan)
- Qualities of ghungaroos

Bed s College Shimla 171002

Learning Outcomes:

- To learn the basics of different classical dance forms of India
- To have knowledge about different dance movements
- To lean about ghungroos



#### Travel and Tourism Evaluation procedure:

- ➤ A minimum of 75% attendance is compulsory to appear for the examination.
- > Maximum marks for the final examination are 100. The distribution of marks is as follows:
  - Theory written paper: 70 marks
  - Practical/viva/assignment: 30 marks (15 marks written practical, 10 marks assignment, 5 marks viva)
- Minimum qualifying marks for the course is 35 % marks.
- Certificate will be provided on the successful completion of the course.
- ➤ Grades will be given to the student as follows:

| Marks Grading         |       |                 |  |  |
|-----------------------|-------|-----------------|--|--|
| Marks Obtained        | Grade | Division        |  |  |
| 70% and above         | 'A'   | 1 <sup>st</sup> |  |  |
| 60% and less than 70%