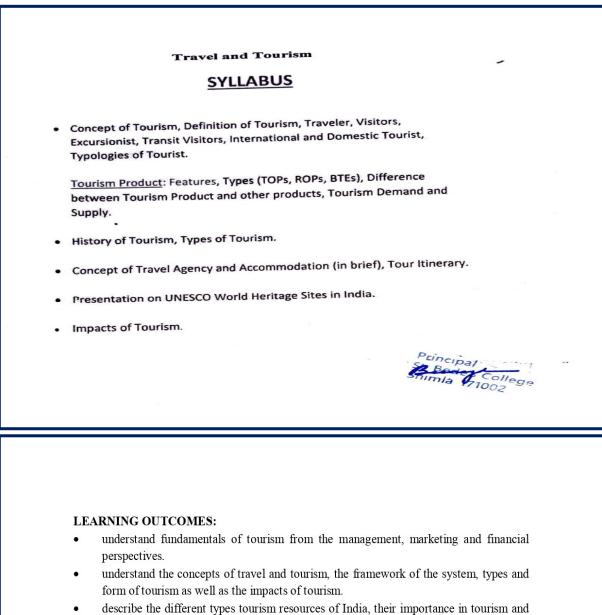

### • SYLLABUS Subject: IPWD (30 lectures) Fundamentals of Html(5 lectures):- HTML, Commonly used terms, structure of html documents, creating HTML documents, tags(headings, paragraph, line break, horizontal rule tag), setting text and background color of a webpage, lists, types of lists, nested lists, advantages of HTML, limitations of HTML. Applications of HTML(15 lectures):-Hyperlinks, lypes of links, URL and its types, image basics, image tag(<IMG>) and its attributes, image as links, creating a table(, <caption>), table attributes(, , colspan, rowspan ), adding image and links to a table, nested tables, frames, creating frameset document, frame attributes, nested frameset, forms and its attributes, different form controls(text input, checkbox, radio button, dropdown menus, submit button, reset button, push button), role of table in form structure, adding audio and video in a web. Cascading Style Sheets(10 lectures):- CSS, CSS Rules, including CSS in HTML Documents(inline style sheets, embedded style sheets, external style sheets, imported style sheets), CSS Properties(font properties, text properties, background properties, border properties, padding properties, margin properties, list properties, table properties, positioning properties, dimensions properties). designing web page using CSS. s College ed Shimla 171002 LEARNING OUTCOMES: Design web page with basic HTML tags. . Implement Cascading Style Sheets. Dynamic Web page design using Java script. Linking database with website using PHP and MYSQL Design web page with basic HTML tags. Implement Cascading Style Sheets. Dynamic Web page design using Java script Linking database with website using PHP and MYSQL