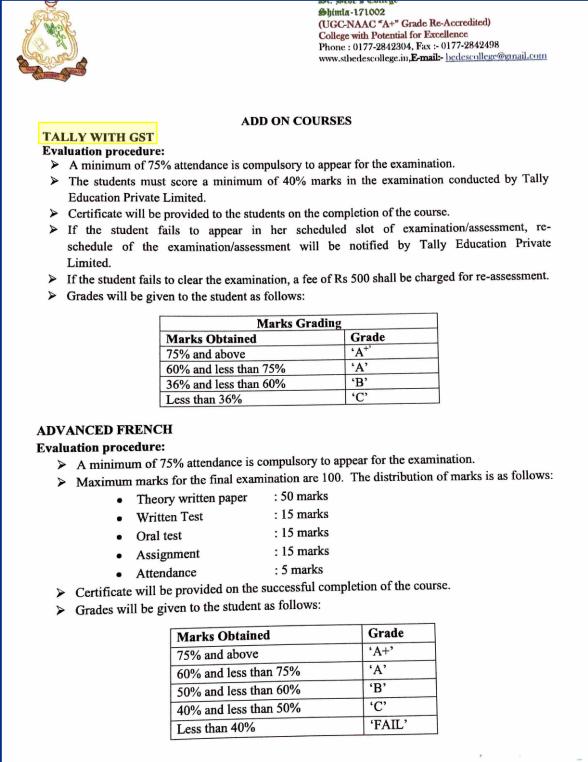

#### TALLY ESSENTIAL (GST) LEVEL III – SECOND YEAR Evaluation procedure:

- ▶ A minimum of 75% attendance is compulsory to appear for the examination.
- > Certificate will be provided to the student on the successful completion of the course,
- > A minimum of 40% marks is mandatory to pass the examination.
- > On failing to clear the examination, Rs 500 will be charged as re-assessment fee.
- On failing to appear in the scheduled slot of examination/assessment, re-schedule of the examination/assessment will be notified by Tally Education Private limited.
- Grades will be given to the student as follows:

| Marks Grading         |                   |  |  |
|-----------------------|-------------------|--|--|
| Marks Obtained Grade  |                   |  |  |
| 75% and above         | 'A <sup>+</sup> ' |  |  |
| 60% and less than 75% | 'B'               |  |  |
| 36% and less than 60% | 'C'               |  |  |
| Less than 36%         | 'NOT PASS'        |  |  |