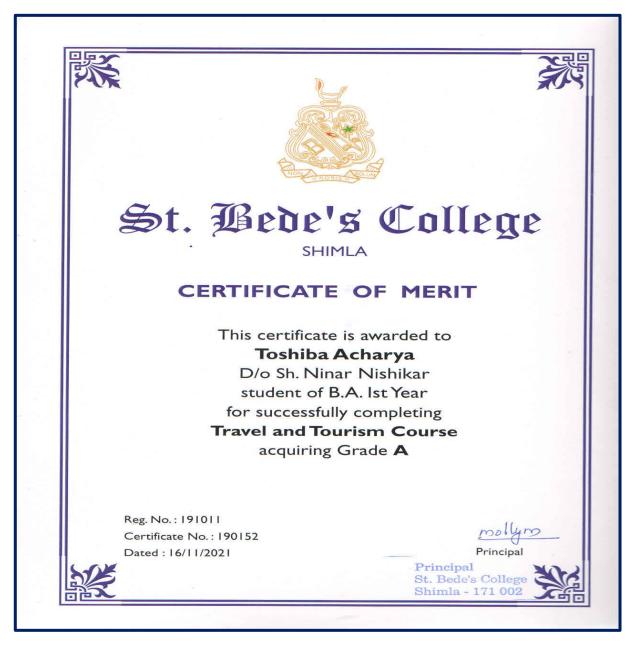

AKSLitz   |
| 8      | SADHVI KASHYAP   | 191079    | Really    |
| 9      | ANCHAL THAKUR    | 192066    | Thutal    |
| 10     | SAKSHI VERMA     | 192062    | Sakel     |
| 11     | SRISHTI BANET    | 194012    | SRICHTT.  |
| 12     | ISHIKA CHAUHAN   | 194013    | Ruk       |
| 13     | KHUSHI PACHORI   | 194014    | Kenthon . |
| 14     | ANANYA BANCHAIK  | 194027    | Analt     |
| 15     | PRANJAL BANCHAIK | 194035    | B. Barty  |
| 16     | PRERNA KUMARI    | 194103    | Preme     |
| 17     | SHREYA SHARMA    | 194107    | Sureif    |
| 18     | NAVYA VARMA      | 194111    | North 2   |
| 19     | SHREYA CHAUHAN   | 194112    | d'rest    |
| 20     | TENZIN CHEMI     | 194114    | Fini      |
| 21     | PRATISHTHA RAJ   | 194302    | PLANE     |



#### **Model Certificate**



#### Curriculum



 describe the different types tourism resources of India, their importance in tourism a management



Shimia - 171002 (UGC-NAAC "A+" Grade Re-Accredited) College with Potential for Excellence Phone : 0177-2842304, Fax :- 0177-2842498 www.stbedescollege.in,E-mail:- bedescollege@gnail.com

#### DANCE Evaluation Criteria:

- A minimum of 75% attendance is compulsory to appear for the examination.
- Maximum marks for the final examination are 100.
- > The distribution of marks is as follows:
  - Theory written paper: 50 marks
  - Interview and Practical: 25 marks
  - Internal Assessment: 25 marks
- ➤ A minimum score of 40% must be secured by the student, to qualify the course.
- > The certificate will be provided on the successful completion of the course.
- > Grades will