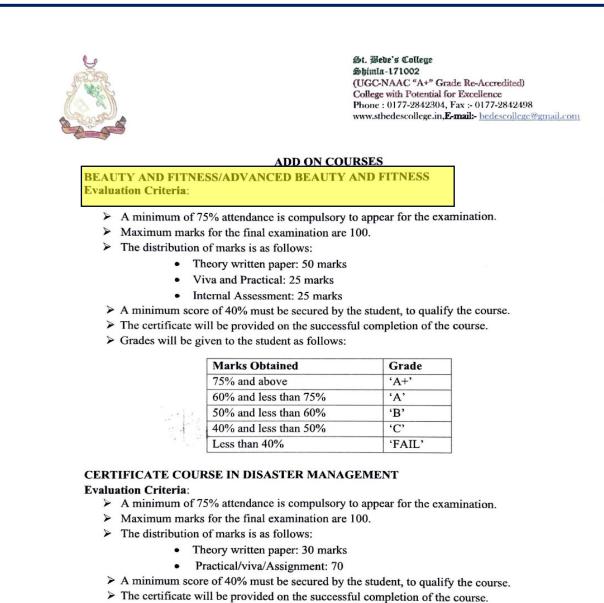

#### **Evaluation Procedure**

- Theory : 60 marks
- Practical : 30 marks
  - Viva : 10 marks

> Certificates will be provided to the students on the successful completion of the course.

 $\triangleright$  A minimum of 40% marks are mandatory to qualify for the course.

Grades will be given to the students as follows:

•

| Marks Obtained        | Grade |
|-----------------------|-------|
| 75% and above         | 'A+'  |
| 60% and less than 75% | 'A'   |
| 50% and less than 60% | 'B'   |
| 40% and less than 50% | 'C'   |
| Less than 40%         | 'FAIL |