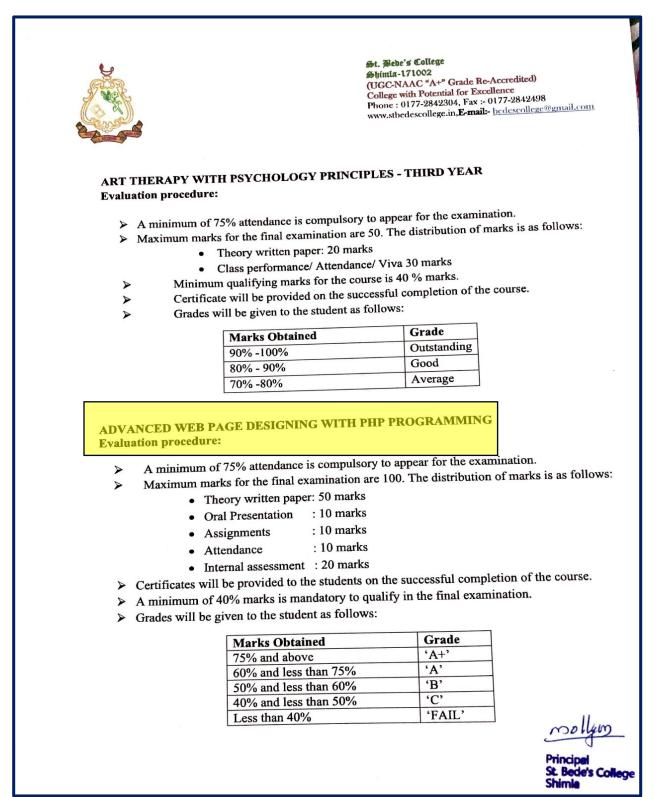

### **ADVANCED WEB PAGE DESIGN WITH PHP**

#### LEARNING OUTCOMES:

- Design web page with basic HTML tags.
- Implement Cascading Style Sheets.
- Dynamic Web page design using Java script.
- Linking database with website using PHP and MYSQL Design web page with basic HTML tags.
- Implement Cascading Style Sheets.
- Dynamic Web page design using Java script
- Linking database with website using PHP and MYSQL

#### **Evaluation Procedure**