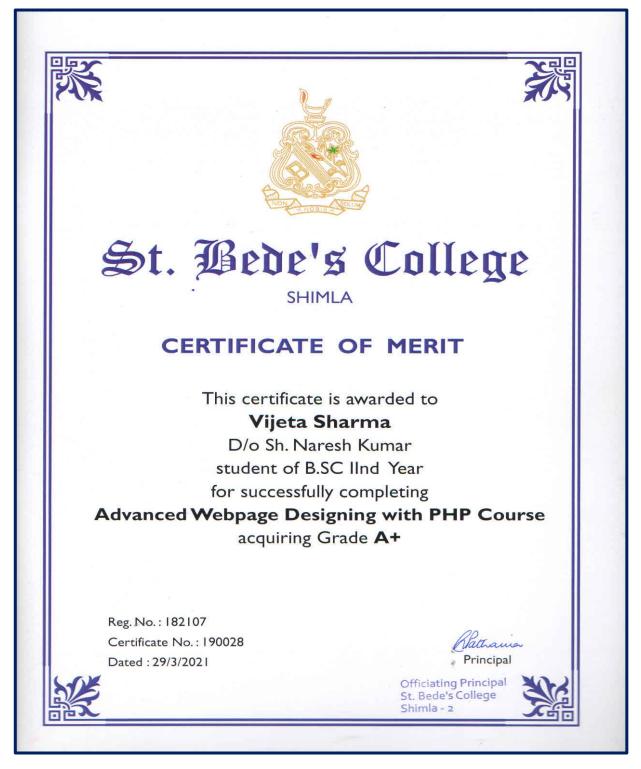

#### **Model Certificate**

#### LEARNING OUTCOMES:

- Design web page with basic HTML tags.
- Implement Cascading Style Sheets.
- Dynamic Web page design using Java script.
- Linking database with website using PHP and MYSQL Design web page with basic HTML tags.
- Implement Cascading Style Sheets.
- Dynamic Web page design using Java script
- Linking database with website using PHP and MYSQL