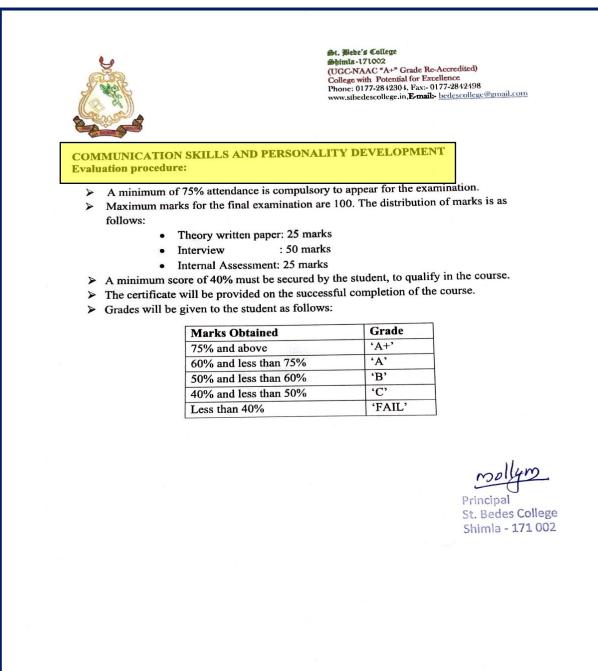

| Adugarment |
| 99. | 200094 | NIHARIKA       | B.A I Sem                               | Autoloo    |
| 100 | 204118 | ANUSHRI SHUKLA | B.A. Geo Hons – 1 <sup>st</sup><br>vear | Anung      |

Cffici **Station** St. Bede's College Shimla - 2

66

### **Model Certificate**



### Curriculum



#### **LEARNING OUTCOMES:**

- Students were able to understand and apply knowledge of human communication and language processes as they occur across various contexts.
- Students developed skills, such as managing conflict, understanding small group processes, active listening, appropriate self-disclosure, etc. to facilitate their ability to work collaboratively with others.
- Students were proficient in both verbal and written communication.

### **Evaluation Procedure**





**St. Bede's College Shimla** (UGC-NAAC "A+" Grade Re-Accredited)



## St. Bede's College Shimla

# (UGC NAAC-A+ GRADE REACCREDITED)

## **TRAVEL AND TOURISM**

## **Duration: One Year**

Session: 2020-2021

### List of Students Enrolled

#### TRAVEL AND TOURISM

| ir. No. | Name of Student    | Roll No. | Sign                    |
|---------|--------------------|----------|-------------------------|
| 1.      | AARSHI             | 204212   | Aaush                   |
| 2.      | ADITI CHAUHAN      | 201189   | Felence                 |
| 3.      | ADITI GOEL         | 201173   | And.                    |
| 4.      | AISHWARYA          | 204511   | Agod.<br>Apoliwarya     |
| 5.      | ANANYA GARG        | 204115   | Ananya                  |
| 6.      | ANANYA PRATAP      | 204106