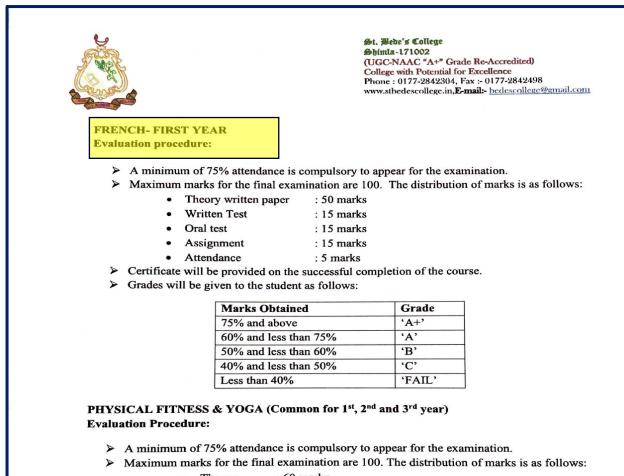

#### **Evaluation Procedure**

- Theory : 60 marks
- Practical : 30 marks
  - Viva : 10 marks

> Certificates will be provided to the students on the successful completion of the course.

 $\triangleright$  A minimum of 40% marks are mandatory to qualify for the course.

Grades will be given to the students as follows:

•

| Marks Obtained        | Grade |
|-----------------------|-------|
| 75% and above         | 'A+'  |
| 60% and less than 75% | 'A'   |
| 50% and less than 60% | 'B'   |
| 40% and less than 50% | 'C'   |
| Less than 40%         | 'FAIL |