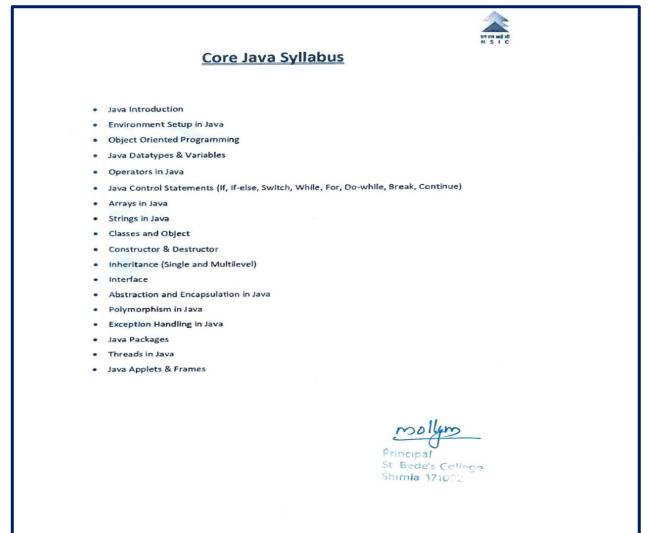

# **CORE JAVA**

### **Duration: One Year**

### Curriculum

Java Script What is JavaScript Java "vs" JavaScript Variables . . . Datatypes Functions • • Loops Decision Making Form Validation Photo Editor
Main Feature of Photo Editor
Design Banner for website mollym Principal St Bede's College Shimla 171002 **Learning Outcomes:** • Understand the basic features of Java Programming. • Understand the classes and objects of Java programming. • Know the concept of packages, interfaces, and threading in Java. • Understand exception handling in Java. • Understand the concept of Java applet, thread, and packages concept • Practical implementation of the concepts of core Java language using JDK 2.0 software.