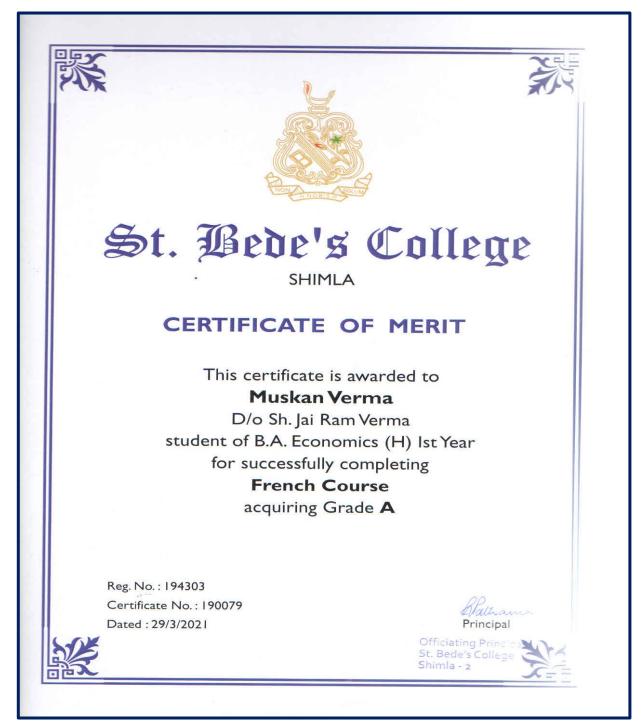

# FRENCH

# **Duration: One Year**

#### FRENCH

#### 2020-2021

|            |                          | ROLL.NO          | SIGNATURE      |
|------------|--------------------------|------------------|----------------|
| S.NO       | NAME                     | BA IST YEAR      |                |
|            |                          | 201208           | Bili           |
| 1.         | RASHI                    | 201200           | - Land         |
| 2.         | ANJALI VERMA             | 201030           | De un ashi     |
| 3.         | DIVYANSHI                | 201020           | ····           |
|            | DAMSETH                  | 201032           | nitistic       |
| 4.         | NITISHA                  | 201032           | OS             |
| 5.         | OSHEEN SINGH             | 201035           | 42             |
| 6.         | RITIKA SHARMA            | 201033           | Alleho         |
| 7.         | ALISHA CHANDEL           | 201043           | ADDURA         |
| 8.         | ADITI AHUJA              |                  | Selahahar      |
| 9.         | SEJAL MOHAN              | 201056           | Detenshi       |
| 10.        | DEVANSHI YADAV           | 201058           | Koomakko.      |
| 11.        | KAMAKSHA                 | 201063           | Victoria       |
| 12.        | VICTORIA TSHERING        | 201071           | Victoria       |
| 12.        | DUKPA                    |                  | Diya           |
| 13.        | DIYA RAMAIK              | 201090           | Althous        |
| 14.        | ASHLESHA GARG            | 201093           | mercyciti      |
| 15.        | NEEYATI SOOD             | 202002           | -terausy fr    |
|            | ANANYA SINGH             | 201113           | muspera        |
| 16.<br>17. | MUSKAN                   | 201120           | Agyasty        |
|            | AYUSHI POONIA            | 201126           |                |
| 18.        | MUSKAN NEGI              | 201130           | Musker         |
| 19.        | SUHANI CHAUHAN           | 201192           | Duhane         |
| 20.        | SAMRITI CHAUHAN          | 201193           | Samiti         |
| 21.        | AVNI SHARMA              | 201034           | Armine lost    |
| 22.        | THINLEY WANGMO           | 201159           | D' in Thimbert |
| 23.        | DICKEY LAMNO             | 201075           | Develow        |
| 24.        | ANSHIKA THAKUR           | 201025           | Theme          |
| 25.        |                          | 201060           | relactions     |
| 26.        | PRACHY                   | 201000           | Dania          |
| 27.        | SANIA SUNDAN             | 201086           | Dastle 2       |
| 28.        | ASTHA HASTA              | 201080           | aline          |
| 29.        | SUNANDINI ·              | 201007           | Current        |
|            | KAUSHAL                  | 201061           | Zanoto         |
| 30.        | ZENAB ANSARI             | 201061           | change         |
| 31.        | AANCHAL SHARMA           | 201209           |                |
|            |                          | CS HONOURS IST   | D.A.O          |
| 32.        | ANSHIKA BUSHAHRI         | 204309           | Monshills      |
| 33.        | KARTIKA SAM              | 204311           | 12             |
|            | LABOO                    |                  | Kaelika        |
| 34.        | CHAHAT DHIR              | 204317           | April 1        |
| 35.        | VINUS THAKUR             |                  | Vinces         |
|            |                          | I HONOURS IST YE | AR             |
| 36.        | ANOUSHKA MOSES           | 204001           | Anoushilag     |
| 0.7        | PRIYAMVADA               | 204005           | Payamusda      |
| 37.        | SHARMA<br>SVIKRITI TNATA |                  |                |
| 37.        |                          | 204006           | 1110 Mathan    |