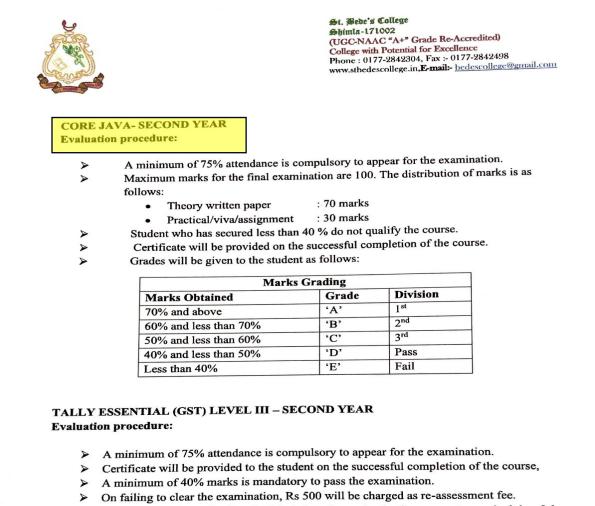

#### **Evaluation Procedure**

- On failing to appear in the scheduled slot of examination/assessment, re-schedule of the examination/assessment will be notified by Tally Education Private limited.
- Grades will be given to the student as follows:

| Marks Grading         |            |  |  |
|-----------------------|------------|--|--|
| Marks Obtained Grade  |            |  |  |
| 75% and above         | 'A+'       |  |  |
| 60% and less than 75% | <b>'B'</b> |  |  |
| 36% and less than 60% | 'C'        |  |  |
| Less than 36%         | 'NOT PASS' |  |  |