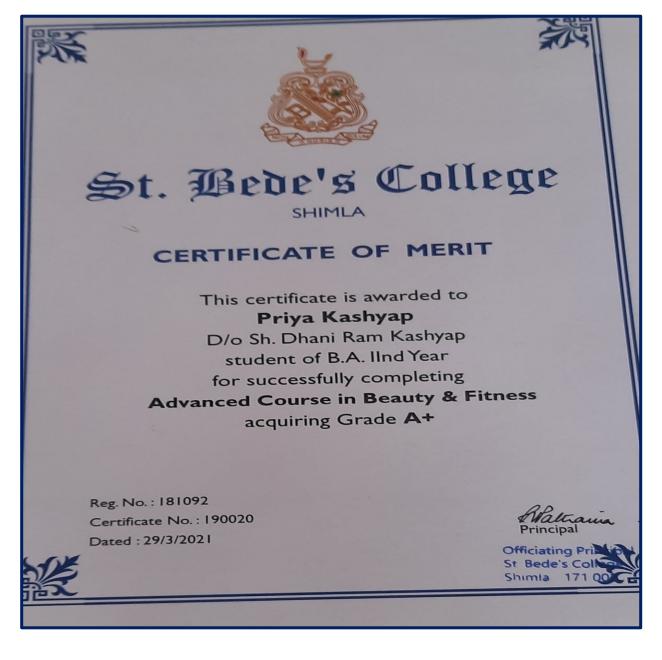

### **ADVANCED COURSE IN BEAUTY AND FITNESS**

### **Duration: One Year**

| Sr. No. | Name of Student  | Roll No. | Sign               |
|---------|------------------|----------|--------------------|
| 1.      | RITIKA KAPOOR    | 194113   | Stitika.           |
| 2.      | SHREYA SHARMA    |          | Chreeks 1          |
| 3.      | ISHIKA           | 194013   | gentlon            |
| 4.      | SONALI           | 191089   |                    |
| 5.      | SHIFALI          | 197210   | Shitale            |
| 6.      | SHIVANI RANGTA   | 192010   | Disamen            |
| 7.      | SHUBHANGI . B    | 194033   | Subhaves           |
| 8.      | KRITIKA          | 192034   | Aritika            |
| 9.      | TENZIN           | 194114   | Venzin             |
| 10.     | SHALINI KAUSHAL  | 192007   | Shalini            |
| 11.     | AKSHITA CHANDEL  | 191080   | Absuita.           |
| 12.     | AVANTIKA .V      | 192008   | Antria             |
| 13.     | DIKSHA KUMAR     | 192043   | Diskelia K.        |
| 14.     | PAWNA DEVI       | 192044   | Pawner             |
| 15.     | HIMANI SANDHU    | 194221   | Himani Sandhu      |
| 16.     | MEGHA SHARMA     | 192009   | Hegh a Shazu       |
| 17.     | GARIMA           | 191037   | exaring            |
| 18.     | DEEPSHIKHA       | 194405   | DEEPSHIKA.         |
| 19.     | TANVI            | 191040   | Tami               |
| 20.     | PRATEEKSHA RAJ   |          | Pratecksha         |
| 21.     | SRISHTI BASANT   | 194012   | Sright             |
| 22.     | NEHA .T          | 191050   | Nehor              |
| 23.     | TENZIN ZOMKID    | 194114   | town               |
| 24.     | VAISHALI VERMA   | 191056   | Valetiali Verma.   |
| 25.     | SAMIKSHA . A     | 191053   | Pour Ellion        |
| 26.     | NAVYA VERMA      | 194111   | 1 brillal.         |
| 27.     | ANJALI VERMA     | 192038   | Anjali Verma       |
| 28.     | SHREYA THAKUR    | 191087   | Anjali Olema       |
| 29.     | MAHIMA           | 191051   | - Inakas           |
| 30.     | SWASTIKA CHAUHAN | 194030   | Walnima.           |
| 31.     | SHIVANGINI. C    | 191010   | China I :          |
| 32.     | SHAGUN RANA      | 192016   | En ruangent        |
| 33.     | PAYAL SHARMA     | 192032   | Shegun             |
| 34.     | DARSHANA         | 194010   | Taya               |
| 35.     | DIVYA RANI       | 192057   | Vacea.             |
| 36.     | KRITIKA SHARMA   | 191054   | Corrya.            |
| 37.     | AKANKSHA SHARMA  | 192054   | Harsha .           |
| 38.     | YAMINI SHARMA    | 192031   |                    |
| 39.     | KOMAL            | 192001   | yaang-             |
| 40.     | BHAVYA .B        | 192001   | horay              |
| 41.     | AYUSHI VERMA     | 194004   | Bhavya             |
| 42.     | VANSHIKA .T      | 194208   | - Ayusta           |
|         |                  | 194208   | Vanshilen          |
|         |                  |          | Children Principal |

### Curriculum

| Curriculum                                                                                                                                                                                                                                                                                        |                                  |
|---------------------------------------------------------------------------------------------------------------------------------------------------------------------------------------------------------------------------------------------------------------------------------------------------|----------------------------------|
| ST. BEDE'S COLLEGE , SHIMLA                                                                                                                                                                                                                                                                       |                                  |
| COURSE OUTLINE FOR SEMESTER 3<br>BEAUTY AND FITNESS                                                                                                                                                                                                                                               |                                  |
| BEAUTY -                                                                                                                                                                                                                                                                                          |                                  |
| MODULE 1: HAIR CARE                                                                                                                                                                                                                                                                               | Number of lectures               |
| <ol> <li>About Hair</li> <li>Types of Hair- Normal, Oily, Dry</li> <li>Reasons for Hair Problems</li> <li>Hair Treatments-Hair Fall treatment, Dandruff Treatment, Split Ends Treatment,<br/>Mehendi Conditioning, Foods for hair, Hot Oil Massage &amp; Hair Spa</li> <li>Hair Styles</li> </ol> | 5                                |
| MODULE 2: NAIL TREATMENT                                                                                                                                                                                                                                                                          |                                  |
| 1. Manicure<br>2. Pedicure<br>3. French Manicure                                                                                                                                                                                                                                                  | 3                                |
| MODULE 3: MAKE UP                                                                                                                                                                                                                                                                                 |                                  |
| <ol> <li>Products used in Make Up</li> <li>Application of base</li> <li>Eyes &amp; Eye brows</li> <li>Cheeks and Highlighting</li> <li>Lip color</li> </ol>                                                                                                                                       | 5                                |
| MODULE 4: SAREE DRAPING                                                                                                                                                                                                                                                                           |                                  |
| 1. Basic Draping of Saree<br>2. Different Styles for Saree                                                                                                                                                                                                                                        | 3                                |
| MODULE 5: PERSONAL STYLING                                                                                                                                                                                                                                                                        |                                  |
| <ol> <li>Knowing the Body Types: Triangle, Inverted Triangle, Hour Glass,<br/>Lean Rectangle, Wide rectangle</li> <li>Types of Clothes according to body types</li> <li>Colors according to Body Types</li> </ol>                                                                                 | 4                                |
| TOTAL NO. OF LECTURES                                                                                                                                                                                                                                                                             | 20                               |
|                                                                                                                                                                                                                                                                                                   | St Bede's Colle<br>Shimla 171002 |
| <ul> <li>LEARNING OUTCOMES:</li> <li>Students were able to identify various career opport within the beauty sector.</li> </ul>                                                                                                                                                                    |                                  |
| <ul> <li>Demonstration on storage of products, tools and equ</li> </ul>                                                                                                                                                                                                                           | upment safely and                |
| <ul> <li>at proper place.</li> <li>Identify different services in beauty therapy<br/>Prepare and maintain work area</li> <li>Demonstrate the knowledge of the actions of facial,<br/>muscles</li> <li>Demonstrate the knowledge of anatomy of hands, n</li> </ul>                                 |                                  |

#### **Evaluation Procedure**

27