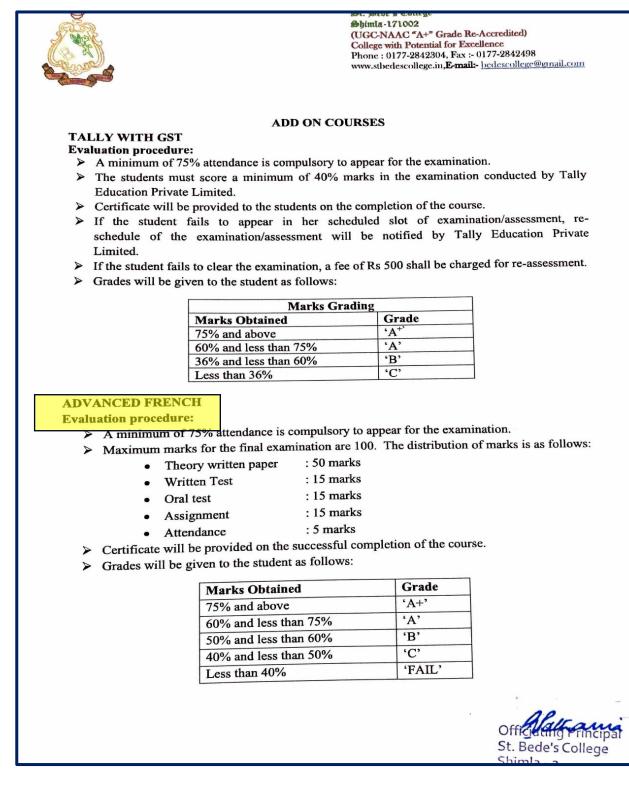

#### **Evaluation Procedure**

- Theory : 60 marks
- Practical : 30 marks
  - Viva : 10 marks

> Certificates will be provided to the students on the successful completion of the course.

 $\triangleright$  A minimum of 40% marks are mandatory to qualify for the course.

Grades will be given to the students as follows:

•

| Marks Obtained        | Grade |
|-----------------------|-------|
| 75% and above         | 'A+'  |
| 60% and less than 75% | 'A'   |
| 50% and less than 60% | 'B'   |
| 40% and less than 50% | 'C'   |
| Less than 40%         | 'FAIL |