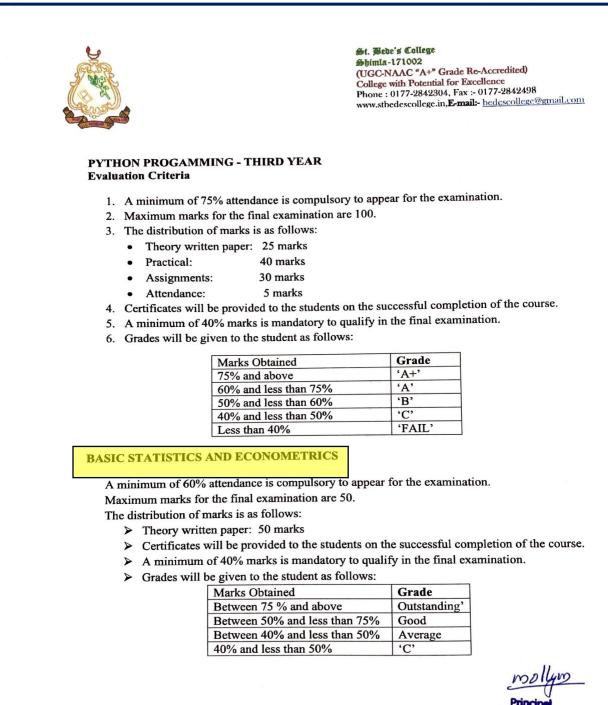

# **CORE JAVA**

### **Duration: One Year**

#### **Evaluation Procedure**

- On failing to appear in the scheduled slot of examination/assessment, re-schedule of the examination/assessment will be notified by Tally Education Private limited.
- Grades will be given to the student as follows:

| Marks Grading         |            |  |  |
|-----------------------|------------|--|--|
| Marks Obtained Grade  |            |  |  |
| 75% and above         | 'A+'       |  |  |
| 60% and less than 75% | <b>'B'</b> |  |  |
| 36% and less than 60% | 'C'        |  |  |
| Less than 36%         | 'NOT PASS' |  |  |