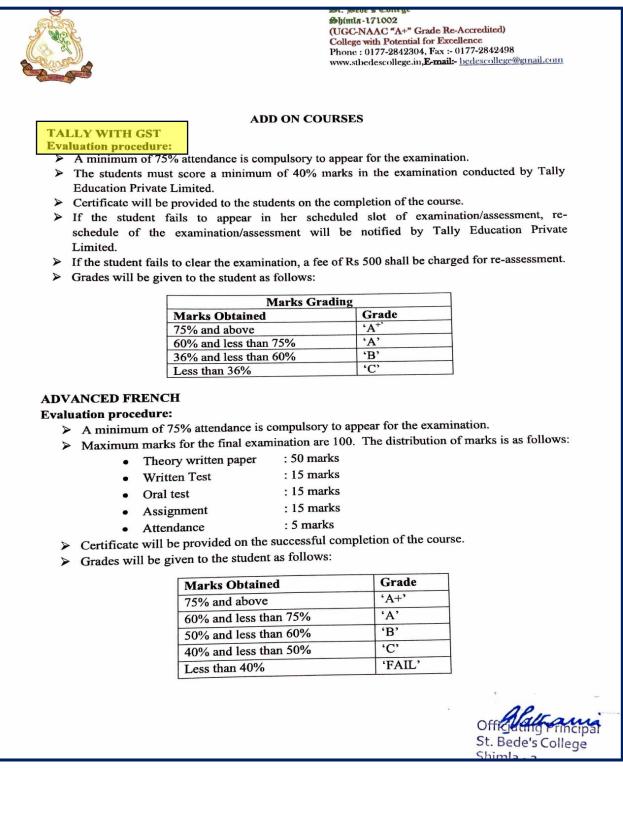

#### **Evaluation Procedure**

- On failing to appear in the scheduled slot of examination/assessment, re-schedule of the examination/assessment will be notified by Tally Education Private limited.
- Grades will be given to the student as follows:

| Marks Grading         |            |  |  |
|-----------------------|------------|--|--|
| Marks Obtained Grade  |            |  |  |
| 75% and above         | 'A+'       |  |  |
| 60% and less than 75% | <b>'B'</b> |  |  |
| 36% and less than 60% | 'C'        |  |  |
| Less than 36%         | 'NOT PASS' |  |  |