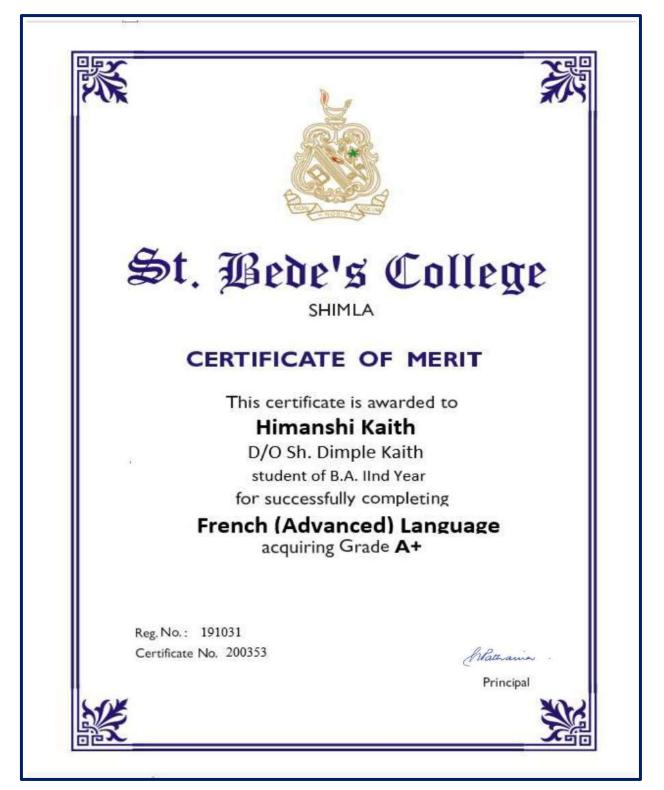

# **ADVANCED COURSE IN FRENCH**

### **Duration: One Year**

|      | ADVAN             | CED FRENCH |            |
|------|-------------------|------------|------------|
|      | 2                 | 020-2021   |            |
| S.NO | NAME              | ROLL.NO    | SIGNATURE  |
| 1.   | AAKANKSHA SHARMA  | 194024     | Aakanstas  |
| 2.   | NISHTHA THAKUR    | 194011     | Nis Auto - |
| 3.   | AKRITI KHANDELWAL | 194034     | April      |
| 4.   | MITALI DHOLTA     | 194036     | Wind       |
| 5.   | AYUSHI VERMA      | 194023     |            |
| 6.   | VANSHIKA DHANTA   | 194021     | Vanshika   |
| 7.   | GAURITI SINGH     | 194005     | , ħ        |
|      | KANWAR            |            | Gawcitt    |
| 8.   | AABHYA VERMA      | 194017     | Alerona    |
| 9.   | VEDANSHI SHARMA   | 194022     | Vedanshi   |
| 10.  | ANGEL SHAN        | 194202     | Alan.      |
| 11.  | MANSI THAKUR      | 194216     | Manaz      |
| 12.  | ROHITA            | 194205     | 1.0 hudro  |
| 13.  | VIBHUTI SHARMA    | 192003     | 120        |
| 14.  | MUSKAN VERMA      | 194303     | Mulping    |
| 15.  | SHREYA DUBEY      | 192029     | Shake      |
| 16.  | NEHA BARLA        | 192030     | Maria      |
| 17.  | HIMANSHI KAITH    | 191031     | Himanstu   |
| 18.  | SUYESHA SHARMA    | 191084     | Aunesha    |