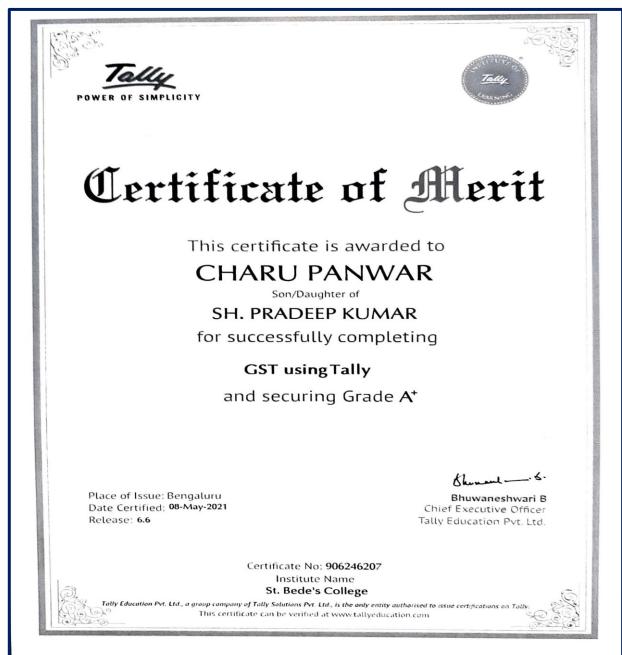

|
| 88. | 195025 | Tenzin Dickey       | BBA 3 <sup>rd</sup> Sem    | Tenzin    |
| 89. | 193050 | Tezal chauhan       | B.Com 3 <sup>rd</sup> Year | Tozal.    |
| 90. | 193063 | Lipakshi Dawar      | B.Com 3rd Year             | Lipoki    |
| 91. | 195018 | Vanshika Chauhan    | BBA 3 <sup>rd</sup> Sem    | Vanita    |
| 92. | 193046 | Vanshika Shri Mehta | B.Com 3 <sup>rd</sup> Year | Janekika  |
| 93. | 195012 | Vidhi Gupta         | BBA 3 <sup>rd</sup> Sem    | hami      |
| 94. | 191055 | Vipasha Gupta       | BA 3 <sup>rd</sup> Year    | Vipales   |
| 95. | 193025 | Yamini Bisht        | B.Com 3 <sup>rd</sup> Year | Vamini.   |
| 96. | 192079 | Yogita Kumari       | B.Sc 3rd Year              | Vooite    |

Officiating Principal . St. Balangur Shimla - 2

#### **Model Certificate**



### Curriculum

| GST using Tally.ERP | 2 Release 6.3 Annexure |
|---------------------|------------------------|
| · SYI               | ABUS                   |

| Contents                                                                                 |    |
|------------------------------------------------------------------------------------------|----|
| 1.1 Exporting of GSTR-3B in JASON format                                                 |    |
| 1.2 GSTR 1 Report in Tally ERP 9                                                         | 8  |
| 1.2.1 Filing of GSTR-1 Return in Tally.ERP 9                                             | 8  |
| Filing of Return by Using JSON File Generated from Tally ERP 9                           | 9  |
| Filing of Return By Using GST Offline Tool