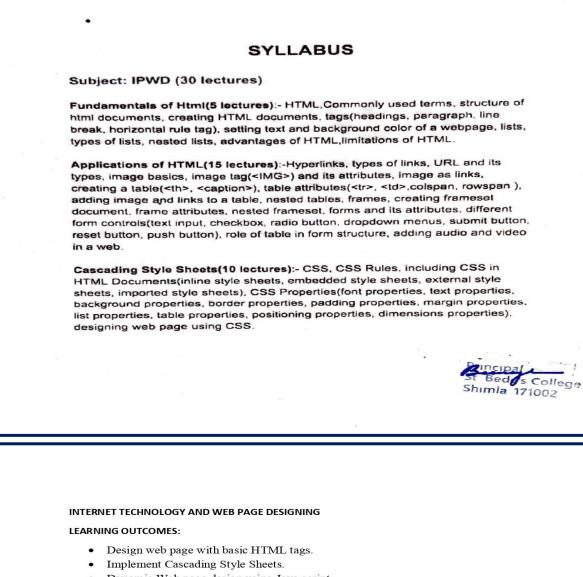

#### LEARNING OUTCOMES:

- Design web page with basic HTML tags.
- Implement Cascading Style Sheets.
- Dynamic Web page design using Java script.
- Linking database with website using PHP and MYSQL Design web page with basic HTML tags.
- Implement Cascading Style Sheets.
- Dynamic Web page design using Java script
- Linking database with website using PHP and MYSQL