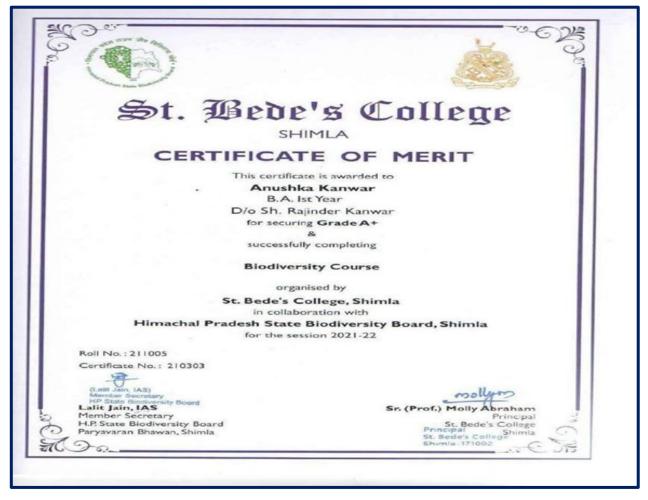

|                        |     |      |            |       | ecture  |       |      |      | Re               | ceive  | d By |      |               |            |           |            |     |            |            |    | - 1000 |        |               |           |           |       |                                        |             |            |
|       | Dated           |                 |                 |                        |     |      |            |       |         |       |      |      |                  |        |      |      |               |            |           |            |     |            |            |    |        |        |               |           |           |       |                                        |             |            |







### St. Bede's College Shimla

# (UGC NAAC-A+ GRADE REACCREDITED)

# **SELF DEFENCE/ FIRST AID/ FIRE FIGHTING**

### **Duration: One Year**

#### Self Defence/ First Aid/Fire Fighting

#### List of Students

|         |          | 2021-20           | 22                       |             |
|---------|----------|-------------------|--------------------------|-------------|
| Sr. No. | Roll No. | Name              | Class                    | Signature   |
| 1       | 182012   | ANJALI            | B.Sc3 <sup>rd</sup> Year | mau         |
| 2       | 191001   | TWINKLE GARG      | B.A-3 <sup>rd</sup> Year | truintere   |
| 3       | 191003   | SUNIDHI ROHAL     | B.A-3 <sup>rd</sup> Year | Survinte    |
| 4       | 191005   | VANSHIKA BAGGA    | B.A-3 <sup>rd</sup> Year | Var upi Jea