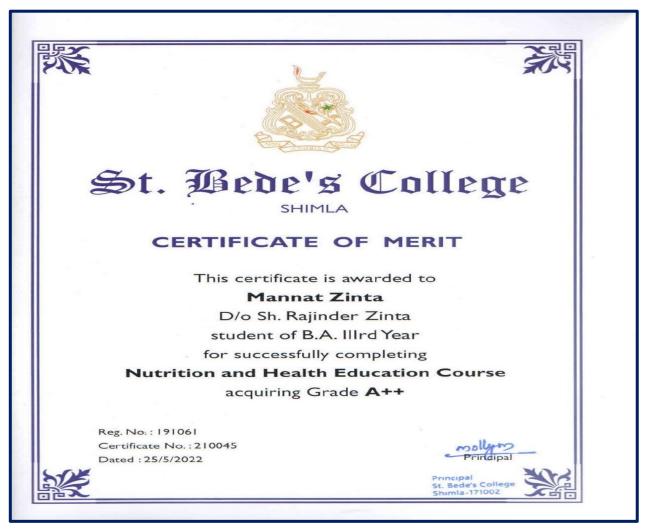

|
| 19 191075 ADITI (DITI                                                                                                                                                                                                                                                           |
| Pn<br>St<br>Sh                                                                                                                                                                                                                                                                  |



#### Attendance







### St. Bede's College Shimla

# (UGC NAAC-A+ GRADE REACCREDITED)

# COMMUNICATION SKILLS AND PERSONALITY DEVELOPMENT

**Duration: One Year** 

### **Communication Skills and Personality Development**

### List of Students

| S.N. | ROLL NO. | Class                    | Signature         |
|------|----------|--------------------------|-------------------|
|      |          | B.Com - 3rd year         | Signature         |
| 1    | 193001   | AKSHITA CHAUHAN          | Appan             |
| 2    | 193003   | POOJA                    | Rooja             |
| 3    | 193006   | NITIKA VERMA             | Nikider           |
| 4    | 193008   | SHREYA                   | Stange.           |
| 5    | 193010   | HIMANSHI KAUNDAL         | Himanshi          |
| 6    | 193012   | ANANYAA MAHAJA