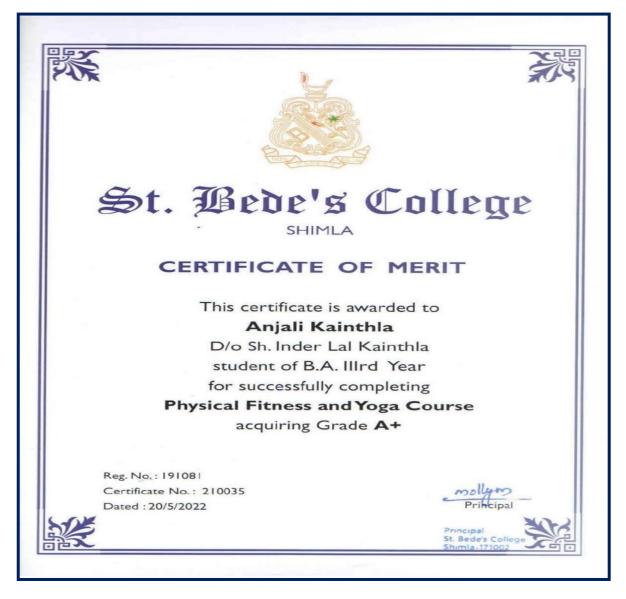

|
| 6          | CHEAKSHA WANGROO   | 194105    | Wengood                           |
| 7          | SONALI SHARMA      | 191089    |                                   |
| 8          | JAISWAL SHAIKHAWAT | 227011    | Soras                             |
| 9          | SAKSHI             | 212065    | Calestii-                         |
| 10         | KARISHMA           | 194413    | toresprage.                       |
| 11         | SIDDHI             | 191042    | J'ALI                             |
| 12         | KOMAL              | 191027    | Kondy                             |
| 13         | VANSHIKA           | 192001    |                                   |
|            |                    |           | Principal<br>St. Bede's<br>Shimia |

#### Attendance



#### Certificate





**St. Bede's College Shimla** (UGC-NAAC "A+" Grade Re-Accredited)



### St. Bede's College Shimla

# (UGC NAAC-A+ GRADE REACCREDITED)

# **CERTIFICATE COURSE IN ECONOMETRICS**

### **Duration: Six Months**

Session: 2021-2022

### **Certificate Course in Econometrics**

### List of Students

| Sr. No. | Enrollment No. | Name of the student | Signature                                          |
|---------|----------------|---------------------|----------------------------------------------------|
| 1.      | 2538           | Sajeel Chauhan      | Janto                                              |
| 2.      | 2703           | Riya Sharma         | Rive                                               |
| 3.      | 3168           | Shreya Gupta        | Repueta-