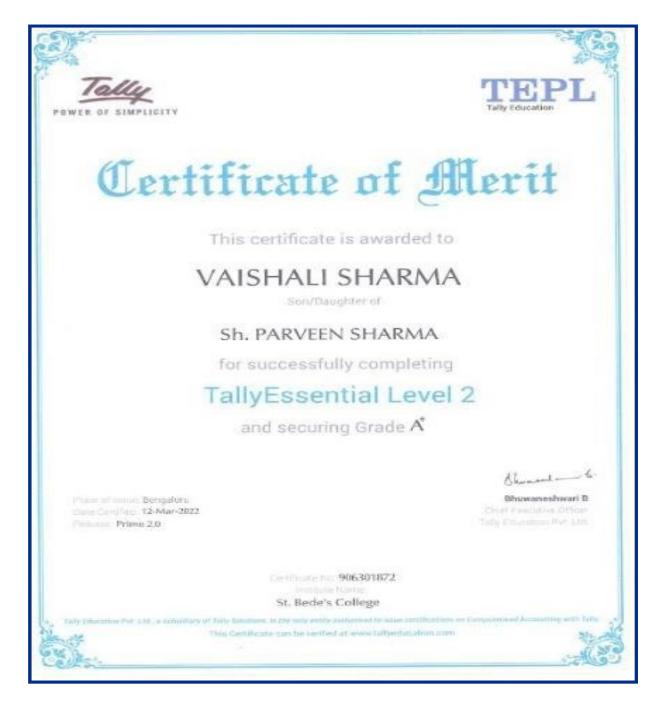

# **TALLY ESSENTIAL LEVEL 2**

### **Duration: One Year**

### Tally Essential Level 2