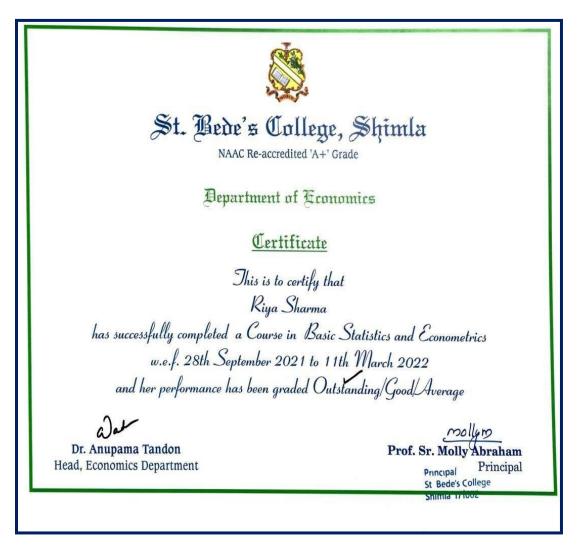

| +   | +   | -    | +       | +            | +  | -     | +    | +          | +    | +    | +   | -          | $\vdash$  | $\left  \right $ | +   | +          | +  | +  | $\left  \right $ | - | _ | $\vdash$ | +                   | +        | $\vdash$              | +                              |           |
|           |        |           |            | L        | ted3                   |           | <u> </u> |       | _         | -    | ) -<br>Sign   |     |     |      |         |              |    | Date  |      |            | _    | _    | -   | 0          | er's S    |                  |     | _          | _  | 0  | Signa            |   | - |          |                     | 1        |                       |                                |           |

82

#### Certificate