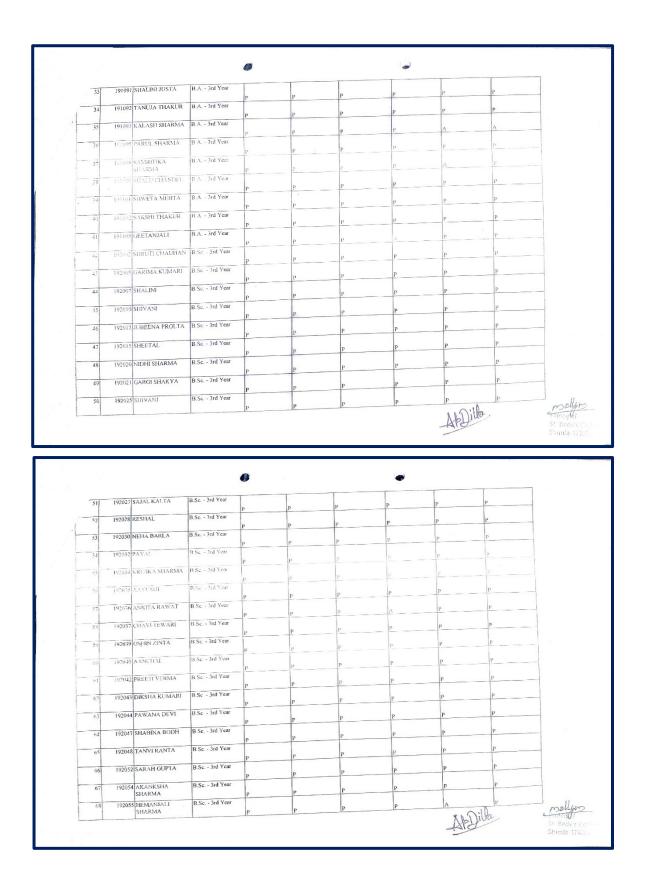

### List of Students Enrolled

Principal St. Bede's College Shimla

|        | ect(.a.x:      | <u>е</u>                   |    | 1                      | Mont | h  | O.c | tab     | .e.a     | ç       |         | Ye | ar | 20     | 21    | : 1    | M      | onth |            | N  | .V.e | m   |     | 1.     | Ye | ear | 26.    | 21       | -        |     | terna<br>iemin |
|--------|----------------|----------------------------|----|------------------------|------|----|-----|---------|----------|---------|---------|----|----|--------|-------|--------|--------|------|------------|----|------|-----|-----|--------|----|-----|--------|----------|----------|-----|----------------|
| S. No. | Regd. No.      | Name                       |    | Previous<br>Attendance | 5.   | 91 |     | 19<br>P | 23<br>P  | 26<br>P | 30      |    | -  |        | +     | Previ  | ance 9 | 13   | 5 16       | 2  | 0 2  | 12: | -   |        |    |     | T      | Π        | Π        | ٦   |                |
| 1      | 201014         | Abbinanda                  | 1  |                        |      | PF |     |         |          | P       | P       |    | +  |        | +     | -      | 1      | ٥L   |            |    |      | 2   | -   |        |    |     | 1      |          |          | 1.  |                |
| 2      |                | Mansi Brc                  | 2  |                        |      | PP |     |         | P        | P       | 1       |    | +  |        | +     | -      | 1      | ρρ   | P          | ρ  | 1    | P   |     |        |    |     |        |          | П        |     |                |
| 3      |                | Himani Sh                  | 3  |                        | 1    | pf | _   |         | P        | P       | D       | -  | -  |        | +     |        | 2      | - P  | 1          | P  | F    | P   |     |        | 1  |     |        |          |          |     |                |
| 4      | 9-119-1        | Shradha G                  | 4  |                        | -    | PF |     | P       | P        | P       | P       | -  | -  | -      | +     |        | ſ      | ° F  | P          | L  | P    | P   |     |        |    |     |        |          |          |     |                |
| 5      | 9.11/7         | Quel: T                    | 5  |                        |      | Pf | _   | A       | P        | P       | 1       | +  | -  | -      | +     |        | P      | P    | P          | P  | P    | P   | 1   |        | 1  |     |        |          |          |     |                |
| 6      | 20120          | Pragti The<br>Avantika     | 6  |                        |      | Pf | _   | -       | <u> </u> | '       | 0       | -  | -  |        | +     |        | 2      | - P  | P          | P  | 2    | P   | 1   |        |    |     |        |          |          | 0   |                |
| 7      | 9,9197         | Manya Sh                   | 7  |                        | P    | A  | AA  | A       | A        | P       | P       | -  | -  |        | -     |        | 1      | P    | A          | P  | P    | P   | 1   |        | 1  |     | +      |          |          |     |                |
| 8      | 909170         | Aditi                      | 8  |                        | 1    | LL | ·   |         |          | L       | P       |    | -  |        | 1     |        | P      | -    | 1          | 1  | 1    | L   |     |        |    | -   | 1      | H        |          |     | 1              |
| 9      | 0              | Haiti                      | 9  |                        |      | 61 |     | ·L      | L        | Р       | P       |    | -  |        | 1     |        | P      | · ·  | L          | L  | P    | P   |     |        |    |     | +      |          | H        | 0   | -              |
| 9      | 204055         | Priyangne I<br>Chendan I   | 10 |                        | P    | P  | P P |         | P        | P       | P       |    |    |        |       | 1      | P      |      | -          | P  | ρ    | P   |     |        | -  | 1   | 1      | H        | +        | -   | -              |
| 10     | 204058         | Chandan I<br>Mobil Singh ( | 11 |                        | P    | PP |     | P       | P        | P       | P       |    | -  |        |       | 1      | L      | P    | -          | 1  | P    | 1   |     |        |    | -   | +      | H        | +        |     | -              |
| 11     |                |                            | 12 |                        | P    | PI | P   | P       | Ŀ        | P       |         |    |    |        |       | -      | P      | P    | -          | ρ  |      | P   |     |        |    |     |        | -        |          |     | -              |
| 12     | BCA            | Sakshi Ver                 | 13 |                        | P    |    | PP  | P       | L        | P       | P       |    |    |        |       |        | F      |      | 1          | P  | P    | P   |     | 1      | -  |     | +      | $\vdash$ |          | -   | -              |
| 13     | BCA            | Rishite Ve                 | 14 |                        |      | Pf |     | P       | L        | P       | L       |    |    |        |       | 1      | L      | -    | P          | P  | P    | P   |     | -      | -  |     | +      | -        | $\vdash$ | -   | -              |
| 14     | RCA            | Pri yanko -                | 15 |                        | 1    | PF | _   | P       | L        | P       | P       |    |    |        | -     | -      | P      | P    | ρ          | L  | P    | P   |     |        | -  | -   | +      | -        |          | -   | -              |
| 15     | BCA            | Arushi I                   | 16 | 1.1                    | PI   |    | PL  |         | P        | P       | P       | 1  | 1  |        |       | -      | P      | ρ    | P          | P  | P    | P   |     |        | -  |     | -      |          |          | -   | -              |
| 16     | and the second | Tshe The                   | 17 |                        |      | LA |     |         | P        | P       | P       | 2  |    |        | +     | -      | P      | 1    | L          | 1  | L    | 1   |     |        | -  |     | -      |          | -        |     |                |
| 17     |                | Vidhi S                    | 18 |                        | -    |    | PP  | -       | A        | P       | P       |    |    |        |       | -      | ρ      | P    | A          | P  | P    | P   |     | -      |    | -   | +      | -        |          | -   |                |
| 18     | 201118         | kritike Cl                 |    |                        | A    |    | PP  | P       | ρ        | P       | L       |    |    |        |       | -      | P      |      | P          |    | P    | P   |     |        | -  |     | 1.     |          |          |     |                |
| 19     |                | Vidhi to                   | 19 |                        |      |    | PP. | P       | L        | P       | L       |    | 1  | -      |       | -      | P      | "    | P          | P. | P    | P   |     |        | -  | -   | -      |          | -        |     |                |
| 20     | 1 985          | Neha                       | 20 |                        | ľ.   | -  | P   | -       | D        | P       | L       |    | 1  |        |       | -      | P      | P    |            | P  | P    | '   |     |        | -  |     | -      |          |          |     | 1              |
| 21     |                | Muskan C                   | 21 |                        | LI   | -  | _   | 11      | P        | P       | P       | +  | -  | 1      |       | -      | 1      | 1    | P          | 1  | P    | P   | -   |        |    | -   | -      |          |          | 5   |                |
| 22     |                | Mehardeep                  | 22 |                        | -    | PI |     |         | P        | P       | P       | -  | -  |        |       | 1      | P      | P    | P          | -  | 1    | P.  |     | _      | _  |     |        |          |          |     |                |
| 23     |                | Sakeli Sh                  | 23 | _                      | -    | -  |     | P       | P        | P       | P       | -  |    |        |       | -      | P      | P    | P          | P  | P    | P   |     |        |    |     |        |          |          |     |                |
| 24     |                | Temome                     | 24 |                        | -    | LL | - 1 | P       | P        | r       | F       |    |    | -      |       |        | P      | P    | P          | P  | P    | P   |     |        |    |     |        |          |          | 5   |                |
| 25     | -              | Shree                      | 25 |                        | L-   | +  | -   |         |          |         |         |    | -  |        |       | 1.     | -      | -    |            | -  |      | -   |     |        |    | 1   |        |          |          |     |                |
| 26     | 204302         | Rumjhum<br>Nivedite        | 26 |                        | P    | +  | -   | -       | -        | -       |         |    | -  |        |       | -      | -      | -    |            | -  | -    | -   |     |        |    |     |        |          |          |     |                |
| 27     | 204401         | Nivedite                   | 27 |                        | -    | -  | -   | -       | -        | -       | and the | 1  |    |        |       |        | -      |      |            |    |      | -   | • . |        |    |     |        |          |          |     |                |
| 28     | 20 4437        | Osheen                     | 28 |                        | -    | -  | -   | -       | -        | -       |         |    |    |        |       |        |        |      | and set of | -  | in   | -   |     |        |    |     |        |          | Π        | 1   | _              |
| 29     | 1.199          |                            | 29 |                        |      |    |     |         |          |         |         |    |    |        | -     |        |        |      |            |    |      |     |     |        |    |     | T      |          |          |     | -              |
| 30     |                |                            | 30 |                        | -    |    |     |         |          |         |         |    |    | 1      |       | -      |        |      |            |    |      |     |     |        |    |     |        |          | T        |     | -              |
| 31     |                |                            | 31 |                        |      |    |     |         |          |         |         |    |    |        |       |        |        |      |            |    |      |     |     |        |    |     | T      | Π        | H        |     | -              |
| 32     |                |                            | 32 |                        |      |    | 1   |         |          | -       |         |    | 1  |        |       |        |        |      |            |    |      |     |     |        |    |     | $\top$ |          | H        |     | -              |
|        |                |                            | 33 |                        |      | +  | +   | -       | -        | -       |         |    | +  |        |       |        |        |      |            |    |      |     |     |        |    | Pr  | in ci- |          |          |     | -              |
| 33     |                |                            | 34 |                        | -    | +  | +   | -       | -        | -       |         |    | S  | t. Bed | a/    | -      |        |      |            |    |      | 6   |     |        |    | St. | bede   | - Co     |          |     | -              |
| 34     |                |                            | L  | ated 30                | _    | 1  |     | 1       | 4        | A.      | Sighe   |    | 54 | , ped  | PS Ch | vated. |        | 1    |            | -  | 4    | 1   | 8   | Ignatu | -  | 111 | na.    | 172      | Sighat   | 100 |                |