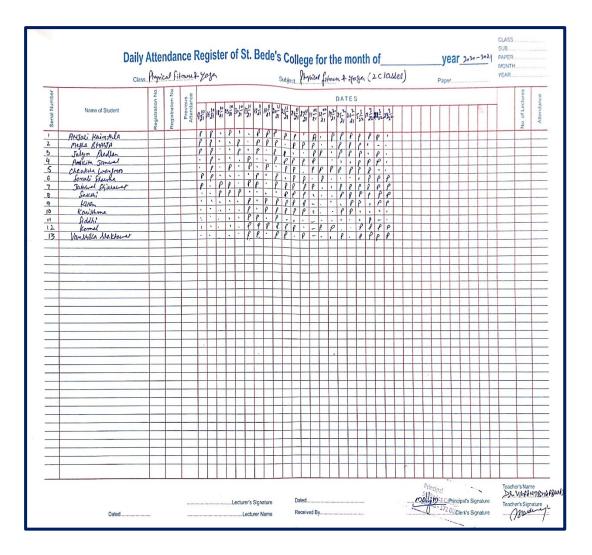

### List of Students Enrolled

Principal St. Bede's College Shimla

|        | ect(.a.x:      | <u>е</u>                   |    | 1                      | Mont | h  | O.c | tab     | .e.a     | ç       |         | Ye | ar | 20     | 21    | : 1    | M      | onth |            | N  | .V.e | m   |     | 1.     | Ye | ear | 26.    | 21       | -        |     | terna<br>iemin |
|--------|----------------|----------------------------|----|------------------------|------|----|-----|---------|----------|---------|---------|----|----|--------|-------|--------|--------|------|------------|----|------|-----|-----|--------|----|-----|--------|----------|----------|-----|----------------|
| S. No. | Regd. No.      | Name                       |    | Previous<br>Attendance | 5.   | 91 |     | 19<br>P | 23<br>P  | 26<br>P | 30      |    | -  |        | +     | Previ  | ance 9 | 13   | 5 16       | 2  | 0 2  | 12: | -   |        |    |     | T      | Π        | Π        | ٦   |                |
| 1      | 201014         | Abbinanda                  | 1  |                        |      | PF |     |         |          | P       | P       |    | +  |        | +     | -      | 1      | ٥L   |            |    |      | 2   | -   |        |    |     | 1      |          |          | 1.  |                |
| 2      |                | Mansi Brc                  | 2  |                        |      | PP |     |         | P        | P       | 1       |    | +  |        | +     | -      | 1      | ρρ   | P          | ρ  | 1    | P   |     |        |    |     |        |          | П        |     |                |
| 3      |                | Himani Sh                  | 3  |                        | 1    | pf | _   |         | P        | P       | D       | -  | -  |        | +     |        | 2      | - P  | 1          | P  | F    | P   |     |        | 1  |     |        |          |          |     |                |
| 4      | 9-119-1        | Shradha G                  | 4  |                        | -    | PF |     | P       | P        | P       | P       | -  | -  | -      | +     |        | ſ      | ° F  | P          | L  | P    | P   |     |        |    |     |        |          |          |     |                |
| 5      | 9.11/7         | Quel: T                    | 5  |                        |      | Pf | _   | A       | P        | P       | 1       | +  | -  | -      | +     |        | P      | P    | P          | P  | P    | P   | 1   |        | 1  |     |        |          |          |     |                |
| 6      | 20120          | Pragti The<br>Avantika     | 6  |                        |      | Pf | _   | -       | <u> </u> | '       | 0       | -  | -  |        | +     |        | 2      | - P  | P          | P  | 2    | P   | 1   |        |    |     |        |          |          | 0   |                |
| 7      | 9,9197         | Manya Sh                   | 7  |                        | P    | A  | AA  | A       | A        | P       | P       | -  | -  |        | -     |        | 1      | P    | A          | P  | P    | P   | 1   |        | 1  |     | +      |          |          |     |                |
| 8      | 909170         | Aditi                      | 8  |                        | 1    | LL | ·   |         |          | L       | P       |    | -  |        | 1     |        | P      | -    | 1          | 1  | 1    | L   |     |        |    | -   | 1      | H        |          |     | 1              |
| 9      | 0              | Haiti                      | 9  |                        |      | 61 |     | ·L      | L        | Р       | P       |    | -  |        | 1     |        | P      | · ·  | L          | L  | P    | P   |     |        |    |     | +      |          | H        | 0   | -              |
| 9      | 204055         | Priyangne I<br>Chendan I   | 10 |                        | P    | P  | P P |         | P        | P       | P       |    |    |        |       | 1      | P      |      | -          | P  | ρ    | P   |     |        | -  | 1   | 1      | H        | +        | -   | -              |
| 10     | 204058         | Chandan I<br>Mobil Singh ( | 11 |                        | P    | PP |     | P       | P        | P       | P       |    | -  |        |       | 1      | L      | P    | -          | 1  | P    | 1   |     |        |    | -   | +      | H        | +        |     | -              |
| 11     |                |                            | 12 |                        | P    | PI | P   | P       | Ŀ        | P       |         |    |    |        |       | -      | P      | P    | -          | ρ  |      | P   |     |        |    |     |        | -        |          |     | -              |
| 12     | BCA            | Sakshi Ver                 | 13 |                        | P    |    | PP  | P       | L        | P       | P       |    |    |        |       |        | F      |      | 1          | P  | P    | P   |     | 1      | -  |     | +      | $\vdash$ |          | -   | -              |
| 13     | BCA            | Rishite Ve                 | 14 |                        |      | Pf |     | P       | L        | P       | L       |    |    |        |       | 1      | L      | -    | P          | P  | P    | P   |     | -      | -  |     | +      | -        | $\vdash$ | -   | -              |
| 14     | RCA            | Pri yanko -                | 15 |                        | 1    | PF | _   | P       | L        | P       | P       |    |    |        | -     | -      | P      | P    | ρ          | L  | P    | P   |     |        | -  | -   | +      | -        |          | -   | -              |
| 15     | BCA            | Arushi I                   | 16 | 1.1                    | PI   |    | PL  |         | P        | P       | P       | 1  | 1  |        |       | -      | P      | ρ    | P          | P  | P    | P   |     |        | -  |     | -      |          |          | -   | -              |
| 16     | and the second | Tshe The                   | 17 |                        |      | LA |     |         | P        | P       | P       | 2  |    |        | +     | -      | P      | 1    | L          | 1  | L    | 1   |     |        | -  |     | -      |          | -        |     |                |
| 17     |                | Vidhi S                    | 18 |                        | -    |    | PP  | -       | A        | P       | P       |    |    |        |       | -      | ρ      | P    | A          | P  | P    | P   |     | -      |    | -   | +      | -        |          | -   |                |
| 18     | 201118         | kritike Cl                 |    |                        | A    |    | PP  | P       | ρ        | P       | L       |    |    |        |       | -      | P      |      | P          |    | P    | P   |     |        | -  |     | 1.     |          |          |     |                |
| 19     |                | Vidhi to                   | 19 |                        |      |    | PP. | P       | L        | P       | L       |    | 1  | -      |       | -      | P      | "    | P          | P. | P    | P   |     |        | -  | -   | -      |          | -        |     |                |
| 20     | 1 985          | Neha                       | 20 |                        | ľ.   | -  | P   | -       | D        | P       | L       |    | 1  |        |       | -      | P      | P    |            | P  | P    | '   |     |        | -  |     | -      |          |          |     | 1              |
| 21     |                | Muskan C                   | 21 |                        | LI   | -  | _   | 11      | P        | P       | P       | +  | -  | 1      |       | -      | 1      | 1    | P          | 1  | P    | P   | -   |        |    | -   | -      |          |          | 5   |                |
| 22     |                | Mehardeep                  | 22 |                        | -    | PI |     |         | P        | P       | P       | -  | -  |        |       | 1      | P      | P    | P          | -  | 1    | P.  |     | _      | _  |     |        |          |          |     |                |
| 23     |                | Sakeli Sh                  | 23 | _                      | -    | -  |     | P       | P        | P       | P       | -  |    |        |       | -      | P      | P    | P          | P  | P    | P   |     |        |    |     |        |          |          |     |                |
| 24     |                | Temome                     | 24 |                        | -    | LL | - 1 | P       | P        | r       | F       |    |    | -      |       |        | P      | P    | P          | P  | P    | P   |     |        |    |     |        |          |          | 5   |                |
| 25     | -              | Shree                      | 25 |                        | L-   | +  | -   |         |          |         |         |    | -  |        |       | 1.     | -      | -    |            | -  |      | -   |     |        |    | 1   |        |          |          |     |                |
| 26     | 204302         | Rumjhum<br>Nivedite        | 26 |                        | P    | +  | -   | -       | -        | -       |         |    | -  |        |       | -      | -      | -    |            | -  | -    | -   |     |        |    |     |        |          |          |     |                |
| 27     | 204401         | Nivedite                   | 27 |                        | -    | -  | -   | -       | -        | -       | and the | 1  |    |        |       |        | -      |      |            |    |      | -   | • . |        |    |     |        |          |          |     |                |
| 28     | 20 4437        | Osheen                     | 28 |                        | -    | -  | -   | -       | -        | -       |         |    |    |        |       |        |        |      | and set of | -  | in   | -   |     |        |    |     |        |          | Π        | 1   | _              |
| 29     | 1.199          |                            | 29 |                        |      |    |     |         |          |         |         |    |    |        | -     |        |        |      |            |    |      |     |     |        |    |     | T      |          |          |     | -              |
| 30     |                |                            | 30 |                        | -    |    |     |         |          |         |         |    |    | 1      |       | -      |        |      |            |    |      |     |     |        |    |     |        |          | T        |     | -              |
| 31     |                |                            | 31 |                        |      |    |     |         |          |         |         |    |    |        |       |        |        |      |            |    |      |     |     |        |    |     | T      | Π        | H        |     | -              |
| 32     |                |                            | 32 |                        |      |    | 1   |         |          | -       |         |    | 1  |        |       |        |        |      |            |    |      |     |     |        |    |     | $\top$ |          | H        |     | -              |
|        |                |                            | 33 |                        |      | +  | +   | -       | -        | -       |         |    | +  |        |       |        |        |      |            |    |      |     |     |        |    | Pr  | in ci- |          |          |     | -              |
| 33     |                |                            | 34 |                        | -    | +  | +   | -       | -        | -       |         |    | S  | t. Bed | a/    | -      |        |      |            |    |      | 6   |     |        |    | St. | bede   | - Co     |          |     | -              |
| 34     |                |                            | L  | ated 30                | _    | 1  |     | 1       | 4        | A.      | Sighe   |    | 54 | , ped  | PS Ch | vated. |        | 1    |            | -  | 4    | 1   | 8   | Ignatu | -  | 111 | na.    | 172      | Sighat   | 100 |                |