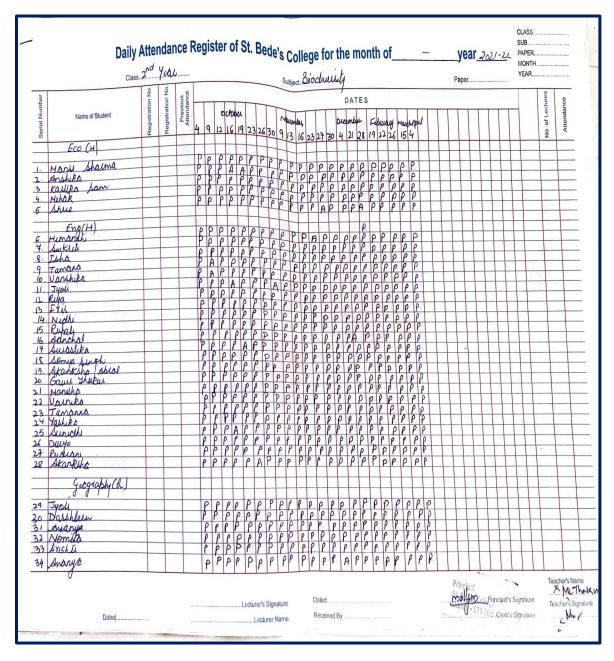

### List of Students Enrolled

Principal St. Bede's College Shimla

|        | ect(.a.x:      | <u>е</u>                   |    | 1                      | Mont | h  | O.c | tab     | .e.a     | ç       |         | Ye | ar | 20     | 21    | : 1    | M      | onth |            | N  | .V.e | m   |     | 1.     | Ye | ear | 26.    | 21       | -        |     | terna<br>iemin |
|--------|----------------|----------------------------|----|------------------------|------|----|-----|---------|----------|---------|---------|----|----|--------|-------|--------|--------|------|------------|----|------|-----|-----|--------|----|-----|--------|----------|----------|-----|----------------|
| S. No. | Regd. No.      | Name                       |    | Previous<br>Attendance | 5.   | 91 |     | 19<br>P | 23<br>P  | 26<br>P | 30      |    | -  |        | +     | Previ  | ance 9 | 13   | 5 16       | 2  | 0 2  | 12: | -   |        |    |     | T      | Π        | Π        | ٦   |                |
| 1      | 201014         | Abbinanda                  | 1  |                        |      | PF |     |         |          | P       | P       |    | +  |        | +     | -      | 1      | ٥L   |            |    |      | 2   | -   |        |    |     | 1      |          |          | 1.  |                |
| 2      |                | Mansi Brc                  | 2  |                        |      | PP |     |         | P        | P       | 1       |    | +  |        | +     | -      | 1      | ρρ   | P          | ρ  | 1    | P   |     |        |    |     |        |          | П        |     |                |
| 3      |                | Himani Sh                  | 3  |                        | 1    | pf | _   |         | P        | P       | D       | -  | -  |        | +     |        | 2      | - P  | 1          | P  | F    | P   |     |        | 1  |     |        |          |          |     |                |
| 4      | 9-119-1        | Shradha G                  | 4  |                        | -    | PF |     | P       | P        | P       | P       | -  | -  | -      | +     |        | ſ      | ° F  | P          | L  | P    | P   |     |        |    |     |        |          |          |     |                |
| 5      | 9.11/7         | Quel: T                    | 5  |                        |      | Pf | _   | A       | P        | P       | 1       | +  | -  | -      | +     |        | P      | P    | P          | P  | P    | P   | 1   |        | 1  |     |        |          |          |     |                |
| 6      | 20120          | Pragti The<br>Avantika     | 6  |                        |      | Pf | _   | -       | <u> </u> | '       | 0       | -  | -  |        | +     |        | 2      | - P  | P          | P  | 2    | P   | 1   |        |    |     |        |          |          | 0   |                |
| 7      | 9,9197         | Manya Sh                   | 7  |                        | P    | A  | AA  | A       | A        | P       | P       | -  | -  |        | -     |        | 1      | P    | A          | P  | P    | P   | 1   |        | 1  |     | +      |          |          |     |                |
| 8      | 909170         | Aditi                      | 8  |                        | 1    | LL | ·   |         |          | L       | P       |    | -  |        | 1     |        | P      | -    | 1          | 1  | 1    | L   |     |        |    | -   | 1      | H        |          |     | 1              |
| 9      | 0              | Haiti                      | 9  |                        |      | 61 |     | ·L      | L        | Р       | P       |    | -  |        | 1     |        | P      | · ·  | L          | L  | P    | P   |     |        |    |     | +      |          | H        | 0   | -              |
| 9      | 204055         | Priyangne I<br>Chendan I   | 10 |                        | P    | P  | P P |         | P        | P       | P       |    |    |        |       | 1      | P      |      | -          | P  | ρ    | P   |     |        | -  | 1   | 1      | H        | +        | -   | -              |
| 10     | 204058         | Chandan I<br>Mobil Singh ( | 11 |                        | P    | PP |     | P       | P        | P       | P       |    | -  |        |       | 1      | L      | P    | -          | 1  | P    | 1   |     |        |    | -   | +      | H        | +        |     | -              |
| 11     |                |                            | 12 |                        | P    | PI | P   | P       | Ŀ        | P       |         |    |    |        |       | -      | P      | P    | -          | ρ  |      | P   |     |        |    |     |        | -        |          |     | -              |
| 12     | BCA            | Sakshi Ver                 | 13 |                        | P    |    | PP  | P       | L        | P       | P       |    |    |        |       |        | F      |      | 1          | P  | P    | P   |     | 1      | -  |     | +      | $\vdash$ |          | -   | -              |
| 13     | BCA            | Rishite Ve                 | 14 |                        |      | Pf |     | P       | L        | P       | L       |    |    |        |       | 1      | L      | -    | P          | P  | P    | P   |     | -      | -  |     | +      | -        | $\vdash$ | -   | -              |
| 14     | RCA            | Pri yanko -                | 15 |                        | 1    | PF | _   | P       | L        | P       | P       |    |    |        | -     | -      | P      | P    | ρ          | L  | P    | P   |     |        | -  | -   | +      | -        |          | -   | -              |
| 15     | BCA            | Arushi I                   | 16 | 1.1                    | PI   |    | PL  |         | P        | P       | P       | 1  | 1  |        |       | -      | P      | ρ    | P          | P  | P    | P   |     |        | -  |     | -      |          |          | -   | -              |
| 16     | and the second | Tshe The                   | 17 |                        |      | LA |     |         | P        | P       | P       | 2  |    |        | +     | -      | P      | 1    | L          | 1  | L    | 1   |     |        | -  |     | -      |          | -        |     |                |
| 17     |                | Vidhi S                    | 18 |                        | -    |    | PP  | -       | A        | P       | P       |    |    |        |       | -      | ρ      | P    | A          | P  | P    | P   |     | -      |    | -   | +      | -        |          | -   |                |
| 18     | 201118         | kritike Cl                 |    |                        | A    |    | PP  | P       | ρ        | P       | L       |    |    |        |       | -      | P      |      | P          |    | P    | P   |     |        | -  |     | 1.     |          |          |     |                |
| 19     |                | Vidhi to                   | 19 |                        |      |    | PP. | P       | L        | P       | L       |    | 1  | -      |       | -      | P      | "    | P          | P. | P    | P   |     |        | -  | -   | -      |          | -        |     |                |
| 20     | 1 985          | Neha                       | 20 |                        | ľ.   | -  | P   | -       | D        | P       | L       |    | 1  |        |       | -      | P      | P    |            | P  | P    | '   |     |        | -  |     | -      |          |          |     | 1              |
| 21     |                | Muskan C                   | 21 |                        | LI   | -  | _   | 11      | P        | P       | P       | +  | -  | 1      |       | -      | 1      | 1    | P          | 1  | P    | P   | -   |        |    | -   | -      |          |          | 5   |                |
| 22     |                | Mehardeep                  | 22 |                        | -    | PI |     |         | P        | P       | P       | -  | -  |        |       | 1      | P      | P    | P          | -  | 1    | P.  |     | _      | _  |     |        |          |          |     |                |
| 23     |                | Sakeli Sh                  | 23 | _                      | -    | -  |     | P       | P        | P       | P       | -  |    |        |       | -      | P      | P    | P          | P  | P    | P   |     |        |    |     |        |          |          |     |                |
| 24     |                | Temome                     | 24 |                        | -    | LL | - 1 | P       | P        | r       | F       |    |    | -      |       |        | P      | P    | P          | P  | P    | P   |     |        |    |     |        |          |          | 5   |                |
| 25     | -              | Shree                      | 25 |                        | L-   | +  | -   |         |          |         |         |    | -  |        |       | 1.     | -      | -    |            | -  |      | -   |     |        |    | 1   |        |          |          |     |                |
| 26     | 204302         | Rumjhum<br>Nivedite        | 26 |                        | P    | +  | -   | -       | -        | -       |         |    | -  |        |       | -      | -      | -    |            | -  | -    | -   |     |        |    |     |        |          |          |     |                |
| 27     | 204401         | Nivedite                   | 27 |                        | -    | -  | -   | -       | -        | -       | and the | 1  |    |        |       |        | -      |      |            |    |      | -   | • . |        |    |     |        |          |          |     |                |
| 28     | 20 4437        | Osheen                     | 28 |                        | -    | -  | -   | -       | -        | -       |         |    |    |        |       |        |        |      | and set of | -  | in   | -   |     |        |    |     |        |          | Π        | 1   | _              |
| 29     | 1.199          |                            | 29 |                        |      |    |     |         |          |         |         |    |    |        | -     |        |        |      |            |    |      |     |     |        |    |     | T      |          |          |     | -              |
| 30     |                |                            | 30 |                        | -    |    |     |         |          |         |         |    |    | 1      |       | -      |        |      |            |    |      |     |     |        |    |     |        |          | T        |     | -              |
| 31     |                |                            | 31 |                        |      |    |     |         |          |         |         |    |    |        |       |        |        |      |            |    |      |     |     |        |    |     | T      | Π        | H        |     | -              |
| 32     |                |                            | 32 |                        |      |    | 1   |         |          | -       |         |    | 1  |        |       |        |        |      |            |    |      |     |     |        |    |     | $\top$ |          | H        |     | -              |
|        |                |                            | 33 |                        |      | +  | +   | -       | -        | -       |         |    | +  |        |       |        |        |      |            |    |      |     |     |        |    | Pr  | in ci- |          |          |     | -              |
| 33     |                |                            | 34 |                        | -    | +  | +   | -       | -        | -       |         |    | S  | t. Bed | a/    | -      |        |      |            |    |      | 6   |     |        |    | St. | bede   | - Co     |          |     | -              |
| 34     |                |                            | L  | ated 30                | _    | 1  |     | 1       | 4        | A.      | Sighe   |    | 54 | , ped  | PS Ch | vated. |        | 1    |            | -  | 4    | 1   | 8   | Ignatu | -  | 111 | na.    | 172      | Sighat   | 100 |                |