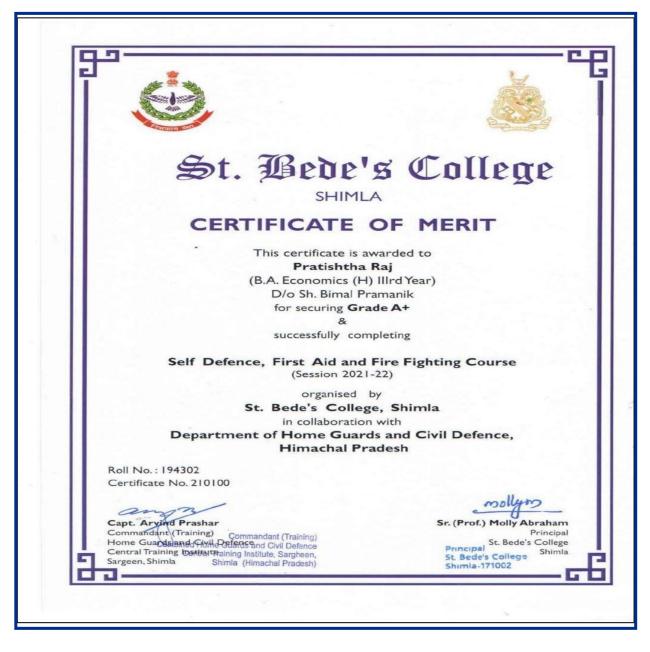

| p      | P      | p | P | A<br>A Dillo | -pro |      | St Bedes Co<br>Shumla 17101                                         |
|     |                                 |            | •                                    | p      | P      | p | P | A Dilla      | -pro |      | St Bedes Co<br>Shumla 17101                                         |
|     |                                 |            | •                                    | p      | р<br>р | p | P | A Dillo      | -pro |      | 10<br>il<br>cs leades co<br>Shumla 1720<br>170<br>il<br>cs Colinga  |
|     |                                 |            | •                                    | p      | P      | p | P | A<br>A Dillo | -pro |      | St Bedes Co<br>Shumla 17101                                         |







### St. Bede's College Shimla

# (UGC NAAC-A+ GRADE REACCREDITED)

# **Tally level 3 Duration: One Year**

#### Tally Level 3

#### List of Students

#### List of StudentsTally GST

#### 2021-2022

| S.No. | ROLL NO.      | NAME            | SIGNATURE       |
|-------|---------------|-----------------|-----------------|
|       | B.B.A III Ser | m               | SIGNATURE       |
| 1     | 204041        | AANAM ANSARI    |                 |
| 2     | 205003        | MUSKAAN SOOD    | O with          |
| 3     | 205005        | RIYA SHARMA     |                 |
| 4     | 205007        | OJASHWINI       | Ruga            |
| 5     | 205008        | SAMEERA BATRA   | Ojashumin (     |
| 6     | 205013        | SAJEEL CHAUHAN  |                 |
| 7     | 205015        | MANSI SOOD