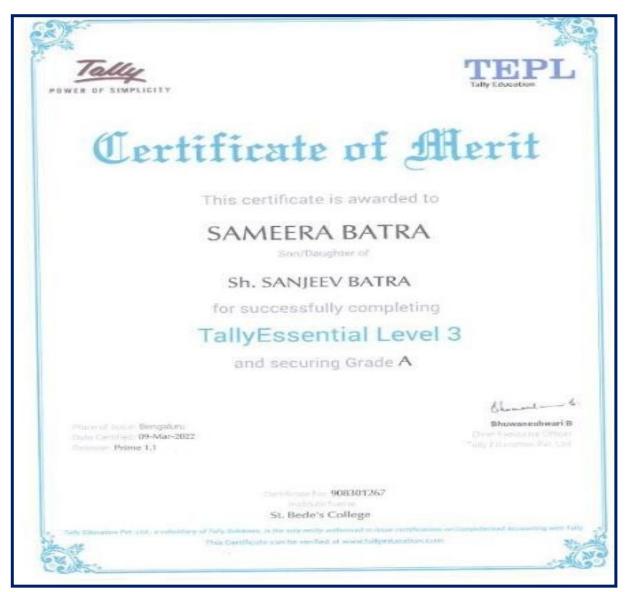

|                            |                  |                        |             | 244- 10     | 11100-0800<br>4400-0-0     | Lec         | turori<br>l.cc |                    | naturi<br>Nami                        |             |               | Dat<br>Rec | led<br>ceivec | i By                                   |             |                                       |             |             |             |                                                                    |            |          | - 1110<br>- 1110 | m 1  | Princ<br>Lyp | ipal<br>EdesR<br>la • 17 | ince<br>1 cia | al's Siç<br>di's Siç | gnaturi<br>gnaturi |                                         | Teacher<br>ML <sup>-</sup><br>Teacher | That          | Jul |







### St. Bede's College Shimla

# (UGC NAAC-A+ GRADE REACCREDITED)

### GERMAN

# **Duration: One Year**

#### German

#### List of Students

| 120<br>102<br>109<br>129<br>133<br>136<br>84<br>80<br>03<br>06<br>17<br>29<br>53<br>76 | Hrishika Sharma<br>Sanya Sharma<br>Khushi Grover<br>Ritika Sharma<br>Reshita<br>Astha Sharma<br>Simran Sinha<br>AkshitaChandel<br>Vibhuti Sharma<br>Saumya Chauhan<br>RubecaDeen                                                                                              | Knudi Lanya<br>Knudi Lanya<br>Deluta<br>Deluta<br>Simsan<br>Simsan<br>Skuhita<br>Uthuti