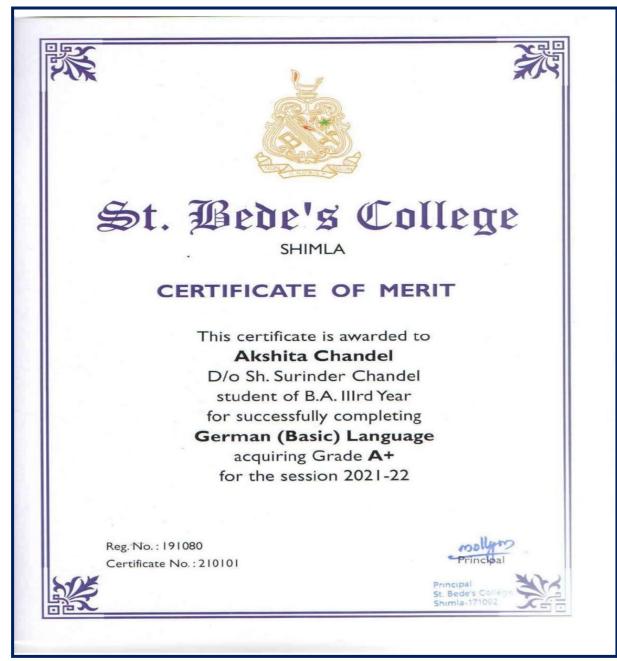

| -    |
| 67         | 1                                             | UT III         |                            | 37         |       |     |     |    |     |     |      |     |     |            |     | -                     |    | -       |               | -    |
|            |                                               |                | 1                          | 0769       |       |     |     |    |     |     | -    |     |     |            |     | -                     |    |         |               | 2    |
| 88         |                                               |                |                            | 38         |       |     |     | 1  | -   |     |      |     | -   | ar signatu | 0   | 1                     |    |         |               | -    |







### St. Bede's College Shimla

# (UGC NAAC-A+ GRADE REACCREDITED)

# NUTRITION AND HEALTH EDUCATION

### **Duration: One Year**

#### Nutrition & Health Education

#### List of Students

| Sr.<br>No.Roll No.NameSignature1191010SHIVANGANI CHAUHANOgunanyu2194001SWARNIKASuccession3191022TANVEETTANVEE14191055VIPASHAVupashat5191016RIDHIKA VERMARulikhar6191061MANAT ZINTAMar7191011TOSHIBA AACHARYATostuber8191073SADHVI KASHYAPSkourgap9192050SANJANA VERMASuccession |
|---------------------------------------------------------------------------------------------------------------------------------------------------------------------------------------------------------------------------------------------------------------------------------|
| No.Image: Second state1191010SHIVANGANI CHAUHAN219400