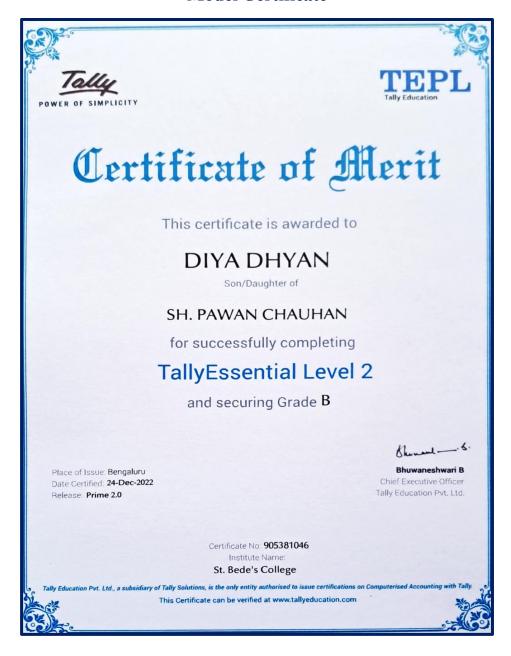

|                  |          |      |     |       |       |         |       |       |      |     |        |          |          |       |     |          |          |     |     |                         |             |          |      |            |      |         |                  |               |                          |            |           |
|               | 70tal - 73             |                  |                  |          |      |     | 1     | ectur | er's Si | ignat | ure   |      |     | ited   | d By.    |          |       |     |          |          |     |     | Princ<br>St Be<br>Shimi | ipal<br>des | 201      | lym  |            |      | 's Sigr | nature<br>nature |               | Anjli<br>Teacher<br>(All | That       | ALL ature |

### **Model Certificate**





(UGC-NAAC "A+" Grade Re-Accredited)



St. Bede's College Shimla

# (UGC NAAC-A+ GRADE REACCREDITED)

**CORE JAVA** 

**Duration: One Year** 

#### List of Students 2022-2023 Tally Prime (Level 3) GST

| Sr No. | Roll No. | Name                  | Signature        |
|--------|----------|-----------------------|------------------|
|        |          | B. Com II             |                  |
| 1.     | 213002   | EKTA KAPLAS           | Eletak APCVIS    |
| 2.     | 213003   | ARUSHI AWASTHI        | ADAM             |
| 3.     | 213004   | SARGAN SHARMA         | Quarin           |
| 4.     | 213006   | CHHAVI TALWAR         | Chami            |
| 5.     | 213008   | NIKITA CHAUHAN        | Nibite           |
| 6.     | 213009   | ALISHA BRAKTA         | Alista           |
| 7.