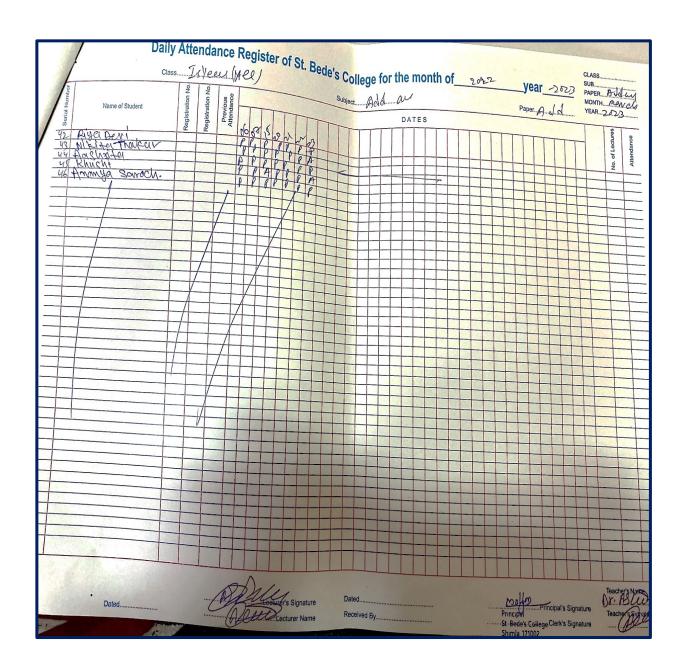

# (UGC NAAC-A+ GRADE REACCREDITED)

**CORE JAVA** 

**Duration: One Year** 

# (UGC NAAC-A+ GRADE REACCREDITED)

**CORE JAVA** 

**Duration: One Year** 

| Sr. No. | Name of Student | ·                |                         |
|---------|-----------------|------------------|-------------------------|
|         | BBA             | Roll No.         | Sign                    |
| 1.      | Aditi Gandotra  | 225002           |                         |
| 2.      | Anushka         | 225002           | State.                  |
| 3.      | Arushi Azad     | 225013           | Anushka                 |
| 4.      | BhanviKanwar    | 225011           | Aundi.                  |
| 5.      | Dakshita Thakur | 225009<br>225023 | Brancipe                |
| 6.      | DevanshiMoudgil |                  | Dakste                  |
| 7.      | Garima          | 225001           | Fauk.                   |
| 8.      | GunjanSood      | 225005           | Garing.                 |
| 9.      | Jiya Gupta      | 225003           | 628000                  |
| 10.     | Kritika Gupta   | 225014           | Jiya.                   |
| 11.     | MannatPuri      | 225007<br>225017 | Kruhka                  |
| 12.     | RekhaBudhathoki | 225017           | Hamer                   |
| 13.     | Samridhi Sharma |                  | Rupile.                 |
| 14.     | Shagun Sharma   | 225010           | Samuella                |
|         | B.CA            | 225018           | Shagun                  |
| 15.     | Sizzel          | 225016           | 0                       |
| 16.     | HardikaVerma    | 226002           | 81824                   |
| 17.     | Palak Thakur    | 226002           | Haroura                 |
| 18.     | SnehaKalyan     | 226006           | Polak                   |
|         | BA Geography    | 220006           | Smeliekalym             |
| 19.     | AkritiBharwaj   | 221046           | 1 de di                 |
| 20.     | Devangi         |                  | ARVIE 3                 |
|         | B.A Psychology  | 224108           | Derong)                 |
| 21.     | KashishShakya   | 224218           |                         |
| 22.     | KritikaShandil  | 221885           | Kashors.                |
| 23.     | Sania Malik     | 221031           | Kr.Hika                 |
|         | B.A Geography   | 221031           | framer                  |
| 24.     | SejalRawat      | 224104           | 1.21                    |
| 25.     | Shagun          | 221073           | Ayer                    |
| 26.     | Shreya          | 224107           | shajun.                 |
| 27.     | SuhaniNegi      | 221069           | Shrega                  |
| 28.     | VandanaKumari   | 221067           | Suhan                   |
| 29.     | Simran          | 221087           | Vardans                 |
| 30.     | Jagriti Sharma  | 221049           | Simpan                  |
| 31.     | Khyati          | 221090           | Jagrie                  |
|         | ENGLISH HONS.   | 221090           | Chayett                 |
| 32.     | ShrutiKainthla  |                  | 100                     |
|         | B.Sc            |                  | Ahrsta.                 |
| 33,     | Shetal Sharma   |                  | 1 Ch. Hart              |
| 34,     | Riya Guwalani   | 225019           | Riga                    |
| 35.     | Pranjal Azad    | 229012           | Promal                  |
|         |                 |                  | Principal St. Bede's Co |