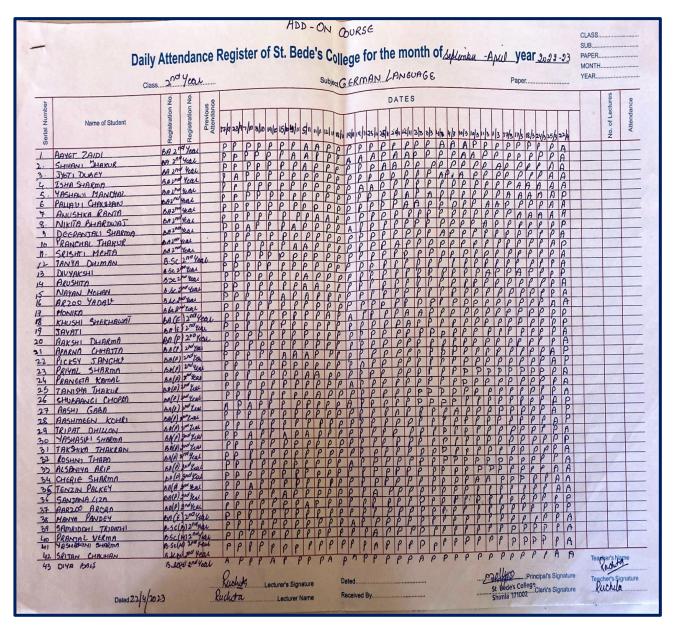

| Principal<br>St. Bede's |

| 45. | Jevisha    |        | Joseph - |
|-----|------------|--------|----------|
| 46. | SnehaDagar | 214276 | hapa     |
| 47. |            |        | 0. ,     |



|               | <b>Daily</b><br>Clas | y Atte           | nda<br>Yua       | nce                    | Re   | gis                 | ter   | of     | St     | . Be  | ede | e's | Co    | lleg   | je f | or | the    | m   | on    | th o | of_ |    |       | _                |        |           |            |     |        |         | S<br>P | LASS<br>SUB<br>PAPER<br>MONTH |                 | *************************************** |    |
|---------------|----------------------|------------------|------------------|------------------------|------|---------------------|-------|--------|--------|-------|-----|-----|-------|--------|------|----|--------|-----|-------|------|-----|----|-------|------------------|--------|-----------|------------|-----|--------|---------|--------|--------------