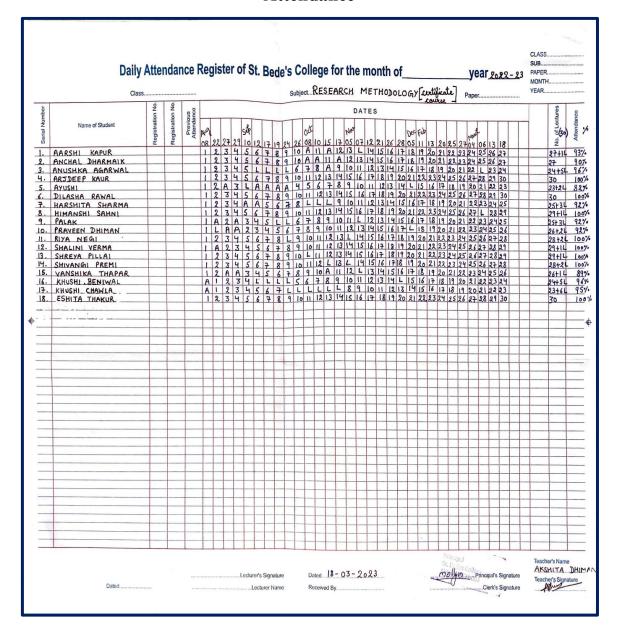

### 2022-23

| S. NO | NAME OF COURSE                                        | PAGE<br>NO. |
|-------|-------------------------------------------------------|-------------|
| 1.    | SELF-DECLARATION FOR CERTIFICATE/VALUE ADDED COURSES  | 02          |
| 2.    | CORE JAVA                                             | 03-07       |
| 3.    | TALLY ESSENTIAL LEVEL 2                               | 08-13       |
| 4.    | TALLY ESSENTIAL LEVEL 3                               | 14-20       |
| 5.    | FRENCH                                                | 21-25       |
| 6.    | WEB DESIGNING                                         | 26-31       |
| 7.    | GERMAN                                                | 32-37       |
| 8.    | NUTRITION & HEALTH EDUCATION                          | 38-41       |
| 9.    | COMMUNICATION SKILLS AND PERSONALITY DEVELOPMENT      | 42-52       |
| 10.   | PHYSICAL FITNESS & YOGA                               | 53-61       |
| 11.   | CERTIFICATE COURSE IN BASIC STATISTICS & ECONOMETRICS | 62-65       |
| 12.   | PYTHON PROGRAMMING                                    | 66-69       |
| 13.   | INTRODUCTION TO INDUSTRIAL PSYCHOLOGY                 | 70-73       |
| 14.   | ART THERAPY WITH PRINCIPLES OF PSYCHOLOGY             | 74-77       |
| 15.   | RESEARCH METHODOLOGY (PSYCHOLOGY)                     | 78-81       |