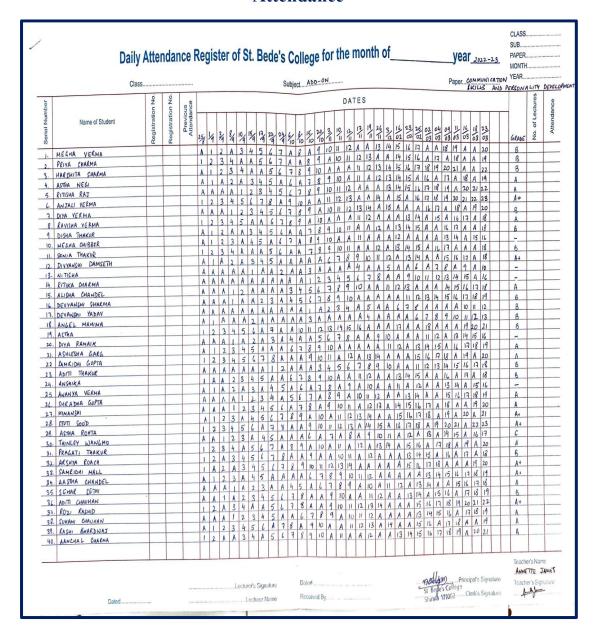

|



|               | Daliv                | Atte            | nda             | nce                    | R٩   | ais | ter   | Of    | St      | RA      | dal  | -    |      |         | fo   | r th | A r  | nor   | ۱th  | Ot    |      |     |     |      |       | 1    | ye    | ar    |       |      |         | PA       | APER. |             |          |            |
|---------------|----------------------|-----------------|-----------------|------------------------|------|-----|-------|-------|---------|---------|------|------|------|---------|------|------|------|-------|------|-------|------|-----|-----|------|-------|------|-------|-------|-------|------|---------|----------|-------|-------------|----------|------------|
|               | Daily                | ,               | ·····