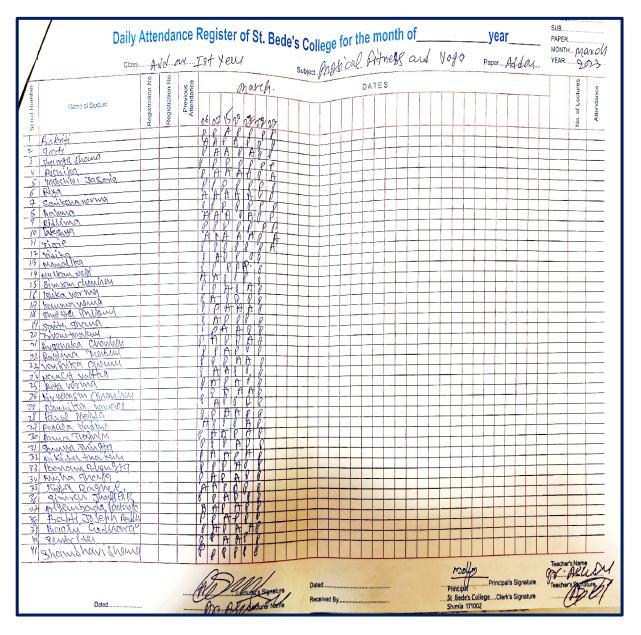

# (UGC NAAC-A+ GRADE REACCREDITED)

**CORE JAVA** 

**Duration: One Year** 

#### List of Students 2022-2023 Core Java

| Sr No. | Roll No. | Name              | Signature    |
|--------|----------|-------------------|--------------|
|        |          | II Year           |              |
| 1,     | 212001   | SHREYA CHADHA     | Shrilya      |
| 2.     | 212008   | ARUSHIKA VERMA    | grushika.    |
| 3.     | 216015   | MUSKAN SHARMA     | mukan        |
| 4.     | 211156   | PALK SHARMA       | Palk         |
| 5.     | 212016   | AASTHA SHARMA     | Nogh         |
| 6.     | 212005   | VANSHIKA SHARMA   | hushiba      |
| 7.     | 212034   | CHANSHAL CHANDEL  | Chanshal     |
| 8.     | 212020   | SWATI VERMA       | Swali        |
| 9.     | 212093   | SHEETAL VERMA     | Serma        |
| 10.    |          | SAKSHI CHAUHAN    | Skithit      |
| 11.    |          | SADHNA BIJVAN     | Ded In       |
| 12.    | 211165   | PALAK SHARMA      | Palak        |
| 13.    | 211014   | CHARU             | (have        |
| 14.    | 220001   | SWATI SHARMA      | Swati        |
| 15.    | 211074   | PALLAVI SERAIK    | Pallavi      |
| 16.    | 211129   | AARSHITA          | darshite     |
| 17.    | 211009   | DIPTI SOOD        | Dipti        |
| 18.    | 211011   | NYASA             | Xlyasa.      |
| 19.    | 212056   | SUJAL SHARMA      | Buras        |
| 20.    | 212092   | PAYAL             | Payal        |
| 21.    | 211013   | KIRTI THAKUR      | Kirdo        |
| 22.    | 211161   | AABHA             | AABA         |
| 23.    | 214313   | SHAGUN THAKUR     | 1 Hakur      |
| 24.    | 214314   | SHIVANJINI        | Shivanjini   |
| 25.    |          | AWANTIKA          | Austr        |
| 26.    | 212083   | POOJA MAJU        | 100 ia manje |
| 27.    | 214419   | VAISHNAVI KASHYAP |              |
| 28.    | 214018   | VASUKI            | Vasukin.     |
| 29.    | 214016   | SUHANI PATHAK     | Linour       |
| 30.    | 214512   | HARSHA            | Hassha.      |
| 31.    | 211042   | NEHA THAKUR       | Neha         |
| 32.    | 2        | JIGYASA JULKA     | - Silyasa    |
| 33.    | 216002   | NIKITA SHARMA     | Nikita       |
| 34.    | 216008   | ISHA KUMARI       | Ang:         |
| 35.    | 216007   | AKSHITA SHARMA    | Arstite.     |
| 36.    | 214313   | SHAGUN SAGAIK     | 824900       |
| 37.    | 211313   | AASHIMA           | Mashinis.    |

| 38. |        | AAKANSHA        | (A) heurst |
|-----|--------|-----------------|------------|
| 39. | 216015 | MUSKAN          | Myskan     |
| 40. |        | AANANAYA RANTA  | R          |
| 41. | 211021 | SEJAL VERMA     | Regal      |
| 42. | 211054 | AKSHITA KAUSHAL | Akausha    |
| 43. | 211024 | MUSKAN SHARMA   | Muskan     |