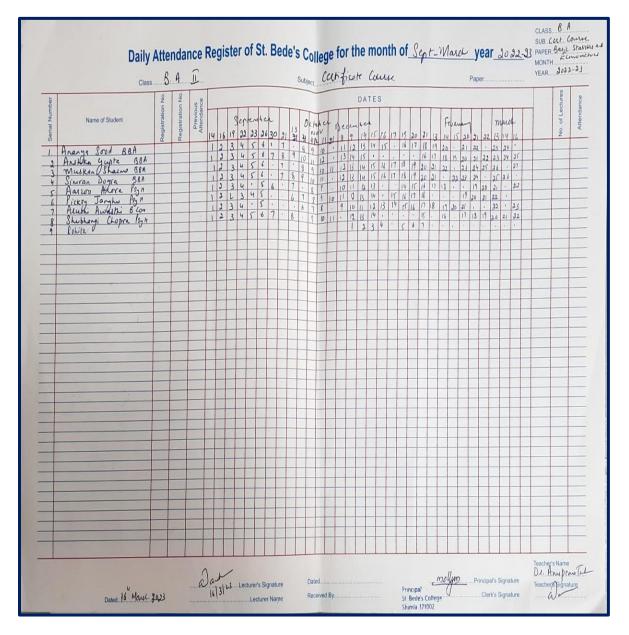

e                |
|---------|----------------|---------------------|--------------------------|
| 1.      | 4187           | Ananya Sood/Natraj  | Honarya Sood.            |
| 2.      | 3800           | Anshika Gupta       | Haranya Sood.            |
| 3.      | 3378           | Muskan Sharma       | Mshave                   |
| 4.      | 3507           | Simran Dogra        | Sursen                   |
| 5.      | 3884           | Aarzoo Arora        | Aargo                    |
| 6.      | 3332           | Picksy Janghu       | Gicky                    |
| 7.      | 3361           | Arushi Awasthi      | Rundingsthi Sheeb bangs. |
| 8.      | 3564           | Shubhangi Chopra    | Sheep bangs.             |
| 9.      | 3027           | Rohita              | Johns                    |



#### **Model Certificate**



### ST. BEDE'S COLLEGE SHIMLA

(NAAC RE-ACCREDITED A +GRADE)

# DEPARTMENTOFECONOMICS <u>CERTIFICATE</u>

This is to certify that Ananaya Sood

has successfully completed a course in Basic Statistics and Econometrics w.e.f 14th September 2022 to 16th March 2023 and her performance has been graded Outstanding/ Good/Average

Orupane Jandon DR. ANUPAMA TANDON

**Head, Economics Department** 

PROF. SR. MOLLY ABRAHAM
Principal

mollym



(UGC-NAAC "A+" Grade Re-Accredited)



St. Bede's College Shimla

# (UGC NAAC-A+ GRADE REACCREDITED)

### **PYTHON PROGRAMMING**

**Duration: One Year** 

#### **List of Students Enrolled**

| Python programming (BCA,   | BBA. | BA, | B. | Com-3rd | year) | 2022 | -2023 |  |
|----------------------------|------|-----|----|------