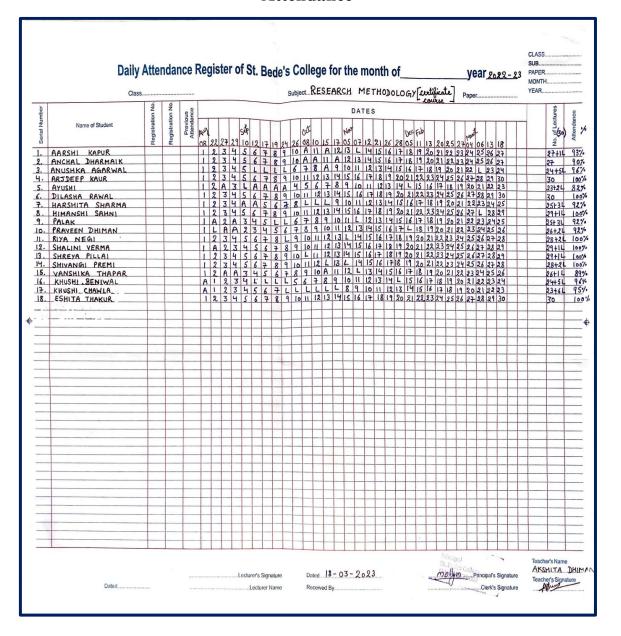

### 2022-23

| S. NO | NAME OF COURSE                                        | PAGE<br>NO. |
|-------|-------------------------------------------------------|-------------|
| 1.    | SELF-DECLARATION FOR CERTIFICATE/VALUE ADDED COURSES  | 02          |
| 2.    | CORE JAVA                                             | 03-07       |
| 3.    | TALLY ESSENTIAL LEVEL 2                               | 08-13       |
| 4.    | TALLY ESSENTIAL LEVEL 3                               | 14-20       |
| 5.    | FRENCH                                                | 21-25       |
| 6.    | WEB DESIGNING                                         | 26-31       |
| 7.    | GERMAN                                                | 32-37       |
| 8.    | NUTRITION & HEALTH EDUCATION                          | 38-41       |
| 9.    | COMMUNICATION SKILLS AND PERSONALITY DEVELOPMENT      | 42-52       |
| 10.   | PHYSICAL FITNESS & YOGA                               | 53-61       |
| 11.   | CERTIFICATE COURSE IN BASIC STATISTICS & ECONOMETRICS | 62-65       |
| 12.   | PYTHON PROGRAMMING                                    | 66-69       |
| 13.   | INTRODUCTION TO INDUSTRIAL PSYCHOLOGY                 | 70-73       |
| 14.   | ART THERAPY WITH PRINCIPLES OF PSYCHOLOGY             | 74-77       |
| 15.   | RESEARCH METHODOLOGY (PSYCHOLOGY)                     | 78-81       |