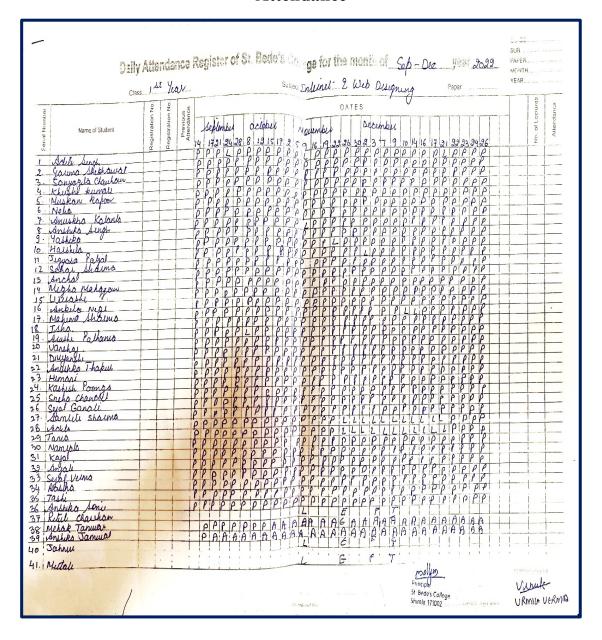

|
|     |        | B.Sc.(Non- Med) - 1st Year | V m an                 |
| 41. | 229006 | ANUSHKA THAKUR             | Mary of a Mac 10 and - |
| 42. | 229013 | HIMANI                     | Anuska Makus-          |
|     |        | BCA - 1st Year             | 0,0                    |
| 43. | 226004 | MUSKAN KAPOOR              | Mudan                  |
| 44. | 226009 | ANKITA NEGI                | ANKITA                 |
| 45. | 226005 | MAHIMA SHARMA              | Wahima.                |
| 46. | 226011 | TANIA                      | Alex.                  |
| 47. | 226008 | SEJAL GHANATI              | respirit,              |
| 48. | 226007 | SNEHA CHANDEL              | Shely                  |
| 49. | 226010 | ADITI                      | Adili:                 |



|                                                            | Daily Atte       | Yeal             |          |                                                                             | -                |                             |            |       |                            | _     | Subj                                  | ca Z     | nle              | un   | u                | 2       | ·u  | lek | 0               | du                  | igh  | mi       | 4               |                                        | Pa   | per.                                    |     |     |              | in . |   |   | Second          | 8          |
|------------------------------------------------------------|------------------|------------------|----------|---------------------------------