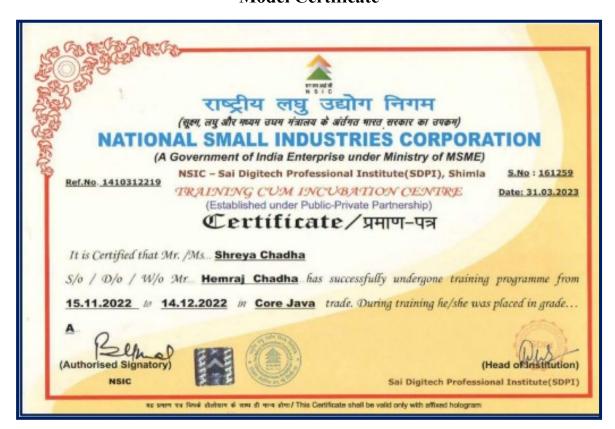

### **Model Certificate**

(UGC-NAAC "A+" Grade Re-Accredited)

St. Bede's College Shimla