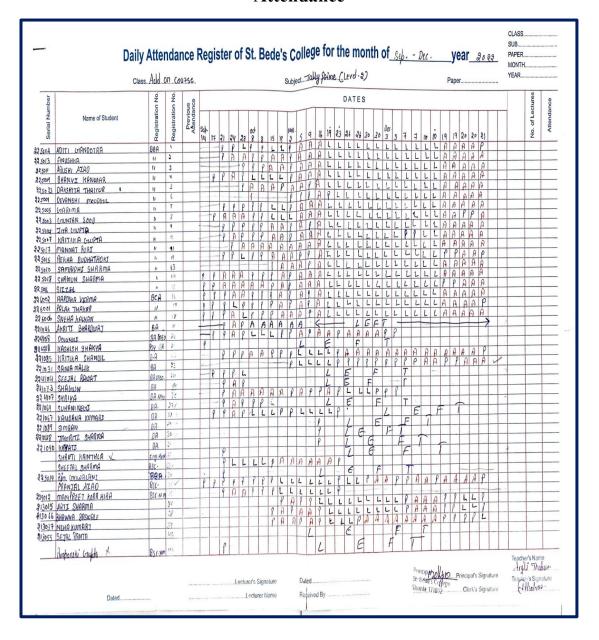

# (UGC NAAC-A+ GRADE REACCREDITED)

**CORE JAVA** 

**Duration: One Year** 

| Sr. No. | Name of Student | ·                |                         |
|---------|-----------------|------------------|-------------------------|
|         | BBA             | Roll No.         | Sign                    |
| 1.      | Aditi Gandotra  | 225002           |                         |
| 2.      | Anushka         | 225002           | State.                  |
| 3.      | Arushi Azad     | 225013           | Anushka                 |
| 4.      | BhanviKanwar    | 225011           | Aundi.                  |
| 5.      | Dakshita Thakur | 225009<br>225023 | Brancipe                |
| 6.      | DevanshiMoudgil |                  | Dakste                  |
| 7.      | Garima          | 225001           | Fauk.                   |
| 8.      | GunjanSood      | 225005           | Garing.                 |
| 9.      | Jiya Gupta      | 225003           | 628000                  |
| 10.     | Kritika Gupta   | 225014           | Jiya.                   |
| 11.     | MannatPuri      | 225007<br>225017 | Kruhka                  |
| 12.     | RekhaBudhathoki | 225017           | Hamer                   |
| 13.     | Samridhi Sharma |                  | Rupile.                 |
| 14.     | Shagun Sharma   | 225010           | Samuella                |
|         | B.CA            | 225018           | Shagun                  |
| 15.     | Sizzel          | 225016           | 0                       |
| 16.     | HardikaVerma    | 226002           | 81824                   |
| 17.     | Palak Thakur    | 226002           | Haroura                 |
| 18.     | SnehaKalyan     | 226006           | Polak                   |
|         | BA Geography    | 220006           | Smeliekalym             |
| 19.     | AkritiBharwaj   | 221046           | 1 de di                 |
| 20.     | Devangi         |                  | ARVIE 3                 |
|         | B.A Psychology  | 224108           | Derong)                 |
| 21.     | KashishShakya   | 224218           |                         |
| 22.     | KritikaShandil  | 221885           | Kashors.                |
| 23.     | Sania Malik     | 221031           | Kr.Hika                 |
|         | B.A Geography   | 221031           | framer                  |
| 24.     | SejalRawat      | 224104           | 1.21                    |
| 25.     | Shagun          | 221073           | Ayer                    |
| 26.     | Shreya          | 224107           | shajun.                 |
| 27.     | SuhaniNegi      | 221069           | Shrega                  |
| 28.     | VandanaKumari   | 221067           | Suhan                   |
| 29.     | Simran          | 221087           | Vardans                 |
| 30.     | Jagriti Sharma  | 221049           | Simpan                  |
| 31.     | Khyati          | 221090           | Jagrie                  |
|         | ENGLISH HONS.   | 221090           | Chayett                 |
| 32.     | ShrutiKainthla  |                  | 100                     |
|         | B.Sc            |                  | Ahrsta.                 |
| 33,     | Shetal Sharma   |                  | 1 Ch. Hart              |
| 34,     | Riya Guwalani   | 225019           | Riga                    |
| 35.     | Pranjal Azad    | 229012           | Promal                  |
|         |                 |                  | Principal St. Bede's Co |