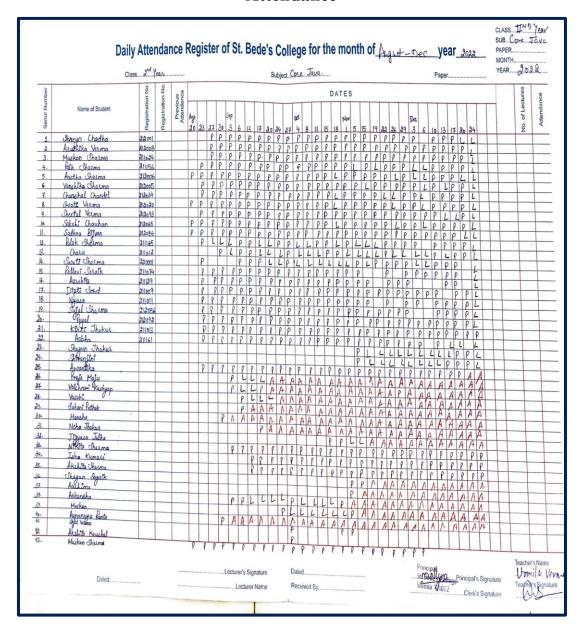

#### List of Students 2022-2023 Core Java

| Sr No. | Roll No. | Name              | Signature    |
|--------|----------|-------------------|--------------|
|        |          | II Year           |              |
| 1,     | 212001   | SHREYA CHADHA     | Shrilya      |
| 2.     | 212008   | ARUSHIKA VERMA    | grushika.    |
| 3.     | 216015   | MUSKAN SHARMA     | mukan        |
| 4.     | 211156   | PALK SHARMA       | Palk         |
| 5.     | 212016   | AASTHA SHARMA     | Nogh         |
| 6.     | 212005   | VANSHIKA SHARMA   | hushiba      |
| 7.     | 212034   | CHANSHAL CHANDEL  | Chanshal     |
| 8.     | 212020   | SWATI VERMA       | Swali        |
| 9.     | 212093   | SHEETAL VERMA     | Serma        |
| 10.    |          | SAKSHI CHAUHAN    | Skithit      |
| 11.    |          | SADHNA BIJVAN     | Ded In       |
| 12.    | 211165   | PALAK SHARMA      | Palak        |
| 13.    | 211014   | CHARU             | (have        |
| 14.    | 220001   | SWATI SHARMA      | Swati        |
| 15.    | 211074   | PALLAVI SERAIK    | Pallavi      |
| 16.    | 211129   | AARSHITA          | darshite     |
| 17.    | 211009   | DIPTI SOOD        | Dipti        |
| 18.    | 211011   | NYASA             | Xlyasa.      |
| 19.    | 212056   | SUJAL SHARMA      | Buras        |
| 20.    | 212092   | PAYAL             | Payal        |
| 21.    | 211013   | KIRTI THAKUR      | Kirdo        |
| 22.    | 211161   | AABHA             | AABA         |
| 23.    | 214313   | SHAGUN THAKUR     | 1 Hakur      |
| 24.    | 214314   | SHIVANJINI        | Shivanjini   |
| 25.    |          | AWANTIKA          | Austr        |
| 26.    | 212083   | POOJA MAJU        | 100 ia manje |
| 27.    | 214419   | VAISHNAVI KASHYAP |              |
| 28.    | 214018   | VASUKI            | Vasukin.     |
| 29.    | 214016   | SUHANI PATHAK     | Linour       |
| 30.    | 214512   | HARSHA            | Hassha.      |
| 31.    | 211042   | NEHA THAKUR       | Neha         |
| 32.    | 2        | JIGYASA JULKA     | - Silyasa    |
| 33.    | 216002   | NIKITA SHARMA     | Nikita       |
| 34.    | 216008   | ISHA KUMARI       | Ang:         |
| 35.    | 216007   | AKSHITA SHARMA    | Arstite.     |
| 36.    | 214313   | SHAGUN SAGAIK     | 824900       |
| 37.    | 211313   | AASHIMA           | Mashinis.    |

| 38. |        | AAKANSHA        | (A) heurst |
|-----|--------|-----------------|------------|
| 39. | 216015 | MUSKAN          | Myskan     |
| 40. |        | AANANAYA RANTA  | R          |
| 41. | 211021 | SEJAL VERMA     | Regal      |
| 42. | 211054 | AKSHITA KAUSHAL | Akausha    |
| 43. | 211024 | MUSKAN SHARMA   | Muskan     |