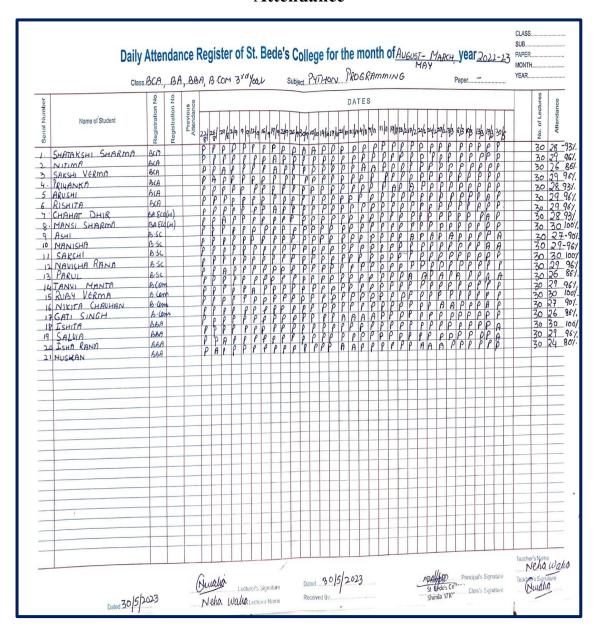

| 203082           | Lubyrerm                                             |  |  |  |  |  |
| 16    | Nikita Chauhan  | 203016           | Chomis                                               |  |  |  |  |  |
| 17    | Gati            | 203016           | Gan                                                  |  |  |  |  |  |
| 18    | Ishita          | 203050           | The                                                  |  |  |  |  |  |
| 19    | Salvia          | 205018           | Salvia<br>Salvia<br>Muskan                           |  |  |  |  |  |
| 20    | Isha Rana       | 205057           | Hana                                                 |  |  |  |  |  |
| 21    | Muskan          | 205049           | Musikan                                              |  |  |  |  |  |





# St. Bede's College

NAAC Re-Accredited A+ Grade

### **CERTIFICATE OF MERIT**

This certificate is awarded to

Shatakshi Sharma

D/o Sh. Kapil Sharma

student of B.C.A. 3rd Year

for successfully completing

**Python Programming course** 

acquiring Grade A+

for the session 2022-23

Certificate No: DCS-220001

Regd. No.: 206002

Date: June 2, 2023

Prof. Sr. Molly Abraham

Principal

St. Bede's College, Shimla



(UGC-NAAC "A+" Grade Re-Accredited)



St. Bede's College Shimla

# (UGC NAAC-A+ GRADE REACCREDITED)

### **INDUSTRIAL PSYCHOLOGY**

**Duration: One Year** 

#### **List of Enrolled Students**

#### Industrial Psychology (2022-23)

| Sr. No. | Name of Student       | Roll No. | Sign      |
|---------|-----------------------|----------|-----------|
| 1.      | Enam Gupta