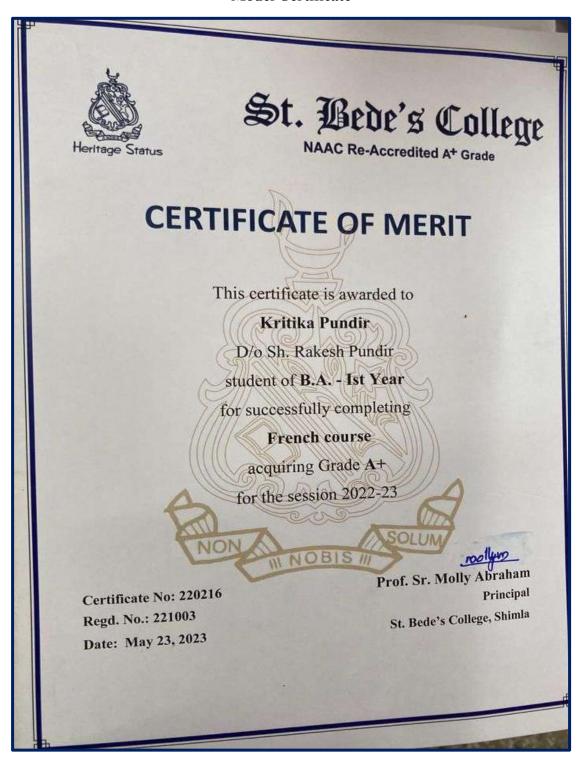

### **Model Certificate**

(UGC-NAAC "A+" Grade Re-Accredited)

St. Bede's College Shimla