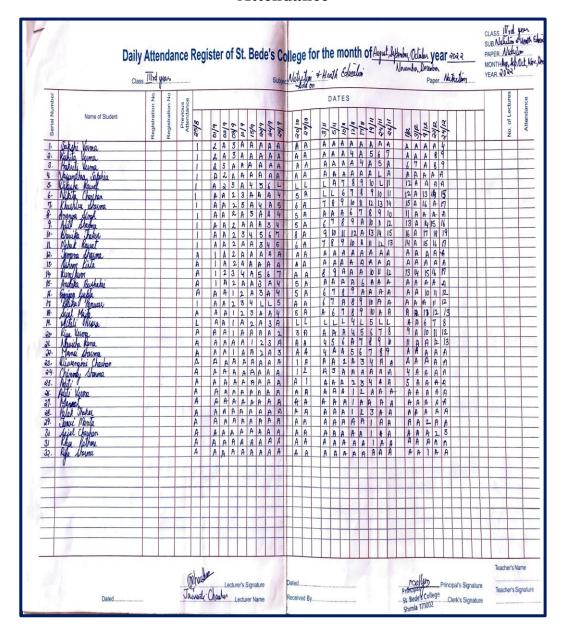

# (UGC NAAC-A+ GRADE REACCREDITED)

**CORE JAVA** 

**Duration: One Year** 

#### List of Students 2022-2023 Core Java

| Sr No. | Roll No. | Name              | Signature    |
|--------|----------|-------------------|--------------|
|        |          | II Year           |              |
| 1,     | 212001   | SHREYA CHADHA     | Shrilya      |
| 2.     | 212008   | ARUSHIKA VERMA    | grushika.    |
| 3.     | 216015   | MUSKAN SHARMA     | mukan        |
| 4.     | 211156   | PALK SHARMA       | Palk         |
| 5.     | 212016   | AASTHA SHARMA     | Nogh         |
| 6.     | 212005   | VANSHIKA SHARMA   | hushiba      |
| 7.     | 212034   | CHANSHAL CHANDEL  | Chanshal     |
| 8.     | 212020   | SWATI VERMA       | Swali        |
| 9.     | 212093   | SHEETAL VERMA     | Serma        |
| 10.    |          | SAKSHI CHAUHAN    | Skithit      |
| 11.    |          | SADHNA BIJVAN     | Ded In       |
| 12.    | 211165   | PALAK SHARMA      | Palak        |
| 13.    | 211014   | CHARU             | (have        |
| 14.    | 220001   | SWATI SHARMA      | Swati        |
| 15.    | 211074   | PALLAVI SERAIK    | Pallavi      |
| 16.    | 211129   | AARSHITA          | darshite     |
| 17.    | 211009   | DIPTI SOOD        | Dipti        |
| 18.    | 211011   | NYASA             | Xlyasa.      |
| 19.    | 212056   | SUJAL SHARMA      | Buras        |
| 20.    | 212092   | PAYAL             | Payal        |
| 21.    | 211013   | KIRTI THAKUR      | Kirdo        |
| 22.    | 211161   | AABHA             | AABA         |
| 23.    | 214313   | SHAGUN THAKUR     | 1 Hakur      |
| 24.    | 214314   | SHIVANJINI        | Shivanjini   |
| 25.    |          | AWANTIKA          | Austr        |
| 26.    | 212083   | POOJA MAJU        | 100 ia manje |
| 27.    | 214419   | VAISHNAVI KASHYAP |              |
| 28.    | 214018   | VASUKI            | Vasukin.     |
| 29.    | 214016   | SUHANI PATHAK     | Linour       |
| 30.    | 214512   | HARSHA            | Hassha.      |
| 31.    | 211042   | NEHA THAKUR       | Neha         |
| 32.    | 2        | JIGYASA JULKA     | - Silyasa    |
| 33.    | 216002   | NIKITA SHARMA     | Nikita       |
| 34.    | 216008   | ISHA KUMARI       | Ang:         |
| 35.    | 216007   | AKSHITA SHARMA    | Arstite.     |
| 36.    | 214313   | SHAGUN SAGAIK     | 824900       |
| 37.    | 211313   | AASHIMA           | Mashinis.    |

| 38. |        | AAKANSHA        | (A) heurst |
|-----|--------|-----------------|------------|
| 39. | 216015 | MUSKAN          | Myskan     |
| 40. |        | AANANAYA RANTA  | R          |
| 41. | 211021 | SEJAL VERMA     | Regal      |
| 42. | 211054 | AKSHITA KAUSHAL | Akausha    |
| 43. | 211024 | MUSKAN SHARMA   | Muskan     |