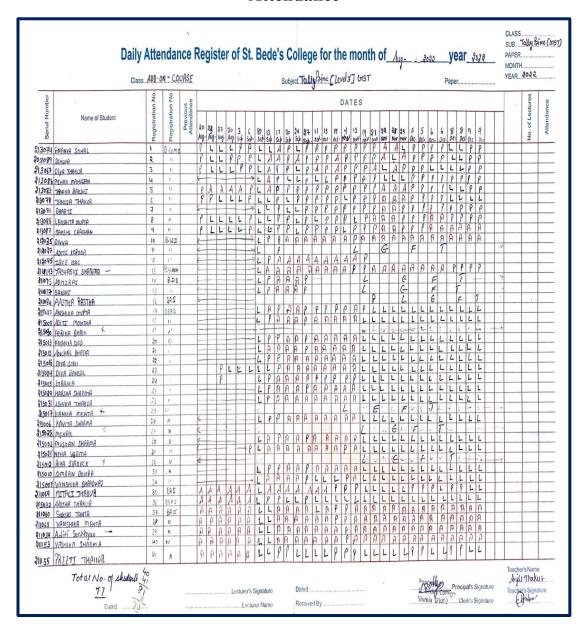

---|----------|
| 78. | 215010 | SIMRAN DOGRA      | CIAAA    |
| 79. | 215007 | VANSHIKA BHARDWAJ | Variales |
| 80. | 215032 | AASTHA THAKUR     | diali    |

#### **Model Certificate**





# Certificate of Merit

This certificate is awarded to

### LAKSHITA GUPTA

Son/Daughter of

Sh. SHYAM GUPTA

for successfully completing

## TallyEssential Level 3

and securing Grade A

Place of Issue Bengaluru Date Certified: 23-Dec-2022

Release: Prime 1.1

Bhuwaneshwari B

Chief Executive Officer Tally Education Pvt. Ltd.

Certificate No. 902380518 Institute Name:

St. Bede's College

Tally Education Pvt. Ltd., a subsidiary of Tally Solutions, is the only entity authorised to issue certifications on Computerised Accounting with Tally.

This Certificate can be verified at www.tallyeducation.com



|               |                                   | Atte             |                  |          | Keç         | IS    | er     | OT (         | ot.         | Be           | eae          |      |        |        |       |       |         |            |     | ont<br>evel |           | or_/ | Aug                                          | - 0             | ec.    | 20     |       |        | ear  |      |     |          | МО     | PER<br>ONTH     | 2029            | 2          |
|---------------|-----------------------------------|------------------|------------------|----------|-------------|-------|--------|--------------|-------------|--------------|--------------|------|--------|--------|-------|-------|---------|------------|-----|-------------|-----------|------|------------------