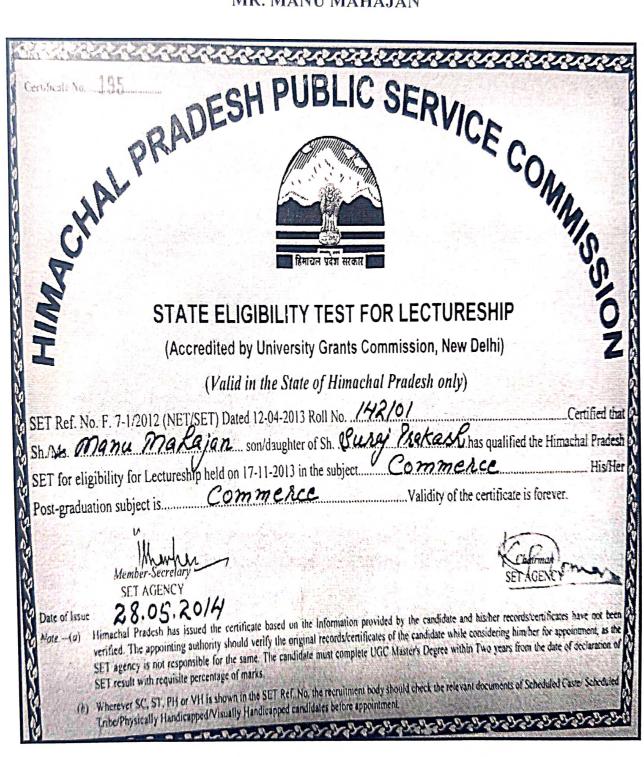

This is to confirm the number of full-time teachers with PH.D. and NET/SET from 2018-23.

# TOTAL NUMBER OF TEACHERS WITH NET/SET 2018-23

| ACADEMIC YEAR | FULL TIME TEACHERS | FULL TIME TEACHERS WITH NET/SET |
|---------------|--------------------|---------------------------------|
| 2018-19       | 48                 | 15                              |
| 2019-20       | 57                 | 24                              |
| 2020-21       | 45                 | 18                              |
| 2021-22       | 51                 | 19                              |
| 2022-23       | 53                 | 25                              |