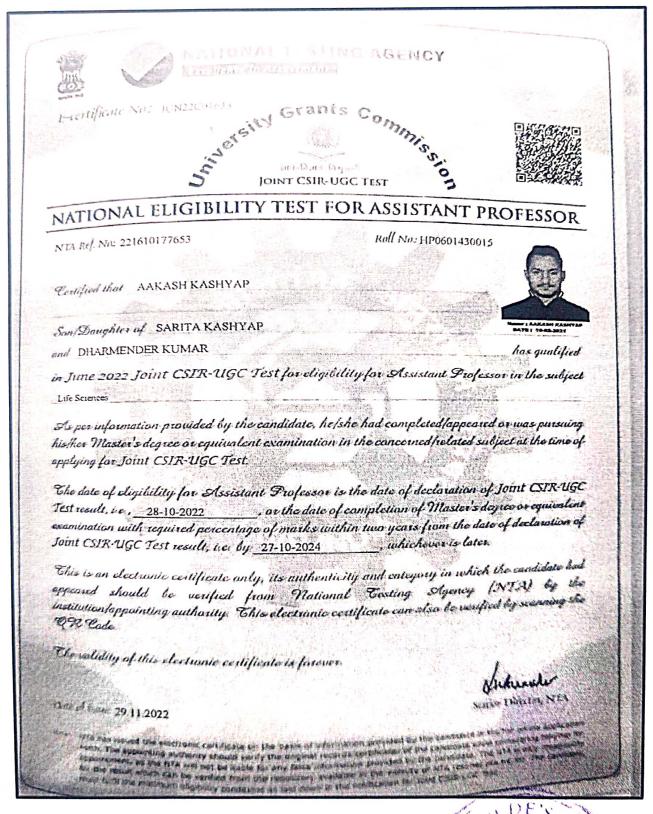

This is to confirm the number of full-time teachers with PH.D. and NET/SET from 2018-23.

# TOTAL NUMBER OF TEACHERS WITH NET/SET 2018-23

| ACADEMIC YEAR | FULL TIME TEACHERS | FULL TIME TEACHERS WITH NET/SET |
|---------------|--------------------|---------------------------------|
| 2018-19       | 48                 | 15                              |
| 2019-20       | 57                 | 24                              |
| 2020-21       | 45                 | 18                              |
| 2021-22       | 51                 | 19                              |
| 2022-23       | 53                 | 25                              |