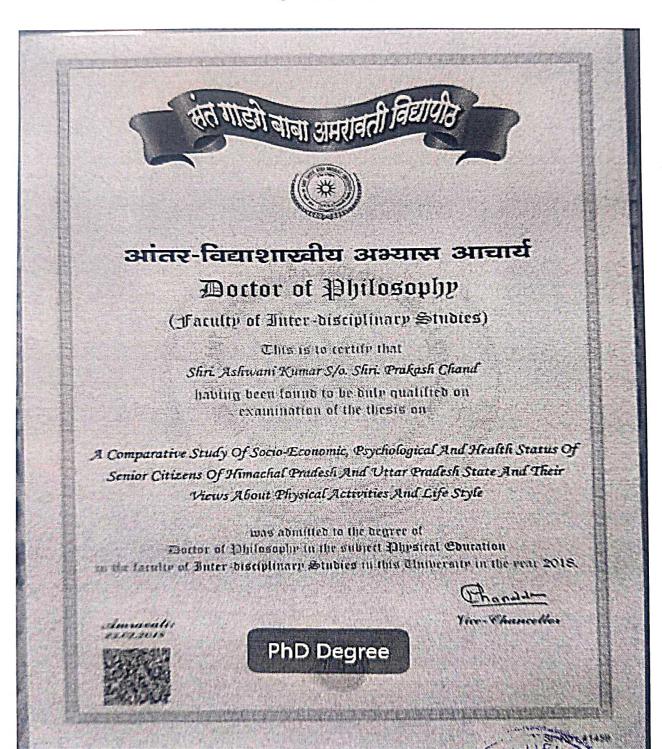

#### LIST OF TEACHERS WITH PH.D DURING 2022-23

| S.No. | Name of the Full-time teacher | Name of the<br>Department | Awarding University                                           | PH.D | Year |
|-------|-------------------------------|---------------------------|---------------------------------------------------------------|------|------|
| 1     | Prof. (Sr.) Molly K.A         | History                   | Dr. Bhim Rao<br>Ambedkhar, Agra                               | PH.D | 2009 |
| 2     | Dr. Navdeep Thakur            | Biotechnology             | H.P. University, Shimla                                       | PH.D | 2014 |
| 3     | Dr. Shruti Gupta              | Biotechnology             | H.P. University, Shimla                                       | PH.D | 2022 |
| 4     | Dr. Kusum Thakur              | Botany                    | Shoolini University,<br>Solan                                 | PH.D | 2014 |
| 5     | Dr. Shramja Munjal            | Botany                    | H.P. University, Shimla                                       | PH.D | 1992 |
| 6     | Dr. Madhu Bala                | Chemistry                 | H.P. University, Shimla                                       | PH.D | 2023 |
| 7     | Dr. Maheshwar Singh<br>Thakur | Chemistry                 | Academy of Scientific<br>and Innovative Research,<br>Palampur | PH.D | 2018 |
| 8     | Dr. Savita Rana               | Commerce                  | H.P. University, Shimla                                       | PH.D | 2017 |
| 9     | Dr. Vishal Chauhan            | Economics                 | H.P. University, Shimla                                       | PH.D | 2020 |
| 10    | Dr. Anupama Tandon            | Economics                 | H.P. University, Shimla                                       | PH.D | 2005 |
| 11    | Dr. Vandana Thakur            | English                   | H.P. University, Shimla                                       | PH.D | 2016 |
| 12    | Dr. Deepti Pathania           | English                   | H.P. University, Shimla                                       | PH.D | 2000 |
| 13    | Dr. Gitanjali Mahendra        | English                   | H.P. University, Shimla                                       | PH.D | 2008 |
| 14    | Dr. (Sr.) Marry Shanti<br>P   | Geography                 | Bharathidasan<br>University, Tamilnadu                        | PH.D | 2021 |
| 15    | Dr. Pankaj Aashish            | Geography                 | H.P. University, Shimla                                       | PH.D | 2020 |
| 16    | Dr. Devina Achorybur          | Hindi                     | Jawahar Lal Nehru<br>University, Delhi                        | PH.D | 2016 |
| 17    | Dr. Kanu Mehta                | Mathematics               | H.P. University, Shimla                                       | PH.D | 2016 |
| 18    | Dr. Ashwani Kumar             | Physical<br>Education     | Sant Gadge Baba<br>Amravati<br>University, Amravati           | PH.D | 2018 |
| 19    | Dr. Sapna Sharma              | Physics                   | H.P. University, Shimla                                       | PH.D | 2014 |
| 20    | Dr. Jyotika Brari             | Zoology                   | H.P. University, Shimla                                       | PH.D | 2017 |
| 21    | Dr. Shweta Thakur             | Zoology                   | H.P. University, Shimla                                       | PH.D | 2017 |