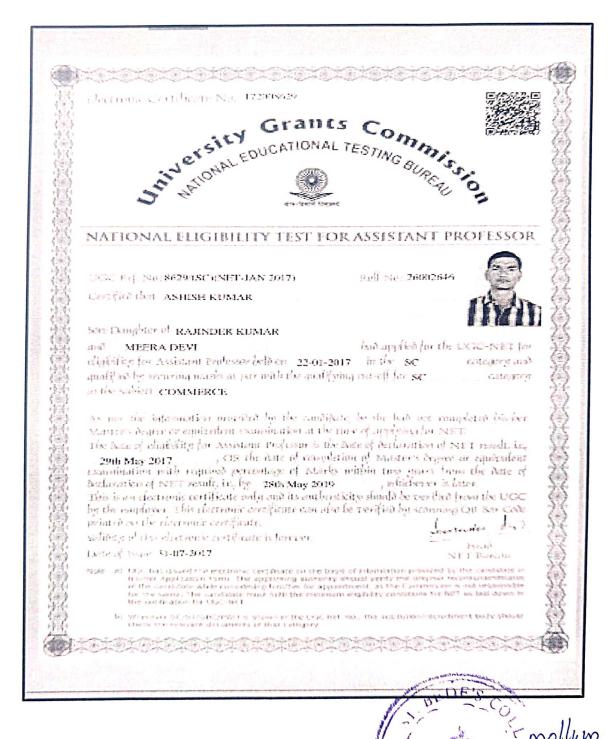

ified by scanning QR Bar Code printed on the electronic certificate.

validity of this electronic certificate is forever

Date of Issue: 09-02-2017

Head

Note a) UGC has issued the electronic certificate on the basis of information provided by the candistate is his/her Application Form. The appointing authority should verify the original records/certificates of the candidate while considering limi/her for appointment, as the Commission is not responsible for the same. The candidate must fulfil the minimum eligibility conditions for NET as laid down in the notification for UGC-NET.

b) Wherever SC/ST/OBC/PWD is shown in the UGC Ref. No., the institution/recruitment body should click the relevant documents of that category.

BACK

Principal Schede's College Shimla



#### MR. ASHISH KUMAR



BACK

Principal

Assignment

Starting



#### MS. PRIYANKA MEHTA



**BACK** 

Principal St. Bede's College Shimle



#### MS. RAMAN BASSI



**BACK** 

Principal
St. Bede's College
Shimla



#### MS. KOMAL SHARMA





E-certificate No.: DEC19U03441

Silversity Grants Commiss



#### NATIONAL ELIGIBILITY TEST FOR ASSISTANT PROFESSOR

NTA Ref. Nov. 190520101382

Rell No. CH0105204262

Certified that KOMAL SHARMA

San Daughter of ANJANA SHARMA

and MOHINDER SHARMA

nas another

the UGC-NET for eligibility for Assistant Surfessor held on 5th December, 2019 on the surfacet
POLITICAL SCIENCE

As per information provided by the condidate; he/she had completed appeared or was pressing his their Master's degree or equivalent examination in the related subject at the time of weakyoup for UGC-NET