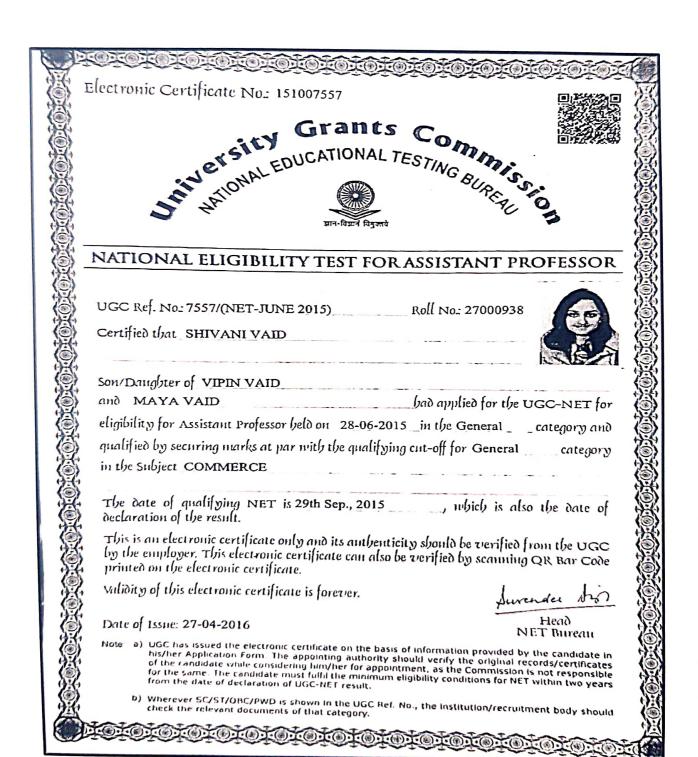

This is to confirm the number of full-time teachers with PH.D. and NET/SET from 2018-23.

# TOTAL NUMBER OF TEACHERS WITH NET/SET 2018-23

| ACADEMIC YEAR | FULL TIME TEACHERS | FULL TIME TEACHERS WITH NET/SET |
|---------------|--------------------|---------------------------------|
| 2018-19       | 48                 | 15                              |
| 2019-20       | 57                 | 24                              |
| 2020-21       | 45                 | 18                              |
| 2021-22       | 51                 | 19                              |
| 2022-23       | 53                 | 25                              |