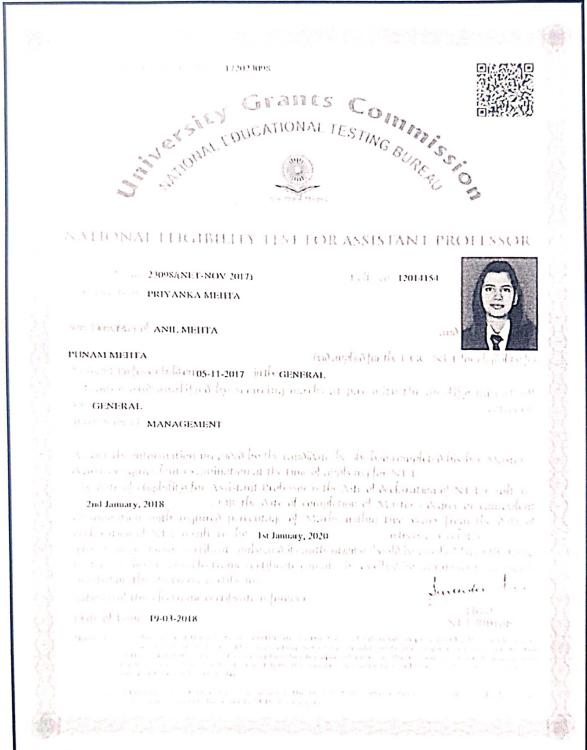

validity of this electronic certificate is forever

Date of Issue: 09-02-2017

Head

Note a) UGC has issued the electronic certificate on the basis of information provided by the candistate is his/her Application Form. The appointing authority should verify the original records/certificates of the candidate while considering limi/her for appointment, as the Commission is not responsible for the same. The candidate must fulfil the minimum eligibility conditions for NET as laid down in the notification for UGC-NET.

b) Wherever SC/ST/OBC/PWD is shown in the UGC Ref. No., the institution/recruitment body should click the relevant documents of that category.

BACK

Principal Schede's College Shimla



#### MR. ASHISH KUMAR



BACK

Principal

Assignment

Starting



#### MS. PRIYANKA MEHTA



**BACK** 

Principal St. Bede's College Shimle



#### MS. RAMAN BASSI



**BACK** 

Principal
St. Bede's College
Shimla



#### MS. KOMAL SHARMA





E-certificate No.: DEC19U03441

Silversity Grants Commiss



#### NATIONAL ELIGIBILITY TEST FOR ASSISTANT PROFESSOR

NTA Ref. Nov. 190520101382

Rell No. CH0105204262

Certified that KOMAL SHARMA

San Daughter of ANJANA SHARMA

and MOHINDER SHARMA

nas another

the UGC-NET for eligibility for Assistant Surfessor held on 5th December, 2019 on the surfacet
POLITICAL SCIENCE

As per information provided by the condidate; he/she had completed appeared or was pressing his their Master's degree or equivalent examination in the related subject at the time of weakyoup for UGC-NET

The date of eligibility for Assistant Professor is the date of decl