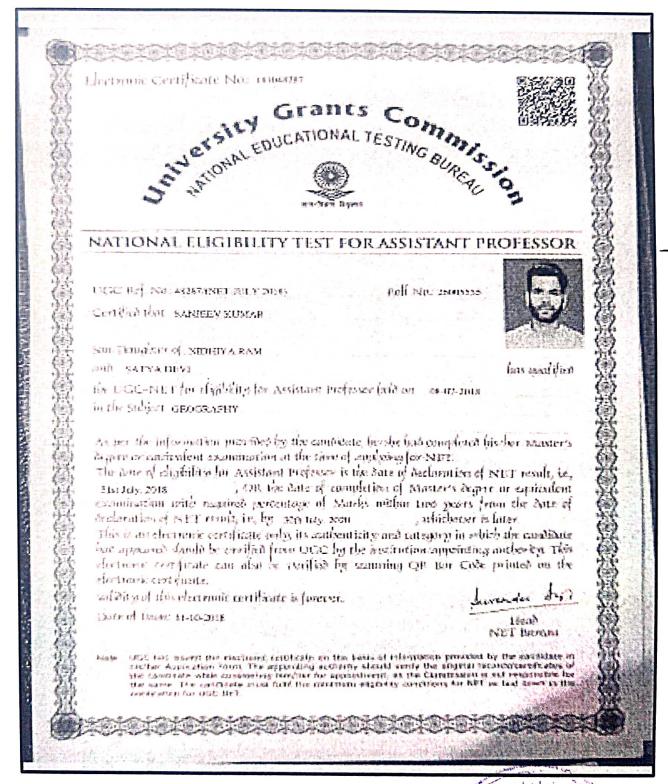

St. Bebe'n College #6fmfa-171002

(UGC-NAAC "A+" Grade Re-Accredited) College with Potential for Excellence Phone: 0177-2812301, Fax:-0177-2812198

nun sthedescollege in E-mail:- bedescollege@gmail.com