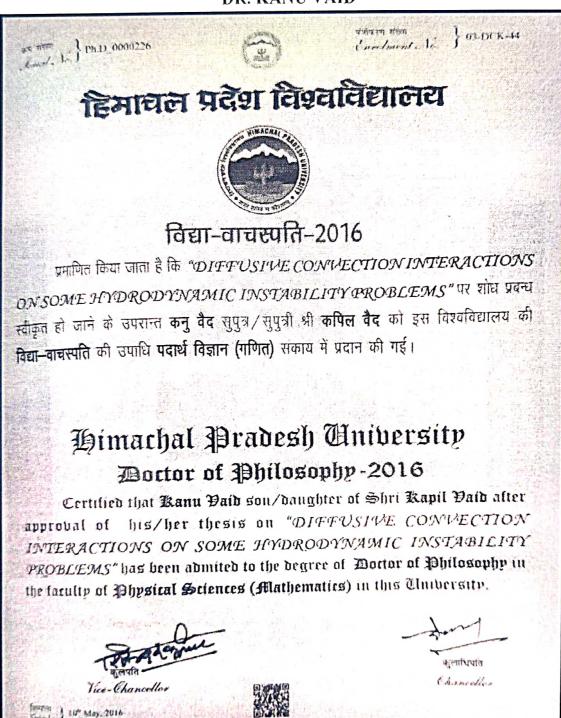

### LIST OF FULL TIME FACULTY WITH PH.D 2018-23

| s.NO. | Name of the Full-Time<br>Teacher | Name of the<br>Department  | PH.D. Awarding<br>University                           | Year of<br>Award |
|-------|----------------------------------|----------------------------|--------------------------------------------------------|------------------|
| 1     | Prof.(Sr.) Molly K.A             | History                    | Dr. Bhim Rao<br>Ambedkhar, Agra                        | 2009             |
| 2     | Dr. Shramja Munjal               | Botany                     | H.P. University, Shimla                                | 1992             |
| 3     | Dr. Sapna Sharma                 | Physics                    | H.P. University, Shimla                                | 2014             |
| 4     | Dr. Anupama Tandon               | Economics                  | H.P. University, Shimla                                | 2005             |
| 5     | Dr. Deepti Pathania              | English                    | H.P. University, Shimla                                | 2000             |
| 6     | Dr. Gitanjali Mahendra           | English                    | H.P. University, Shimla                                | 2008             |
| 7     | Dr. Savita Rana                  | Commerce And<br>Management | H.P. University, Shimla                                | 2017             |
| 8     | Dr. Shweta Thakur                | Zoology                    | H.P. University, Shimla                                | 2017             |
| 9     | Dr. Shruti Gupta                 | Biotechnology              | H.P. University, Shimla                                | 2022             |
| 10    | Dr. Pankaj Aashish               | Geography                  | H.P. University, Shimla                                | 2020             |
| 11    | Dr. Kusum Thakur                 | Botany                     | Shoolini University,<br>Solan                          | 2014             |
| 12    | Dr. Navdeep Thakur               | Biotechnology              | H.P. University, Shimla                                | 2014             |
| 13    | Dr. Kanu Mehta                   | Mathematics                | H.P. University, Shimla                                | 2016             |
| 14    | Dr. Jyotika Brari                | Zoology                    | H.P. University, Shimla                                | 2017             |
| 15    | Dr. Vandana Thakur               | English                    | H.P. University, Shimla                                | 2016             |
| 16    | Dr. Maheshwar Singh<br>Thakur    | Chemistry DE'S             | Academy Of Scintific And Innovative Research, Palampur | 2018             |