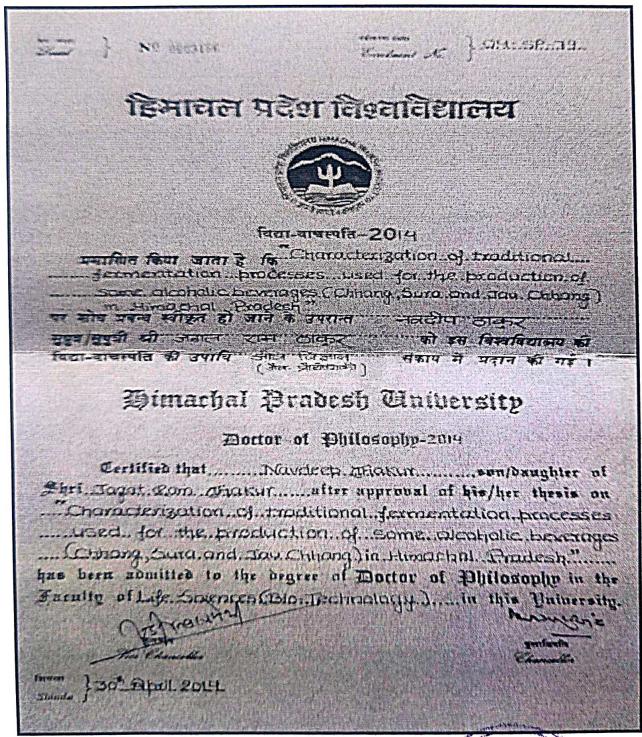

#### LIST OF TEACHERS WITH PH.D.DURING 2018-19

| S.No. | Name of the Full-time teacher | Name of the<br>Department | Awarding<br>University                                                        | PH.D | Year |
|-------|-------------------------------|---------------------------|-------------------------------------------------------------------------------|------|------|
| 1     | Dr. Beena Thattil<br>Lonappon | Economics                 | Dr. Bhim Rao<br>Ambedkhar, Agra                                               | PH.D | 2011 |
| 2     | Dr. Sanjeev Kumar             | Physics                   | H.P. University,<br>Shimla                                                    | PH.D | 1987 |
| 3     | Dr. Vijay Kumar<br>Bhardwaj   | Mathematics               | H.P. University,<br>Shimla                                                    | PH.D | 1994 |
| 4     | Dr. Anita Khanna              | Chemistry                 | H.P. University,<br>Shimla                                                    | PH.D | 1987 |
| 5     | Dr. Shramja Munjal            | Botany                    | H.P. University,<br>Shimla                                                    | PH.D | 1992 |
| 6     | Dr. Sangita Saraswat          | Hindi                     | Punjab University,<br>Chandigarh                                              | PH.D | 1990 |
| 7     | Dr. Sapna Sharma              | Physics                   | H.P. University,<br>Shimla                                                    | PH.D | 2014 |
| 8     | Dr. Ravi Bhushan<br>Sood      | Psychology                | H.P. University,<br>Shimla                                                    | PH.D | 1990 |
| 9     | Dr. Anupama Tandon            | Economics                 | H.P. University,<br>Shimla                                                    | PH.D | 2005 |
| 10    | Dr. Deepti Pathania           | English                   | H.P. University,<br>Shimla                                                    | PH.D | 2000 |
| 11    | Dr. Gitanjali Mahendra        | English                   | H.P. University,<br>Shimla                                                    | PH.D | 2008 |
| 12    | Dr. Savita Rana               | Commerce                  | H.P. University,<br>Shimla                                                    | PH.D | 2017 |
| 13    | Dr. Devender Bindra           | English                   | H.P. University,<br>Shimla                                                    | PH.D | 1987 |
| 14    | Dr. Shweta Thakur             | Zoology                   | H.P. University,<br>Shimla                                                    | PH.D | 2017 |
| 15    | Dr. Neha Gautam               | Microbiology              | Yashwant Singh<br>Parmar University<br>Of Horticulture And<br>Forestry, Solan | PH.D | 2013 |
| 16    | Dr. Bharti Gandhi             | Psychology                | H.P. University,<br>Shimla                                                    | PH.D | 2006 |
| 17    | Dr. Navdeep Thakur            | Biotechnology             | H.P. University,<br>Shimla                                                    | PH.D | 2014 |
| 18    | Dr. Kusum Thakur              | Botany                    | Shoolini University,<br>Solan                                                 | PH.D | 2014 |