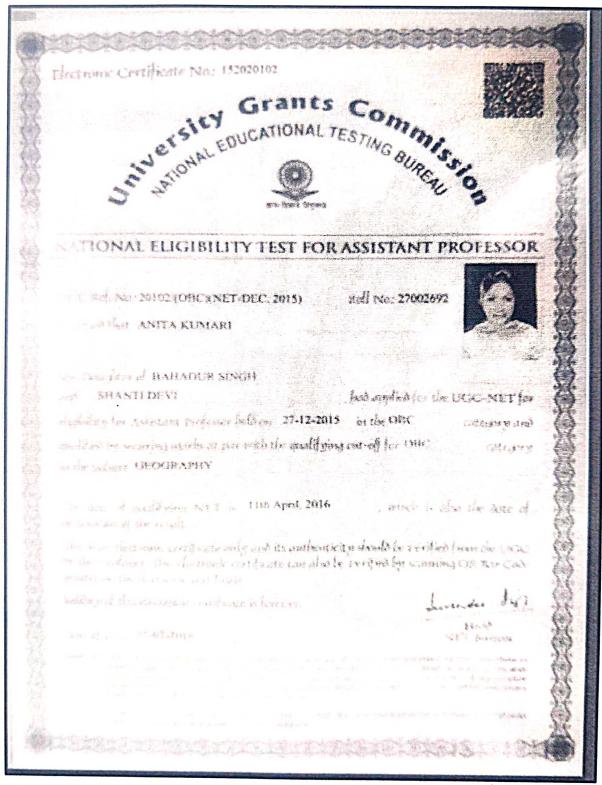

| 17 | Dr. Vishal Chauhan                  | Economics          | H.P. University, Shimla                                                        | 2020 |
|----|-------------------------------------|--------------------|--------------------------------------------------------------------------------|------|
| 18 | Dr.(Sr.) Marry Shanti P             | Geography          | Bharathidasan<br>University, Tamilnadu                                         | 2021 |
| 19 | Dr. Devina Achorybur                | Hindi              | Jawahar Lal Nehru<br>University, Delhi                                         | 2016 |
| 20 | Dr. Ashwani Kumar                   | Physical Education | Sant Gadge Baba<br>Amravati<br>University, Amravati                            | 2018 |
| 21 | Dr. Madhu Bala                      | Chemistry          | H.P. University, Shimla                                                        | 2023 |
| 22 | Dr. Ravi Bhushan Sood               | Psychology         | H.P. University, Shimla                                                        | 1990 |
| 23 | Dr. Meenakshi                       | Hindi              | H.P. University, Shimla                                                        | 2013 |
| 24 | Dr. Rohini Dharela                  | Chemistry          | H.P. University, Shimla                                                        | 2013 |
| 25 | Dr. Vikrant Bhardwaj                | Physical Education | H.P. University, Shimla                                                        | 2018 |
| 26 | Dr. Neha Gautam                     | Microbiology       | Yashwant Singh Parmar<br>University of<br>Horticulture aand<br>Forestry, Solan | 2013 |
| 27 | Dr. Sanjeev Kumar                   | Physics            | H.P. University, Shimla                                                        | 1987 |
| 28 | Dr. Vijay Kumar Bhardwaj            | Mathematics        | H.P. University, Shimla                                                        | 1994 |
| 29 | Dr. Anita Khanna                    | Chemistry          | H.P. University, Shimla                                                        | 1987 |
| 30 | Dr. Sangita                         | Hindi              | Punjab University,<br>Chandigarh                                               | 1990 |
| 31 | Dr. Devender Bindra                 | English            | H.P. University, Shimla                                                        | 1987 |
| 32 | Dr. Bharti Gandhi                   | Psychology         | H.P. University, Shimla                                                        | 2006 |
| 33 | Dr. (Sr.) Beena Thattil<br>Lonappon | Economics          | Dr. Bhim Rao<br>Ambedkhar, Agra                                                | 2011 |
| 34 | Dr. Kiran Thakur                    | Microbiology       | Shoolini University,                                                           | 2021 |