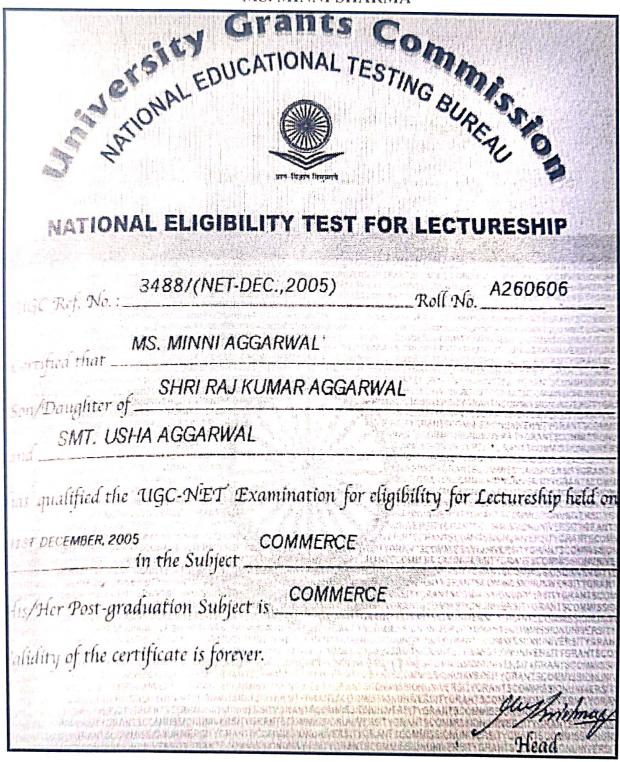

# 2.4.2 LIST OF FULL TIME TEACHERS WITH PH.D./D.SC. / D.LITT./L.L.D. DURING THE LAST FIVE YEARS

#### **INDEX**

| S.No. | DVV Clarification                                                                                                | Response                                              | Page<br>No. |
|-------|------------------------------------------------------------------------------------------------------------------|-------------------------------------------------------|-------------|
| 1.    | Highlighted copy of the                                                                                          | Declaration                                           | 2           |
|       | list of Faculty with                                                                                             | List of Full-Time Teachers with PH.D. for last five   | 2-4         |
|       | highest degree should                                                                                            | years.                                                |             |
|       | be provided as per                                                                                               | List of Faculty with Ph.D. 2018-19                    | 5           |
|       | academic session wise                                                                                            | List of Faculty with Ph.D. 2019-20                    | 6           |
|       | along with particulars                                                                                           | List of Faculty with Ph.D. 2020-21                    | 7           |
|       | of degree awarding university, subject and                                                                       | List of Faculty with Ph.D. 2021-22                    | 8           |
|       | the year of award for                                                                                            | List of Faculty with Ph.D. 2022-23                    | 9           |
|       | last five years duly seal                                                                                        | List of Full-Time Teachers with NET/SET for last five | 10          |
|       | and signed by                                                                                                    | years.                                                |             |
|       | competent authority.                                                                                             | List of Faculty with NET/SET 2018-19                  | 11          |
|       |                                                                                                                  | List of Faculty with NET/SET 2019-20                  | 12          |
|       |                                                                                                                  | List of Faculty with NET/SET 2020-21                  | 13          |
|       |                                                                                                                  | List of Faculty with NET/SET 2021-22                  | 14          |
|       |                                                                                                                  | List of Faculty with NET/SET 2022-23                  | 15          |
| 2.    | Highlighted copy of the Doctorate Degree/                                                                        | Link to Certificates PH.D                             | 16          |
|       | Provisional Degree Certificate awarded by UGC recognized universities only to be considered for last five years. | Link to Certificates NET/SET                          | 51          |