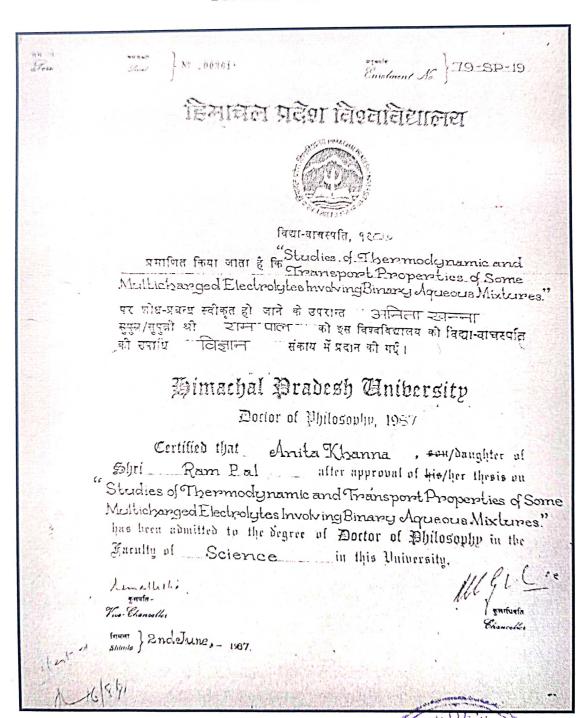

Principal
St. Bede's College
Shimla

3

(UGC-NAAC "A+" Grade Re-Accredited)
College with Potential for Excellence
Phone: 0177-2842304, Fax:- 0177-2842498
www.stbedescollege.in,E-mail:- bedescollege@gmail.com

| 17 | Dr. Vishal Chauhan                  | Economics          | H.P. University, Shimla                                                        | 2020 |
|----|-------------------------------------|--------------------|--------------------------------------------------------------------------------|------|
| 18 | Dr.(Sr.) Marry Shanti P             | Geography          | Bharathidasan<br>University, Tamilnadu                                         | 2021 |
| 19 | Dr. Devina Achorybur                | Hindi              | Jawahar Lal Nehru<br>University, Delhi                                         | 2016 |
| 20 | Dr. Ashwani Kumar                   | Physical Education | Sant Gadge Baba<br>Amravati<br>University, Amravati                            | 2018 |
| 21 | Dr. Madhu Bala                      | Chemistry          | H.P. University, Shimla                                                        | 2023 |
| 22 | Dr. Ravi Bhushan Sood               | Psychology         | H.P. University, Shimla                                                        | 1990 |
| 23 | Dr. Meenakshi                       | Hindi              | H.P. University, Shimla                                                        | 2013 |
| 24 | Dr. Rohini Dharela                  | Chemistry          | H.P. University, Shimla                                                        | 2013 |
| 25 | Dr. Vikrant Bhardwaj                | Physical Education | H.P. University, Shimla                                                        | 2018 |
| 26 | Dr. Neha Gautam                     | Microbiology       | Yashwant Singh Parmar<br>University of<br>Horticulture aand<br>Forestry, Solan | 2013 |
| 27 | Dr. Sanjeev Kumar                   | Physics            | H.P. University, Shimla                                                        | 1987 |
| 28 | Dr. Vijay Kumar Bhardwaj            | Mathematics        | H.P. University, Shimla                                                        | 1994 |
| 29 | Dr. Anita Khanna                    | Chemistry          | H.P. University, Shimla                                                        | 1987 |
| 30 | Dr. Sangita                         | Hindi              | Punjab University,<br>Chandigarh                                               | 1990 |
| 31 | Dr. Devender Bindra                 | English            | H.P. University, Shimla                                                        | 1987 |
| 32 | Dr. Bharti Gandhi                   | Psychology         | H.P. University, Shimla                                                        | 2006 |
| 33 | Dr. (Sr.) Beena Thattil<br>Lonappon | Economics          | Dr. Bhim Rao<br>Ambedkhar, Agra                                                | 2011 |
| 34 | Dr. Kiran Thakur                    | Microbiology       | Shoolini University,                                                           | 2021 |

#### LIST OF TEACHERS WITH PH.D.DURING 2018-19

| S.No. | Name of the Full-time teacher | Name of the<br>Department | Awarding<br>University                                                        | PH.D | Year |
|-------|-------------------------------|---------------------------|-------------------------------------------------------------------------------|------|------|
| 1     | Dr. Beena Thattil<br>Lonappon | Economics                 | Dr. Bhim Rao<br>Ambedkhar, Agra                                               | PH.D | 2011 |
| 2     | Dr. Sanjeev Kumar             | Physics                   | H.P. University,<br>Shimla                                                    | PH.D | 1987 |
| 3     | Dr. Vijay Kumar<br>Bhardwaj   | Mathematics               | H.P. University,<br>Shimla                                                    | PH.D | 1994 |
| 4     | Dr. Anita Khanna              | Chemistry                 | H.P. University,<br>Shimla                                                    | PH.D | 1987 |
| 5     | Dr. Shramja Munjal            | Botany                    | H.P. University,<br>Shimla                                                    | PH.D | 1992 |
| 6     | Dr. Sangita Saraswat          | Hindi                     | Punjab University,<br>Chandigarh                                              | PH.D | 1990 |
| 7     | Dr. Sapna Sharma              | Physics                   | H.P. University,<br>Shimla                                                    | PH.D | 2014 |
| 8     | Dr. Ravi Bhushan<br>Sood      | Psychology                | H.P. University,<br>Shimla                                                    | PH.D | 1990 |
| 9     | Dr. Anupama Tandon            | Economics                 | H.P. University,<br>Shimla                                                    | PH.D | 2005 |
| 10    | Dr. Deepti Pathania           | English                   | H.P. University,<br>Shimla                                                    | PH.D | 2000 |
| 11    | Dr. Gitanjali Mahendra        | English                   | H.P. University,<br>Shimla                                                    | PH.D | 2008 |
| 12    | Dr. Savita Rana               | Commerce                  | H.P. University,<br>Shimla                                                    | PH.D | 2017 |
| 13    | Dr. Devender Bindra           | English                   | H.P. University,<br>Shimla                                                    | PH.D | 1987 |
| 14    | Dr. Shweta Thakur             | Zoology                   | H.P. University,<br>Shimla                                                    | PH.D | 2017 |
| 15    | Dr. Neha Gautam               | Microbiology              | Yashwant Singh<br>Parmar University<br>Of Horticulture And<br>Forestry, Solan | PH.D | 2013 |
| 16    | Dr. Bharti Gandhi             | Psychology                | H.P. University,<br>Shimla                                                    | PH.D | 2006 |
| 17    | Dr. Navdeep Thakur            | Biotechnology             | H.P. University,<br>Shimla                                                    | PH.D | 2014 |
| 18    | Dr. Kusum Thakur              | Botany                    | Shoolini University,<br>Solan                                                 | PH.D | 2014 |