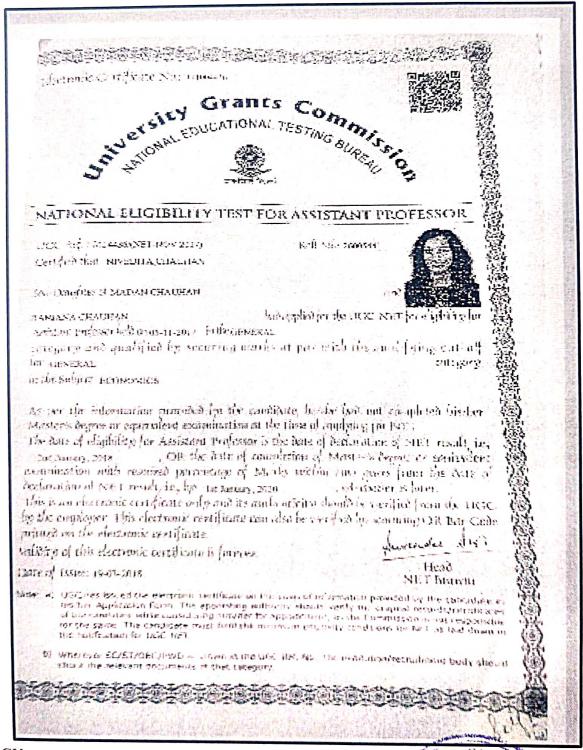

be verified by scanning QR Bar Code printed on the electronic certificate.

validity of this electronic certificate is forever.

Date of 15sue; 31-07-2017

Head NET Bureau

St. Bede's College

Note: a) UGC has issued the electronic certificate on the basis of information provided by the candidate in his/her Application Form. The appointing authority should verify the original records/certificates of the candidate while considering him/her for appointment, as the Commission is not responsible for the same. The candidate must fulfil the minimum eligibility conditions for NET as laid down in the notification for UGC-NET.

b) Wherever SC/ST/OBC/PWD is shown in the UGC Ref. No., the institution/recruitment body should check the relevant documents of that category.



#### MS. NIVEDITA CHAUHAN



**BACK** 

Principal St. Bede's College Skimla



#### MS. ANKITA TANDON

Ferriera S. 1711/2 de No. 172019471

## Commission STANTONAL EDUCATIONAL TESTING BUREAU

## NATIONAL ELIGIBILITY TEST FOR ASSISTANT PROFESSOR

THE REL NO. 1947 INSTRINET-PAR 2017)

Certification ANKITA TANDON

Bull 550: 25002939



SHI DOWNER OF VYAS DEV TANDON

had saythan for the SICIC-TO ! In DARSHANA TANDON distribut for Assistant professor believe 22-01-2017 hadre ST medically account, made at per mile the quality as cut of her ST Est Carrie in the Subject GEOGRAPHY

As not the information contribed by the combidate in the last me considered his inco Mesters depres or cambridge examination at the time of englying for NET.

The hour of eligibility for resistant unlessor is the date of declaration of NET worth,