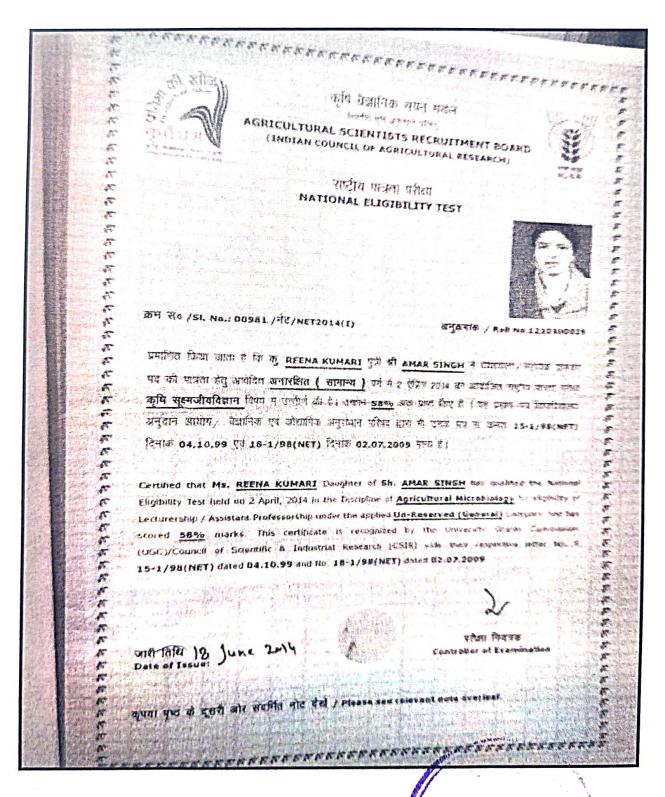

Principal
St. Bede's College
Shimla

3

(UGC-NAAC "A+" Grade Re-Accredited)
College with Potential for Excellence
Phone: 0177-2842304, Fax:- 0177-2842498
www.stbedescollege.in,E-mail:- bedescollege@gmail.com