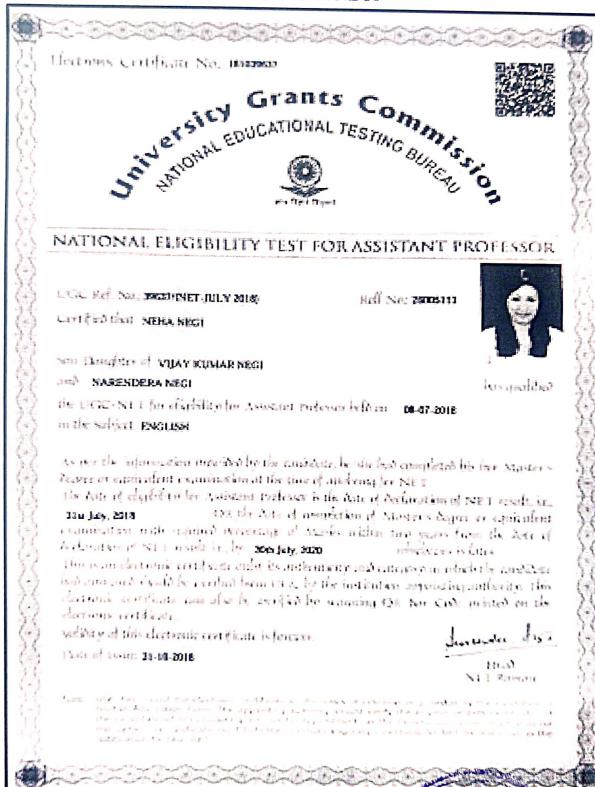

This is to confirm the number of full-time teachers with PH.D. and NET/SET from 2018-23.

# TOTAL NUMBER OF TEACHERS WITH NET/SET 2018-23

| ACADEMIC YEAR | FULL TIME TEACHERS | FULL TIME TEACHERS WITH NET/SET |
|---------------|--------------------|---------------------------------|
| 2018-19       | 48                 | 15                              |
| 2019-20       | 57                 | 24                              |
| 2020-21       | 45                 | 18                              |
| 2021-22       | 51                 | 19                              |
| 2022-23       | 53                 | 25                              |