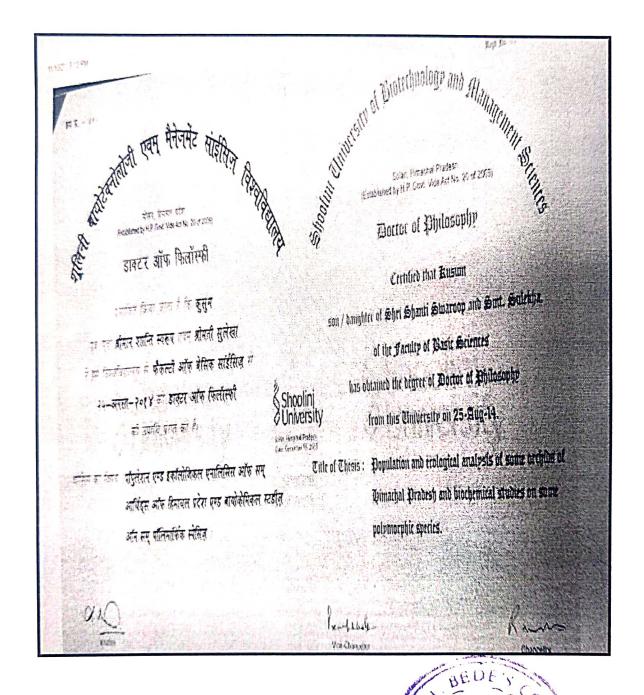

### LIST OF FULL TIME FACULTY WITH PH.D 2018-23

| s.NO. | Name of the Full-Time<br>Teacher | Name of the<br>Department  | PH.D. Awarding<br>University                           | Year of<br>Award |
|-------|----------------------------------|----------------------------|--------------------------------------------------------|------------------|
| 1     | Prof.(Sr.) Molly K.A             | History                    | Dr. Bhim Rao<br>Ambedkhar, Agra                        | 2009             |
| 2     | Dr. Shramja Munjal               | Botany                     | H.P. University, Shimla                                | 1992             |
| 3     | Dr. Sapna Sharma                 | Physics                    | H.P. University, Shimla                                | 2014             |
| 4     | Dr. Anupama Tandon               | Economics                  | H.P. University, Shimla                                | 2005             |
| 5     | Dr. Deepti Pathania              | English                    | H.P. University, Shimla                                | 2000             |
| 6     | Dr. Gitanjali Mahendra           | English                    | H.P. University, Shimla                                | 2008             |
| 7     | Dr. Savita Rana                  | Commerce And<br>Management | H.P. University, Shimla                                | 2017             |
| 8     | Dr. Shweta Thakur                | Zoology                    | H.P. University, Shimla                                | 2017             |
| 9     | Dr. Shruti Gupta                 | Biotechnology              | H.P. University, Shimla                                | 2022             |
| 10    | Dr. Pankaj Aashish               | Geography                  | H.P. University, Shimla                                | 2020             |
| 11    | Dr. Kusum Thakur                 | Botany                     | Shoolini University,<br>Solan                          | 2014             |
| 12    | Dr. Navdeep Thakur               | Biotechnology              | H.P. University, Shimla                                | 2014             |
| 13    | Dr. Kanu Mehta                   | Mathematics                | H.P. University, Shimla                                | 2016             |
| 14    | Dr. Jyotika Brari                | Zoology                    | H.P. University, Shimla                                | 2017             |
| 15    | Dr. Vandana Thakur               | English                    | H.P. University, Shimla                                | 2016             |
| 16    | Dr. Maheshwar Singh<br>Thakur    | Chemistry DE'S             | Academy Of Scintific And Innovative Research, Palampur | 2018             |