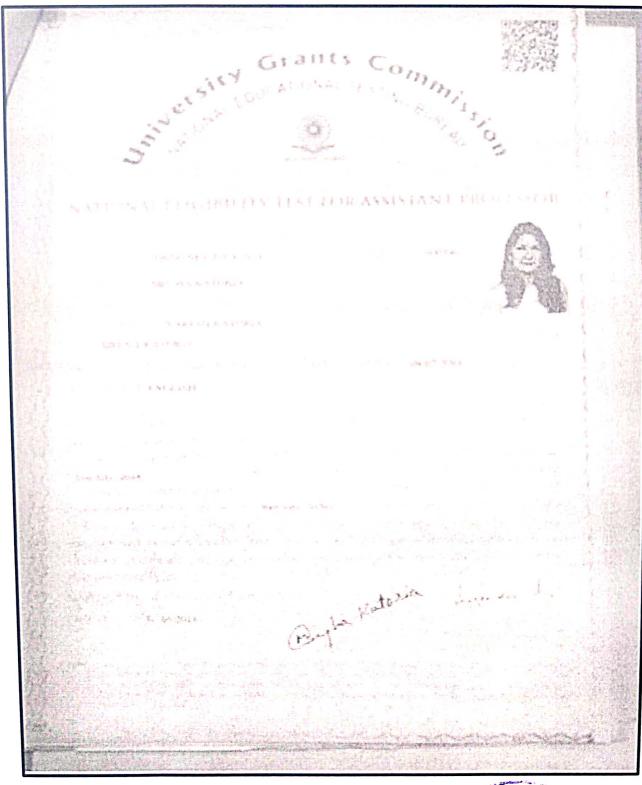

# 2.4.2 LIST OF FULL TIME TEACHERS WITH PH.D./D.SC. / D.LITT./L.L.D. DURING THE LAST FIVE YEARS

#### **INDEX**

| S.No. | DVV Clarification                                                                                                | Response                                              | Page<br>No. |
|-------|------------------------------------------------------------------------------------------------------------------|-------------------------------------------------------|-------------|
| 1.    | Highlighted copy of the                                                                                          | Declaration                                           | 2           |
|       | list of Faculty with                                                                                             | List of Full-Time Teachers with PH.D. for last five   | 2-4         |
|       | highest degree should                                                                                            | years.                                                |             |
|       | be provided as per                                                                                               | List of Faculty with Ph.D. 2018-19                    | 5           |
|       | academic session wise                                                                                            | List of Faculty with Ph.D. 2019-20                    | 6           |
|       | along with particulars                                                                                           | List of Faculty with Ph.D. 2020-21                    | 7           |
|       | of degree awarding university, subject and                                                                       | List of Faculty with Ph.D. 2021-22                    | 8           |
|       | the year of award for                                                                                            | List of Faculty with Ph.D. 2022-23                    | 9           |
|       | last five years duly seal                                                                                        | List of Full-Time Teachers with NET/SET for last five | 10          |
|       | and signed by                                                                                                    | years.                                                |             |
|       | competent authority.                                                                                             | List of Faculty with NET/SET 2018-19                  | 11          |
|       |                                                                                                                  | List of Faculty with NET/SET 2019-20                  | 12          |
|       |                                                                                                                  | List of Faculty with NET/SET 2020-21                  | 13          |
|       |                                                                                                                  | List of Faculty with NET/SET 2021-22                  | 14          |
|       |                                                                                                                  | List of Faculty with NET/SET 2022-23                  | 15          |
| 2.    | Highlighted copy of the Doctorate Degree/                                                                        | Link to Certificates PH.D                             | 16          |
|       | Provisional Degree Certificate awarded by UGC recognized universities only to be considered for last five years. | Link to Certificates NET/SET                          | 51          |