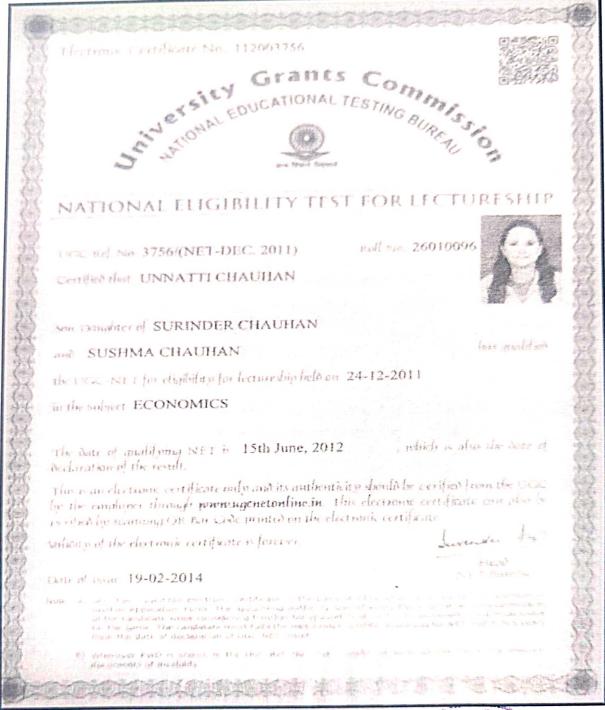

| 17 | Dr. Vishal Chauhan                  | Economics          | H.P. University, Shimla                                                        | 2020 |
|----|-------------------------------------|--------------------|--------------------------------------------------------------------------------|------|
| 18 | Dr.(Sr.) Marry Shanti P             | Geography          | Bharathidasan<br>University, Tamilnadu                                         | 2021 |
| 19 | Dr. Devina Achorybur                | Hindi              | Jawahar Lal Nehru<br>University, Delhi                                         | 2016 |
| 20 | Dr. Ashwani Kumar                   | Physical Education | Sant Gadge Baba<br>Amravati<br>University, Amravati                            | 2018 |
| 21 | Dr. Madhu Bala                      | Chemistry          | H.P. University, Shimla                                                        | 2023 |
| 22 | Dr. Ravi Bhushan Sood               | Psychology         | H.P. University, Shimla                                                        | 1990 |
| 23 | Dr. Meenakshi                       | Hindi              | H.P. University, Shimla                                                        | 2013 |
| 24 | Dr. Rohini Dharela                  | Chemistry          | H.P. University, Shimla                                                        | 2013 |
| 25 | Dr. Vikrant Bhardwaj                | Physical Education | H.P. University, Shimla                                                        | 2018 |
| 26 | Dr. Neha Gautam                     | Microbiology       | Yashwant Singh Parmar<br>University of<br>Horticulture aand<br>Forestry, Solan | 2013 |
| 27 | Dr. Sanjeev Kumar                   | Physics            | H.P. University, Shimla                                                        | 1987 |
| 28 | Dr. Vijay Kumar Bhardwaj            | Mathematics        | H.P. University, Shimla                                                        | 1994 |
| 29 | Dr. Anita Khanna                    | Chemistry          | H.P. University, Shimla                                                        | 1987 |
| 30 | Dr. Sangita                         | Hindi              | Punjab University,<br>Chandigarh                                               | 1990 |
| 31 | Dr. Devender Bindra                 | English            | H.P. University, Shimla                                                        | 1987 |
| 32 | Dr. Bharti Gandhi                   | Psychology         | H.P. University, Shimla                                                        | 2006 |
| 33 | Dr. (Sr.) Beena Thattil<br>Lonappon | Economics          | Dr. Bhim Rao<br>Ambedkhar, Agra                                                | 2011 |
| 34 | Dr. Kiran Thakur                    | Microbiology       | Shoolini University,                                                           | 2021 |