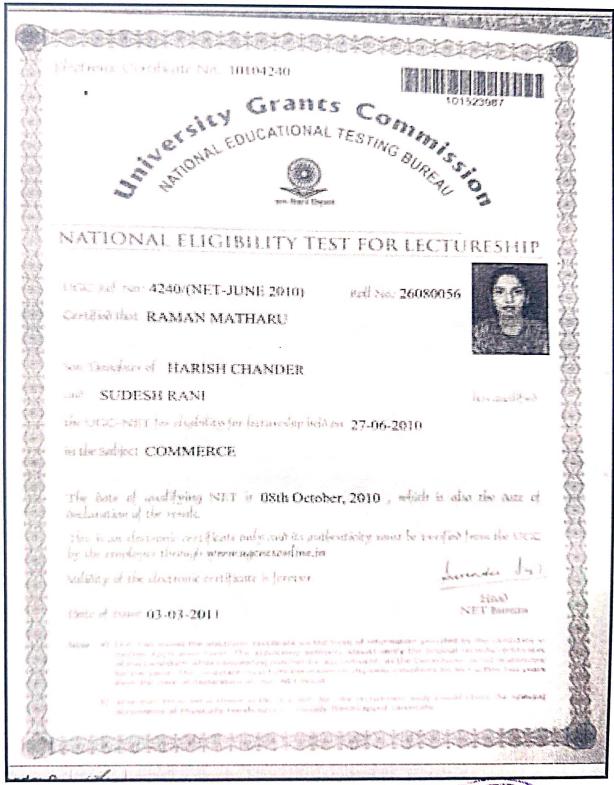

-2017

Head

Note a) UGC has issued the electronic certificate on the basis of information provided by the candistate is his/her Application Form. The appointing authority should verify the original records/certificates of the candidate while considering limi/her for appointment, as the Commission is not responsible for the same. The candidate must fulfil the minimum eligibility conditions for NET as laid down in the notification for UGC-NET.

b) Wherever SC/ST/OBC/PWD is shown in the UGC Ref. No., the institution/recruitment body should click the relevant documents of that category.

BACK

Principal Schede's College Shimla



#### MR. ASHISH KUMAR



BACK

Principal

Assignment

Starting



#### MS. PRIYANKA MEHTA



**BACK** 

Principal St. Bede's College Shimle



#### MS. RAMAN BASSI



**BACK** 

Principal
St. Bede's College
Shimla



#### MS. KOMAL SHARMA





E-certificate No.: DEC19U03441

Silversity Grants Commiss



#### NATIONAL ELIGIBILITY TEST FOR ASSISTANT PROFESSOR

NTA Ref. Nov. 190520101382

Rell No. CH0105204262

Certified that KOMAL SHARMA

San Daughter of ANJANA SHARMA

and MOHINDER SHARMA

nas another

the UGC-NET for eligibility for Assistant Surfessor held on 5th December, 2019 on the surfacet
POLITICAL SCIENCE

As per information provided by the condidate; he/she had completed appeared or was pressing his their Master's degree or equivalent examination in the related subject at the time of weakyoup for UGC-NET

The date of eligibility for Assistant Professor is the date of declaration of UGC NIT result.

18. 31st December, 2019 or the date of complet