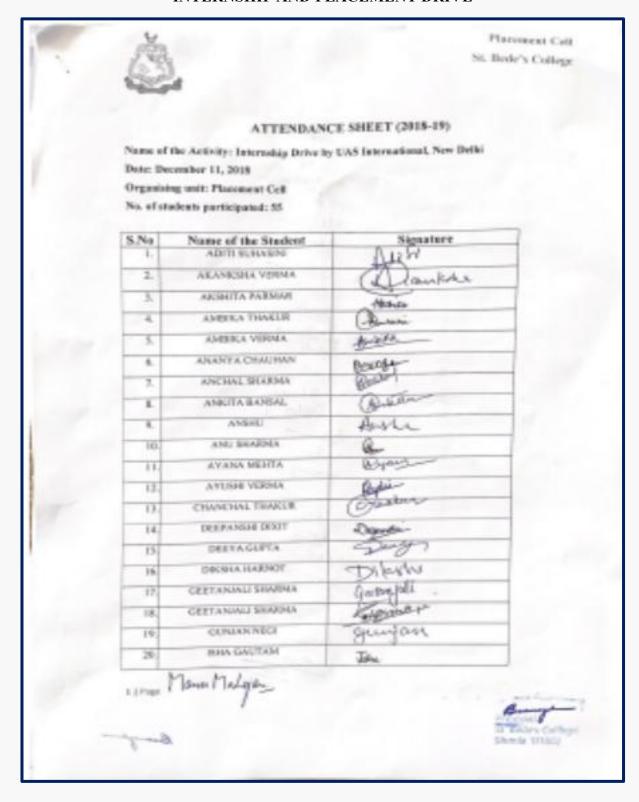

#### ATTENDANCE SHEET (2018-19)

Name of the activity: Workshop on "National Securities Depository

Limited"

Date: November 29, 2018

Organising unit: Commerce & Management

No. of students participated: 240

| S. No | Name            | Signature      |
|-------|-----------------|----------------|
| 1.    | ADITI SHARMA    | - Shotthorne   |
| 2.    | AKANKSHA THAKUR | Karksha        |
| 3.    | AKRITI KONDAL   | al Bru Gran    |
| 4.    | ALISHA GARG     | - No Same      |
| 5.    | AMBIKA THAKUR   | Empika-        |
| 6.    | ANAHITA THAKUR  | TAN.           |
| 7.    | ANAMIKA RAJ     | - Avantte Par  |
| 8.    | ANANYA PUNDIR   | Araya a lundty |
| 9.    | ANCHAL AZAD     | (Alcholt       |
| 10.   | ANCHAL SHARMA   | Ancholisherner |
| 11.   | APARIKA SHARMA  | Apartholine.   |
| 12.   | ARUSHI SHARMA   | Bush           |
| 13.   | ASHEENA CHAUHAN | scheena        |
| 14.   | ASHITA BHAWTA   | Alala          |
| 15.   | AYUSHI VERMA    | Byrshi         |
| 16.   | BHARTI          | - Ricartin     |
| 17.   | BHUWAN SHARMA   | MANAGOVA       |
| 18.   | DIVYA CHANDEL   | Bang           |
| 19.   | DIVYA DOGRA     | Diva           |
| 20.   | DIVYANGNA       | Duyangho       |
| 21.   | HARSHITA MISHRA | The Shita att  |
| 22.   | ISHA            | Toba           |
| 23.   | ISHA SHARMA     | Ala Prasmer    |
| 24.   | ISHITA THAKUR   | 1 Telitar      |
| 25.   | JAGRITY CHAUHAN | Costi          |
| 26.   | JANVI INSAN     | Jeiny itzeur   |
| 27.   | KASHISH RANA    | Kashith Rang   |
| 28.   | KAVITA SHARMA   | Thirth water   |
| 29.   | KIRAN RATHOR    | kirun Rathor   |