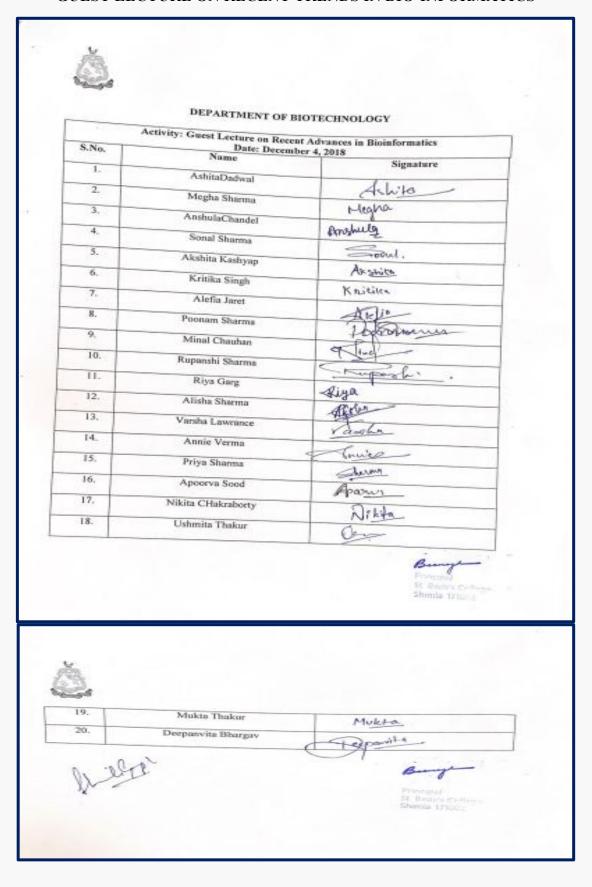

#### INTERACTIVE SESSION WITH DEPARTMENT ALUMNI

|      | Activity: Interactive Session<br>Date: Octob | n with Department Alumni<br>per 13, 2018 |
|------|----------------------------------------------|------------------------------------------|
| .No. | Name                                         | Signature                                |
| 1.   | AshitaDadwal                                 | Alle                                     |
| 2.   | Megha Sharma                                 | Migna                                    |
| 3.   | AnshulaChandel                               | Migha                                    |
| 4.   | Sonal Sharma                                 | Soul.                                    |
| 5.   | Akshita Kashyap                              | Akstita                                  |
| 6.   | Kritika Singh                                | Knitika                                  |
| 7.   | Alefia Jaret                                 | Ale 11                                   |
| 8,   | Poonam Sharma                                | Ponam                                    |
| 9.   | Minal Chauhan                                | E Hinel -                                |
| 10.  | Rupanshi Sharma                              | - Turnela                                |
| 11.  | Riya Garg                                    | ≼iya                                     |
| 12.  | Alisha Sharma                                | Gheles                                   |
| 13.  | Varsha Lawrance                              | Vasche:                                  |
| 14.  | Annie Verma                                  | Vanio                                    |
| 15.  | Priya Sharma                                 | Just my                                  |
| 16.  | Apoorva Sood                                 | Apourus                                  |
| 17.  | Nikita CHakraborty                           | Nºkº+d_                                  |
| 18.  | Ushmita Thakur                               | Uchmita                                  |

Bungal Principal St. Feder's Colleges

| 19. | Mukta Thakur       | Mukta.      |
|-----|--------------------|-------------|
| 20. | Deepanvita Bhargav | Deeparuit 9 |

Migh

Shimla 1/101