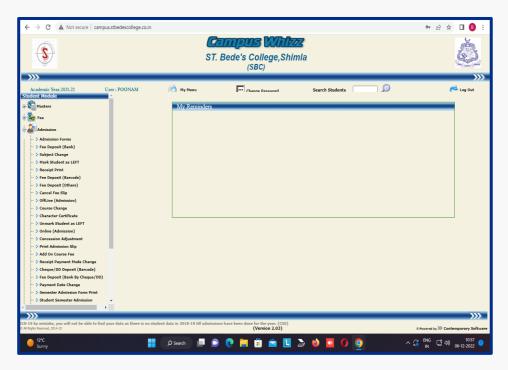

# Online admission portal for students

Online admission instructions for students

Admission Processes through Campus Whizz

Admission Processes through Campus Whizz

**Admission Forms** 

Admission Slip

#### Admission Fee Receipts

Student Detail on Campus Whizz