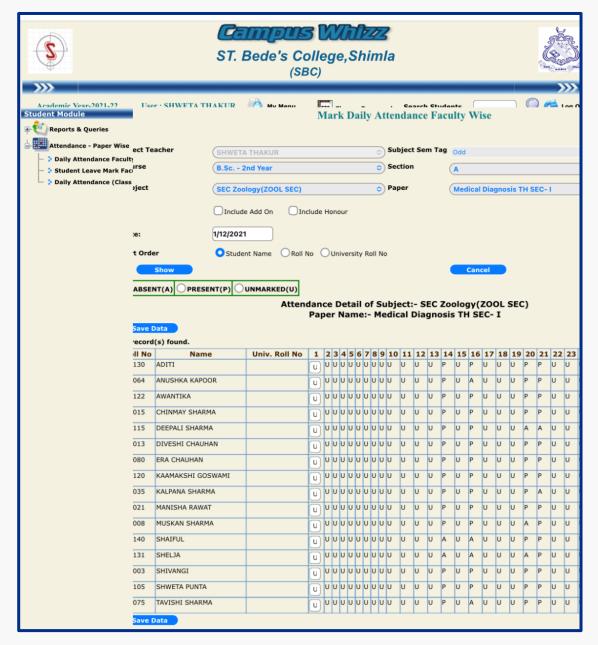

#### ONLINE ATTENDANCE RECORD ON CAMPUS WHIZZ

Student wise attendance filled by the teacher

Student wise attendance filled by the teacher

Student wise attendance filled by the teacher

Student wise attendance filled by the teacher

Student wise attendance filled by the teacher

Attendance marked by the teacher

Attendance marked by the teacher