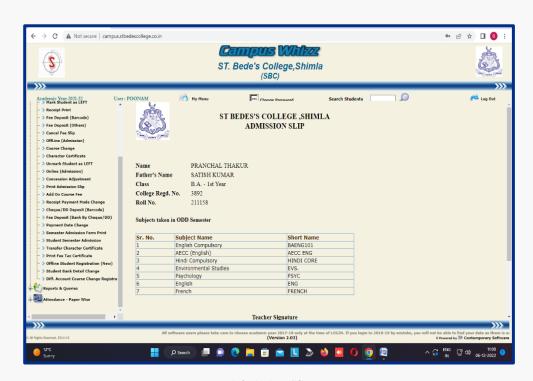

# Online admission portal for students

Online admission instructions for students

Admission Processes through Campus Whizz

Admission Processes through Campus Whizz

**Admission Forms** 

Admission Slip