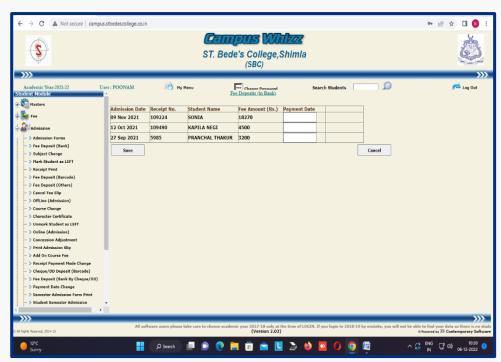

**CRITERION 6** 

6.2.2

# IMPLEMENTATION OF E-GOVERNANCE IN AREAS OF OPERATION ERP & SCREENSHOTS OF INTERFACES





#### **ADMINISTRATION**



# FINANCE AND ACCOUNTS





#### STUDENT ADMISSION AND SUPPORT



#### **EXAMINATION**



**Back To First Page** 



#### **ONLINE FEEDBACK SYSTEM**



**Back To Student Support** 

**Back To First Page** 



# INTERNAL MANAGEMENT SYSTEM LEAVE MODULE



Date wise leaves taken by the faculty



Leave filled by office



#### **ADMISSIONS**



# Online admission portal for students



Online admission instructions for students





Admission Processes through Campus Whizz



Admission Processes through Campus Whizz





**Admission Forms** 



Admission Slip





#### Admission Fee Receipts



Student Detail on Campus Whizz



# **SUBJECT ALLOCATION**



#### Subject/Course Assignment to teachers



List of Students Stream wise



#### ONLINE ATTENDANCE RECORD ON CAMPUS WHIZZ



Student wise attendance filled by the teacher



Student wise attendance filled by the teacher





Student wise attendance filled by the teacher



Student wise attendance filled by the teacher





Student wise attendance filled by the teacher





Attendance marked by the teacher



Attendance marked by the teacher



#### LIBRARY MODULE



E- Cataloging-Campus Whizz



Library Module via Campus Whizz





**E-Transactions** 



Books Transactions Record-Campus Whizz





Library