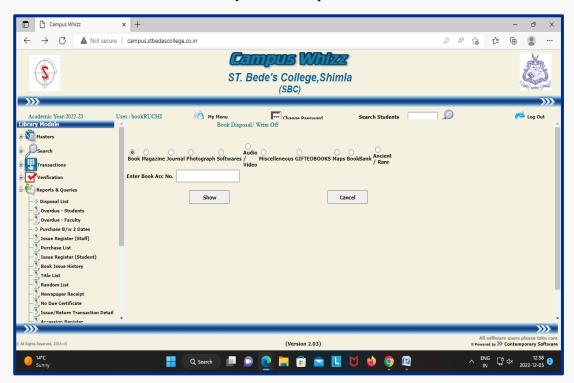

#### LIBRARY MODULE

E- Cataloging-Campus Whizz

Library Module via Campus Whizz

**E-Transactions** 

Books Transactions Record-Campus Whizz

Library Module-Campus Whizz

Verification of Records and Reports via Campus Whizz