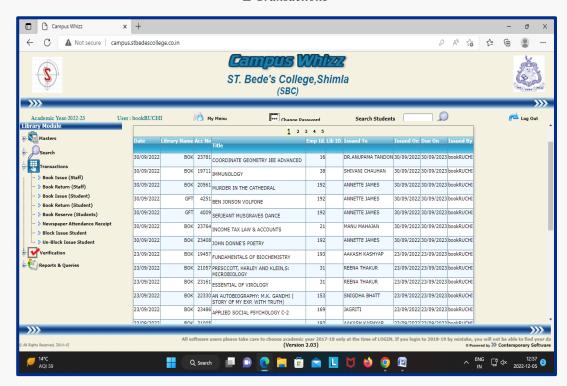

#### LIBRARY MODULE

E- Cataloging-Campus Whizz

Library Module via Campus Whizz

**E-Transactions** 

Books Transactions Record-Campus Whizz

Library Module-Campus Whizz

Verification of Records and Reports via Campus Whizz