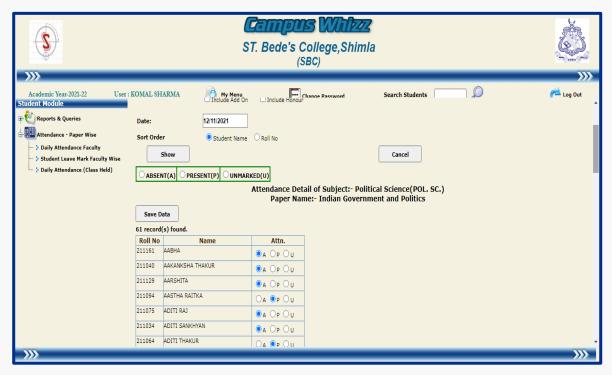

#### ONLINE ATTENDANCE RECORD ON CAMPUS WHIZZ

Student wise attendance filled by the teacher

Student wise attendance filled by the teacher

Student wise attendance filled by the teacher

Student wise attendance filled by the teacher

Student wise attendance filled by the teacher

Attendance marked by the teacher

Attendance marked by the teacher