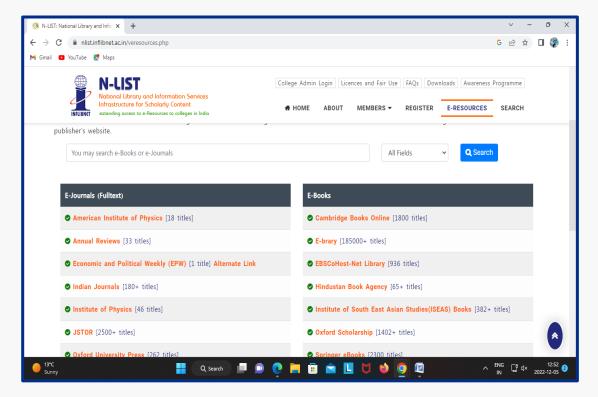

#### N-LIST

E-Books

Journal Access via INFLIBNET

https://www.inflibnet.ac.in/

Teachers and Students are provided the access to INFLIBNET

**Back** 

**Back To First Page** 

#### **N-LIST**

E-Books

Journal Access via INFLIBNET

https://www.inflibnet.ac.in/

Teachers and Students are provided the access to INFLIBNET