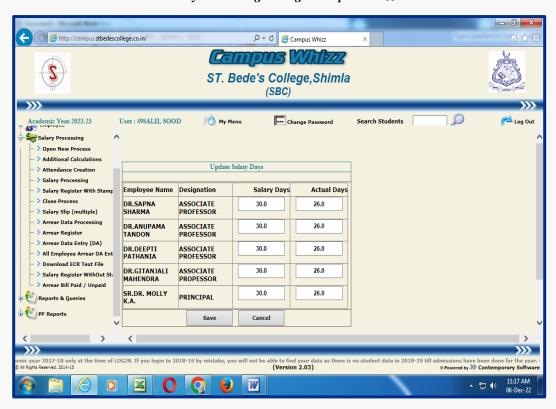

#### **SALARY**

Salary Slip Generation through Campus Whizz

Salary Details of Staff on Campus Whizz

Salary Processing through Campus Whizz

Salary Processing through Campus Whizz