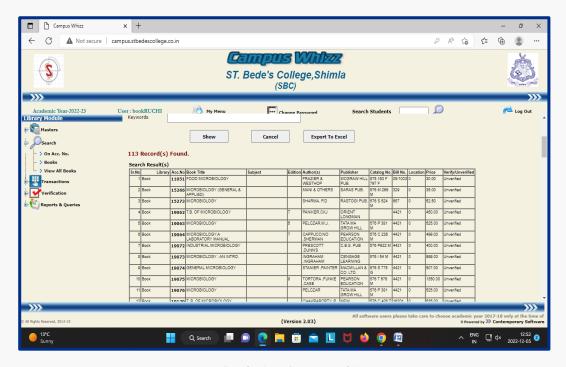

#### LIBRARY MODULE

E- Cataloging-Campus Whizz

Library Module via Campus Whizz

**E-Transactions** 

Books Transactions Record-Campus Whizz

Library Module-Campus Whizz

Verification of Records and Reports via Campus Whizz