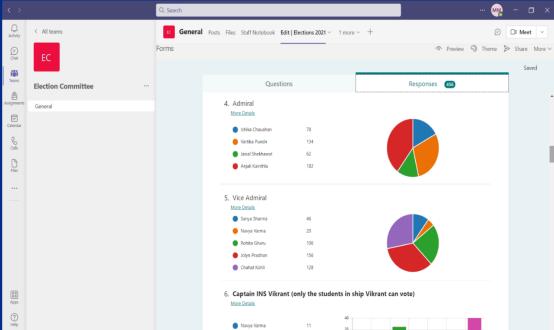

ary Details of Staff on Campus Whizz





Salary Processing through Campus Whizz



Salary Processing through Campus Whizz



# FINANCE & ACCOUNTS

#### **PFMS**



PFMS Online Portal











#### **TALLY ERP**





Software used in Accounts Department



#### **N-LIST**



#### **N-LIST**



E-Books







Journal Access via INFLIBNET





https://www.inflibnet.ac.in/

Teachers and Students are provided the access to INFLIBNET



#### LEARNING MANAGEMENT SYSTEM

Main Platform for Online Classes is through MS TEAMS



Other platforms used for online teaching, notes sharing etc. are





#### **MS-TEAMS**

#### ONLINE ATTENDANCE RECORD ON MS-TEAMS













#### E-NOTES SHARED THROUGH MS TEAMS













#### **E- ASSIGNMENTS**











# **ONLINE ELECTIONS (USING ICT TOOLS)**











### WHATSAPP GROUPS TO SOLVE QUERIES







#### ADOBE CREATIVE CLOUD





Computer science students work on Adobe creative cloud

**Back** 

**Back To First Page** 



# **EXAMINATION**

#### **HPU CCA**



HPU Website For Internal Assessment And Practical Marks Entry



HPU Website For Internal Assessment And Practical Marks Entry





HPU Website For Internal Assessment Entry



HPU Website For Internal Assessment Entry



#### **HPU PRACTICAL**



#### **CCA ENTRY IN IMS**



**Back** 

**Back to first page**