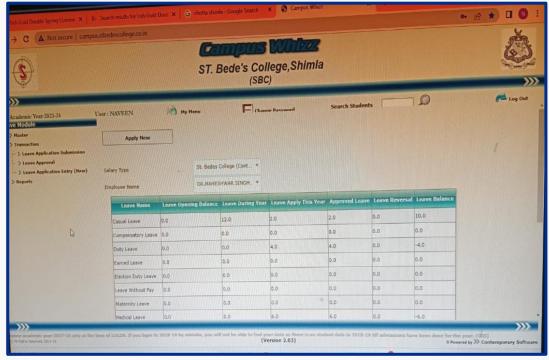

# INTERNAL MANAGEMENT SYSTEM LEAVE MODULE

Date wise leaves taken by the faculty

Leave filled by office