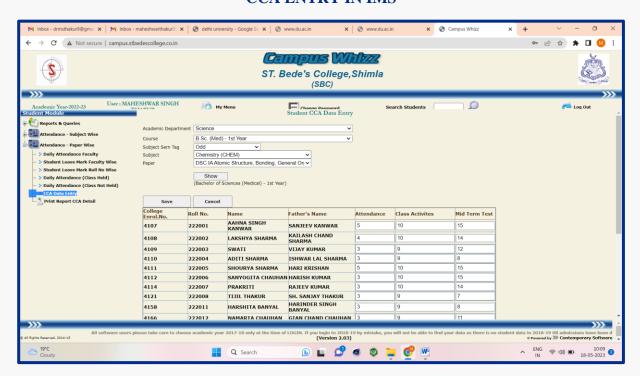

line Classes is through MS TEAMS



Other platforms used for online teaching, notes sharing etc. are





#### **MS-TEAMS**

#### ONLINE ATTENDANCE RECORD ON MS-TEAMS













#### E-NOTES SHARED THROUGH MS TEAMS













#### **E- ASSIGNMENTS**











# **ONLINE ELECTIONS (USING ICT TOOLS)**











### WHATSAPP GROUPS TO SOLVE QUERIES







#### ADOBE CREATIVE CLOUD





Computer science students work on Adobe creative cloud

**Back** 

**Back To First Page** 



# **EXAMINATION**

#### **HPU CCA**



HPU Website For Internal Assessment And Practical Marks Entry



HPU Website For Internal Assessment And Practical Marks Entry





HPU Website For Internal Assessment Entry



HPU Website For Internal Assessment Entry



#### **HPU PRACTICAL**



#### **CCA ENTRY IN IMS**



**Back** 

**Back to first page**