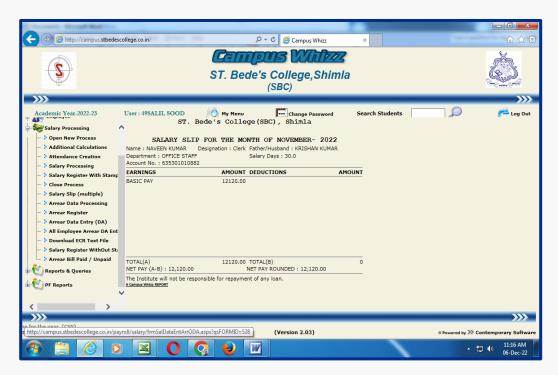

#### **SALARY**

Salary Slip Generation through Campus Whizz

Salary Details of Staff on Campus Whizz

Salary Processing through Campus Whizz

Salary Processing through Campus Whizz