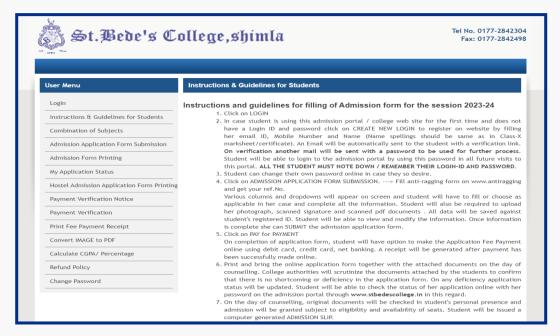

# Online admission portal for students

Online admission instructions for students

Admission Processes through Campus Whizz

Admission Processes through Campus Whizz

**Admission Forms** 

Admission Slip