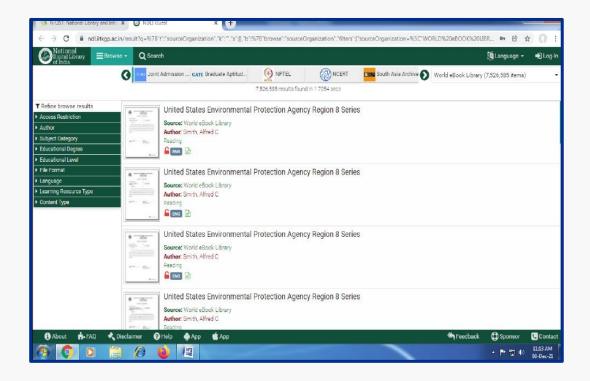

#### N-LIST

E-Books

Journal Access via INFLIBNET

https://www.inflibnet.ac.in/

Teachers and Students are provided the access to INFLIBNET

**Back** 

**Back To First Page** 

#### **N-LIST**

E-Books

Journal Access via INFLIBNET

https://www.inflibnet.ac.in/

Teachers and Students are provided the access to INFLIBNET