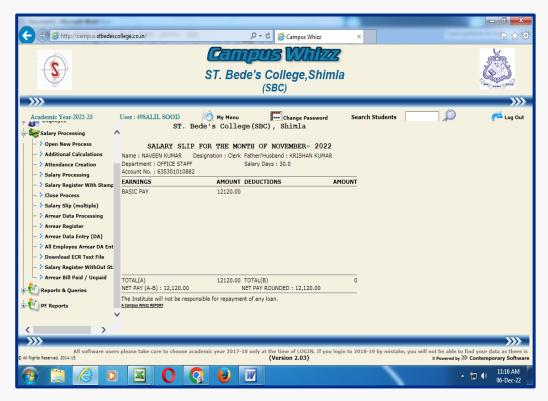

#### **SALARY**

Salary Slip Generation through Campus Whizz

Salary Details of Staff on Campus Whizz

Salary Processing through Campus Whizz

Salary Processing through Campus Whizz