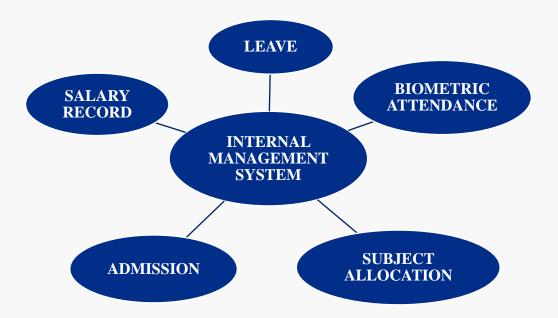

# INTERNAL MANAGEMENT SYSTEM LEAVE MODULE

Date wise leaves taken by the faculty

Leave filled by office

#### **ADMISSIONS**

# **SUBJECT ALLOCATION**

#### **SALARY**

Salary Slip Generation through Campus Whizz

Salary Details of Staff on Campus Whizz

Salary Processing through Campus Whizz

Salary Processing through Campus Whizz

# **ONLINE ELECTIONS (USING ICT TOOLS)**