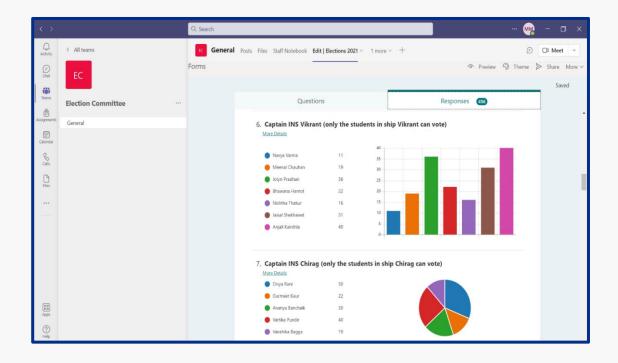

Details of Staff on Campus Whizz





Salary Processing through Campus Whizz



Salary Processing through Campus Whizz



# FINANCE & ACCOUNTS

#### **PFMS**



PFMS Online Portal











#### **TALLY ERP**





Software used in Accounts Department



#### **N-LIST**



#### **N-LIST**



E-Books







Journal Access via INFLIBNET





https://www.inflibnet.ac.in/

Teachers and Students are provided the access to INFLIBNET



#### LEARNING MANAGEMENT SYSTEM

Main Platform for Online Classes is through MS TEAMS



Other platforms used for online teaching, notes sharing etc. are





#### **MS-TEAMS**

#### ONLINE ATTENDANCE RECORD ON MS-TEAMS













#### E-NOTES SHARED THROUGH MS TEAMS













#### **E- ASSIGNMENTS**











# **ONLINE ELECTIONS (USING ICT TOOLS)**











### WHATSAPP GROUPS TO SOLVE QUERIES







#### ADOBE CREATIVE CLOUD





Computer science students work on Adobe creative cloud

**Back** 

**Back To First Page** 



# **EXAMINATION**

#### **HPU CCA**



HPU Website For Internal Assessment And Practical Marks Entry



HPU Website For Internal Assessment And Practical Marks Entry





HPU Website For Internal Assessment Entry



HPU Website For Internal Assessment Entry



#### **HPU PRACTICAL**



#### **CCA ENTRY IN IMS**



**Back** 

**Back to first page**