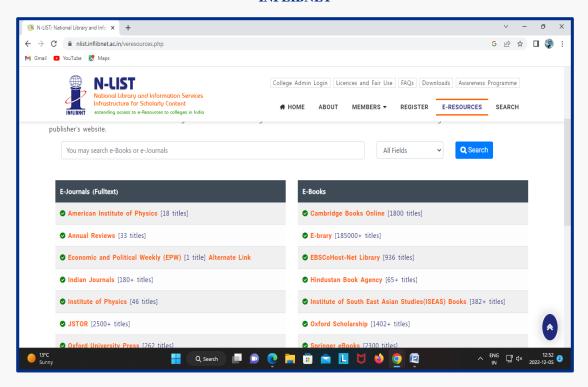

#### **INFLIBNET**

#### N-LIST

E-Books

Journal Access via INFLIBNET

https://www.inflibnet.ac.in/

Teachers and Students are provided the access to INFLIBNET

**Back** 

**Back To First Page** 