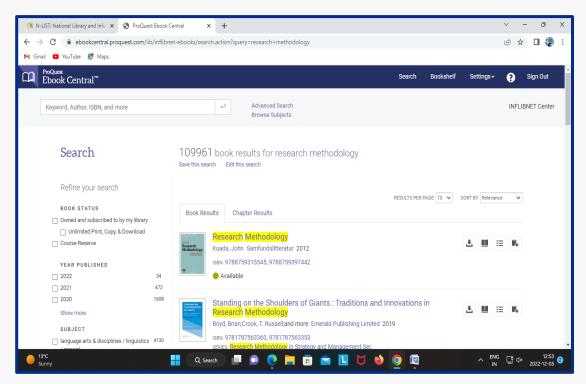

#### N-LIST

E-Books

Journal Access via INFLIBNET

https://www.inflibnet.ac.in/

Teachers and Students are provided the access to INFLIBNET

**Back** 

**Back To First Page** 

#### **N-LIST**

E-Books

Journal Access via INFLIBNET

https://www.inflibnet.ac.in/

Teachers and Students are provided the access to INFLIBNET