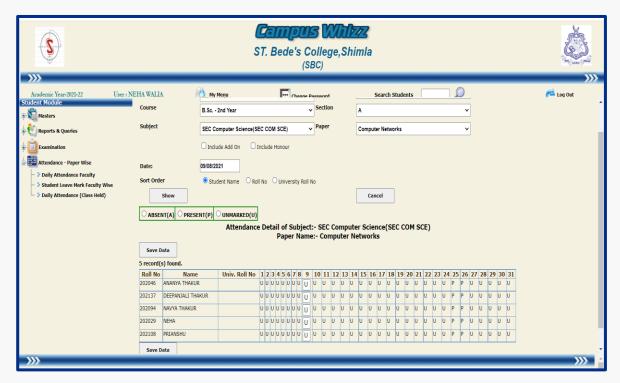

#### ONLINE ATTENDANCE RECORD ON CAMPUS WHIZZ

Student wise attendance filled by the teacher

Student wise attendance filled by the teacher

Student wise attendance filled by the teacher

Student wise attendance filled by the teacher

Student wise attendance filled by the teacher

Attendance marked by the teacher

Attendance marked by the teacher