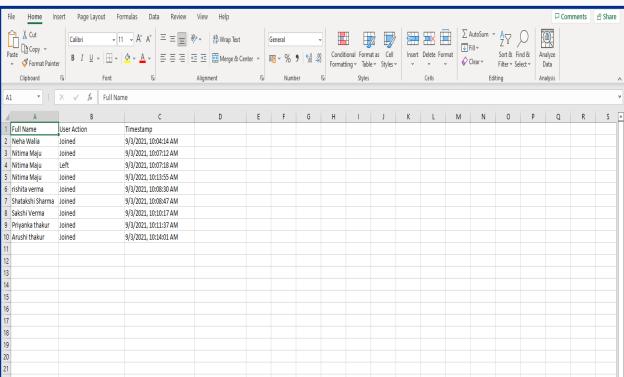

the access to INFLIBNET

**Back** 

**Back To First Page** 



#### **SALARY**



Salary Slip Generation through Campus Whizz



Salary Details of Staff on Campus Whizz





Salary Processing through Campus Whizz



Salary Processing through Campus Whizz



# FINANCE & ACCOUNTS

#### **PFMS**



PFMS Online Portal











#### **TALLY ERP**





Software used in Accounts Department



#### **N-LIST**



#### **N-LIST**



E-Books







Journal Access via INFLIBNET





https://www.inflibnet.ac.in/

Teachers and Students are provided the access to INFLIBNET



#### LEARNING MANAGEMENT SYSTEM

Main Platform for Online Classes is through MS TEAMS



Other platforms used for online teaching, notes sharing etc. are





#### **MS-TEAMS**

#### ONLINE ATTENDANCE RECORD ON MS-TEAMS













#### E-NOTES SHARED THROUGH MS TEAMS













#### **E- ASSIGNMENTS**











# **ONLINE ELECTIONS (USING ICT TOOLS)**











### WHATSAPP GROUPS TO SOLVE QUERIES







#### ADOBE CREATIVE CLOUD





Computer science students work on Adobe creative cloud

**Back** 

**Back To First Page** 



# **EXAMINATION**

#### **HPU CCA**



HPU Website For Internal Assessment And Practical Marks Entry



HPU Website For Internal Assessment And Practical Marks Entry





HPU Website For Internal Assessment Entry



HPU Website For Internal Assessment Entry



#### **HPU PRACTICAL**



#### **CCA ENTRY IN IMS**



**Back** 

**Back to first page**