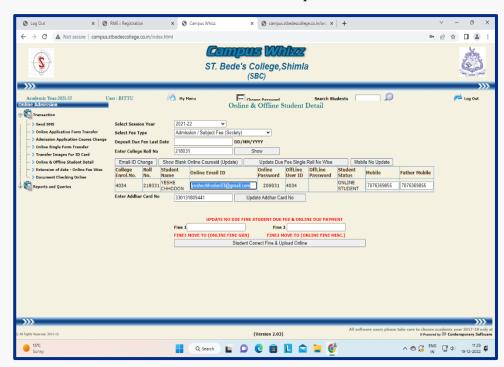

# Online admission portal for students

Online admission instructions for students

Admission Processes through Campus Whizz

Admission Processes through Campus Whizz

**Admission Forms** 

Admission Slip

#### Admission Fee Receipts

Student Detail on Campus Whizz