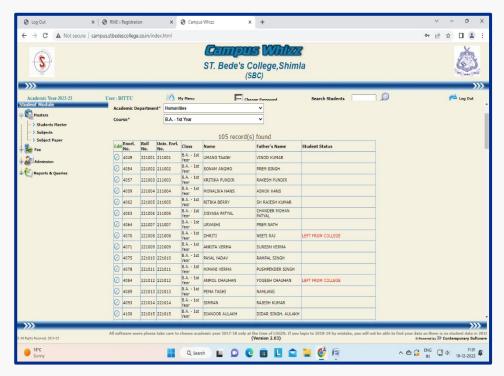

#### ONLINE ATTENDANCE RECORD ON CAMPUS WHIZZ

Student wise attendance filled by the teacher

Student wise attendance filled by the teacher

Student wise attendance filled by the teacher

Student wise attendance filled by the teacher

Student wise attendance filled by the teacher

Attendance marked by the teacher

Attendance marked by the teacher