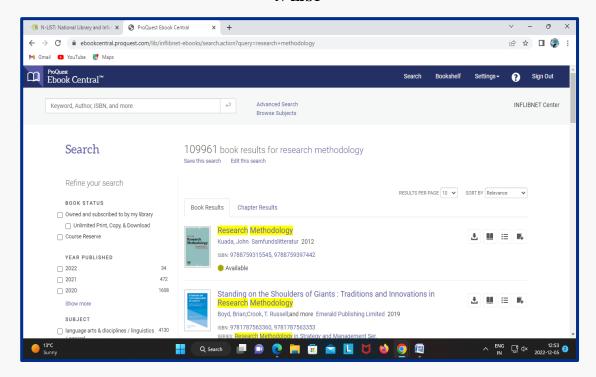

#### **N-LIST**

#### **N-LIST**

E-Books

Journal Access via INFLIBNET

https://www.inflibnet.ac.in/

Teachers and Students are provided the access to INFLIBNET