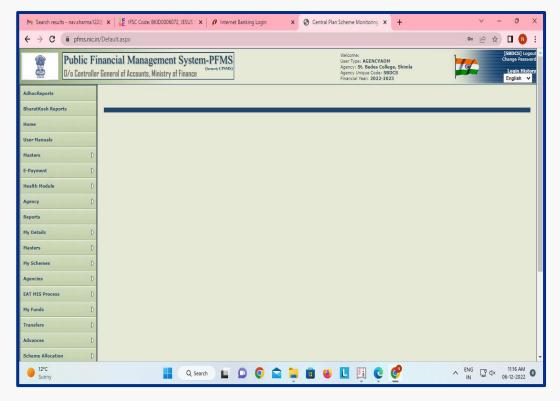

y the teacher



Attendance marked by the teacher



#### LIBRARY MODULE



E- Cataloging-Campus Whizz



Library Module via Campus Whizz





**E-Transactions** 



Books Transactions Record-Campus Whizz





Library Module-Campus Whizz



Verification of Records and Reports via Campus Whizz



# BIOMETRIC FACE TIME AND ATTENDANCE MACHINE (ESSL)





#### **INFLIBNET**



#### N-LIST



E-Books







Journal Access via INFLIBNET





https://www.inflibnet.ac.in/

Teachers and Students are provided the access to INFLIBNET

**Back** 

**Back To First Page** 



#### **SALARY**



Salary Slip Generation through Campus Whizz



Salary Details of Staff on Campus Whizz





Salary Processing through Campus Whizz



Salary Processing through Campus Whizz



# FINANCE & ACCOUNTS

#### **PFMS**



PFMS Online Portal











#### **TALLY ERP**





Software used in Accounts Department



#### **N-LIST**



#### **N-LIST**



E-Books







Journal Access via INFLIBNET





https://www.inflibnet.ac.in/

Teachers and Students are provided the access to INFLIBNET



#### LEARNING MANAGEMENT SYSTEM

Main Platform for Online Classes is through MS TEAMS



Other platforms used for online teaching, notes sharing etc. are





#### **MS-TEAMS**

#### ONLINE ATTENDANCE RECORD ON MS-TEAMS













#### E-NOTES SHARED THROUGH MS TEAMS













#### **E- ASSIGNMENTS**











# **ONLINE ELECTIONS (USING ICT TOOLS)**











### WHATSAPP GROUPS TO SOLVE QUERIES







#### ADOBE CREATIVE CLOUD





Computer science students work on Adobe creative cloud

**Back** 

**Back To Fir