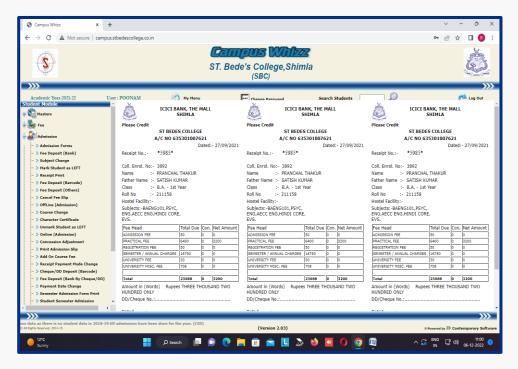

# Online admission portal for students

Online admission instructions for students

Admission Processes through Campus Whizz

Admission Processes through Campus Whizz

**Admission Forms** 

Admission Slip

#### Admission Fee Receipts

Student Detail on Campus Whizz