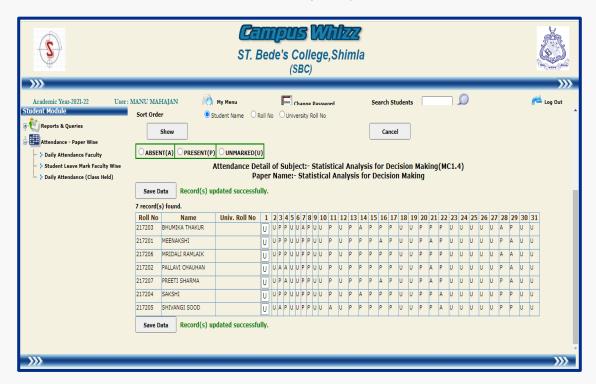

#### ONLINE ATTENDANCE RECORD ON CAMPUS WHIZZ

Student wise attendance filled by the teacher

Student wise attendance filled by the teacher

Student wise attendance filled by the teacher

Student wise attendance filled by the teacher

Student wise attendance filled by the teacher

Attendance marked by the teacher

Attendance marked by the teacher