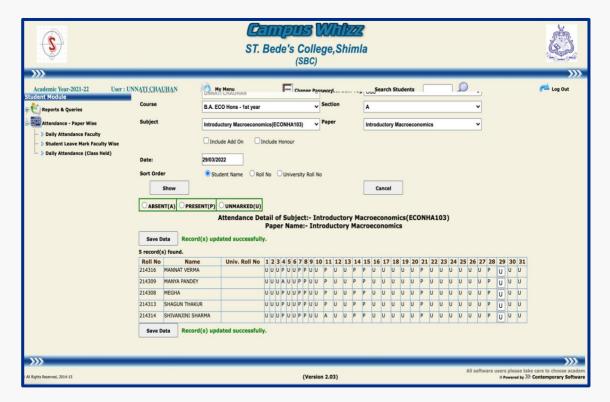

#### ONLINE ATTENDANCE RECORD ON CAMPUS WHIZZ

Student wise attendance filled by the teacher

Student wise attendance filled by the teacher

Student wise attendance filled by the teacher

Student wise attendance filled by the teacher

Student wise attendance filled by the teacher

Attendance marked by the teacher

Attendance marked by the teacher