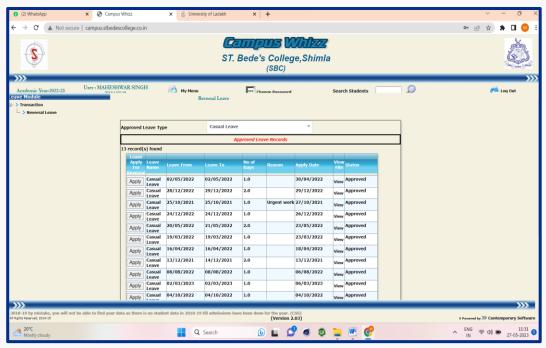

# INTERNAL MANAGEMENT SYSTEM LEAVE MODULE

Date wise leaves taken by the faculty

Leave filled by office