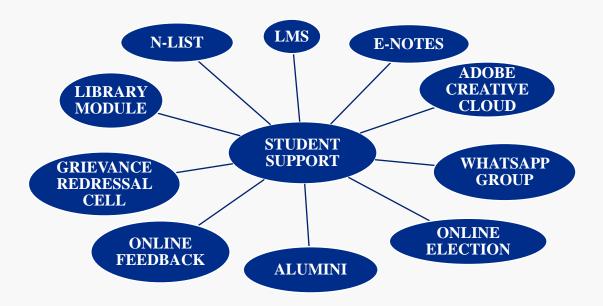

#### **ONLINE FEEDBACK SYSTEM**

**Back To Student Support** 

**Back To First Page** 

#### LIBRARY MODULE

E- Cataloging-Campus Whizz

Library Module via Campus Whizz

**E-Transactions** 

Books Transactions Record-Campus Whizz

Library Module-Campus Whizz

Verification of Records and Reports via Campus Whizz

#### **INFLIBNET**

#### N-LIST

E-Books

Journal Access via INFLIBNET

https://www.inflibnet.ac.in/

Teachers and Students are provided the access to INFLIBNET

**Back** 

**Back To First Page** 

#### LEARNING MANAGEMENT SYSTEM

Main Platform for Online Classes is through MS TEAMS

Other platforms used for online teaching, notes sharing etc. are

# **ONLINE ELECTIONS (USING ICT TOOLS)**

#### ADOBE CREATIVE CLOUD

Computer science students work on Adobe creative cloud

**Back** 

**Back To First Page** 