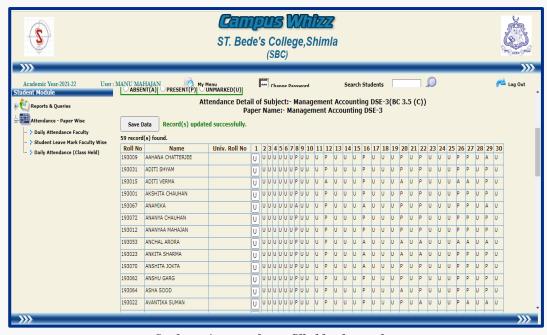

#### ONLINE ATTENDANCE RECORD ON CAMPUS WHIZZ

Student wise attendance filled by the teacher

Student wise attendance filled by the teacher

Student wise attendance filled by the teacher

Student wise attendance filled by the teacher

Student wise attendance filled by the teacher

Attendance marked by the teacher

Attendance marked by the teacher