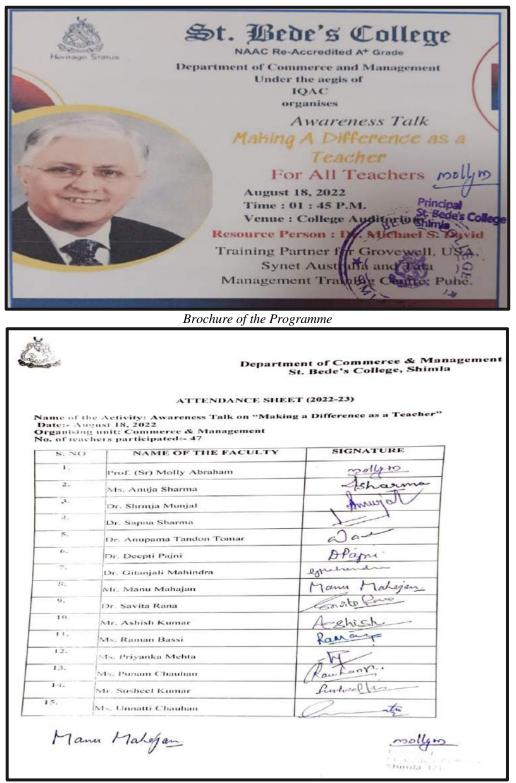

|
| 15.     | MANOJ KUMAR                                          | maria                                           |
| 16      | REJI-P                                               | Reii -P                                         |
| 17      | Ambily                                               | Andila                                          |
| 1.8     | Bhaffinales Kumas                                    | Examp                                           |
|         |                                                      |                                                 |
|         |                                                      | Principal<br>St. Bede's College<br>Stumia 17002 |

Attendance Sheet

### 2022-23

### AWARENESS TALK ON "MAKING A DIFFERENCE AS A TEACHER"





Attendance Sheet



Attendance Sheets

# ONE DAY FACULTY DEVELOPMENT PROGRAMME ON "MOVING TOWARDS ACCREDITATION-4<sup>TH</sup> CYCLE"



St. Bebe's College
Spinia-171002
(UGC-NAAC "A+" Grade Re-Accredited)
College with Potential for Excellence
Phone: 0177-2842304, Fax:- 0177-2842498
www.stbedescollege.in,E-mail:- bedescollege@gmail.com

### FACULTY DEVELOPMENT PROGRAMME ON "MOVING TOWARDS ACCREDITATION- 4TH CYCLE."

On May 10, 2023, the IQAC of St Bede's College in Shimla organized a one-day Faculty Development Programme centered on the theme of "Moving Towards Accreditation- 4th Cycle." The event was held at Dina Hall, with Dr. Anupama Tomar, Head of the Department of Economics, delivering the welcome address. The program's resource person was Prof. (Fr.) George Thandathil, Principal of