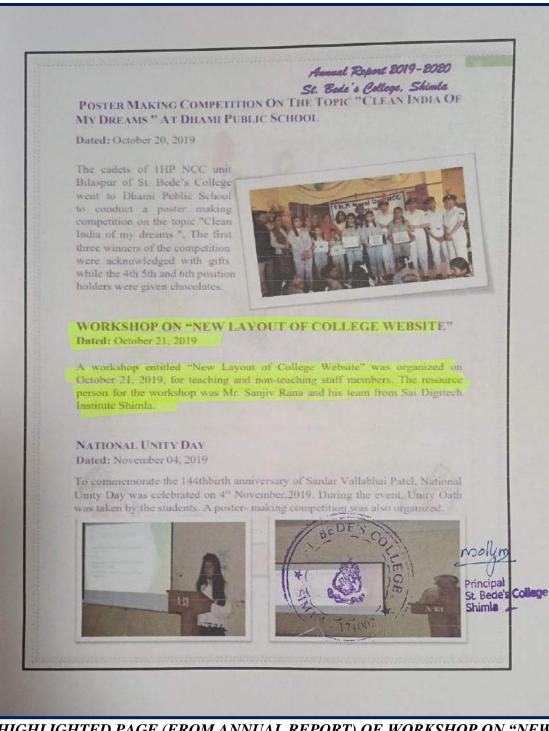

## WORKSHOP ON "NEW LAYOUT OF COLLEGE WEBSITE"

**St. Bebe's College Shimla-171002** (UGC-NAAC "A+" Grade Re-Accredited) College with Potential for Excellence Phone: 0177-2842304, Fax:- 0177-2842498 www.stbedescollege.in,E-mail:- bedescollege@gmail.com

## WORKSHOP ON "NEW LAYOUT OF COLLEGE WEBSITE"

On October 21, 2019, the computer department organized a workshop for teaching and non-teaching staff members to introduce the new layout of the college website. The resource person for the workshop was Mr. Sanjiv Rana and his team from Sai Digitech Institute, Shimla.

**Objectives**: The aim of the workshop was to invite suggestions for improving the layout of the new website and to make them aware of the changes and latest updates.

The resource person provided a detailed explanation of the working of the new website, ensuring that the staff had a clear understanding of the various features and functionalities. Through this workshop, the staff members were given hands on training and some of them were asked to navigate it.