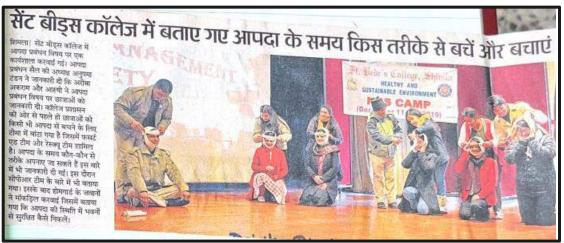

specialized teams were tasked to work together to evacuate the building and aid injured people.

#### Outcomes

- · The students became aware of disaster management techniques.
- The creation of specialized teams ensured that the students could work together effectively during a disaster.

Report of the 5<sup>th</sup> day Training Program (Mock Drill)

Respected Principal, Jeaching & Non-Jeaching Staff The Disaster Management Cell is organisings 'The Disaster Feparedness & Training Session followert by a Mark Drelly. You are requested to attend the Brogramm BEDE'S College Auditorium molym Late: December 12th, 2019 Principal St. Bede's College Shimla [] Time: 10:30 A.M.

Brochure of the Training session



Pictures of the staff during attending the Disaster Preparedness & Training session



Newspaper cutting of the training program

Disaster Preparedness and Training Program for Non-teaching. Session-2019-20, Date - 12th Dec 2019 S.N. Name. Signature Ruchi Rangta Annie Thomas Thomas 2 Bihari Lal Thakur. 3. 4 Assuciana Pereira 5. Salil Sood. Sanjeev Peter newfeter 6 Poonam Bakchi plush 7: Khub Ram. 8 Pappy. Reji 9 Naven Kumar. 10 Bhopinder Kumar. 11 Manoj Kumar. 12 Ambily Francis N.A. 13. 14. busno Bishan Dutt. 157 Bede's College Shimla - 2

Non-Teaching Staff Attendance sheet

Disaster Preparedness and Training Rogram. Session - 2019-20. THE Dec to 12th Dec 2019 Day 2. Day 1. ays. Day 3. Day 4 Mr. Wandin Pathania L Dr. Novdeep Thakur. 2. gov qu pm pr Ms. Smuti Gupta. 3 4. Shramja Unijal th. al An anuya 5 Ms. Kneeti Kaundal. 8 D 0 Kusum 6. En. r 4 Ms. Poonam Thaken Room POON