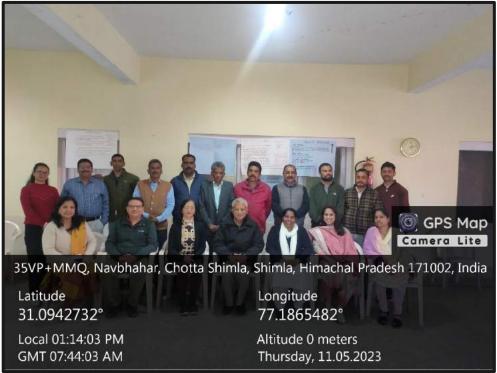

#### 6.3.3

## PERCENTAGE OF TEACHING AND NON-TEACHING STAFF PARTICIPATING IN FACULTY DEVELOPMENT PROGRAMMES (FDP), MANAGEMENT DEVELOPMENT PROGRAMMES (MDPS) PROFESSIONAL DEVELOPMENT /ADMINISTRATIVE TRAINING PROGRAMS DURING THE LAST FIVE YEARS