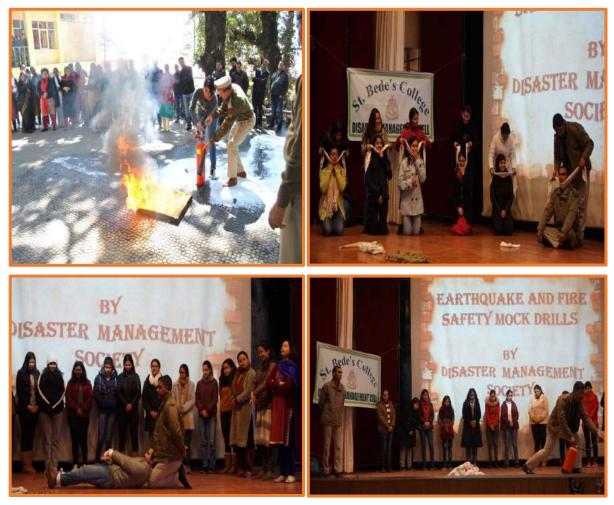

& Training session culminated in a mock drill that simulated a disaster situation. The specialized teams were tasked to work together to evacuate the building and aid injured people.

#### Outcomes

- · The students became aware of disaster management techniques.
- The creation of specialized teams ensured that the students could work together effectively during a disaster.

Report of the 5<sup>th</sup> day Training Program (Mock Drill)

Respected Principal, Jeaching & Non-Jeaching Staff The Disaster Management Cell is organisings 'The Disaster Feparedness & Training Session followert by a Mark Drelly. You are requested to attend the Brogramm BEDE'S College Auditorium molym Late: December 12th, 2019 Principal St. Bede's College Shimla [] Time: 10:30 A.M.

Brochure of the Training session



Pictures of the staff during attending the Disaster Preparedness & Training session



Newspaper cutting of the training program

Disaster Preparedness and Training Program for Non-teaching. Session-2019-20, Date - 12th Dec 2019 S.N. Name. Signature Ruchi Rangta Annie Thomas Thomas 2 Bihari Lal Thakur. 3. 4 Assuciana Pereira 5. Salil Sood. Sanjeev Peter newfeter 6 Poonam Bakchi plush 7: Khub Ram. 8 Pappy. Reji 9 Naven Kumar. 10 Bhopinder Kumar. 11 Manoj Kumar. 12 Ambily Francis N.A. 13. 14. busno Bishan Dutt. 157 Bede's College Shimla - 2

Non-Teaching Staff Attendance sheet

Disaster Preparedness and Training Rogram. Session - 2019-20. THE Dec to 12th Dec 2019 Day 2. Day 1. ays. Day 3. Day 4 Mr. Wandin Pathania L Dr. Novdeep Thakur. 2. gov qu pm pr Ms. Smuti Gupta. 3 4. Shramja Unijal t