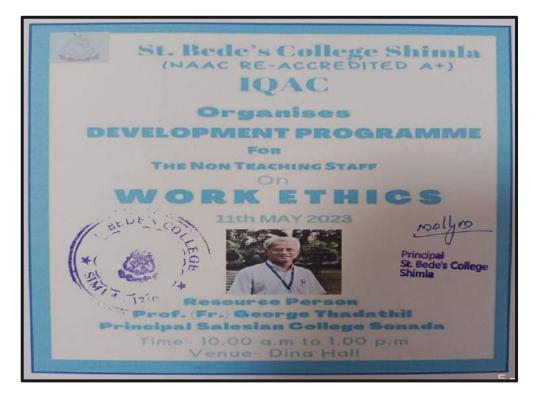

#### 6.3.3

## PERCENTAGE OF TEACHING AND NON-TEACHING STAFF PARTICIPATING IN FACULTY DEVELOPMENT PROGRAMMES (FDP), MANAGEMENT DEVELOPMENT PROGRAMMES (MDPS) PROFESSIONAL DEVELOPMENT /ADMINISTRATIVE TRAINING PROGRAMS DURING THE LAST FIVE YEARS