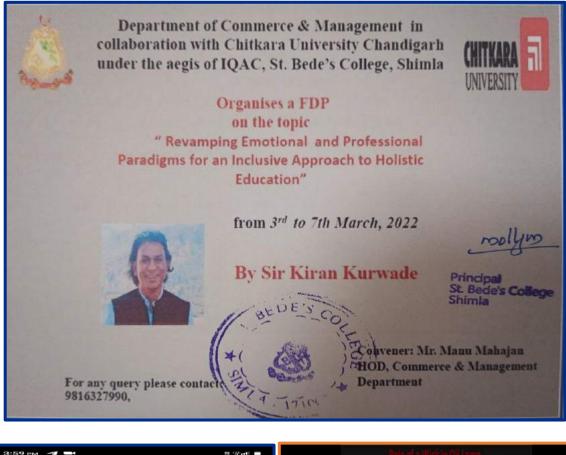

#### 6.3.3

## PERCENTAGE OF TEACHING AND NON-TEACHING STAFF PARTICIPATING IN FACULTY DEVELOPMENT PROGRAMMES (FDP), MANAGEMENT DEVELOPMENT PROGRAMMES (MDPS) PROFESSIONAL DEVELOPMENT /ADMINISTRATIVE TRAINING PROGRAMS DURING THE LAST FIVE YEARS