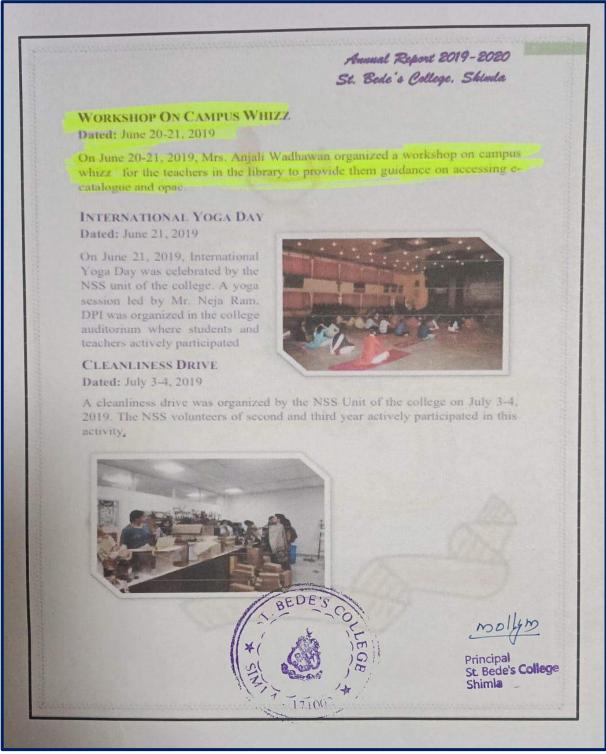

### CAMPUS WHIZZ WORKSHOP

St. Bebe's College Shimla - 171002 (UGC-NAAC "A+" Grade Re-Accredited) College with Potential for Excellence Phone: 0177-2842304, Fax:- 0177-2842498 www.atbedescollege.in,E-mails- bedescollege@gmail.com

## CAMPUS WHIZZ WORKSHOP

From June 19th to June 21st, 2019, a workshop on Campus Whizz was organized for the faculty members. The workshop spanned over three days, concluding on June 21st, 2019. The training was conducted department-wise, allowing the faculty to gain valuable insights into the new uses of their internet facilities.

**Objective:** The primary objective of the workshop was to familiarize the teachers with E-catalogue (OPAC) and the INFLIBNET (Information Library Network). The focus of the training was to introduce the teachers to Campus Whizz, which incorporates tools that are designed to enhance the accessibility and functionality of the college's internet facilities.