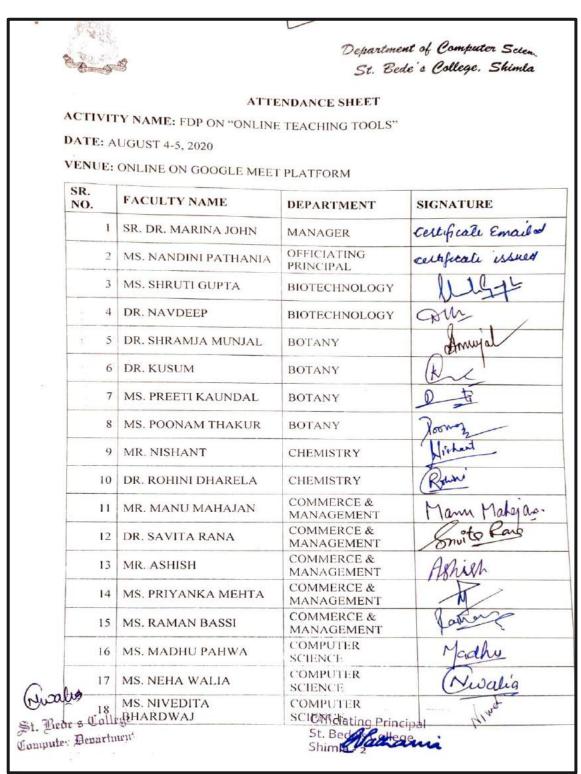

s, which can be used for collaborative teaching and learning. He explained the features of MS Teams and demonstrated how it can be used for effective online teaching. The faculty members were given hands-on training on how to create and manage a virtual classroom using MS Teams. He also explained how to schedule and conduct online meetings, share files and documents, and create online assignments and quizzes. The faculty members found the session on MS Teams to be particularly useful, as it provided them with a new tool to engage with their students and conduct online classes effectively.

Outcome: The program helped in building the confidence of the faculty members in using online teaching tools.

(Nwalis

Report of the FDP



Screenshots and brochure of the FDP on Online Teaching Tools



Attendance sheet

| - 1                                                                                          | 1                                                                                                                            | 9 MS. KANCHAN