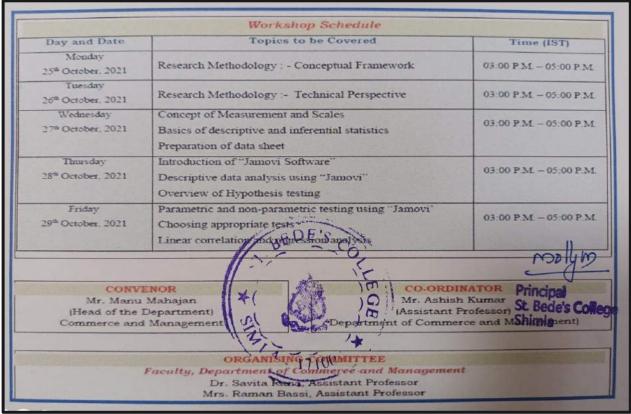

and analyse data in research.

On day four, the participants were introduced to the Jamovi software, which is a user-friendly software for statistical analysis. Dr. Madhukar Dalvi taught the participants how to use the software in the research process and how to make hypotheses in research. This session was highly practical and provided participants with hands-on experience of using the software. Finally, on day five of the workshop, various types of parametric and non-parametric tests and their uses in research were discussed.

**Outcome**: The participants gained a deeper understanding of research methodology, including the conceptual framework, review of literature, research design, and technical perspective.

Mann Makejan

St. Bades College Shimia - 171 002

Report of the Workshop





Workshop brochure and schedule

Department of Commerce & Management St. Bede's College, Skimla

Attendance Sheet (2021-22)

Name of Activity: Online One Week Workshop On Research Methodologyand Data Analysis Using Jamovi Software Date:October 25 - 29, 2021 Organising Unit:Department of Commerce and Management No. of Students Participated:

| E  | 1029/2011712-R manaperaruhi@genai.com