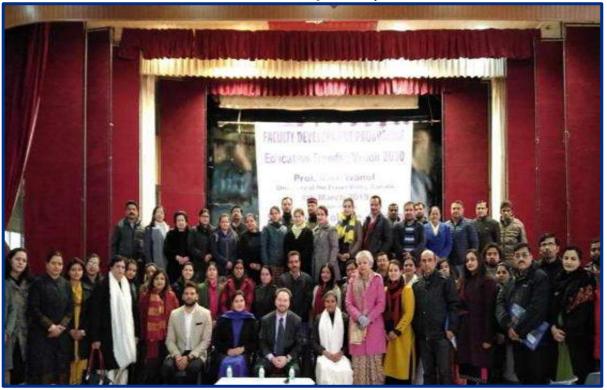

# FIVE DAY FACULTY DEVELOPMENT PROGRAMME ON "EDUCATION TRENDS VISION-2030"

Brochure & Welcome of resource person

Group photo of the Faculty Development Program

Five Day Faculty Development Programme on Education Tirends and Sepsion - 2018-19 Vision - 2030. Date - 4th March to Str. March 2019 Days Days Day 3 Day 2. Day 4 Day Dr. Brena Thattil Conappon 1 gr pm Dr. Nevelup Thakur 2 3. Mr. Shrufi Gupta onu 4. Dr. Shranija Kunjal on 0 Ms. Preets Kaundel S k Dr. Kusum Thakur Porra 800 bone You Ms. Honam Thakus Poor Ant Anita 144 Dr. Anita Khanna. 1-10 Lont rindert Millout Laislant Mr. Nishaut. Nem h ann 10mm and Bath .Mr. Mann Mahajan 10 00/00 Dr. Savita Rana 11 Mem Mins Mini Min Meni 12. Ms. Minni Sharma. 34551121 3-1-54121 3-342 37348 345440 Ampan harma Mr. 13. Auhuch Alpich Agrich the Ashish Kumar PALADO 14 Mr Dasa Opasana Thaken 15. · Ms. C. Vaid S. vaid Svaid S. Vaid vaid laid Mivani 16. Madh Mathy Madher radin r adhs Madhu Lahua M H. Nusala Wisahr (Hicalia Gwat Maab Neha Walia Ms 18. Palix R14 413 Nin Nivedita Shardway 19. Ms P PD 92 PD PD Kniyanka Dharenta Ms. VK VK VK NIL NK Vithal Mr. Kumar Anyte Ange Anuper Andra Vin Anapama Taudou pono Tand Alaka 23. Mo. Verma Unnatti Charlan Ms. Amija Kathou Shanna Mo. Asi aph grandfam Diepti Lathania Alam Dami Plan An. Gitanjali Mahendra en en