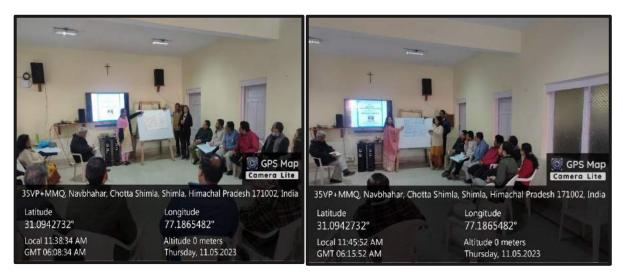

#### 6.3.3

## PERCENTAGE OF TEACHING AND NON-TEACHING STAFF PARTICIPATING IN FACULTY DEVELOPMENT PROGRAMMES (FDP), MANAGEMENT DEVELOPMENT PROGRAMMES (MDPS) PROFESSIONAL DEVELOPMENT /ADMINISTRATIVE TRAINING PROGRAMS DURING THE LAST FIVE YEARS