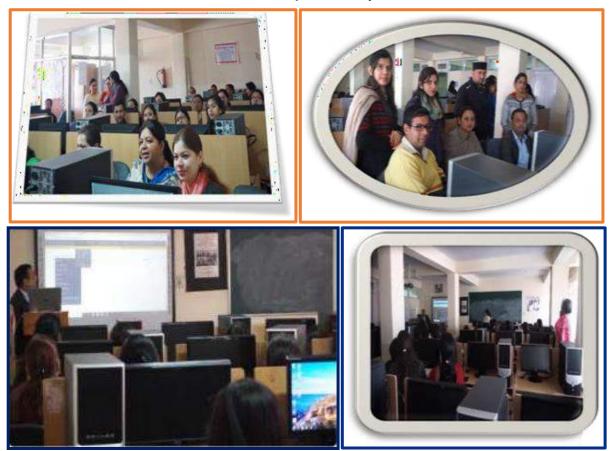

## WORKSHOP ON "NEW LAYOUT OF COLLEGE WEBSITE"

On October 21, 2019, the computer department organized a workshop for teaching and non-teaching staff members to introduce the new layout of the college website. The resource person for the workshop was Mr. Sanjiv Rana and his team from Sai Digitech Institute, Shimla.

**Objectives**: The aim of the workshop was to invite suggestions for improving the layout of the new website and to make them aware of the changes and latest updates.

The resource person provided a detailed explanation of the working of the new website, ensuring that the staff had a clear understanding of the various features and functionalities. Through this workshop, the staff members were given hands on training and some of them were asked to navigate it.

**Outcomes:** The staff gave valuable suggestions and feedback to make the most of the new website for their academic and administrative needs

Report of the Workshop

Brochure of the workshop

Pictures of the staff during attending the workshop