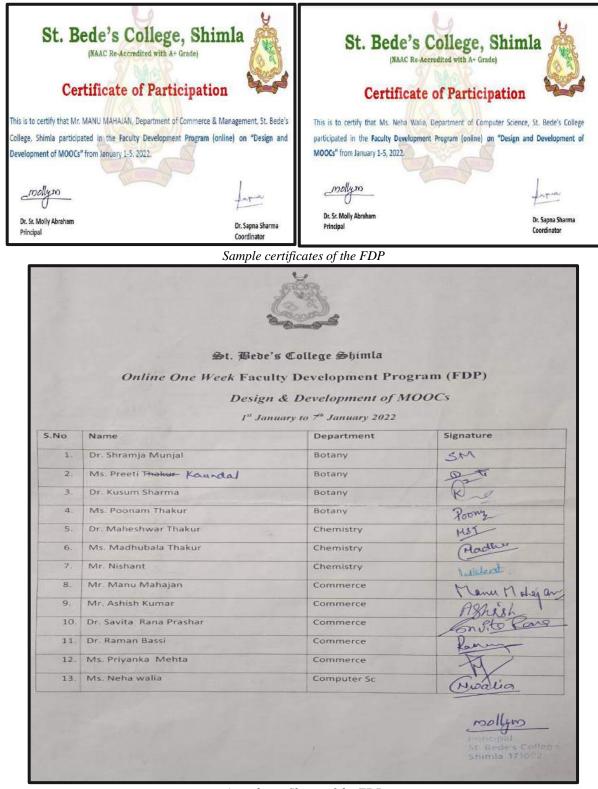

| Bender & Colleges, Shienes<br>The sector the endor<br>I an application of the the sector of the sector of the the the term of the term of the term of the sector                                                                                                                                                                                                                                                              | ila       |

Attendance Sheets

# ONLINE ONE WEEK FACULTY DEVELOPMENT PROGRAM (FDP) DESIGN & DEVELOPMENT OF MOOCS



Report of the Workshop

Convener



Brochure and Screenshots of the FDP on MOOCs



#### Attendance Sheets of the FDP

| .No | Name                   | Department    | Signature   |
|-----|------------------------|---------------|-------------|
| 14. | Ms. Nivedita Bhardwaj  | Computer Sc   | NIN         |
| 15. | Ms. Madhu Phawa        | Computer Sc   | Hadhe       |
| 16. | Dr. Anupama Tomar      | Economics     | Day         |
| 17. | Dr. Vishal Chauhan     | Economics     | pl          |
| 18. | Ms. Unnati Chauhan     | Economics     | Date        |
| 19, | Ms. Swati Kapil        | Economics     | bel 2       |
| 20, | Ms. Anuja Sharma       | English       | dit         |
| 21. | Dr. Deepti Pajni       | English       | DPar .      |
| 22. | Dr. Gitanjali Mahendra | English       | Diagni      |
| 23, | Ms. Snigdha Bhatt      | English       | Brights     |
| 24, |