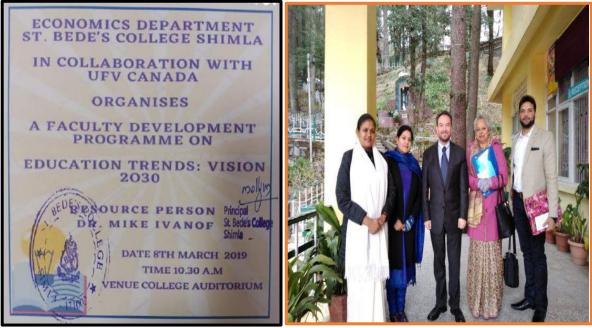

# FIVE DAY FACULTY DEVELOPMENT PROGRAMME ON "EDUCATION TRENDS VISION-2030"

Brochure & Welcome of resource person

Group photo of the Faculty Development Program

Five Day Faculty Development Programme on Education Tirends and Sepsion - 2018-19 Vision - 2030. Date - 4th March to Str. March 2019 Days Days Day 3 Day 2. Day 4 Day Dr. Brena Thattil Conappon 1 gr pm Dr. Nevelup Thakur 2 3. Mr. Shrufi Gupta onu 4. Dr. Shranija Kunjal on 0 Ms. Preets Kaundel S k Dr. Kusum Thakur Porra 800 bone You Ms. Honam Thakus Poor Ant Anita 144 Dr. Anita Khanna. 1-10 Lont rindert Millout Laislant Mr. Nishaut. Nem h ann 10mm and Bath .Mr. Mann Mahajan 10 00/00 Dr. Savita Rana 11 Mem Mins Mini Min Meni 12. Ms. Minni Sharma. 34551121 3-1-54121 3-342 37348 345440 Ampan harma Mr. 13. Auhuch Alpich Agrich the Ashish Kumar PALADO 14 Mr Dasa Opasana Thaken 15. · Ms. C. Vaid S. vaid Svaid S. Vaid vaid laid Mivani 16. Madh Mathy Madher radin r adhs Madhu Lahua M H. Nusala Wisahr (Hicalia Gwat Maab Neha Walia Ms 18. Palix R14 413 Nin Nivedita Shardway 19. Ms P PD 92 PD PD Kniyanka Dharenta Ms. VK VK VK NIL NK Vithal Mr. Kumar Anyte Ange Anuper Andra Vin Anapama Taudou pono Tand Alaka 23. Mo. Verma Unnatti Charlan Ms. Amija Kathou Shanna Mo. Asi aph grandfam Diepti Lathania Alam Dami Plan An. Gitanjali Mahendra en en