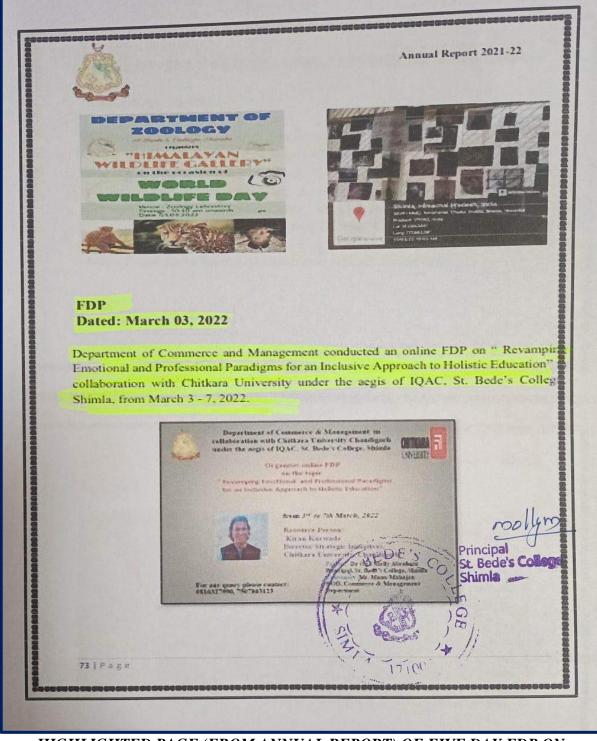

# FIVE DAY FACULTY DEVELOPMENT PROGRAMME ON "EDUCATION TRENDS VISION-2030"

Brochure & Welcome of resource person

Group photo of the Faculty Development Program

Five Day Faculty Development Programme on Education Tirends and Sepsion - 2018-19 Vision - 2030. Date - 4th March to Str. March 2019 Days Days Day 3 Day 2. Day 4 Day Dr. Brena Thattil Conappon 1 gr pm Dr. Nevelup Thakur 2 3. Mr. Shrufi Gupta onu 4. Dr. Shranija Kunjal on 0 Ms. Preets Kaundel S k Dr. Kusum Thakur Porra 800 bone You Ms. Honam Thakus Poor Ant Anita 144 Dr. Anita Khanna. 1-10 Lont rindert Millout Laislant Mr. Nishaut. Nem h ann 10mm and Bath .Mr. Mann Mahajan 10 00/00 Dr. Savita Rana 11 Mem Mins Mini Min Meni 12. Ms. Minni Sharma. 34551121 3-1-54121 3-342 37348 345440 Ampan harma Mr. 13. Auhuch Alpich Agrich the Ashish Kumar PALADO 14 Mr Dasa Opasana Thaken 15. · Ms. C. Vaid S. vaid Svaid S. Vaid vaid laid Mivani 16. Madh Mathy Madher radin r adhs Madhu Lahua M H. Nusala Wisahr (Hicalia Gwat Maab Neha Walia Ms 18. Palix R14 413 Nin Nivedita Shardway 19. Ms P PD 92 PD PD Kniyanka Dharenta Ms. VK VK VK NIL NK Vithal Mr. Kumar Anyte Ange Anuper Andra Vin Anapama Taudou pono Tand Alaka 23. Mo. Verma Unnatti Charlan Ms. Amija Kathou Shanna Mo. Asi aph grandfam Diepti Lathania Alam Dami Plan An. Gitanjali Mahendra en en