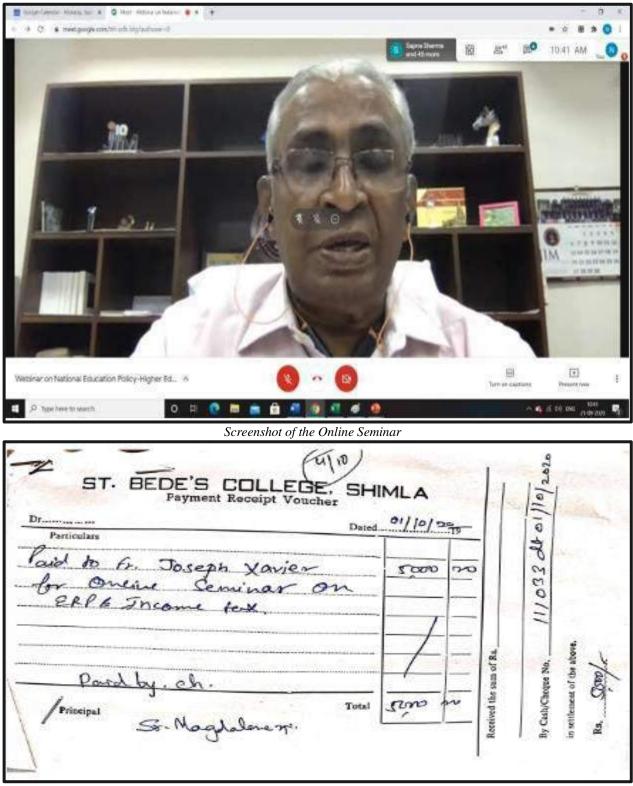

|
| Dand                                                                                                                                 | Officiati <mark>s Britciaana</mark><br>St. Bedes College<br>Shimla - 2                                                                                                                                                     |
| Rep                                                                                                                                  | port of the Seminar                                                                                                                                                                                                        |



Payment voucher of the Fr. Joseph Xavier for the online seminar

|       | Session-2020<br>21 September | -21<br>ER,2020 |
|-------|------------------------------|----------------|
| S.No. | Name                         | Signature      |
| 1     | Ms. Ruchi Rangta             | Om             |
| 2     | Ms. Annie Thomas             | Thomas         |
| 3     | Mr. Bihari Lal Thakur        | Alle           |
| 4     | Mr. Salil Sood               | for M.         |
| 5     | Mr Sanjeev Peter             | Sanfunfiles    |
| 6     | Ms. Poonam Bakshi            | Baksh          |
| 7     | Mr. Khub Ram                 | elema          |
| 8     | Mr. Ragi Papi                | Reii-P         |
| 9     | Mr. Naveen Sharma            | any            |
| 10    | Mr. Bhopinder<br>Sharma