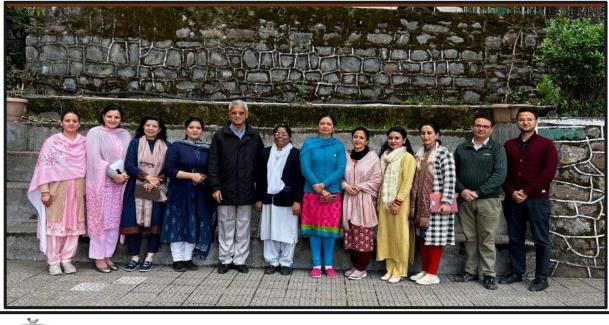

# FIVE DAY FACULTY DEVELOPMENT PROGRAMME ON "EDUCATION TRENDS VISION-2030"

Brochure & Welcome of resource person

Group photo of the Faculty Development Program

Five Day Faculty Development Programme on Education Tirends and Sepsion - 2018-19 Vision - 2030. Date - 4th March to Str. March 2019 Days Days Day 3 Day 2. Day 4 Day Dr. Brena Thattil Conappon 1 gr pm Dr. Nevelup Thakur 2 3. Mr. Shrufi Gupta onu 4. Dr. Shranija Kunjal on 0 Ms. Preets Kaundel S k Dr. Kusum Thakur Porra 800 bone You Ms. Honam Thakus Poor Ant Anita 144 Dr. Anita Khanna. 1-10 Lont rindert Millout Laislant Mr. Nishaut. Nem h ann 10mm and Bath .Mr. Mann Mahajan 10 00/00 Dr. Savita Rana 11 Mem Mins Mini Min Meni 12. Ms. Minni Sharma. 34551121 3-1-54121 3-342 37348 345440 Ampan harma Mr. 13. Auhuch Alpich Agrich the Ashish Kumar PALADO 14 Mr Dasa Opasana Thaken 15. · Ms. C. Vaid S. vaid Svaid S. Vaid vaid laid Mivani 16. Madh Mathy Madher radin r adhs Madhu Lahua M H. Nusala Wisahr (Hicalia Gwat Maab Neha Walia Ms 18. Palix R14 413 Nin Nivedita Shardway 19. Ms P PD 92 PD PD Kniyanka Dharenta Ms. VK VK VK NIL NK Vithal Mr. Kumar Anyte Ange Anuper Andra Vin Anapama Taudou pono Tand Alaka 23. Mo. Verma Unnatti Charlan Ms. Amija Kathou Shanna Mo. Asi aph grandfam Diepti Lathania Alam Dami Plan An. Gitanjali Mahendra en en