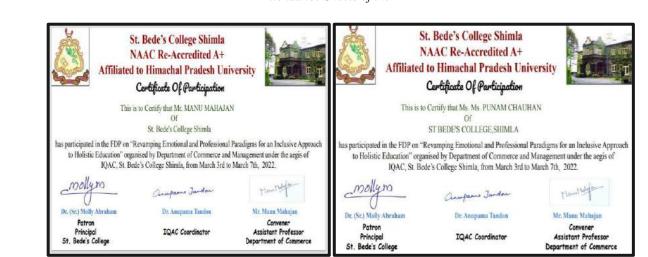

#### 6.3.3

## PERCENTAGE OF TEACHING AND NON-TEACHING STAFF PARTICIPATING IN FACULTY DEVELOPMENT PROGRAMMES (FDP), MANAGEMENT DEVELOPMENT PROGRAMMES (MDPS) PROFESSIONAL DEVELOPMENT /ADMINISTRATIVE TRAINING PROGRAMS DURING THE LAST FIVE YEARS