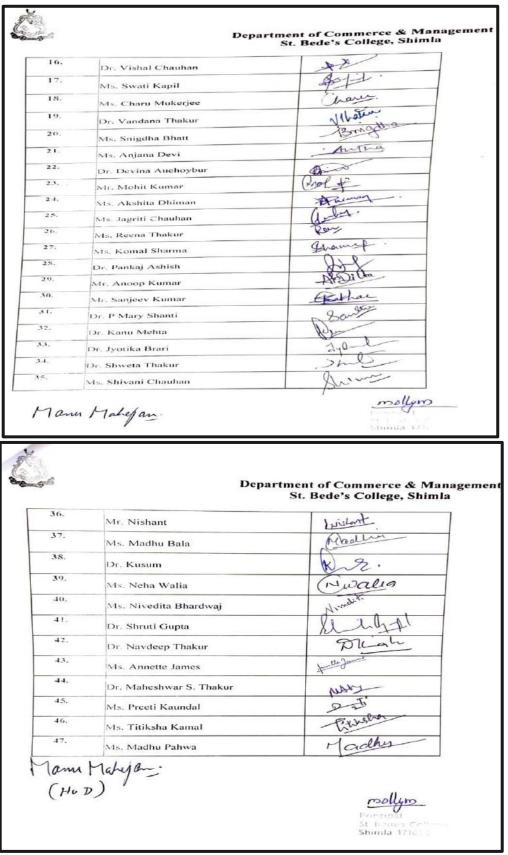

# FIVE DAY FACULTY DEVELOPMENT PROGRAMME ON "EDUCATION TRENDS VISION-2030"

Brochure & Welcome of resource person

Group photo of the Faculty Development Program

Five Day Faculty Development Programme on Education Tirends and Sepsion - 2018-19 Vision - 2030. Date - 4th March to Str. March 2019 Days Days Day 3 Day 2. Day 4 Day Dr. Brena Thattil Conappon 1 gr pm Dr. Nevelup Thakur 2 3. Mr. Shrufi Gupta onu 4. Dr. Shranija Kunjal on 0 Ms. Preets Kaundel S k Dr. Kusum Thakur Porra 800 bone You Ms. Honam Thakus Poor Ant Anita 144 Dr. Anita Khanna. 1-10 Lont rindert Millout Laislant Mr. Nishaut. Nem h ann 10mm and Bath .Mr. Mann Mahajan 10 00/00 Dr. Savita Rana 11 Mem Mins Mini Min Meni 12. Ms. Minni Sharma. 34551121 3-1-54121 3-342 37348 345440 Ampan harma Mr. 13. Auhuch Alpich Agrich the Ashish Kumar PALADO 14 Mr Dasa Opasana Thaken 15. · Ms. C. Vaid S. vaid Svaid S. Vaid vaid laid Mivani 16. Madh Mathy Madher radin r adhs Madhu Lahua M H. Nusala Wisahr (Hicalia Gwat Maab Neha Walia Ms 18. Palix R14 413 Nin Nivedita Shardway 19. Ms P PD 92 PD PD Kniyanka Dharenta Ms. VK VK VK NIL NK Vithal Mr. Kumar Anyte Ange Anuper Andra Vin Anapama Taudou pono Tand Alaka 23. Mo. Verma Unnatti Charlan Ms. Amija Kathou Shanna Mo. Asi aph grandfam Diepti Lathania Alam Dami Plan An. Gitanjali Mahendra en en

Teaching Staff Attendance sheet

Day S. Day 4 Day 2. Day 3 Day 1 Mouika Bhatnager. Ms. DB 2B 8B AB 2B Dr. Divender Bindra DM 5 M DM DM Sr. Divya Tyothi Mirandaa DM 30 Al Sashish Pankai Mr. Y K.d Kden A KJar Der Chande A M (ama) AT 32 Ar-TT NS Mars , Sukita lando Ms M 53 M NS Sangita Jarswal Co 34 Y)A Ray Row Ray N W BP hanhan 35 man EN Sathania Nandini Ms. 36 Pu Kumar Shardway 37 pro Q1-Arz 25 Dis . Lathania 38 )haram Suppl higher his higher fulla fugh Sushell Kumar 39 Ru Ru l. ker 40 Ms hakur Krena Dohn Dohn Relatar Noher Not Neha 41 VIA Crautam Sangeer Sargeer Sargeer Surjeev Sarger 42 K)h Ruman. Janjeev Vilay May Vijay M 43 Kumar Sanoria VII Vir F 44 Channa Japira Masen Madhur Karmar Mulli 45 Ms Mas husban Sood 46 V9 Rami Paul Ravi Pari and Bharti Gandhi Poharti Phartie 47 Tharti P have Joiti Shivani 48. Ms Chauhan 49. Dr. Shupeta Shit Sit. Thakur Shinda 17 or

Teaching Staff Attendance sheet