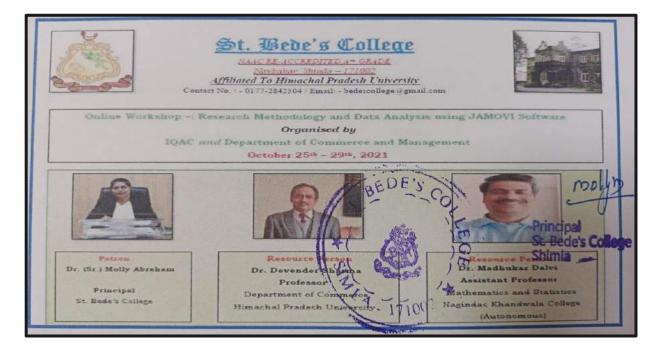

re and analyse data in research.

On day four, the participants were introduced to the Jamovi software, which is a user-friendly software for statistical analysis. Dr. Madhukar Dalvi taught the participants how to use the software in the research process and how to make hypotheses in research. This session was highly practical and provided participants with hands-on experience of using the software. Finally, on day five of the workshop, various types of parametric and non-parametric tests and their uses in research were discussed.

**Outcome**: The participants gained a deeper understanding of research methodology, including the conceptual framework, review of literature, research design, and technical perspective.

Mann Makejan

St. Bades College Shimia - 171 002

Report of the Workshop





Workshop brochure and schedule

Department of Commerce & Management St. Bede's College, Skimla

Attendance Sheet (2021-22)

Name of Activity: Online One Week Workshop On Research Methodologyand Data Analysis Using Jamovi Software Date:October 25 - 29, 2021 Organising Unit:Department of Commerce and Management No. of Students Participated:

| E  | 1029/2011712-R manaperaruhi@genai.com