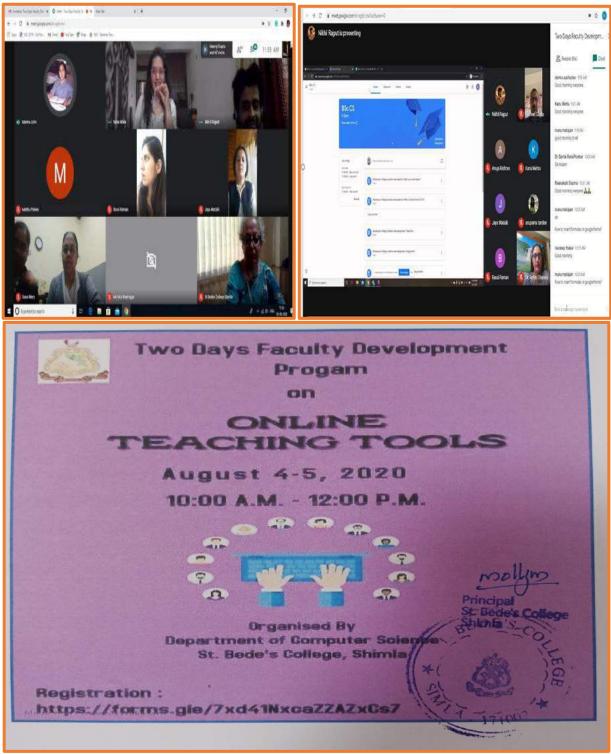

oms and G-suite applications like Google docs, sheets, and slides, which can be used for collaborative teaching and learning. He explained the features of MS Teams and demonstrated how it can be used for effective online teaching. The faculty members were given hands-on training on how to create and manage a virtual classroom using MS Teams. He also explained how to schedule and conduct online meetings, share files and documents, and create online assignments and quizzes. The faculty members found the session on MS Teams to be particularly useful, as it provided them with a new tool to engage with their students and conduct online classes effectively.

Outcome: The program helped in building the confidence of the faculty members in using online teaching tools.

(Nwalis

Report of the FDP



Screenshots and brochure of the FDP on Online Teaching Tools



Attendance sheet

| - 1                                                                                          | 1                                                                                                                            | 9 MS. KANCHAN