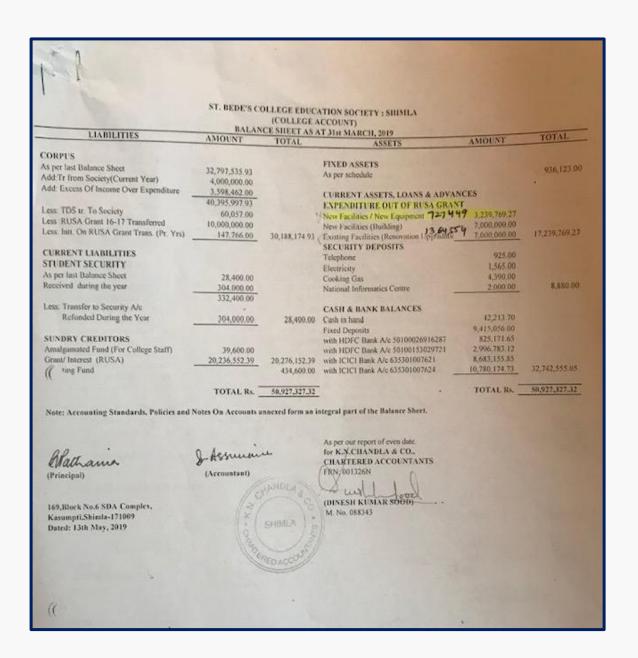

#### **CERTIFICATE**

This is to certify that the following amounts have been spent for 'Infrastructure Augmentation' by St Bede's College, Shimla for the financial year 2018-19,2019-20,2020-21,2021-22,2022-2023. The amounts have been extracted from the Income and Expenditure statements, records and other information available with the management of the entity.

Amount in Rupees

| Sr No | Year    | Amount  |
|-------|---------|---------|
| 1     | 2018-19 | 913154  |
| 2     | 2019-20 | 2822529 |
| 3     | 2020-21 | 124769  |
| 4     | 2021-22 | 2472212 |
| 5     | 2022-23 | 3189418 |
|       | Total   | 9522082 |