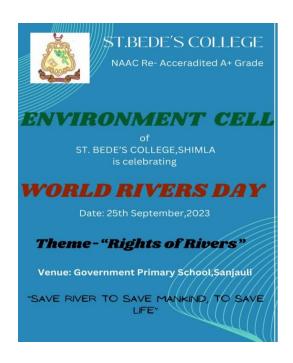

### **Environment Cell**

Session: 2023-2024

**World River Day** 

Theme: "NANHE SNRAKSHAK"

Date: 25 September 2023

**Objective:** The objective of the Activity was to interact with the school students and share with them the knowledge regarding river water pollution and its harmful impacts.

An awareness program was organized by the Environment Awareness Cell under the theme of *NANHE SNRAKSHAK* on the occasion of **World River's Day** that was on 25 September 2023. The students and convener of Environment Cell made a nearby visit to a Government Primary School Sanjauli, Shimla and made the students aware about river and environment pollution through various activities. A power point presentation was shown to the students regarding river pollution and its impacts. The program started at 12:00 noon and it ended at 01:00 p.m. The program started with a short discussion where the members of the cell made them a little aware about the River Day and how the rivers are being polluted and what measures should be taken to prevent it. And after showing them the presentation a short quiz was held where the cell members asked very simple questions and the students participated enthusiastically. The students were given small rewards for their active participation.