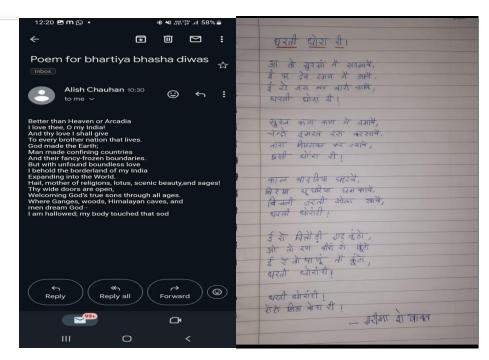

## Bhartiya Bhasha Utsav

Activity: Poetry Writing in Local Dialects

Date: 11th November, 2023 (Online Mode)

**Objective:** the objective of the activity was to create awareness among the students regarding the importance and relevance of one's mother tongue.

On 11th November, 202 Environment Cell of St Bede's College organized a poetry writing competition on the occasion of *Bhartiya Bhasha Utsav*. The entries for the event was asked though online mode. The students were required to write a poem on any topic in their mother tongue. The students participated with great enthusiasm. The first position was bagged by Shruti from BA Pass Course 3rd year, 2nd position was bagged by Palak Sharma of BA Pass Course 3rd year and lastly 3rd position was bagged by Alish Chauhan of BA Pass Course 3rd year.