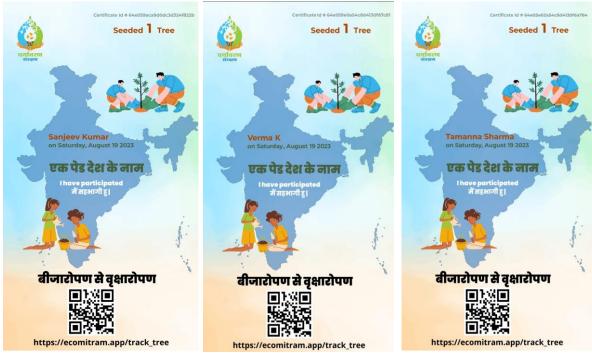

The certificates of the participants:

Certificates for the Participation

➤ The Plantation drive: the students planted ten plants in the college campus and also planted various plants at their respective households to make India greener. Thus contributed to the noble cause of environment protection.

Photographs students planting various plants at their homes

The certificates for the students for planting trees