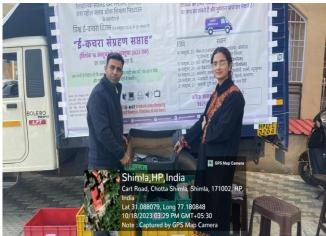

#### **E-Waste Collection Drive**

Date: 16th to 21st October, 2023

**Objective:** the objective of the activity was to create awareness among the students regarding proper disposal of electronic waste and how important it is for the environment.

Electronic waste is one of the major types of environmental pollutants. Various electronic items like wires, phone chargers, TVs, electric kettles, headphones, batteries, mobile phones has to be managed separately. But most of the times they are thrown out with other house hold garbage and this creates a problem. Thus this year the State Pollution Control Board organized an e-waste cum awareness drive from 16<sup>th</sup> to 21<sup>st</sup> October, 2023 in order to encourage students and the common people regarding scientific management of e-waste. Thus to contribute our part to this noble cause the Environment cell of St. Bede's College, Shimla organized an E- Waste Collection Drive from 14th -18th October, 2023. A card board box was placed in the college campus were students put in various old electronic items like old phones, wires, headphones, tabs, kettles etc. and any other electronic and electric device that is no longer in use. Then on 18<sup>th</sup> October 2023, the collated E-Waste was deposited with the e-waste van at Chotta Shimla. The drive succeeded in spreading the message of proper management of electronic waste among the students.