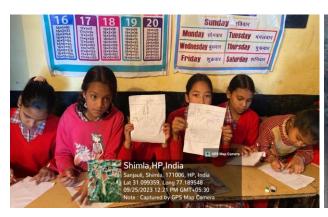

An awareness program was organized by the Environment Awareness Cell under the theme of *NANHE SNRAKSHAK* on the occasion of **World River's Day** that was on 25 September 2023. The students and convener of Environment Cell made a nearby visit to a Government Primary School Sanjauli, Shimla and made the students aware about river and environment pollution through various activities. A power point presentation was shown to the students regarding river pollution and its impacts. The program started at 12:00 noon and it ended at 01:00 p.m. The program started with a short discussion where the members of the cell made them a little aware about the River Day and how the rivers are being polluted and what measures should be taken to prevent it. And after showing them the presentation a short quiz was held where the cell members asked very simple questions and the students participated enthusiastically. The students were given small rewards for their active participation.

Pictures of the event

After the quiz ended the society members of the cell performed a short skit where they showed how people pollute the river or the surroundings and what should be done to prevent it. So it was a short awareness spread through a skit.