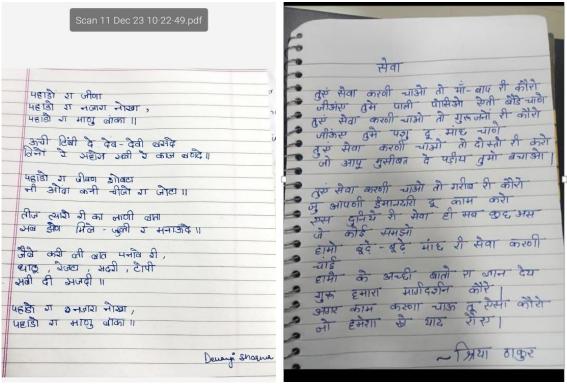

#### बिखरढे रिश्तो री काणि

कड़ी देखदे ई बीतो स्यो पल जेबे माय-बाओ रा लाल सबी री आखिया रा तारा देशो रे नाम मातृ भूमिया खे समर्पित उई जाओ।।

क्या बीतो तीना रे अंदर ज्यो एतने लाड-प्यारो साथी आपने बचया खे बड़ा करो पर सेयो ई गर्व बि करो आपने बच्चे पांदे जीने देशो री माटी आपनी सांसा ते बि ज्यादा कीमती समजी।।

रोंगटे खड़े उई जाओ जेबे हिंद–पाको रे विभाजनों रा पल याद करूं पर आसे तो बस सोचूं ई जो प्रत्यक्ष सेने लगी रे थे तीना री पिड़ कोई नी जानी सकदा ।।

अर साल आसे आजादिया रा दिन तो भले ई मनाऊं, पर कदी सोचया तेस परिवारा रा जो मिली बांटी खे रओ था, तेबे 'धर्म' लड़ना नी मिली–बरती खे रणा ओ था, प खुर्शी–प्यार ज्यादा नी टिकी सक्या ट्टी गा, रिश्ता भी, बिछड़ींगे लोग भी, हिंदुस्तान बि तेबे अधूरा उई गया।।

महात्मा रा सपना, सपना ई रयी गया, पूरा उया तो बस– से सपना जेती एक दुजे रे खुनो रे प्यासे बनीगे सब, प्यार तो दुरो री गल आखिया मिलाने खे भी कतराने लगीगे लोक।।

Screen shots of the entries

Screen shots of the entries