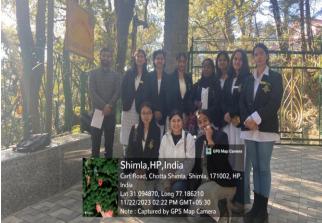

#### NUKKAD NATAK: TRANSITION TO SUSTAINABLE LIVING

Date: November 22, 2023

**Objective:** To promote sustainable living habits among the general public.

On November 22, 2023, the Environment Cell of St. Bede's College organized a Nukkad Natak on the theme, 'TRANSITION TO SUSTAINABLE LIVING' to raise the awareness among the people about the importance of sustainability and its advantages to the future generations. The Nukkad Natak emphasized the concept of 3R's of Sustainable Development that is Reduce, Reuse and Recycle. Environment Protection is the need of the hour and this is only possible when everyone follows a lifestyle that is eco-friendly, a life style that reduces its ecological footprint to minimum. The students through the n nukkad natak tried to spread the message of environment protection through proper treatment of the house hold garbage, through use of public transport and by saving other natural resources. We have one earth, one future and it's our responsibility to save it.

Brochure

Fee receipt from the Gaiety Theatre

Pictures of the event