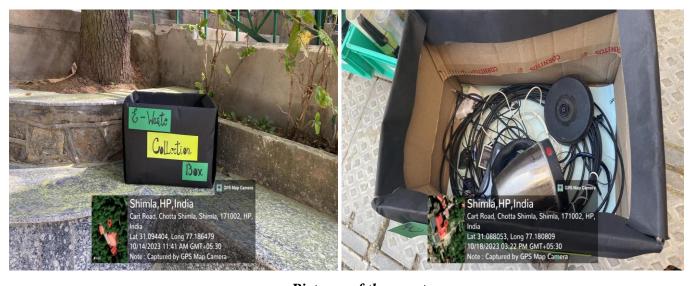

Electronic waste is one of the major types of environmental pollutants. Various electronic items like wires, phone chargers, TVs, electric kettles, headphones, batteries, mobile phones has to be managed separately. But most of the times they are thrown out with other house hold garbage and this creates a problem. Thus this year the State Pollution Control Board organized an e-waste cum awareness drive from 16<sup>th</sup> to 21<sup>st</sup> October, 2023 in order to encourage students and the common people regarding scientific management of e-waste. Thus to contribute our part to this noble cause the Environment cell of St. Bede's College, Shimla organized an E- Waste Collection Drive from 14th -18th October, 2023. A card board box was placed in the college campus were students put in various old electronic items like old phones, wires, headphones, tabs, kettles etc. and any other electronic and electric device that is no longer in use. Then on 18<sup>th</sup> October 2023, the collated E-Waste was deposited with the e-waste van at Chotta Shimla. The drive succeeded in spreading the message of proper management of electronic waste among the students.

**Brochure** 

Certificate for E-waste disposal

Pictures of the event