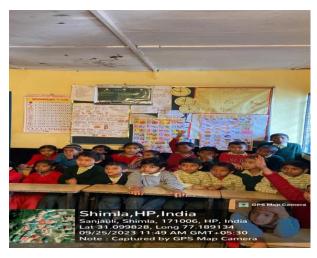

An awareness program was organized by the Environment Awareness Cell under the theme of *NANHE SNRAKSHAK* on the occasion of **World River's Day** that was on 25 September 2023. The students and convener of Environment Cell made a nearby visit to a Government Primary School Sanjauli, Shimla and made the students aware about river and environment pollution through various activities. A power point presentation was shown to the students regarding river pollution and its impacts. The program started at 12:00 noon and it ended at 01:00 p.m. The program started with a short discussion where the members of the cell made them a little aware about the River Day and how the rivers are being polluted and what measures should be taken to prevent it. And after showing them the presentation a short quiz was held where the cell members asked very simple questions and the students participated enthusiastically. The students were given small rewards for their active participation.

Pictures of the event

After the quiz ended the society members of the cell performed a short skit where they showed how people pollute the river or the surroundings and what should be done to prevent it. So it was a short awareness spread through a skit.