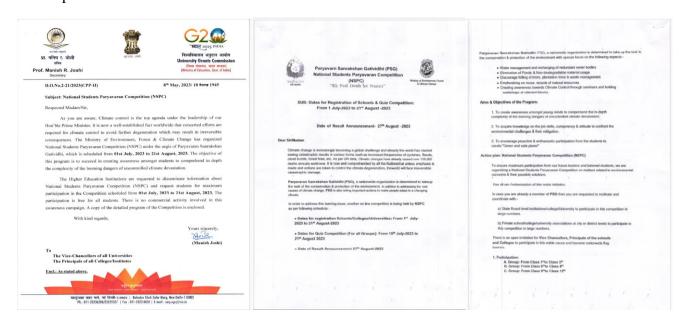

# **National Students Paryavaran Competition**

Theme: Ek Ped Desh Ke Naam

**Date: 18 August, 2023** 

**Objective:** the objective of the event was to sensitize students regarding various environmental problems through the online quiz and creating awareness among the students regarding the value of tree plantation.

Screenshots of the letter from the Central Government

St. Bede's College Shimla, Himachal Pradesh, took part in various activities mentioned under the Government of India initiative, "National Students Paryavaran Competition, Ek Ped Desh Ke Naam. The aim of the initiative was to sensitize the students regarding contemporary environmental problems and their remedial measures. Keeping in mind this sensitive issue the students of the college took part in various activities such as:

The Quiz Competition: over twenty students registered themselves on the website (<a href="https://ecomitram.app/nspc23">https://ecomitram.app/nspc23</a>) and went through the quiz. The questions framed in the quiz involved questions like the renewable resources, carbon sinks, greenhouse gases, importance of rainwater harvesting, solid waste management etc. all these were important issues related to daily life and the students must have benefited out of this knowledge.