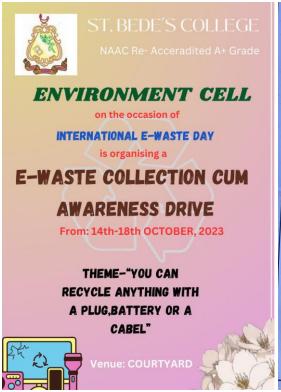

#### **E-Waste Collection Drive**

Date: 16th to 21st October, 2023

**Objective:** the objective of the activity was to create awareness among the students regarding proper disposal of electronic waste and how important it is for the environment.

Electronic waste is one of the major types of environmental pollutants. Various electronic items like wires, phone chargers, TVs, electric kettles, headphones, batteries, mobile phones has to be managed separately. But most of the times they are thrown out with other house hold garbage and this creates a problem. Thus this year the State Pollution Control Board organized an e-waste cum awareness drive from 16<sup>th</sup> to 21<sup>st</sup> October, 2023 in order to encourage students and the common people regarding scientific management of e-waste. Thus to contribute our part to this noble cause the Environment cell of St. Bede's College, Shimla organized an E- Waste Collection Drive from 14th -18th October, 2023. A card board box was placed in the college campus were students put in various old electronic items like old phones, wires, headphones, tabs, kettles etc. and any other electronic and electric device that is no longer in use. Then on 18<sup>th</sup> October 2023, the collated E-Waste was deposited with the e-waste van at Chotta Shimla. The drive succeeded in spreading the message of proper management of electronic waste among the students.

**Brochure** 

Certificate for E-waste disposal

Pictures of the event