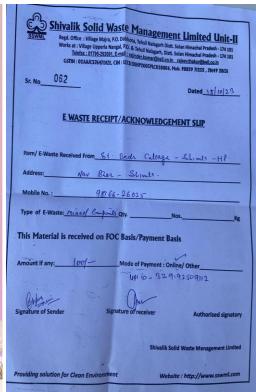

Electronic waste is one of the major types of environmental pollutants. Various electronic items like wires, phone chargers, TVs, electric kettles, headphones, batteries, mobile phones has to be managed separately. But most of the times they are thrown out with other house hold garbage and this creates a problem. Thus this year the State Pollution Control Board organized an e-waste cum awareness drive from 16<sup>th</sup> to 21<sup>st</sup> October, 2023 in order to encourage students and the common people regarding scientific management of e-waste. Thus to contribute our part to this noble cause the Environment cell of St. Bede's College, Shimla organized an E- Waste Collection Drive from 14th -18th October, 2023. A card board box was placed in the college campus were students put in various old electronic items like old phones, wires, headphones, tabs, kettles etc. and any other electronic and electric device that is no longer in use. Then on 18<sup>th</sup> October 2023, the collated E-Waste was deposited with the e-waste van at Chotta Shimla. The drive succeeded in spreading the message of proper management of electronic waste among the students.

**Brochure** 

Certificate for E-waste disposal

Pictures of the event